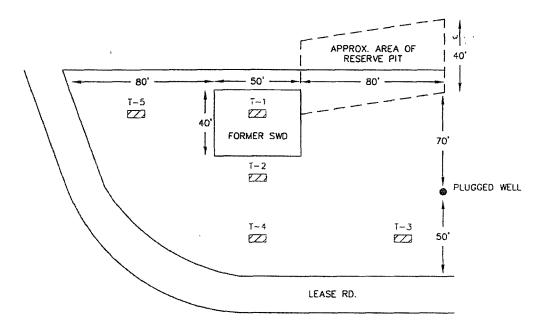

(Instructions on page 2)

EZZ SAMPLE TRENCH

FIGURE NO. 1

EDDY COUNTY, NEW MEXICO

MACK ENERGY CORP.

DATE:
7/9/09

DHN, BY.
JJ

FILE
KLMKOZN,114-0400181
BARKY A FED. SWD

# Table 1 Mack Energy Berry SWD #1 Eddy County, New Mexico

| Sample<br>ID | Date<br>Sampled | Sample<br>Depth (ft) | Chloride<br>(mg/kg) |
|--------------|-----------------|----------------------|---------------------|
| ·            |                 |                      |                     |
| T-1          | , 7/1/2009      | 0-1                  | <200                |
|              | 7/1/2009        | 2                    | <200                |
|              | 7/1/2009        | 4                    | <200                |
|              |                 |                      |                     |
| T-2          | 7/1/2009        | 0-1                  | 245                 |
|              | 7/1/2009        | 2                    | 2810                |
|              | 7/1/2009        | 4                    | 868                 |
|              | 7/1/2009        | 5                    | 584                 |
| -            |                 | :                    |                     |
| T-3          | 7/1/2009        | 0-1                  | 4070                |
|              | 7/1/2009        | 2                    | <200                |
|              | 7/1/2009        | 4                    | <200                |
|              |                 |                      |                     |
| T-4          | 7/1/2009        | 0-1                  | 213                 |
|              | 7/1/2009        | 2                    | <200                |
|              | 7/1/2009        | 4                    | <200                |
|              |                 |                      |                     |
| T-5          | 7/1/2009        | 0-1                  | <200                |
| -            | 7/1/2009        | 2                    | 299                 |
|              | 7/1/2009        | 4                    | <200                |
|              |                 |                      | 3                   |

T-1 Backhoe test trenches

Page Number: 1 of 3