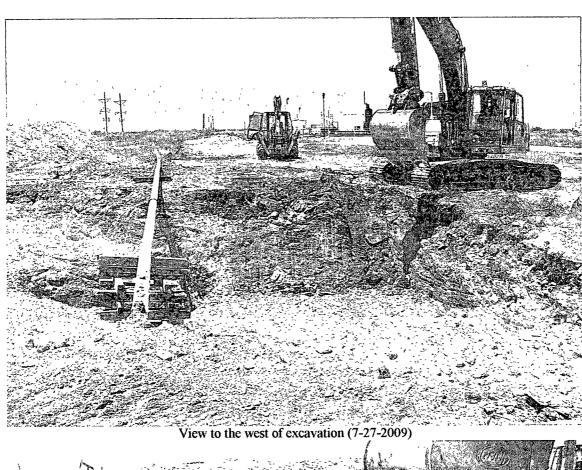

\* Attach Additional Sheets If Necessarv

FGRL 0921727039

View to the southeast of release point and new 6-inch pipe (7-8-2009)

Northwest sidewall of excavation and surface completion of out of service water supply well? (7-27-2009)