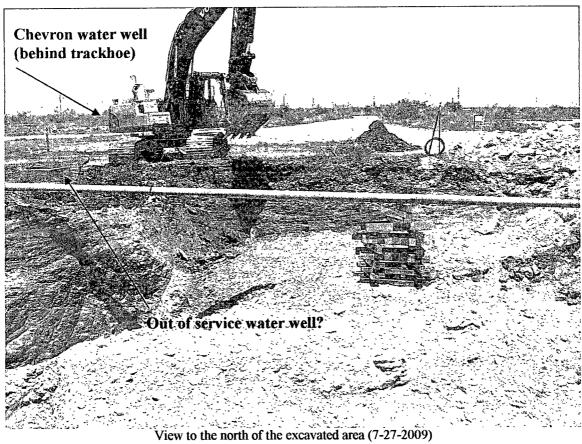

\* Attach Additional Sheets If Necessarv

FGRL 0921727039

View to the southeast of release point and new 6-inch pipe (7-8-2009)

Northwest sidewall of excavation and surface completion of out of service water supply well? (7-27-2009)