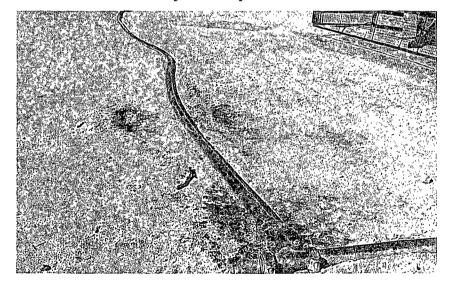

#### Project Overview

Phoenix Environmental, LLC. (Phoenix) was contracted by Natalie Gladden with Apache Corp. to consult and oversee the clean up on the NEDU #423 owned by Apache Corp. and is located at UL G, Sec 10, T21S, R37E of Lea County New Mexico with a GPS Reading: 32°-29'-39.6"N & 103°-08'-51.6"W with an elevation of 3447 above sea level. The land, in and around the site, is primarily used as pasture for cattle and the production of oil and gas.

#### Findings and Conclusion

The spill was due to a leak at the well head. A total of 4 to 6 bbls of produce water was leaked onto the ground and absorbed by the near surface soils... A 75'x 27' area was affected by the leak...