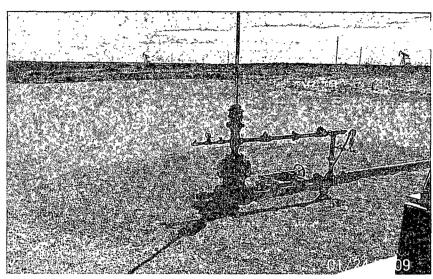

#### Project Overview

Phoenix Environmental, LLC. (Phoenix) was contracted by Natalie Gladden with Apache Corp. to consult and oversee the clean up on the NEDU #423 owned by Apache Corp. and is located at UL G, Sec 10, T21S, R37E of Lea County New Mexico with a GPS Reading: 32°-29'-39.6"N & 103°-08'-51.6"W with an elevation of 3447 above sea level. The land, in and around the site, is primarily used as pasture for cattle and the production of oil and gas.

#### Findings and Conclusion

The spill was due to a leak at the well head. A total of 4 to 6 bbls of produce water was leaked onto the ground and absorbed by the near surface soils... A 75'x 27' area was affected by the leak...