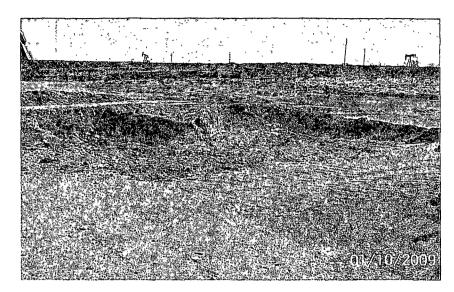

#### Findings and Conclusion

The spill was due to a leak at the well head. A total of 4 to 6 bbls of produce water was leaked onto the ground and absorbed by the near surface soils... A 75'x 27' area was affected by the leak...

The bottom of the excavation (approximately 3 feet) was tested for TPH, BTEX, & Chlorides to make certain that the target limits had been met prior to backfilling and compaction for closure. The site cleaned up very well, and did not impact groundwater.

The spill site should pose very little if any future environmental threat due to the fact that the site was backfilled and compacted with stabilized backfill and contoured back to grade to prevent ponding on the area.