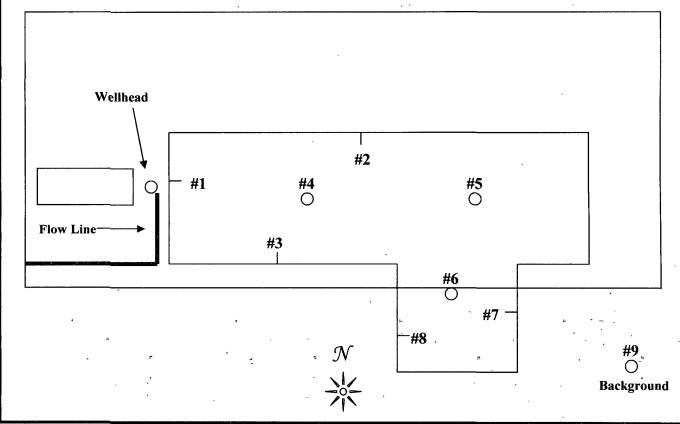

#### SUMMARY SOIL ANALYSIS REPORT

Client: Apache Corp. Sample Matrix: Soil Facility: NEDU # 423

Initial Project Screening

| Sample | Date   | Depth | Chlorides  | TPH | BTEX | Location     | Test<br>Method |
|--------|--------|-------|------------|-----|------|--------------|----------------|
| #1     | 2/9/09 | 1.5'  | 350        |     |      | See Site Map | EPA 325.3      |
| #2     | 2/9/09 | 1'    | 375        |     |      | See Site Map | EPA 325.3      |
| #3     | 2/9/09 | 1'    | 2750       |     |      | See Site Map | EPA 325.3      |
| #4     | 2/9/09 | 2'    | 650        |     |      | See Site Map | EPA 325.3      |
| #5     | 2/9/09 | 2.5'  | 7000       |     |      | See Site Map | EPA 325.3      |
| #6     | 2/9/09 | 2'    | <i>575</i> |     |      | See Site Map | EPA 325.3      |
| #7     | 2/9/09 | 2.5'  | 375        |     |      | See Site Map | EPA 325.3      |
| #8     |        |       |            |     |      |              |                |
| #9     |        |       |            |     |      |              |                |
| #10    |        |       |            |     |      |              |                |

Samples reported in parts per million (ppm) and depth is in feet (') and inches (")

Interim Project Screening

| TIILEIIII | i Project | Jul Cell | iiig       |      |       |                    |                |
|-----------|-----------|----------|------------|------|-------|--------------------|----------------|
| Sample    | Date      | Depth    | Chlorides  | TPH  | BTEX  | Location           | Test<br>Method |
| #1        | 2/10/09   | 2.5-3'   | 90         | ,,,, | BIEX. | East               | EPA 325.3      |
| #2        | 2/10/09   | 2.5-3'   | <50        |      |       | South Leg          | EPA 325.3      |
| #3        | 2/11/09   | 2.5'     | 800        |      |       | West End           | EPA 325.3      |
| #4        | 2/11/09   | 2.5'     | 350        |      |       | Center             | EPA 325.3      |
| #5        | 2/11/09   | 2.5'     | 1300       |      |       | East End           | EPA 325.3      |
| #6        | 2/11/09   | 2.5'     | 90         |      |       | East Wall          | EPA 325.3      |
| #7        | 2/11/09   | 2.5'     | <50        |      |       | West Wall          | EPA 325.3      |
| #8        | 2/12/09   | 2.5'     | 700-800    |      |       | Stockpiles         | EPA 325.3      |
| #9        | 2/13/09   | 2.5'     | 1325       |      |       | Stockpiles 7:30 am | EPA 325.3      |
| #10       | 2/13/09   | 2.5'     | <i>875</i> |      |       | Stockpiles 1:00 pm | EPA 325.3      |
| #11       | 2/16/09   | 2.5'     | 200-275    |      |       | Stockpiles         | EPA 325.3      |
| #12       | 2/17/09   | 2.5'     | 200-260    |      |       |                    | EPA 325.3      |
| #13       |           |          |            |      |       |                    |                |
| #14       |           |          |            |      |       |                    |                |
| #15       |           |          |            |      |       |                    |                |
| #16       | L         |          |            |      |       |                    |                |

Samples reported in parts per million (ppm) and depth is in feet (') and inches (")

Final (Third Party Laboratory) Project Screening Verification

| Samples | Samples reported in parts per million (ppm) and depth is in feet (') and inches (") |       |           |     |      |                     |            |  |  |  |
|---------|-------------------------------------------------------------------------------------|-------|-----------|-----|------|---------------------|------------|--|--|--|
|         |                                                                                     |       |           |     |      |                     | Test       |  |  |  |
| Sample  | Date                                                                                | Depth | Chlorides | TPH | BTEX | Location            | Method     |  |  |  |
| #1      | 2/25/09                                                                             | 2.5'  | 128       |     |      | West Wall           | See Report |  |  |  |
| #2      | 2/25/09                                                                             | 2.5'  | 112       |     |      | North Wall          | See Report |  |  |  |
| #3      | 2/25/09                                                                             | 2.5'  | 32        |     |      | South Wall          | See Report |  |  |  |
| #4      | 2/25/09                                                                             | 3'    | 16        |     |      | West Bottom         | See Report |  |  |  |
| #5      | 2/25/09                                                                             | 3'    | 48        |     |      | East Bottom         | See Report |  |  |  |
| #6      | 2/25/09                                                                             | 4'    | 96        |     |      | South Leg Bottom    | See Report |  |  |  |
| #7      | 2/25/09                                                                             | 3'    | 112       |     |      | South Leg East Wall | See Report |  |  |  |
| #8      | 2/25/09                                                                             | 3′    | 16        |     |      | South Leg West Wall | See Report |  |  |  |
| #9      | 2/25/09                                                                             | 0'-6" | <16       |     |      | Background          | See Report |  |  |  |

| <u>Sample</u> | Cl (ppm) | <u>Depth (feet)</u> | <u>Location</u>             |
|---------------|----------|---------------------|-----------------------------|
|               |          |                     |                             |
| #1            | 90       | 2.5-3′              | East                        |
| #2            | <50      | 2.5-3'              | South leg                   |
| #3            | 800      | 2.5'                | West End                    |
| #4            | 350      | 2.5′                | Center                      |
| #5            | 1300     | 2.5′                | East End                    |
| #6            | 90       | 2.5′                | East Wall                   |
| # <b>7</b>    | <50      | 2.5′                | West Wall                   |
| #8            | 700-800  | 2.5′                | Stockpiles                  |
| #9            | 1325     | 2.5′                | Stock Piles 2/13/09 7:30 am |
| #10           | 875      | 2.5′                | Stock Piles 2/13/09 1:00 pm |
| #11           | 200-275  | 2.5′                | Stock Piles                 |
| #12           | 200-260  | 2.5′                | Stock Piles                 |

### LAB NUMBER SAMPLE ID

METHOD: Standard Methods

Cl<sup>-</sup> (mg/kg)

| H16959-1      | 1-WEST WALL @ 2.5'         | 128   |  |  |  |  |
|---------------|----------------------------|-------|--|--|--|--|
| H16959-2      | 2-NORTH WALL @ 2.5'        | 112   |  |  |  |  |
| H16959-3      | 3-SOUTH WALL @ 2.5'        | 32    |  |  |  |  |
| H16959-4      | 4-WEST BOTTOM @ 3'         | 16    |  |  |  |  |
| H16959-5      | 5-EAST BOTTOM @ 3'         | 48    |  |  |  |  |
| H16959-6      | 6-SOUTH LEG BOTTOM @ 4'    | 96    |  |  |  |  |
| H16959-7      | 7-SOUTH LEG EAST WALL @ 3' | 112   |  |  |  |  |
| H16959-8      | 8-SOUTH LEG WEST WALL @ 3' | 16    |  |  |  |  |
| H16959-9      | 9-BACKGROUND @ 0'-6"       | <16   |  |  |  |  |
|               |                            |       |  |  |  |  |
|               |                            | 500   |  |  |  |  |
| Quality Contr | OI                         | 500   |  |  |  |  |
| True Value Q  | 500                        |       |  |  |  |  |
| % Recovery    | % Recovery                 |       |  |  |  |  |
| Relative Perc | ent Difference             | < 0.1 |  |  |  |  |