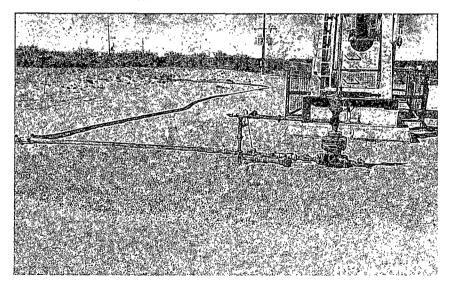

#### Project Overview

Phoenix Environmental, LLC. (Phoenix) was contracted by Natalie Gladden with Apache Corp. to consult and oversee the clean up on the NEDU #423 owned by Apache Corp. and is located at UL G, Sec 10, T21S, R37E of Lea County New Mexico with a GPS Reading: 32°-29'-39.6"N & 103°-08'-51.6"W with an elevation of 3447 above sea level. The land, in and around the site, is primarily used as pasture for cattle and the production of oil and gas.

#### Findings and Conclusion

The spill was due to a leak at the well head. A total of 4 to 6 bbls of produce water was leaked onto the ground and absorbed by the near surface soils... A 75'x 27' area was affected by the leak...