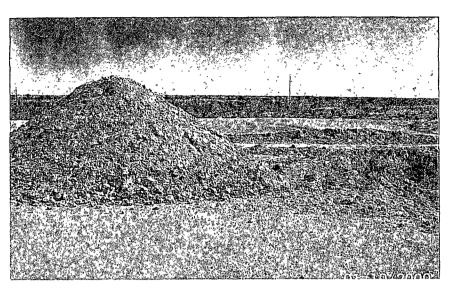

#### Chronology of Operations

- 1. February 9, 2009 Phoenix mobilized on-site. The first order on the agenda was a tailgate safety meeting to review any potential safety concerns of the site and to cover the clean- up operations. (Please note that a daily safety meeting is the first order of the day before any work begins on site). New Mexico One Call was notified of the intent to finish the spill remediation. Allen Hodge with Phoenix Environmental LLC pulled on-site field soil samples. (Please refer to page 5 of this report).
- 2. February 10, 2009 Crew began excavating spill area east of well head. Excavated impacted soil was mix and stockpiled to stabilize levels of chlorides. Allen took bottom samples. (Please refer to pages 5 and 6 of this report.)
- 3. February 11, 2009 Crew finished excavating around flow line. Samples were taken from stock pile. (Please refer to pages 5 and 6 of this report.). Crew excavated bottom down to 4' for blend material to mix with stockpile.
- 4. February 12, 2009– Crew over excavated clean soils for stabilization of impacted soils. Ran spot checks on spoils piles did not met levels spread stockpile and added more clean materials and remixed. Allen took samples from stockpile to check levels.
- 5. February 13, 2009 Crew ran sample from bottom of excavation area. Crew broke down stockpiles into three separate piles to mix. Piles were mixed for several hours and retested.
- 6. February 16, 2009 Crew continued to mix stockpiles with excavated clean materials. Random samples were taken to check mix levels.
- 7. February 17, 2009 Crew excavated clean caliche from pad to blend back into impacted soils excavation area.
- 8. February 18, 2009 Track hoe was utilized to excavate clean materials from outside edge of pad to blend back into impacted soils excavation area. Final bottom and sidewall samples were taken and sent to a third party laboratory for analysis Chlorides for final verification of the limits met. (Please refer to attached reports, pages 5 through 8 of this report).
- 9. February 19, 2009 Crew continued to blend and test piles before backfilling. Compaction was done over the excavation and edge of pad. Excavation area was leveled.