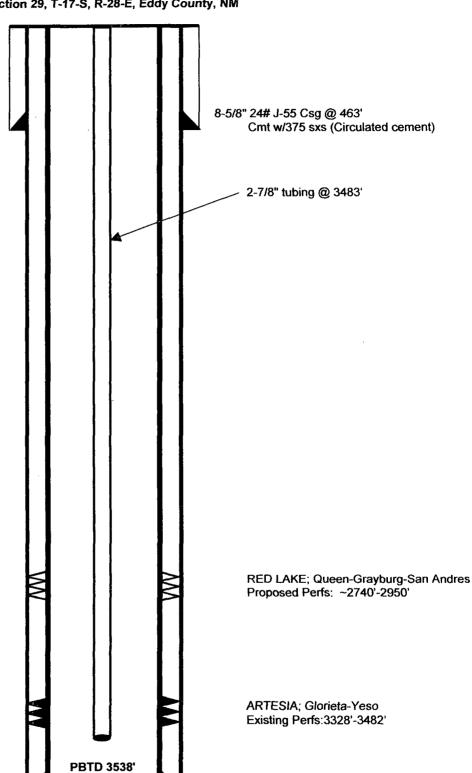

# WILLIAMS A FEDERAL #4

ARTESIA; Glorieta-Yeso RED LAKE; Queen-Grayburg-San Andres

(L) Section 29, T-17-S, R-28-E, Eddy County, NM

Today's Date: 8/2/09

12-1/4" hole

Spud: 6/14/04

Completed: 8/1/04

Elevation: 3623' GL

API#: 30-015-33130

Queen @ 1104'

Grayburg @ 1512'

San Andres @ 1820'

Glorieta @ 3200'

Yeso @ 3288'

7-7/8" hole

TD 3570'

5-1/2" 14# J-55 Csg @ 3567' Cmt with 800 sx, Circ Cmt

Form 3160-5 (November 1994)