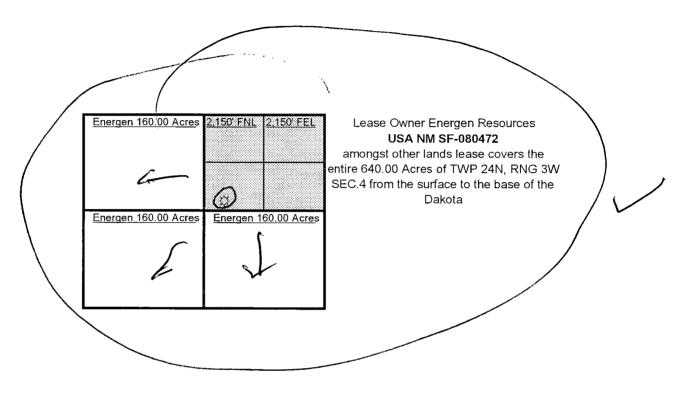

As located the Cullins Federal #5 is not in accordance with the allotted backs for the South Blanco Pictured Cliffs formation on the western and southern boundaries of the NE/4. Attached is a plat depicting Energen as the lease holder for the entire Section 4, effectively covering the encroached upon quarter section lines.

## Energen Resources Corporation Cullins Federal # 5: NE/4 160.00 Acres Offset Operator / Owner Plat Surface to Base of the Dakota Section 4, Township 24 North, Range 3 West

District I 1625 N. French Dr., Hobbs, NM 88240 District II State of New Mexico Energy, Minerals & Natural Resources Form C-102 Revised October 12, 2005