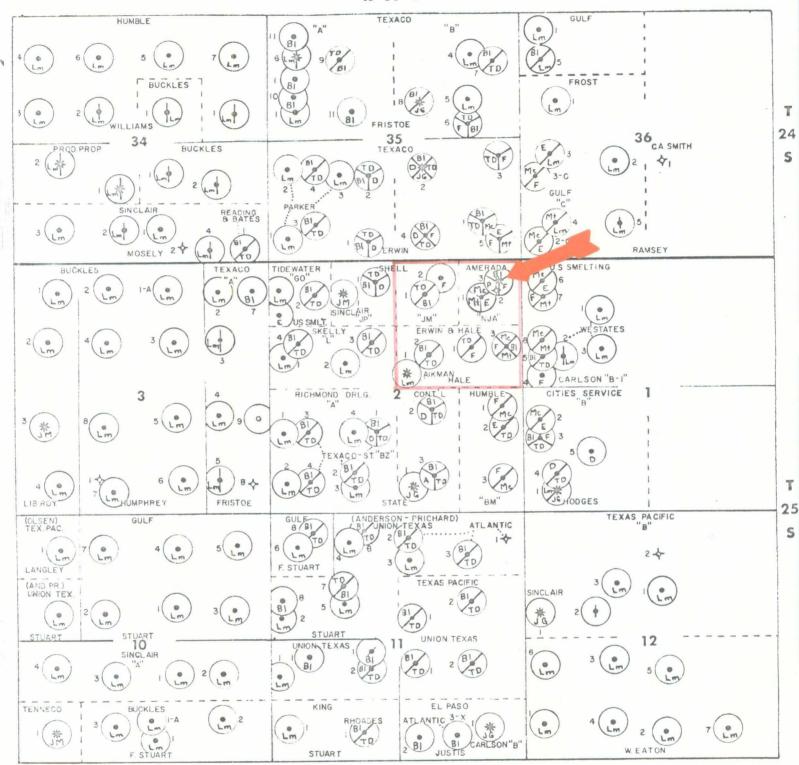

## Gentlemen:

Amerada Petroleum Corporation requests that a non-standard gas proration unit be assigned to its State NJ "A" Com. No. 3, located 493' FNL and 690' FEL of Section 2, T-25-S, R-37-E, Lea County, New Mexico. It is requested that the proration unit include all of the NE/4 of Section 2 for a total of 160.24 acres. This well is completed in the Paddock zone in the Justis Gas Pool. Amerada owns all of the working interest to the Paddock zone in the NE/4 of Section 2. The royalty interest is State owned and is to be communitized.

Attached is an area plat. Forms C-102 and C-104 have previously been filed. The offset operators are to receive a copy of this application.

Yours very truly,

D. C. Capps

District Superintendent Amerada Petroleum Corporation

## Offset Operators to Amerada Petroleum Corporation's State NJ "A" Com. No. 3

| Gulf Oil Corporation              | P. O. Box 670  | Hobbs, New Mexico |
|-----------------------------------|----------------|-------------------|
| Texaco, Incorporated              | P. O. Box 728  | Hobbs, New Mexico |
| Shell Oil Company                 | P. O. Box 1509 | Midland, Texas    |
| Skelly Oil Company                | P. O. Box 730  | Hobbs, New Mexico |
| Elwyn C. Hale % Smith Oil Reports | P. O. Box 763  | Hobbs, New Mexico |
| Continental Oil Company           | P. O. Box 460  | Hobbs, New Mexico |
| Humble Oil & Refining Company     | P. O. Box 1650 | Hobbs, New Mexico |
| Cities Service Oil Company        | P. O. Box 69   | Hobbs, New Mexico |
| U. S. Smelting Refining & Mining  | P. O. Box 1877 | Midland, Texas    |

JM JALMAT GAS
LM LANGLIE MATTIX
JG JUSTIS GAS
BI "BLINEBRY
TD "TUBB-DRINKARD
Mt "MONTOYA
Mc "McKEE
A BO
D "DEVONIAN
E "ELLENBURGER
F "PADDOCK

## NORTH JUSTIS AREA

SCALE: 1 INCH = 4000 FEET