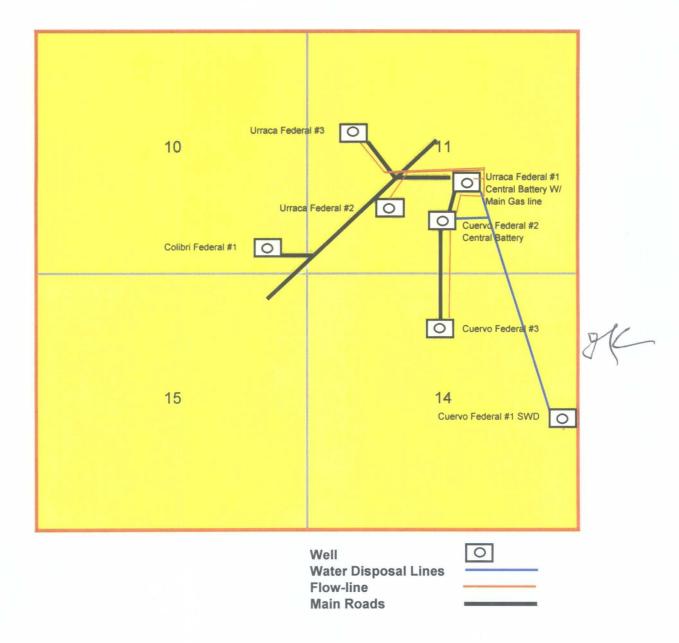

RE: Request for Surface Commingling Diamondtail 23S-32E, NMPM Lea County, New Mexico

Ladies and Gentlemen:

Has been Has been Pluggeol And and has and face commingling

١.

Strata Production Company respectfully requests OCD approval for surface commingling and off lease gas sales. Central sales location for gas is located at the Urraca Fed #F Battery in N-11-23S-32E, 660' FSL & 1980' FWL. Surface Commingling will include:

| LEASE NAME         | API NUMBER   | LOCATION     | FOOTAGE               |
|--------------------|--------------|--------------|-----------------------|
| Urraca Federal #2  | 30-025-31625 | M-11-23S-32E | 560' FSL & 660' FWL   |
| Urraca Federal #3  | 30-025-37687 | L-11-23S-32E | 1980' FSL & 660' FWL  |
| Cuervo Federal #2  | 30-025-31434 | C-14-23S-32E | 460' FNL & 1650' FWL  |
| Cuervo Federal #3  | 30-025-38680 | F-14-23S-32E | 1980' FNL & 1650' FWL |
| Colibri Federal #1 | 30-025-31968 | P-10-23S-32E | 990' FSL & 330' FEL   |

The Urraca Federal #2 and #3 produce to a central battery for that lease. Production is separated in a 4'X20' Heater Treater which meter's water production and is gauged for oil production. Gas sales flow through a gas meter loop before entering the main sales point located on the Urraca Federal #1 location. Both wells produce from the Delaware formation. The Cuervo Federal #2 and #3 produces to a central battery for that lease located on the Cuervo Federal #2 location. Production is separated in a 4'X20' Heater Treater which meters water production and gauged for oil production. Gas sales flow through a gas meter loop before entering the main sales point located on the Cuervo Federal #2 location. Production is separated in a 4'X20' Heater Treater which meters water production and gauged for oil production. Gas sales flow through a gas meter loop before entering the main sales point located on the Urraca Federal #1 location. Both wells produce from the Delaware formation. Each well is tested monthly to accurately allocate production. Gas meters are calibrated monthly for each location. Gas is sold through the DCP main line located on the Urraca Federal #1 Battery. The Colibri Federal #1 produces an average of 3 BOPD, 80 BWPD w/ gas\_production to small to measure. However, there is potential up hole in several Delaware pay zones.

soduction 9012 This Well

Strata Production has future plans to drill prospective locations on the Urraca Federal and Cuervo Federal leases. Enclosed is a lease map which indicates present locations and pipeline routes.