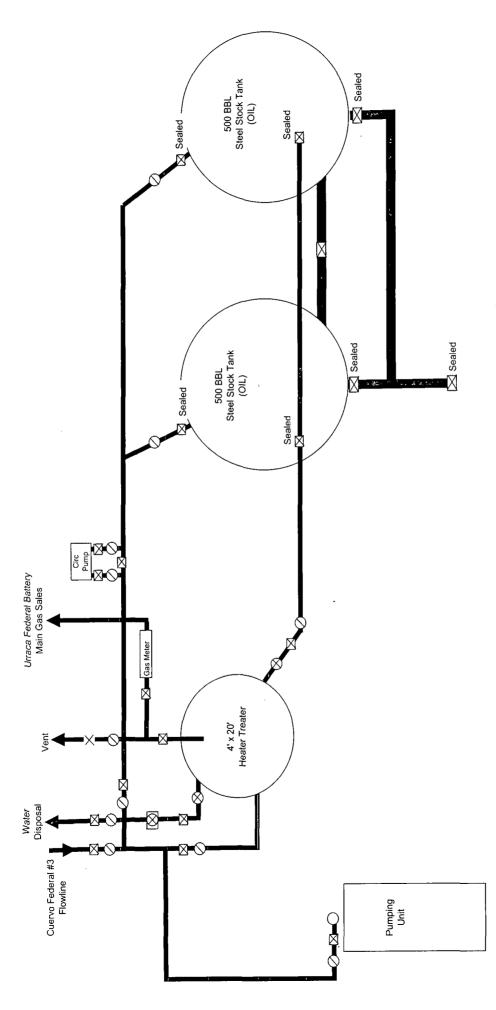

The Urraca Federal #2 and #3 produce to a central battery for that lease. Production is separated in a 4'X20' Heater Treater which meter's water production and is gauged for oil production. Gas sales flow through a gas meter loop before entering the main sales point located on the Urraca Federal #1 location. Both wells produce from the Delaware formation. The Cuervo Federal #2 and #3 produces to a central battery for that lease located on the Cuervo Federal #2 location. Production is separated in a 4'X20' Heater Treater which meters water production and gauged for oil production. Gas sales flow through a gas meter loop before entering the main sales point located on the Cuervo Federal #2 location. Production is separated in a 4'X20' Heater Treater which meters water production and gauged for oil production. Gas sales flow through a gas meter loop before entering the main sales point located on the Urraca Federal #1 location. Both wells produce from the Delaware formation. Each well is tested monthly to accurately allocate production. Gas meters are calibrated monthly for each location. Gas is sold through the DCP main line located on the Urraca Federal #1 Battery. The Colibri Federal #1 produces an average of 3 BOPD, 80 BWPD w/ gas\_production to small to measure. However, there is potential up hole in several Delaware pay zones.

|         | С       |          |          | $\bigcirc$ | $\otimes$     | $\otimes$      | ×                      |
|---------|---------|----------|----------|------------|---------------|----------------|------------------------|
|         | ·       |          |          |            |               | Ļ              | ure valve              |
| 2" Line | 4" Line | 4" Valve | 2" Valve | 2" Check   | 2" Dump valve | 2" Water Meter | 2" Back pressure valve |
| 2"      | 4       | 4        | ,<br>N   | 2          | 2             | ŗ,             | 5                      |

ſ

2" Line 4" Line 4" Valve 2" Valve 2" Check 2" Dump valve 2" Water Meter 2" Back pressure valve POST OFFICE DRAWER 1030 ROSWELL, NM 88202-1030

1301 NORTH SYCAMORE AVENUE ROSWELL, NEW MEXICO 88201 www.stratanm.com TELEPHONE (575) 622-1127 FACSIMILE (575) 623-3533