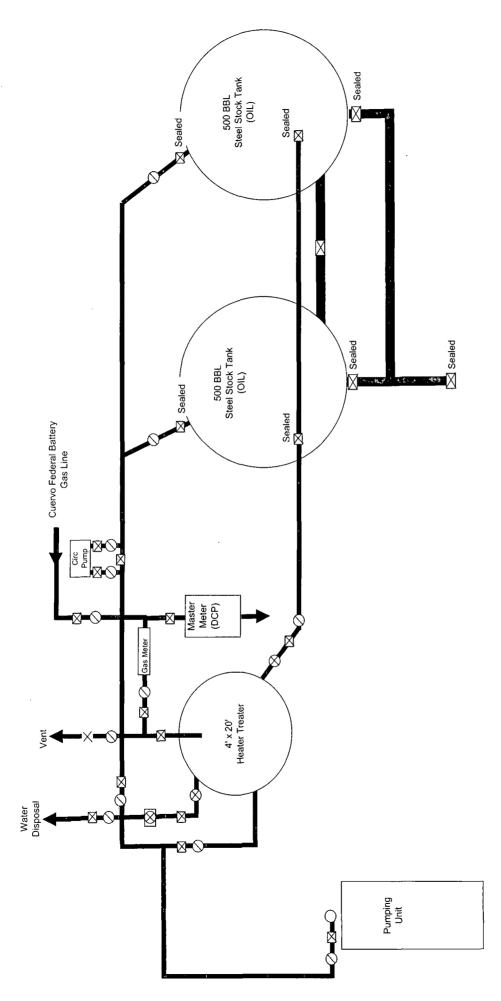

The Urraca Federal #2 and #3 produce to a central battery for that lease. Production is separated in a 4'X20' Heater Treater which meter's water production and is gauged for oil production. Gas sales flow through a gas meter loop before entering the main sales point located on the Urraca Federal #1 location. Both wells produce from the Delaware formation. The Cuervo Federal #2 and #3 produces to a central battery for that lease located on the Cuervo Federal #2 location. Production is separated in a 4'X20' Heater Treater which meters water production and gauged for oil production. Gas sales flow through a gas meter loop before entering the main sales point located on the Cuervo Federal #2 location. Production is separated in a 4'X20' Heater Treater which meters water production and gauged for oil production. Gas sales flow through a gas meter loop before entering the main sales point located on the Urraca Federal #1 location. Both wells produce from the Delaware formation. Each well is tested monthly to accurately allocate production. Gas meters are calibrated monthly for each location. Gas is sold through the DCP main line located on the Urraca Federal #1 Battery. The Colibri Federal #1 produces an average of 3 BOPD, 80 BWPD w/ gas\_production to small to measure. However, there is potential up hole in several Delaware pay zones.

|         | С       |          |          | $\bigcirc$ | $\otimes$     | $\otimes$      | ×                      |
|---------|---------|----------|----------|------------|---------------|----------------|------------------------|
|         | ·       |          |          |            |               | Ļ              | ure valve              |
| 2" Line | 4" Line | 4" Valve | 2" Valve | 2" Check   | 2" Dump valve | 2" Water Meter | 2" Back pressure valve |
| 2"      | 4       | 4        | ,<br>N   | 2          | 2             | ŗ,             | 5                      |