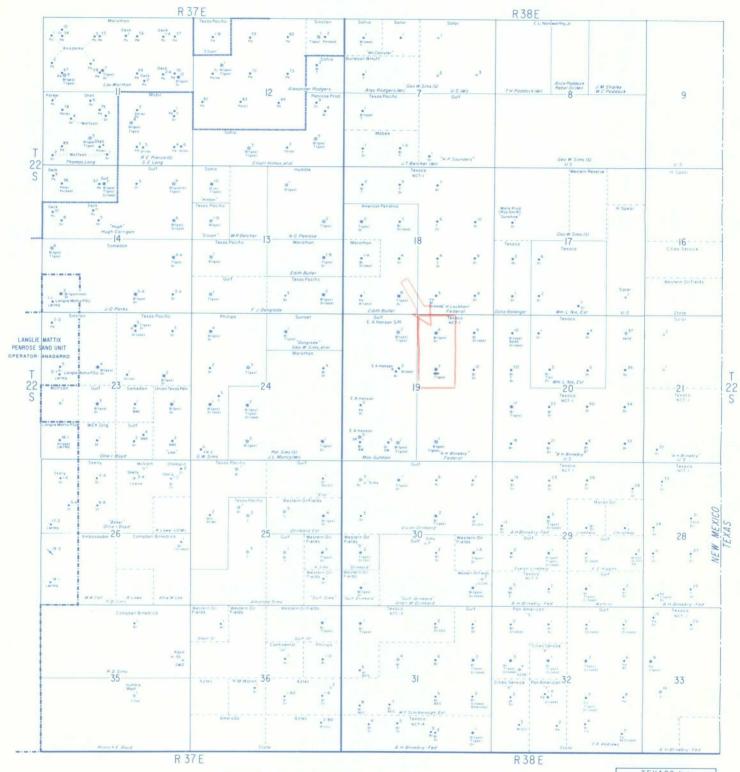

Attention: Mr. A. L. Porter, Jr.

Gentlemen:

TEXACO Inc. respectfully requests an amendment to Order No. NSP-796 to permit a non-standard 80-acre Blinebry Gas Proration Unit comprising the W/2 of the NE/4 of Section 19, T-22-S, R-38E, Lea County, New Mexico. The subject acreage will be dedicated to the A. H. Blinebry Federal (NCT-1) Well No. 6 which currently has the 40 acres in the NW/4 of the NE/4 of Section 19 dedicated to it. In essence, we propose to rededicate the 40 acres presently assigned to the Blinebry completion in the A. H. Blinebry Federal (NCT-1) No. 7 which has been shut-in due to mechanical difficulties.

TEXACO INC. BLINEBRY FIELD AREA E LEA COUNTY, NEW MEXICO