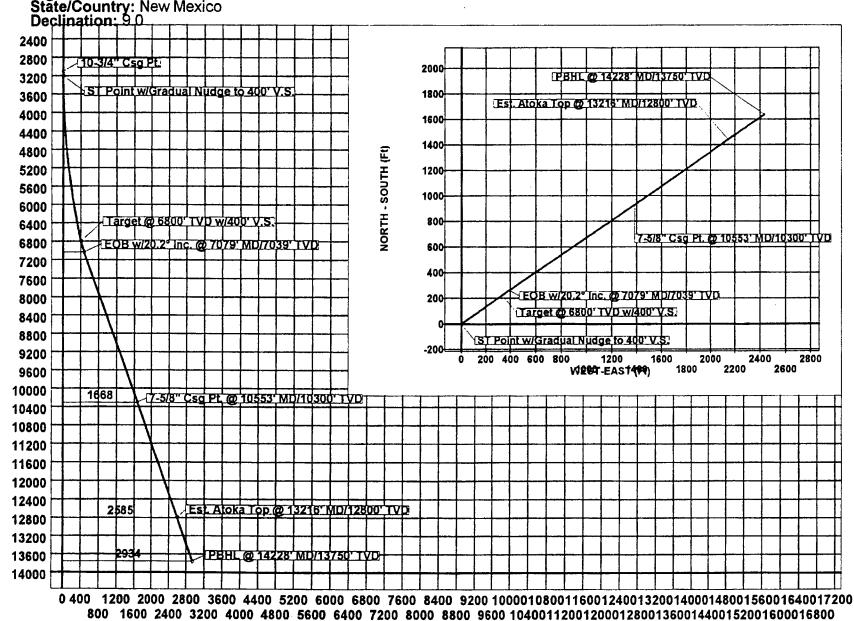

Range 29 East, Eddy County, New Mexico.

Bottom Hole Location: 2185' FWL & 692' FEL

API # 30-015-32548

Dear Mr. Daugherty,

In reference to the above directionally well, the top and bottom producing intervals of the Morrow formation as well as the bottom hole location is non-standard according to New Mexico Oil Conservation Division's Rule 104 for deep gas wells in southeast New Mexico. I cannot find a non-standard location approval for this well allowing for Morrow gas production. Until such an approval is issued, this well will need to be shut-in. Please refer to NMOCD's Rule 104 C. (2) for further clarification or please give me a call to discuss this matter further.

Attn: Mr. Michael S. Daugherty

RE:

Murchison Oil & Gas, Inc.'s gas well completion of the

Nash Unit #53, located in Section 12 of Township 23 South,

Range 29 East, Eddy County, New Mexico.

Bottom Hole Location: 2056' FNL & 692' FEL

API # 30-015-32548

Dear Mr. Daugherty,

In reference to the above directionally well, the top and bottom producing intervals of the Morrow formation as well as the bottom hole location is non-standard according to New Mexico Oil Conservation Division's Rule 104 for deep gas wells in southeast New Mexico. I cannot find a non-standard location approval for this well allowing for Morrow gas production. Until such an approval is issued, this well will need to be shut-in. Please refer to NMOCD's Rule 104 C. (2) for further clarification or please give me a call to discuss this matter further.