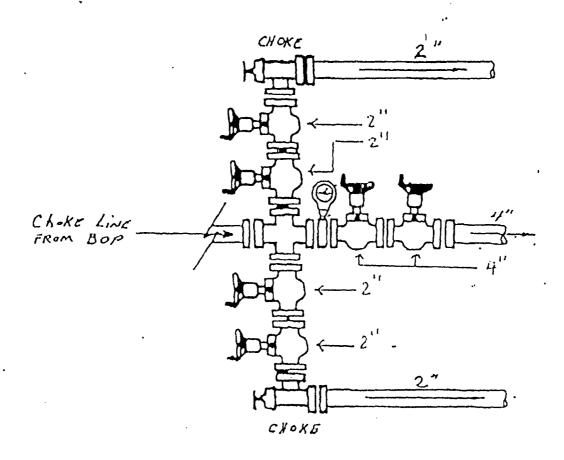

w, 20// Drill Pipo

6-1/2" Now Drill Collars

Other sizes of drill pipe and drill collars are

available

### **BLOWOUT PREVENTERS**:

13 5/0" 5,000// Ram/Ram/Annular Shaffer St

### MUD SYSTEM

Shalo pit, 560 bbls, suction pit, 560 bbls, 5 subpuns, 2 electric mud stirrers, 2 mud mixing pumps (6x8 contribugal), two 70 HP electric motors, double screen high-speed vibrating shalo shaker

### MUD HOUSE

Nono

### COMMUNICATIONS

24 hour direct collular telephone

### OTHER EQUIPMENT

Blocks. Gardner Denver 300 Ten Hook. Gardner Denver 300 Ten Swivel. 7 SX Browster 300 Ten Relary Table. Gardner Denver 27 1/2" Electrical Power. Two 275 kW Generalors w/3408 Cal Fresh Water Storage. 1000 bbls Housing.

"Holo Requirements will dictate actual Reserve Pit size (TOOLPUSHER SHOULD BE CONSULTED)"







:1

| DEPARTMENT OF THE INTERIOR   DEPARTMENT OF    | ,                                                                                                                                                                                                    | $\smile$                                                                                                                                                                                                                                                                             | o dro                                                                                                                                                                                     |