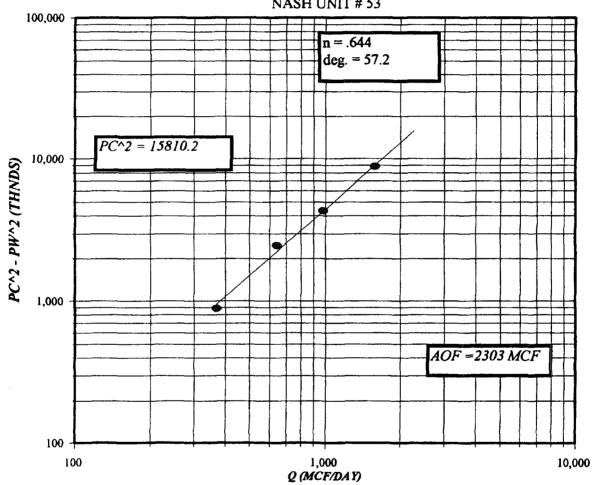

**FLOW METER** 3 1,581 4 5 P, T, **DRY GAS** Temp. °R Z Gas Liquid Hydrocarbon Ratio Mcf bbl. No. DRY A.P. I. Gravity of Liquid Hydrocarbons Deg. 2 0.688 XXXXXXX Specific Gravity Separator Gas N/A XXXXX 3 Specific Gravity Flowing Fluid 669 P.S.I.A. 4 Critical Pressure P.S.I.A. 669 385 385 5 Critical Temperature R 3976.2 15810.2 Pc P.2 P, 2 P<sub>w</sub>  $P_w^2$  $P_c^2 - P_w^2$ No. 1.793 1.457 (1) 14926.5 3863.5 883.7 1 3653.1 13345 2 2465.3 3387.3 11473.9 3 4336.3 2.303 AOF = O2644.6 6994.1 8816.1 4  $P_c^2 - P_w^2$ 5 79825 2,303 Absolute Open Flow Mcfd @ 15.025 Angle of Slope (): 57.2 Slope n: 0.644 Remarks WELL PRODUCED NO FLUID DURING TEST Approved By Division: Conducted By: Checked By: Calculated By:

**BM** 

BM

JARREL SERVICES, INC.

#### **MURCHISON OIL & GAS**

NASH UNIT # 53



|                | UNIT<br>L<br>\$CO2               | : 13582<br>: 2.441       | H<br>N2<br>Fr            | SECTION: 13582: :0.010763                    | : 12<br>L/H<br>H2S<br>GII | : 1<br>: 9344.4     | -                           | : 23<br>: 0.688<br>Date<br>Range | :11-21-03                    | Pt2 = *******                                      | Pc2 = Pw =               | 15810.2 *  <br>3863.5 *  <br>3653.1 *  <br>3387.3 *  <br>2644.6 * |
|----------------|----------------------------------|--------------------------|--------------------------|----------------------------------------------|---------------------------|---------------------|-----------------------------|----------------------------------|------------------------------|-------------------------------------------------