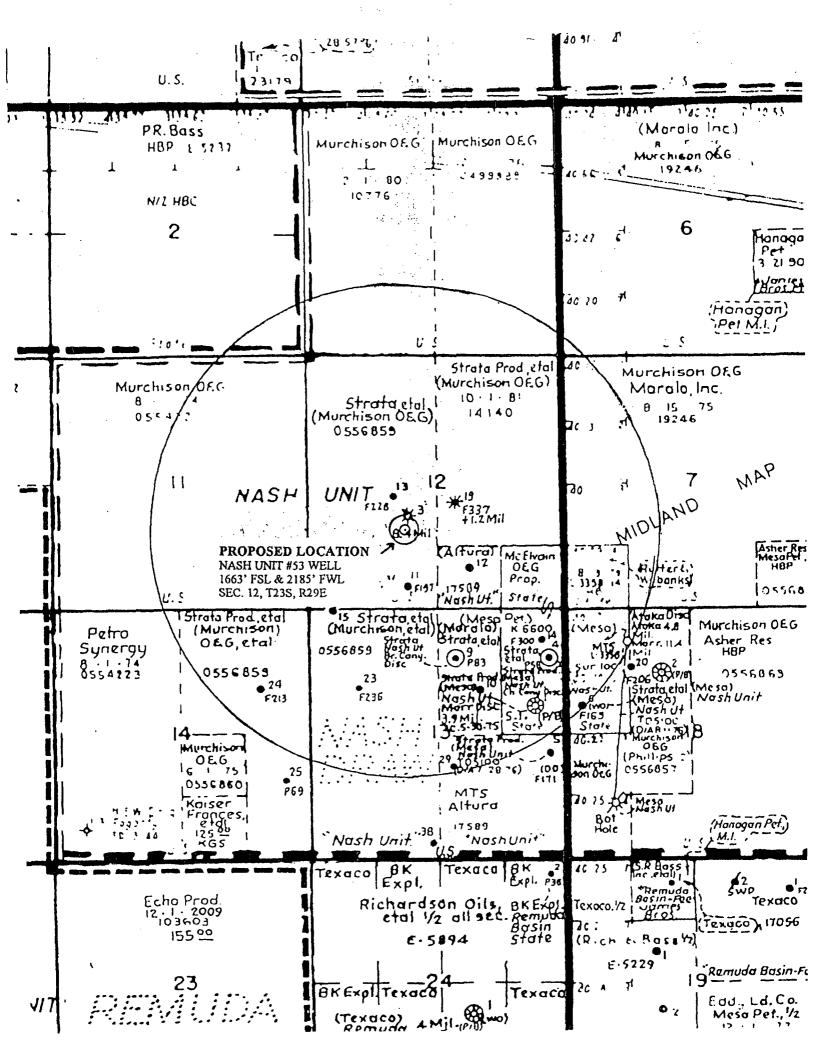

Prop Idn : 8131 NASH UNIT

Well No : 053 GL Elevation: 2986

U/L Sec Township Range North/South East/West Prop/Act(P/A)

--- --- -------

B.H. Locn : K 12 23S 29E FTG 1663 F S FTG 2185 F W

Lot Identifier:

Dedicated Acre: 320.00

Date: 1/6/2004 Time: 10:17:16 AM

CMD: 01/06/04 10:16:16

OG6ACRE C102-DEDICATE ACREAGE OGOMES -TQAC

Page No: 1

API Well No : 30 15 32548 Eff Date : 11-05-2003

Pool Idn : 81600 NASH DRAW; MORROW (GAS)

Prop Idn : 8131 NASH UNIT Well No : 053

Spacing Unit : 58198 OCD Order : Simultaneous Dedication:

Sect/Twp/Rng : 12 23S 29E Acreage : 320.00 Revised C102? (Y/N) :

Dedicated Land:

S Base U/L Sec Twp Rng Acreage L/W Ownership Lot Idn A 12 23S 29E 40.00 N FDВ 12 23S 29E 40.00 N FDG 12 23S 29E 40.00 N FDH 12 23S 29E 40.00 N FD I 12 23S 29E 40.00 N FDJ 12 23S 29E 40.00 N FDO 12 23S 29E 40.00 N FD12 23S 29E 40.00 N ST