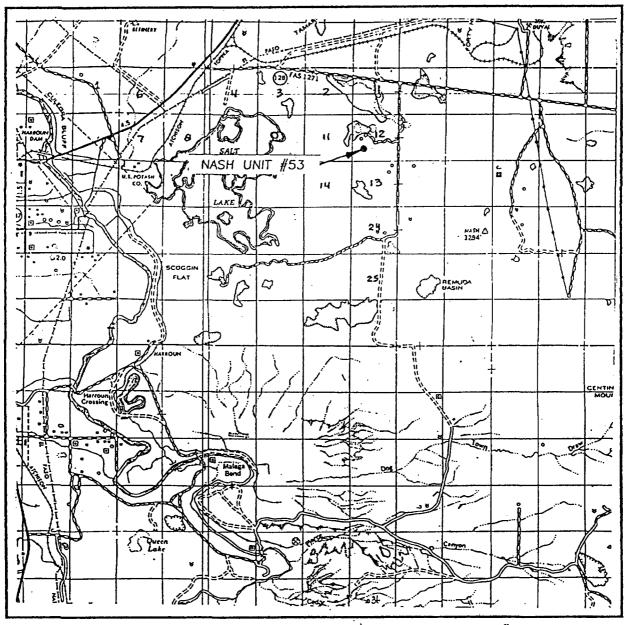

Prop Idn : 8131 NASH UNIT

Well No : 053 GL Elevation: 2986

U/L Sec Township Range North/South East/West Prop/Act(P/A)

--- --- -------

B.H. Locn : K 12 23S 29E FTG 1663 F S FTG 2185 F W

Lot Identifier:

Dedicated Acre: 320.00

Date: 1/6/2004 Time: 10:17:16 AM

CMD: 01/06/04 10:16:16

OG6ACRE C102-DEDICATE ACREAGE OGOMES -TQAC

Page No: 1

API Well No : 30 15 32548 Eff Date : 11-05-2003

Pool Idn : 81600 NASH DRAW; MORROW (GAS)

Prop Idn : 8131 NASH UNIT Well No : 053