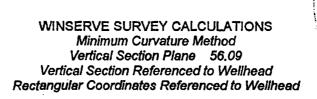

<br>23 |                                  | 6.99<br>1.54<br>0.908    | 6.89<br>1.54             | 6.64                                         | 6.54                      | 6.18                | 6.10                        | 4.87<br>1.54                     | 4.83                         | ;<br>                                              | ORN C122-                | # } }<br>#   }                                                    |



Job Number: MDR-3116

Company: MURCHISON OIL & GAS, INC.

Lease/Well: Nash #53 **Location: Eddy County** 

Rig Name: Big Dog #11

**RKB: 3013'** 

G.L. or M.S.L.: 2986'

State/Country: New Mexico

Declination: 8.81935

Grid: -0.2100

File name: C:\PROPOS~1\2003\03090'S\03-090\03-090R1.SV\

Date/Time: 17-Sep-03 / 10:09

Curve Name: DDC As-Drilled Nash #53





18.44

122.16

123.54

81.41

|   | Measured<br>Depth<br>FT | inci<br>Angle<br>Deg | Drift<br>Direction<br>Deg | True<br>Vertical<br>Depth | Vertical<br>Section<br>FT | Dogleg<br>Severity<br>Deg/100 | N-S<br>FT | E-W<br>FT | C L O S<br>Distance<br>FT | SURE<br>Direction<br>Deg |
|---|-------------------------|----------------------|---------------------------|---------------------------|---------------------------|-------------------------------|-----------|-----------|---------------------------|--------------------------|
|   | 5047.00                 | 6.60                 | 55.10                     | 5042.46                   | 122.03                    | .85                           | 24.47     | 130.59    | 132.86                    | 79.39                    |
|   | 5141.00