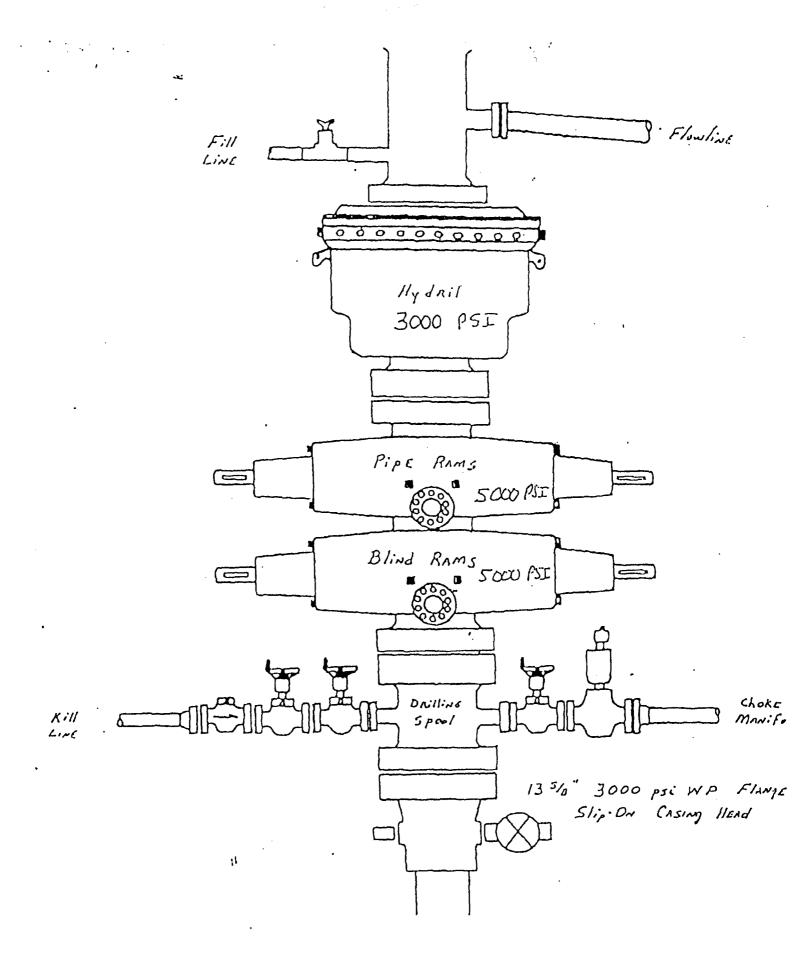

Now, 20// Drill Pipo

6-1/2" Now Drill Collars

Other sizes of drill pipe and drill collars are

available

### **BLOWOUT PREVENTERS**:

13 5/0" 5,000// Ram/Ram/Annular Shaffer St

### MUD SYSTEM

Shalo pit, 560 bbls, suction pit, 560 bbls, 5 subpuns, 2 electric mud stirrers, 2 mud mixing pumps (6x8 contribugal), two 70 HP electric motors, double screen high-speed vibrating shalo shaker

### MUD HOUSE

Nono

### COMMUNICATIONS

24 hour direct collular telephone

### OTHER EQUIPMENT

Blocks. Gardner Denver 300 Ten Hook. Gardner Denver 300 Ten Swivel. 7 SX Browster 300 Ten Relary Table. Gardner Denver 27 1/2" Electrical Power. Two 275 kW Generalors w/3408 Cal Fresh Water Storage. 1000 bbls Housing.

"Holo Requirements will dictate actual Reserve Pit size (TOOLPUSHER SHOULD BE CONSULTED)"







:1

| DEPARTMENT OF THE INTERIOR   DEPARTMENT OF    | ,                                                                                                                                                                                                    | $\smile$                                                                                                                                                                                                                                                                             | o dro                                                                                                                                                                                     |