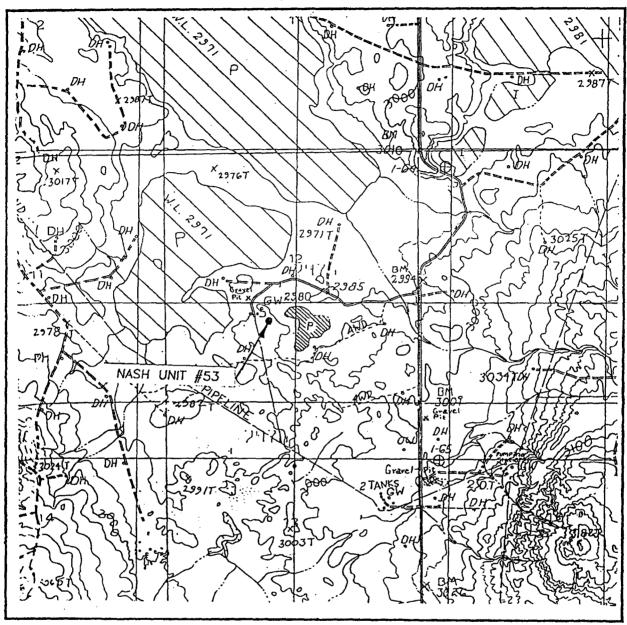

Prop Idn : 8131 NASH UNIT

Well No : 053 GL Elevation: 2986

U/L Sec Township Range North/South East/West Prop/Act(P/A)

--- --- -------

B.H. Locn : K 12 23S 29E FTG 1663 F S FTG 2185 F W

Lot Identifier:

Dedicated Acre: 320.00

Date: 1/6/2004 Time: 10:17:16 AM

CMD: 01/06/04 10:16:16

OG6ACRE C102-DEDICATE ACREAGE OGOMES -TQAC

Page No: 1

API Well No : 30 15 32548 Eff Date : 11-05-2003

Pool Idn : 81600 NASH DRAW; MORROW (GAS)

Prop Idn : 8131 NASH UNIT Well No : 053