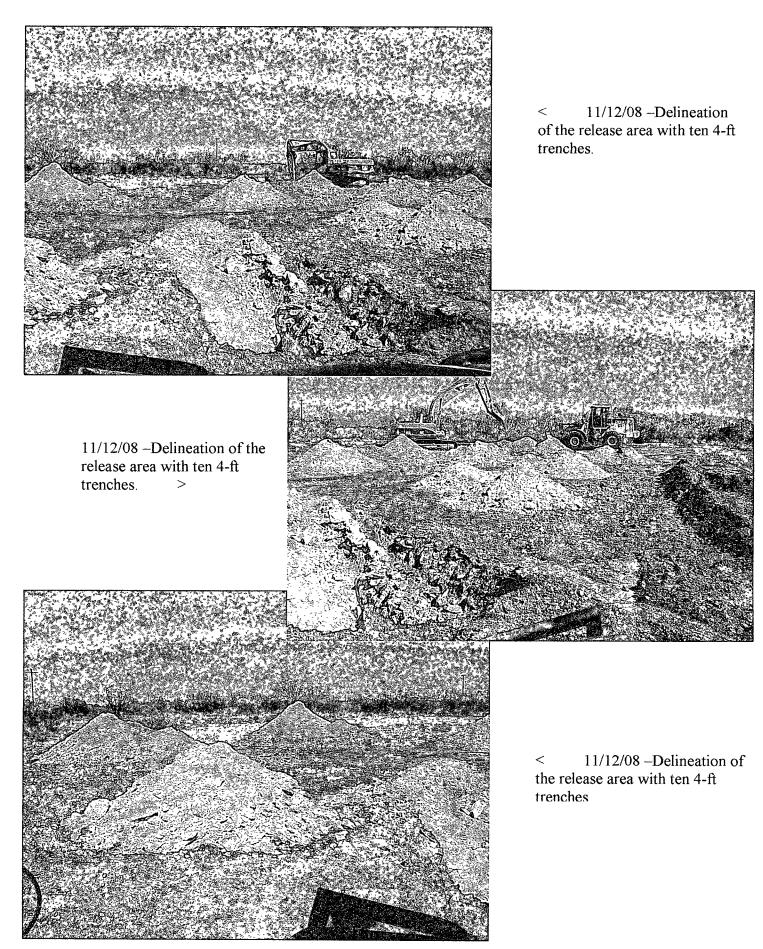

· · · · · · · | Cool Intact (Initials)       |                                         |                                                                                                                  |
| Sampler - UPS - Bus - Other           | Vei Ves VR                   |                                         | and the second |
| · · · · · · · · · · · · · · · · · · · | No No L                      | Note: Cardinal cannot accept verbal chi | anges. Please fax written changes to 575-393-2476                                                                |



< 5/4/08 – Initial excavation and disposal by CW's Backhoe Service.

5/4/08 – Initial excavation and disposal by CW's Backhoe Service. >





< 5/4/08 – Initial excavation and disposal by CW's Backhoe Service

APACHE CORPORATION



NEDU 225 FL/STATE SEC 2 #10



17

<11/14/08 - South portion of project excavated, sampled and ready for topsoil application. 11/15/08 – Installation of 60' X 96' 20-mil liner. > 11/15/08 - - Installation < of 60' X 96' 20-mil liner.

18

#### State of New Mexico **Energy Minerals and Natural Resources**

Form C-141 Revised October 10, 2003

| District III<br>1000 Rio Brazos<br>District IV<br>1220 S St. Fran | s Road, Azte                                               | ,                                                                  | 5                                                     | 1220                                                                                                           | South                               | vation Div<br>St. Franc<br>, NM 875          |