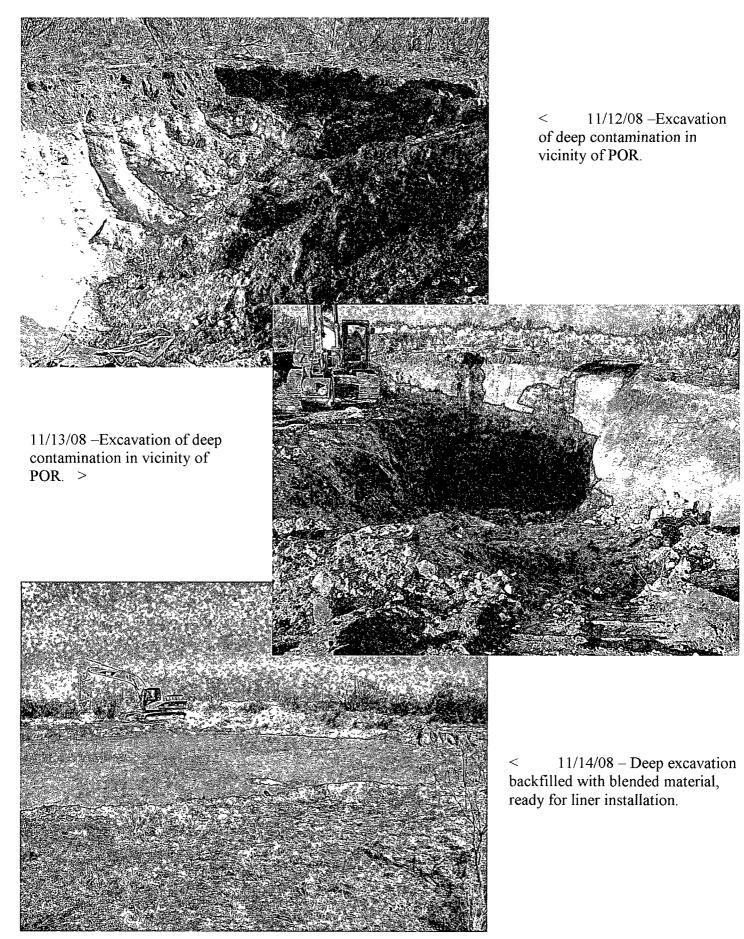

nitials)       |                                         |                                                                                                                  |
| Sampler - UPS - Bus - Other           | Vei Ves VR                   |                                         | and the second |
| · · · · · · · · · · · · · · · · · · · | No No L                      | Note: Cardinal cannot accept verbal chi | anges. Please fax written changes to 575-393-2476                                                                |



< 5/4/08 – Initial excavation and disposal by CW's Backhoe Service.

5/4/08 – Initial excavation and disposal by CW's Backhoe Service. >





< 5/4/08 – Initial excavation and disposal by CW's Backhoe Service

APACHE CORPORATION



NEDU 225 FL/STATE SEC 2 #10



17

<11/14/08 - South portion of project excavated, sampled and ready for topsoil application. 11/15/08 – Installation of 60' X 96' 20-mil liner. > 11/15/08 - - Installation < of 60' X 96' 20-mil liner.

18

#### State of New Mexico **Energy Minerals and Natural Resources**

Form C-141 Revised October 10, 2003

| District III<br>1000 Rio Brazos<br>District IV<br>1220 S St. Fran | s Road, Azte                                               | ,                                                                  | 5                                                     | 1220                                                                                                           | South                               | vation Div<br>St. Franc<br>, NM 875          | is Dr.