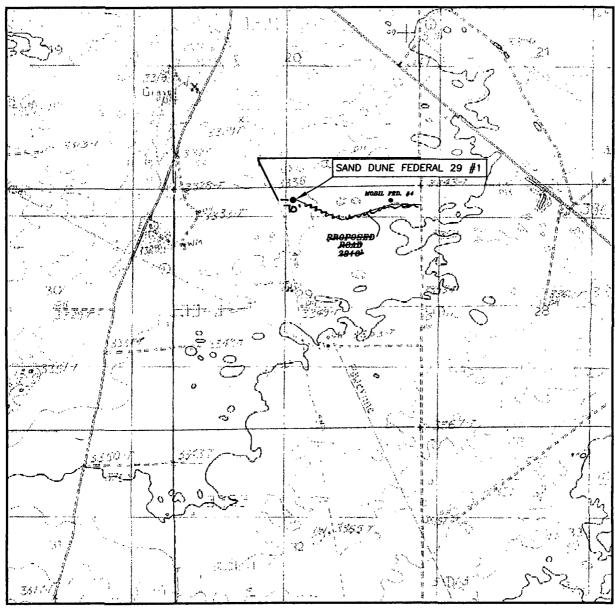

Sand Dunes Delaware, West Federal 29 #1 330 FNL 2510 FWL Ut C

Section 29 T23S R31E Eddy County, New Mexico

Dear Mr. Ezeanyim:

OXY USA Inc. respectfully requests administrative approval under Rule 104 (F) of this application for the subject non-standard well location on the Federal 29 #1. The #1 well is proposed in the Delaware with a TVD of 8300'. The non-standard location is necessary for reasons of topography, as required by the BLM.

The #1 encroaches on the east (B) 29-23S-31E, 40-acre spacing unit. All of the interest owners have joined in the drilling of the #1 and waivers have been attached.

To support this request, the following information has been submitted for your review: