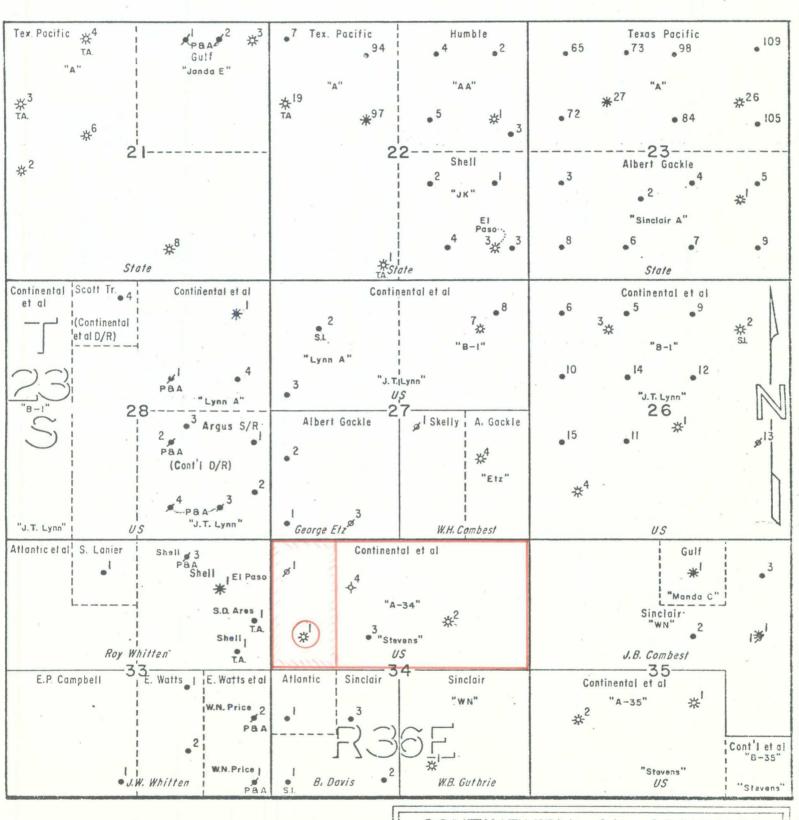

Continental Oil Company respectfully requests Administrative Approval under the provisions of Rule 5 (b) of the Special Rules and Regulations for the Jalmat Gas Pool of Order No. R-1670 for approval of an 80-acre non-standard gas proration unit for its Stevens A-34 #1, located 1980' from the North and 660' from the East of Section 34, T-23S, R-36E, Lea County, New Mexico in the Jalmat Gas Pool.

The unit is proposed to consist of the W/2 of the NW/4 of Section 34, T-23S, R-36E. In support of this request we should like to point out that the proposed unit conforms with the requirements of Rule 5 (b)in all respects as follows:

GackTe Box 2038 Hobbs, New Mexico 88240 New Mexico Oil Conservation Commission Page 2 June 14, 1974

A plat is attached hereto showing to the best of our knowledge and belief the proposed unit, the location of the well and the offset ownership.