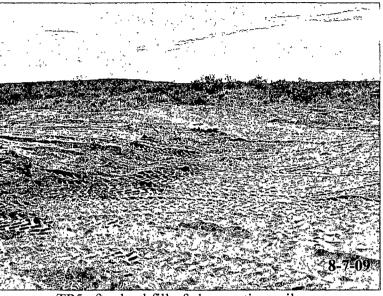

As per the approved remediation plan the impacted soil was excavated to 4' bgs and hauled to Lea Land Disposal. After the 4' of impacted soil was removed, all areas that impacted soil was left in place below 4' bgs a 1' thick layer of red bed clay was installed, compacted and tested to 95% dry density. After installation of the red bed clay liner, 4' of clean native soil was backfilled and contoured to the surrounding area. The site was re-seeded with BLM Seed Mixture #2. If you have any questions about the enclosed report please contact me at the office.