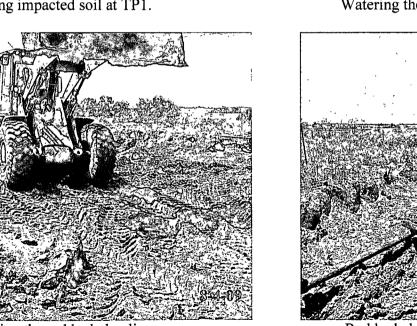

Latitude <u>32° 45.435' N</u> Longitude <u>103° 37.208' W</u>

| NATURE                                                                                                                                                   | OF RELEASE                               |                                         |
|----------------------------------------------------------------------------------------------------------------------------------------------------------|------------------------------------------|-----------------------------------------|
| Type of Release – Produced Water/Crude Oil                                                                                                               | Volume of Release +50 bbls               | Volume Recovered – 5 bbls               |
|                                                                                                                                                          | water / 5 bbls oil                       |                                         |
| Source of Release – Transfer Line                                                                                                                        | Date and Hour of Occurrence –            | Date and Hour of Discovery              |
|                                                                                                                                                          |                                          | 4-13-09 @ 9:00am                        |
| Was Immediate Notice Given?                                                                                                                              | If YES, To Whom?                         |                                         |
| 🛛 Yes 🗌 No 🗌 Not Required                                                                                                                                | Larry Johnson – NMOCD                    |                                         |
| By Whom? – Kelton Beaird – HES Oxy                                                                                                                       | Date and Hour – see above                |                                         |
| Was a Watercourse Reached?                                                                                                                               | If YES, Volume Impacting the Wat         | tercourse.                              |
| 🗌 Yes 🖾 No                                                                                                                                               |                                          |                                         |
| The Watercourse was Impacted, Describe Fully.*                                                                                                           | L                                        |                                         |
|                                                                                                                                                          |                                          |                                         |
|                                                                                                                                                          |                                          |                                         |
|                                                                                                                                                          |                                          |                                         |
| Describe Cause of Problem and Remedial Action Taken.* Transfer line c                                                                                    |                                          |                                         |
| the water was released as well. A vac truck was called to pick up what the                                                                               |                                          |                                         |
| was at the corrosion point running south 150 yds. The area was delineated                                                                                |                                          |                                         |
| drilled at the site and left open for 72 hour and gauged to determine groun                                                                              |                                          |                                         |
| Protection Area – 0 points, Surface Body of Water – 0 points and Groundy                                                                                 | water – 10 points. The total ranking f   | or the site is 10 points.               |
| Describe Area Affected and Cleanup Action Taken.* As per the approved                                                                                    | remediation plan the impacted soil y     | was excavated 4' bos and hauled to Lea  |
| Land Disposal. After the impacted soil was excavated 4' bgs the areas wh                                                                                 | ere impacted soil was left below 4' b    | gs a 1' thick layer of red bed clay was |
| installed, compacted and tested to 95% dry density. After the installation                                                                               |                                          |                                         |
| contoured to the surrounding area. The site was seeded with BLM Seed N                                                                                   |                                          |                                         |
|                                                                                                                                                          |                                          |                                         |
|                                                                                                                                                          |                                          |                                         |
| I hereby certify that the information given above is true and complete to the                                                                            |                                          |                                         |
| regulations all operators are required to report and/or file certain release no public health on the constant $The constant and for C 141 const but the$ |                                          |                                         |
| public health or the environment. The acceptance of a C-141 report by the<br>should their operations have failed to adequately investigate and remediate |                                          |                                         |
| or the environment. In addition, NMOCD acceptance of a C/141 reported                                                                                    | bes not relieve the operator of response | sibility for compliance with any other  |
| federal, state, or local laws and/or regulations.                                                                                                        | ses not reneve the operator of respons   | sionity for compliance with any other   |
|                                                                                                                                                          | OIL CONSERV                              | VATION DIVISION                         |
|                                                                                                                                                          | OIL CONSERV                              |                                         |

As per the approved remediation plan the impacted soil was excavated to 4' bgs and hauled to Lea Land Disposal. After the 4' of impacted soil was removed, all areas that impacted soil was left in place below 4' bgs a 1' thick layer of red bed clay was installed, compacted and tested to 95% dry density. After installation of the red bed clay liner, 4' of clean native soil was backfilled and contoured to the surrounding area. The site was re-seeded with BLM Seed Mixture #2. If you have any questions about the enclosed report please contact me at the office.