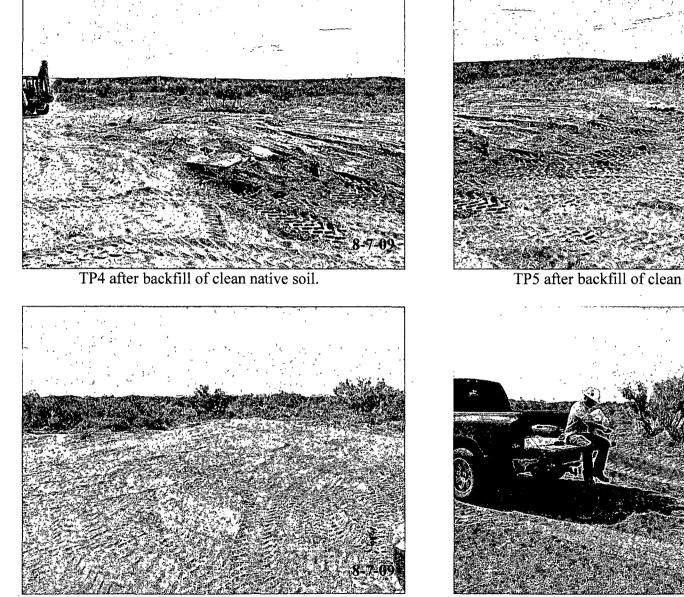

As per the approved remediation plan the impacted soil was excavated to 4' bgs and hauled to Lea Land Disposal. After the 4' of impacted soil was removed, all areas that impacted soil was left in place below 4' bgs a 1' thick layer of red bed clay was installed, compacted and tested to 95% dry density. After installation of the red bed clay liner, 4' of clean native soil was backfilled and contoured to the surrounding area. The site was re-seeded with BLM Seed Mixture #2. If you have any questions about the enclosed report please contact me at the office.