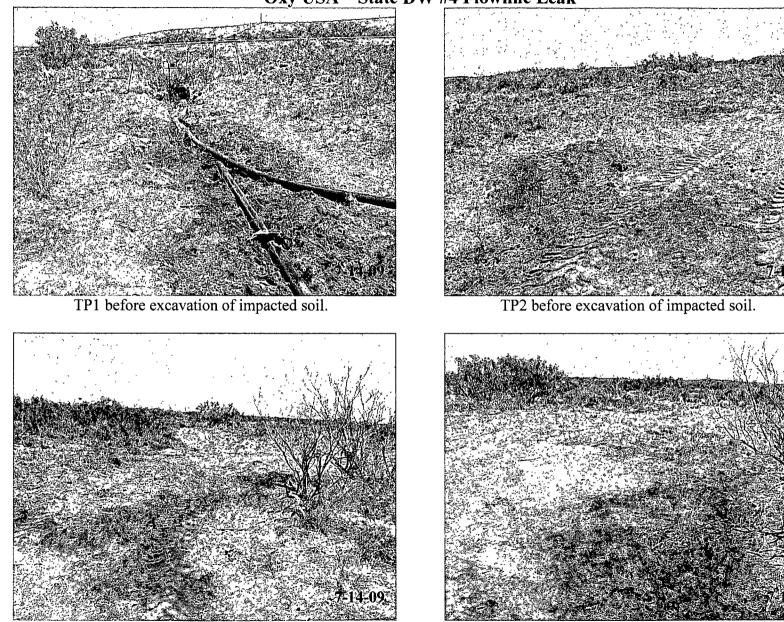

> Re: Closure Report for Oxy USA – State DW #4 Flowline Leak UL 'F' Sec. 13 T18S R33E Lea County 1RP-09-5-2169

Mr. Geoffrey Leking,

Elke Environmental was contracted by Oxy USA to complete the remediation of the impacted soil at the State DW #4 Flowline Leak. The leak is located in the legals referenced above, the State DW #4 Well is in the following legals: UL 'F' Sec. 12 T18s R33E. A vertical and horizontal delineation of the site was started with a backhoe and completed using an air rotary rig. A borehole was drilled at the site and left open for 72 hours then gauged to determine the groundwater depth. The ranking criteria for this site is as follows: Surface Body of Water – 0 points; Wellhead Protection Area – 0 points; Groundwater Depth – 10 points (GW = 83'). The total ranking for the site is 10 points. Attached is a plat map, driller's logs, field analytical and lab confirmation for the site.

As per the approved remediation plan the impacted soil was excavated to 4' bgs and hauled to Lea Land Disposal. After the 4' of impacted soil was removed, all areas that impacted soil was left in place below 4' bgs a 1' thick layer of red bed clay was installed, compacted and tested to 95% dry density. After installation of the red bed clay liner, 4' of clean native soil was backfilled and contoured to the surrounding area. The site was re-seeded with BLM Seed Mixture #2. If you have any questions about the enclosed report please contact me at the office.