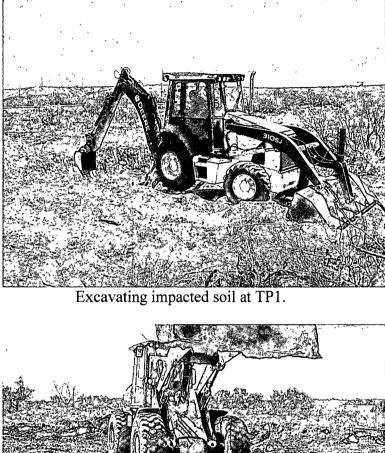

Latitude <u>32° 45.435' N</u> Longitude <u>103° 37.208' W</u>

| NATURE                                                                                                                                                   | OF RELEASE                               |                                         |
|----------------------------------------------------------------------------------------------------------------------------------------------------------|------------------------------------------|-----------------------------------------|
| Type of Release – Produced Water/Crude Oil                                                                                                               | Volume of Release +50 bbls               | Volume Recovered – 5 bbls               |
|                                                                                                                                                          | water / 5 bbls oil                       |                                         |
| Source of Release – Transfer Line                                                                                                                        | Date and Hour of Occurrence –            | Date and Hour of Discovery              |
|                                                                                                                                                          |                                          | 4-13-09 @ 9:00am                        |
| Was Immediate Notice Given?                                                                                                                              | If YES, To Whom?                         |                                         |
| 🛛 Yes 🗌 No 🗌 Not Required                                                                                                                                | Larry Johnson – NMOCD                    |                                         |
| By Whom? – Kelton Beaird – HES Oxy                                                                                                                       | Date and Hour – see above                |                                         |
| Was a Watercourse Reached?                                                                                                                               | If YES, Volume Impacting the Wat         | tercourse.                              |
| 🗌 Yes 🖾 No                                                                                                                                               |                                          |                                         |
| The Watercourse was Impacted, Describe Fully.*                                                                                                           | L                                        |                                         |
|                                                                                                                                                          |                                          |                                         |
|                                                                                                                                                          |                                          |                                         |
|                                                                                                                                                          |                                          |                                         |
| Describe Cause of Problem and Remedial Action Taken.* Transfer line c                                                                                    |                                          |                                         |
| the water was released as well. A vac truck was called to pick up what the                                                                               |                                          |                                         |
| was at the corrosion point running south 150 yds. The area was delineated                                                                                |                                          |                                         |
| drilled at the site and left open for 72 hour and gauged to determine groun                                                                              |                                          |                                         |
| Protection Area – 0 points, Surface Body of Water – 0 points and Groundy                                                                                 | water – 10 points. The total ranking f   | or the site is 10 points.               |
| Describe Area Affected and Cleanup Action Taken.* As per the approved                                                                                    | remediation plan the impacted soil y     | was excavated 4' bos and hauled to Lea  |
| Land Disposal. After the impacted soil was excavated 4' bgs the areas wh                                                                                 | ere impacted soil was left below 4' b    | gs a 1' thick layer of red bed clay was |
| installed, compacted and tested to 95% dry density. After the installation                                                                               |                                          |                                         |
| contoured to the surrounding area. The site was seeded with BLM Seed N                                                                                   |                                          |                                         |
|                                                                                                                                                          |                                          |                                         |
|                                                                                                                                                          |                                          |                                         |
| I hereby certify that the information given above is true and complete to the                                                                            |                                          |                                         |
| regulations all operators are required to report and/or file certain release no public health on the constant $The constant and for C 141 const but the$ |                                          |                                         |
| public health or the environment. The acceptance of a C-141 report by the<br>should their operations have failed to adequately investigate and remediate |                                          |                                         |
| or the environment. In addition, NMOCD acceptance of a C/141 reported                                                                                    | bes not relieve the operator of response | sibility for compliance with any other  |
| federal, state, or local laws and/or regulations.                                                                                                        | ses not reneve the operator of respons   | sionity for compliance with any other   |
|                                                                                                                                                          | OIL CONSERV                              | VATION DIVISION                         |
|                                                                                                                                                          | OIL CONSERV                              |                                         |