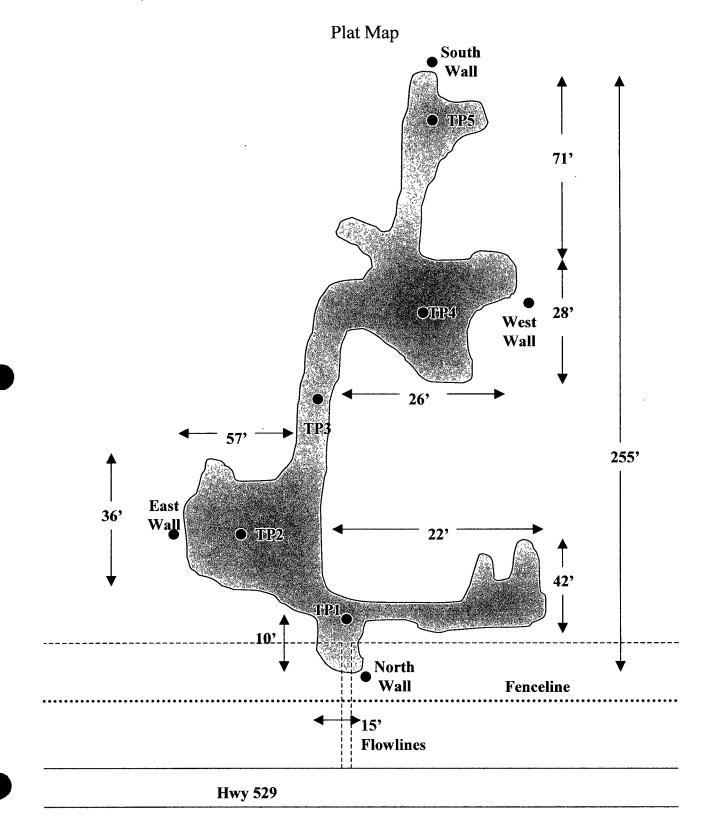

> Re: Closure Report for Oxy USA – State DW #4 Flowline Leak UL 'F' Sec. 13 T18S R33E Lea County 1RP-09-5-2169

Mr. Geoffrey Leking,

Elke Environmental was contracted by Oxy USA to complete the remediation of the impacted soil at the State DW #4 Flowline Leak. The leak is located in the legals referenced above, the State DW #4 Well is in the following legals: UL 'F' Sec. 12 T18s R33E. A vertical and horizontal delineation of the site was started with a backhoe and completed using an air rotary rig. A borehole was drilled at the site and left open for 72 hours then gauged to determine the groundwater depth. The ranking criteria for this site is as follows: Surface Body of Water – 0 points; Wellhead Protection Area – 0 points; Groundwater Depth – 10 points (GW = 83'). The total ranking for the site is 10 points. Attached is a plat map, driller's logs, field analytical and lab confirmation for the site.

As per the approved remediation plan the impacted soil was excavated to 4' bgs and hauled to Lea Land Disposal. After the 4' of impacted soil was removed, all areas that impacted soil was left in place below 4' bgs a 1' thick layer of red bed clay was installed, compacted and tested to 95% dry density. After installation of the red bed clay liner, 4' of clean native soil was backfilled and contoured to the surrounding area. The site was re-seeded with BLM Seed Mixture #2. If you have any questions about the enclosed report please contact me at the office.