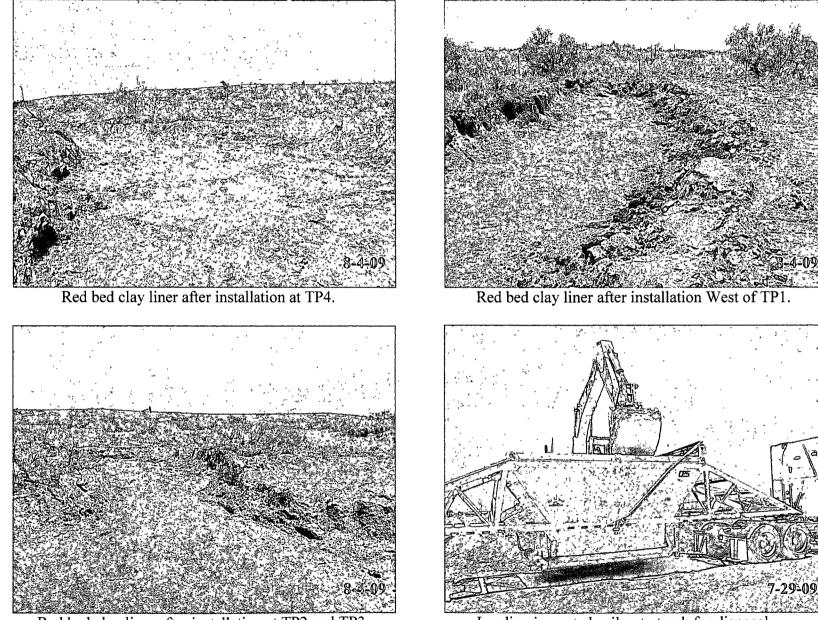

As per the approved remediation plan the impacted soil was excavated to 4' bgs and hauled to Lea Land Disposal. After the 4' of impacted soil was removed, all areas that impacted soil was left in place below 4' bgs a 1' thick layer of red bed clay was installed, compacted and tested to 95% dry density. After installation of the red bed clay liner, 4' of clean native soil was backfilled and contoured to the surrounding area. The site was re-seeded with BLM Seed Mixture #2. If you have any questions about the enclosed report please contact me at the office.