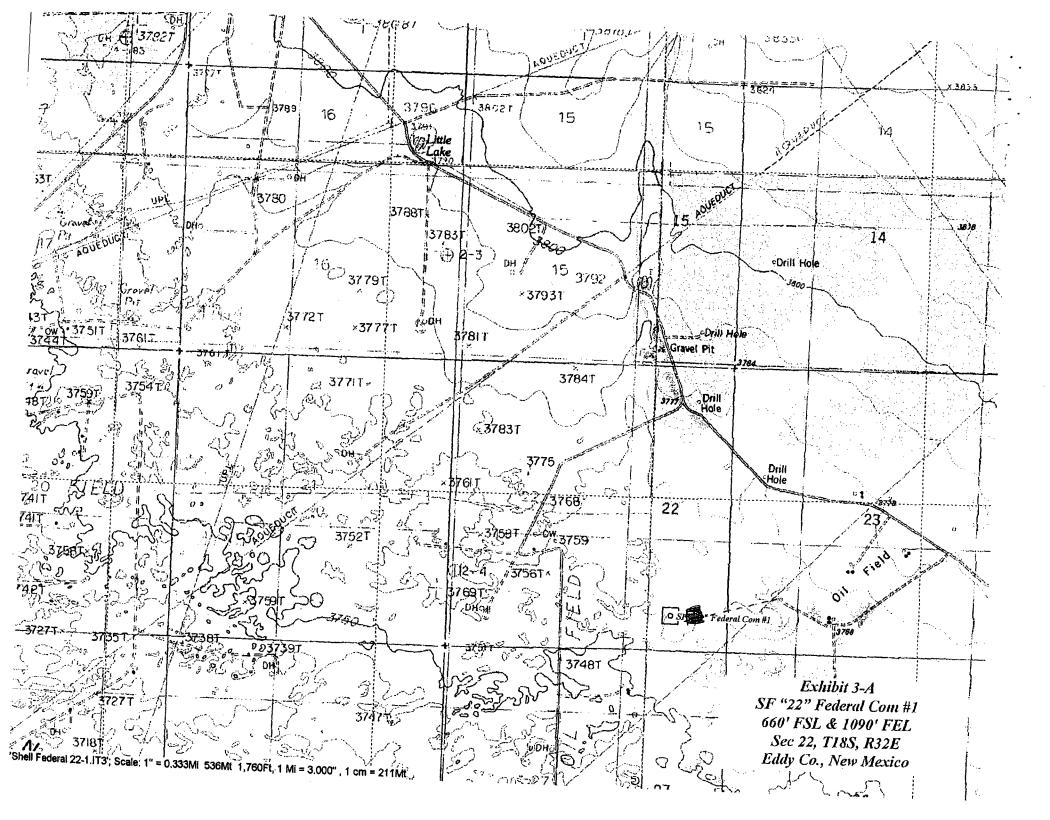

Legal Description of Land:

Section 22, T18S, R32E, Lea County, New Mexico. Location

660' FSL & 1090' FEL of Section 22.

Formation (if applicable):

Bond Coverage:

\$150,000

**BLM Bond File:** 

NM1693, Nationwide