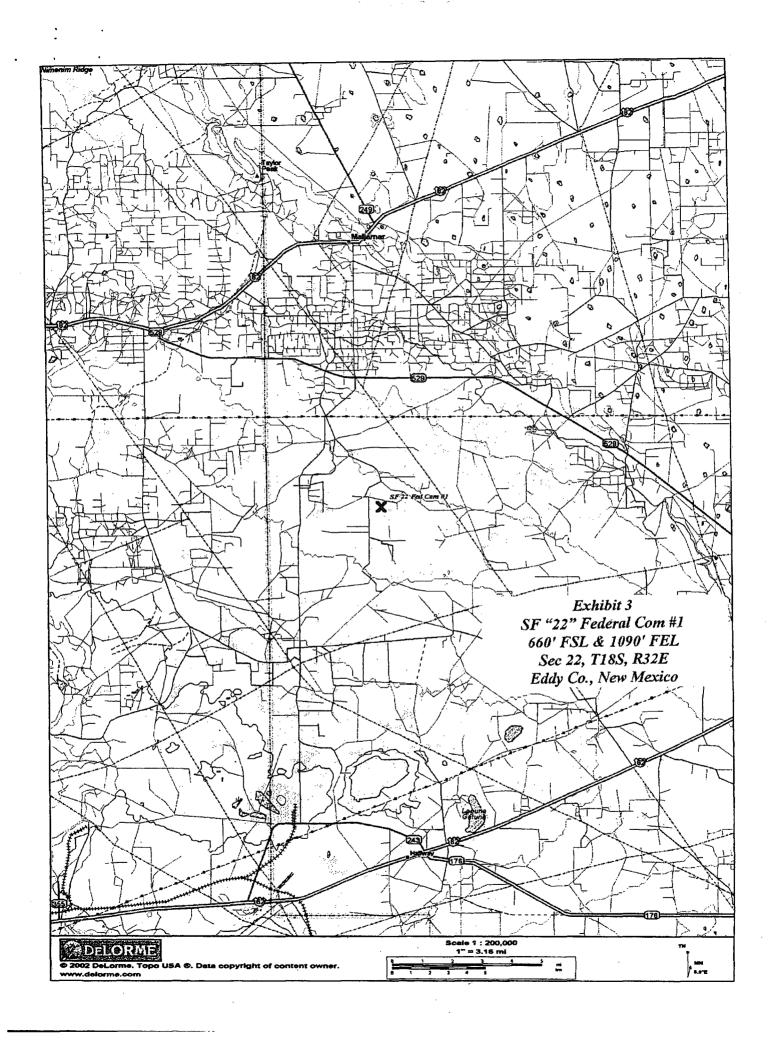

Legal Description of Land:

Section 22, T18S, R32E, Lea County, New Mexico. Location

660' FSL & 1090' FEL of Section 22.

Formation (if applicable):

Bond Coverage:

\$150,000

**BLM Bond File:** 

NM1693, Nationwide