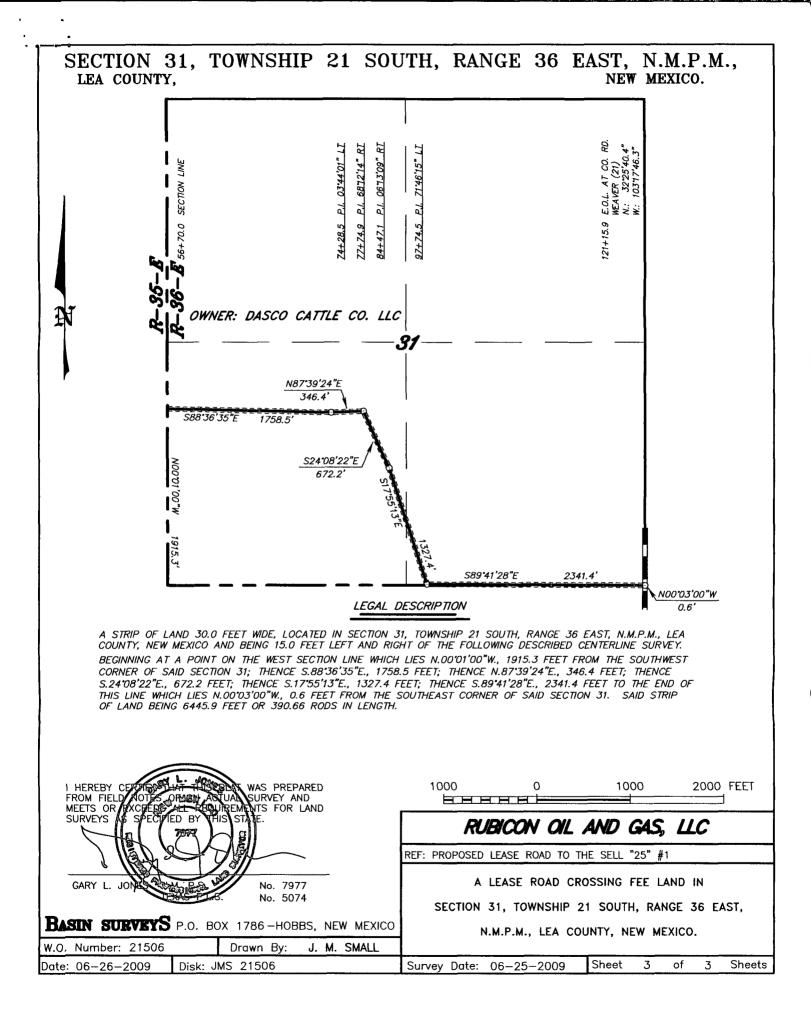

Re: Unorthodox Well Location Sell "25" Well No. 1 API No. 30-025-39343 330' FSL & 1500' FWL (Unit N) Section 25, T-21 South, R-35 East, NMPM, Lea County, New Mexico

Dear Mr. Fesmire:

Pursuant to Division Rule 19.15.15.13, Rubicon Oil & Gas, LLC ("Rubicon") is seeking administrative approval of an unorthodox oil well location in the Eumont (Yates-Seven Rivers-Queen) Pool (22800) for its proposed Sell "25" Well No. 1, which is to be drilled at an unorthodox oil well location 330 feet from the South line and 1500 feet from the West line (Unit N) of Section 25, Township 21 South, Range 35 East, NMPM, Lea County, New Mexico. The SE/4 SW/4 of Section 25 is to be dedicated to the well forming a standard 40-acre oil spacing and proration unit for this pool.

The well is located within the Eumont (Yates-Seven Rivers-Queen) Pool. This pool is currently governed by special pool rules as contained within Division Order No. R-8170-P dated December 14, 2001. These pool rules require standard 640-acre spacing and proration units for gas wells, and 40-acre spacing and proration units for oil wells. Oil wells are required to be drilled no closer than 330 feet to the outer boundary of the spacing unit.

The Sell "25" Well No. 1 is proposed to be drilled to a total depth of 4,200 feet to test the Seven Rivers formation, which is anticipated to be oil bearing. The Sell "25" Well No. 1 was originally permitted at a standard oil well location 330 feet from the South line and 1650 feet from the West line (Unit N) of Section 25. Subsequent to the filing of that Application to Drill ("APD"), Rubicon obtained and analyzed 3-D seismic data for this area, and based upon its geologic analysis, the well location was moved slightly to the west. The primary objective of the Sell "25" Well No. 1 is an apparent structural trap in the Seven Rivers formation. The 3-D seismic data indicates that a well drilled at the proposed unorthodox location will provide the maximum amount of structural closure on the top of the Seven Rivers formation.

Rubicon Oil & Gas, LLC Application for Unorthodox Well Location Sell "25" Well No. 1 Page 2

The affected offset acreage is the SW/4 SW/4 of Section 25. The SW/4 of Section 25 is a single State of New Mexico lease (Lease No. VB-0596-0001), which is currently leased to Rubicon. <u>Please be advised that the interest ownership between</u> <u>the proposed proration unit and the affected offset acreage is common throughout.</u> Therefore, there are no affected parties and consequently, Rubicon is not required, and did not provide notice of this application to any other party.

There are currently no producing wells located within the SW/4 of Section 25. An examination of Division records shows that during the 1950's there were two wells drilled to test the Eumont (Yates-Seven Rivers-Queen) Pool within the SW/4 of Section 25. Both of these wells, which were located in Units K and N, produced for a brief period of time from that pool before being plugged and abandoned in 1956 and 1957, respectively.

Enclosed is a Form C-102 for the Sell "25" Well No. 1.

In summary, approval of the application will provide Rubicon the opportunity to recover its just and equitable share of the oil and gas reserves within the Eumont (Yates-Seven Rivers-Queen) Pool underlying the SE/4 SW/4 of Section 25, thereby preventing waste, and will not violate correlative rights.