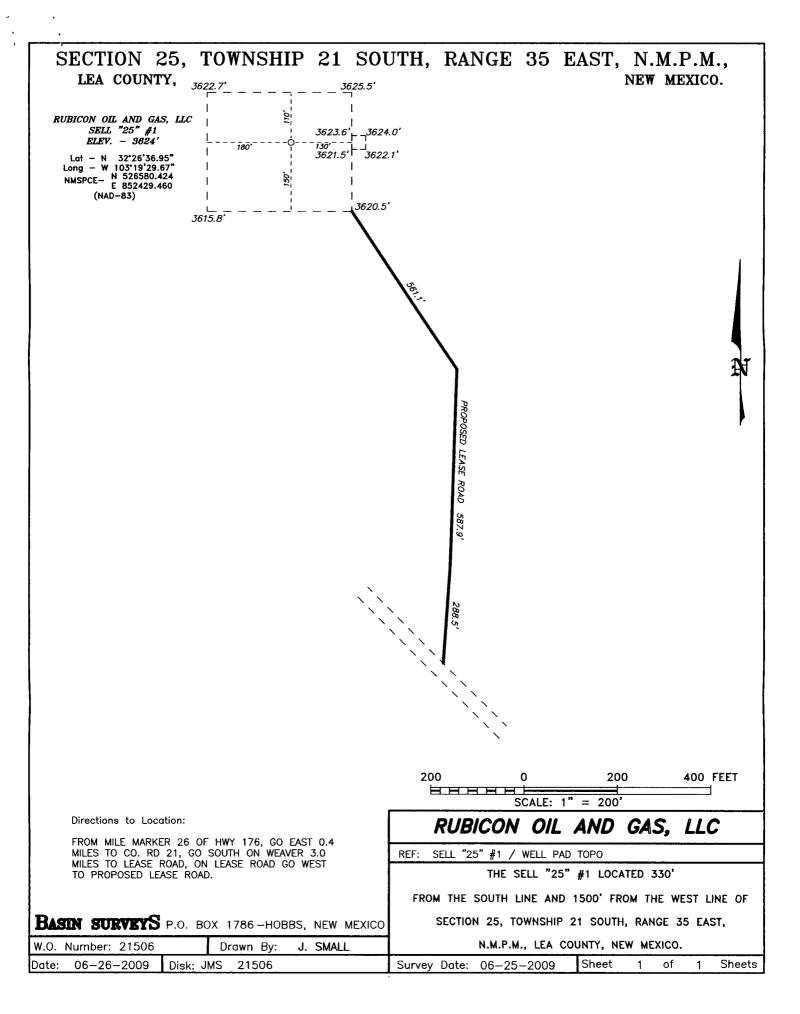

Amended report

Certificate No.

Gary L.

BASIN SURVEYS

Jones

7977

Pool Code Pool Name API Number 36-025-9 33820 Jalmat; Tan-Yates-7 Rurs (011) Well Number **Property** Code **Property** Name SELL "25" 1 OGRID No. **Operator** Name Elevation 3624' RUBICON OIL AND GAS, LLC 194266 Surface Location UL or lot No. Section Township Lot Idn Feet from the North/South line Feet from the East/West line Range County 330 SOUTH 1500 WEST LEA 25 21 S 35 E N Bottom Hole Location If Different From Surface UL or lot No. Section Township Range Lot Idn Feet from the North/South line Feet from the East/West line County **Consolidation** Code **Dedicated** Acres Joint or Infill Order No. Non Standard Filing 40 NO ALLOWABLE WILL BE ASSIGNED TO THIS COMPLETION UNTIL ALL INTERESTS HAVE BEEN CONSOLIDATED OR A NON-STANDARD UNIT HAS BEEN APPROVED BY THE DIVISION OPERATOR CERTIFICATION I hereby certify that the information contained herein is true and complete to the best of my knowledge and belief, and that this organization either owns a working interest or unleased mineral interest in the land including the proposed bottom hole location pursuant to a contract with an owner of such a mineral or working interest, or to a volunitary pooling agreement or a compulsory pooling order heretofore entered by the division. the divisio Latahi 7-15-09 Signature Date Ann E. Ritchie qulato Printed Name Ager SURVEYOR CERTIFICATION I hereby certify that the well location shown on this plat was plotted from field notes of actual surveys made by me or under my supervison, and that the same is true and correct to the best of my belief. 100 MEXICO C. S. C. Date Surveye Signa -7 1 lional 1 Profe Surveyor 737 SURFACE LOCATION

Lat - N 32'26'36.95" Long - W 103"19'29.67" NMSPCE- N 526580.424 E 852429.460 (NAD-83)

SELL 25 #1 Located 330' FSL and 1500' FWL Section 25, Township 21 South, Range 35 East, N.M.P.M., Lea County, New Mexico.