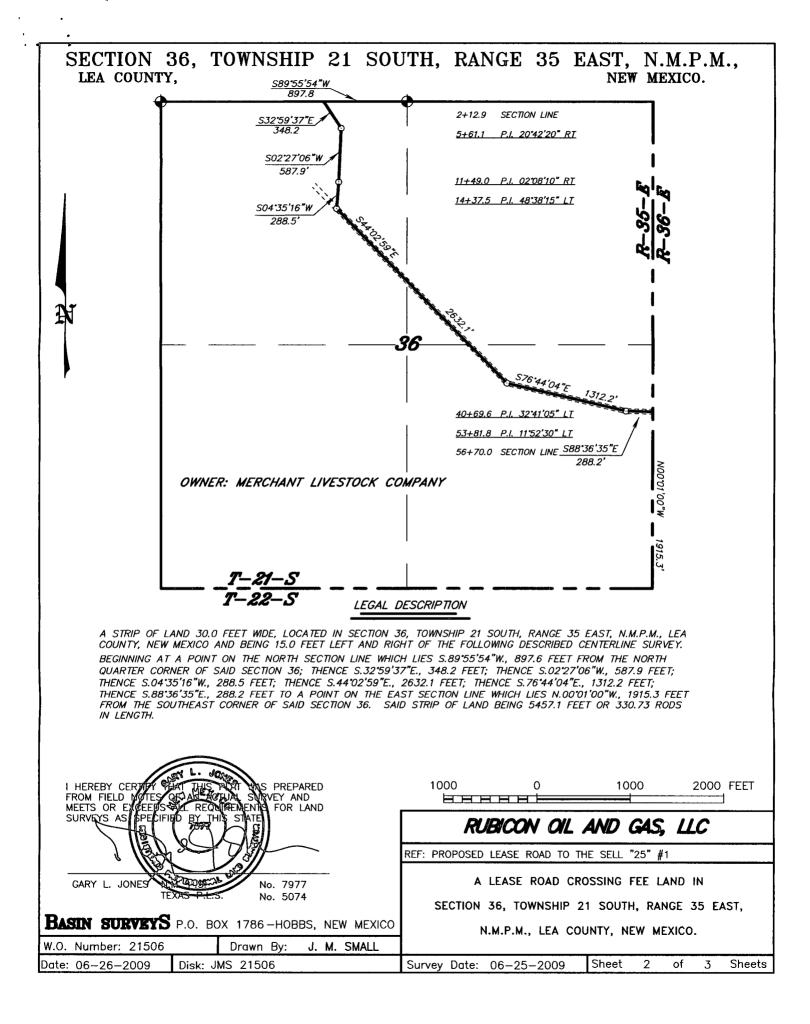

Re: Unorthodox Well Location Sell "25" Well No. 1 API No. 30-025-39343 330' FSL & 1500' FWL (Unit N) Section 25, T-21 South, R-35 East, NMPM, Lea County, New Mexico

Dear Mr. Fesmire:

Pursuant to Division Rule 19.15.15.13, Rubicon Oil & Gas, LLC ("Rubicon") is seeking administrative approval of an unorthodox oil well location in the Eumont (Yates-Seven Rivers-Queen) Pool (22800) for its proposed Sell "25" Well No. 1, which is to be drilled at an unorthodox oil well location 330 feet from the South line and 1500 feet from the West line (Unit N) of Section 25, Township 21 South, Range 35 East, NMPM, Lea County, New Mexico. The SE/4 SW/4 of Section 25 is to be dedicated to the well forming a standard 40-acre oil spacing and proration unit for this pool.

The well is located within the Eumont (Yates-Seven Rivers-Queen) Pool. This pool is currently governed by special pool rules as contained within Division Order No. R-8170-P dated December 14, 2001. These pool rules require standard 640-acre spacing and proration units for gas wells, and 40-acre spacing and proration units for oil wells. Oil wells are required to be drilled no closer than 330 feet to the outer boundary of the spacing unit.

The Sell "25" Well No. 1 is proposed to be drilled to a total depth of 4,200 feet to test the Seven Rivers formation, which is anticipated to be oil bearing. The Sell "25" Well No. 1 was originally permitted at a standard oil well location 330 feet from the South line and 1650 feet from the West line (Unit N) of Section 25. Subsequent to the filing of that Application to Drill ("APD"), Rubicon obtained and analyzed 3-D seismic data for this area, and based upon its geologic analysis, the well location was moved slightly to the west. The primary objective of the Sell "25" Well No. 1 is an apparent structural trap in the Seven Rivers formation. The 3-D seismic data indicates that a well drilled at the proposed unorthodox location will provide the maximum amount of structural closure on the top of the Seven Rivers formation.

Rubicon Oil & Gas, LLC Application for Unorthodox Well Location Sell "25" Well No. 1 Page 2

The affected offset acreage is the SW/4 SW/4 of Section 25. The SW/4 of Section 25 is a single State of New Mexico lease (Lease No. VB-0596-0001), which is currently leased to Rubicon. <u>Please be advised that the interest ownership between</u> <u>the proposed proration unit and the affected offset acreage is common throughout.</u> Therefore, there are no affected parties and consequently, Rubicon is not required, and did not provide notice of this application to any other party.

There are currently no producing wells located within the SW/4 of Section 25. An examination of Division records shows that during the 1950's there were two wells drilled to test the Eumont (Yates-Seven Rivers-Queen) Pool within the SW/4 of Section 25. Both of these wells, which were located in Units K and N, produced for a brief period of time from that pool before being plugged and abandoned in 1956 and 1957, respectively.

Enclosed is a Form C-102 for the Sell "25" Well No. 1.

In summary, approval of the application will provide Rubicon the opportunity to recover its just and equitable share of the oil and gas reserves within the Eumont (Yates-Seven Rivers-Queen) Pool underlying the SE/4 SW/4 of Section 25, thereby preventing waste, and will not violate correlative rights.