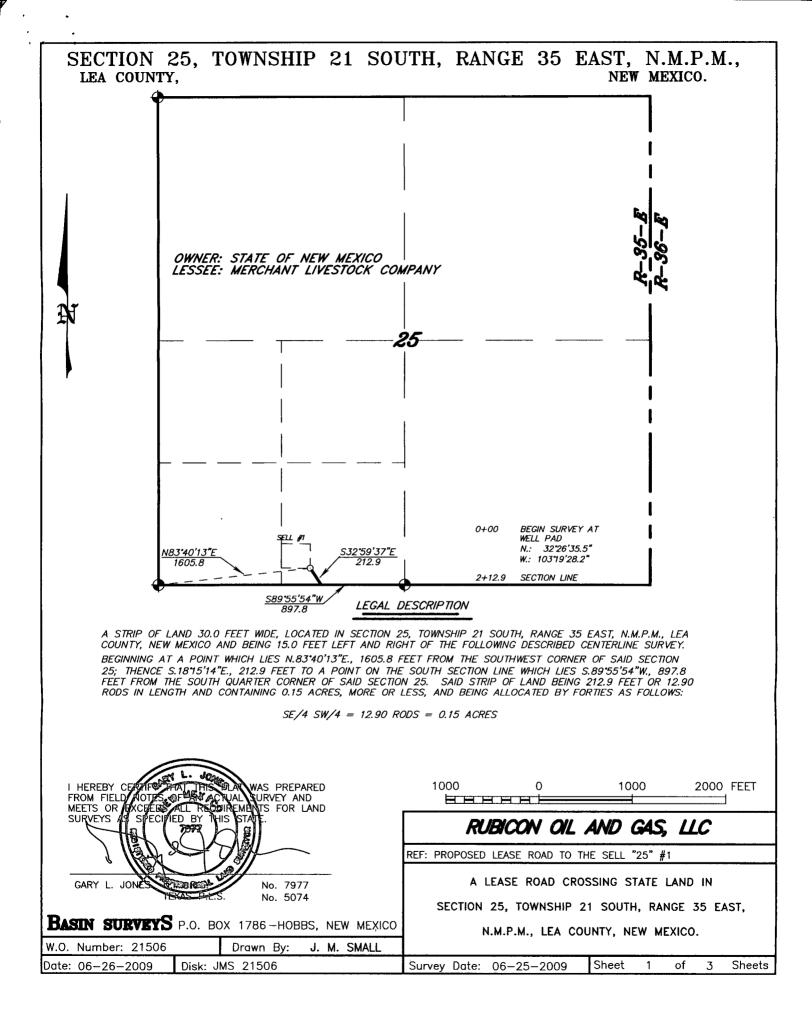

Re: Unorthodox Well Location Sell "25" Well No. 1 API No. 30-025-39343 330' FSL & 1500' FWL (Unit N) Section 25, T-21 South, R-35 East, NMPM, Lea County, New Mexico

Dear Mr. Fesmire:

Pursuant to Division Rule 19.15.15.13, Rubicon Oil & Gas, LLC ("Rubicon") is seeking administrative approval of an unorthodox oil well location in the Eumont (Yates-Seven Rivers-Queen) Pool (22800) for its proposed Sell "25" Well No. 1, which is to be drilled at an unorthodox oil well location 330 feet from the South line and 1500 feet from the West line (Unit N) of Section 25, Township 21 South, Range 35 East, NMPM, Lea County, New Mexico. The SE/4 SW/4 of Section 25 is to be dedicated to the well forming a standard 40-acre oil spacing and proration unit for this pool.

The well is located within the Eumont (Yates-Seven Rivers-Queen) Pool. This pool is currently governed by special pool rules as contained within Division Order No. R-8170-P dated December 14, 2001. These pool rules require standard 640-acre spacing and proration units for gas wells, and 40-acre spacing and proration units for oil wells. Oil wells are required to be drilled no closer than 330 feet to the outer boundary of the spacing unit.

The Sell "25" Well No. 1 is proposed to be drilled to a total depth of 4,200 feet to test the Seven Rivers formation, which is anticipated to be oil bearing. The Sell "25" Well No. 1 was originally permitted at a standard oil well location 330 feet from the South line and 1650 feet from the West line (Unit N) of Section 25. Subsequent to the filing of that Application to Drill ("APD"), Rubicon obtained and analyzed 3-D seismic data for this area, and based upon its geologic analysis, the well location was moved slightly to the west. The primary objective of the Sell "25" Well No. 1 is an apparent structural trap in the Seven Rivers formation. The 3-D seismic data indicates that a well drilled at the proposed unorthodox location will provide the maximum amount of structural closure on the top of the Seven Rivers formation.

Rubicon Oil & Gas, LLC Application for Unorthodox Well Location Sell "25" Well No. 1 Page 2

The affected offset acreage is the SW/4 SW/4 of Section 25. The SW/4 of Section 25 is a single State of New Mexico lease (Lease No. VB-0596-0001), which is currently leased to Rubicon. <u>Please be advised that the interest ownership between</u> <u>the proposed proration unit and the affected offset acreage is common throughout.</u> Therefore, there are no affected parties and consequently, Rubicon is not required, and did not provide notice of this application to any other party.

There are currently no producing wells located within the SW/4 of Section 25. An examination of Division records shows that during the 1950's there were two wells drilled to test the Eumont (Yates-Seven Rivers-Queen) Pool within the SW/4 of Section 25. Both of these wells, which were located in Units K and N, produced for a brief period of time from that pool before being plugged and abandoned in 1956 and 1957, respectively.

Enclosed is a Form C-102 for the Sell "25" Well No. 1.

In summary, approval of the application will provide Rubicon the opportunity to recover its just and equitable share of the oil and gas reserves within the Eumont (Yates-Seven Rivers-Queen) Pool underlying the SE/4 SW/4 of Section 25, thereby preventing waste, and will not violate correlative rights.