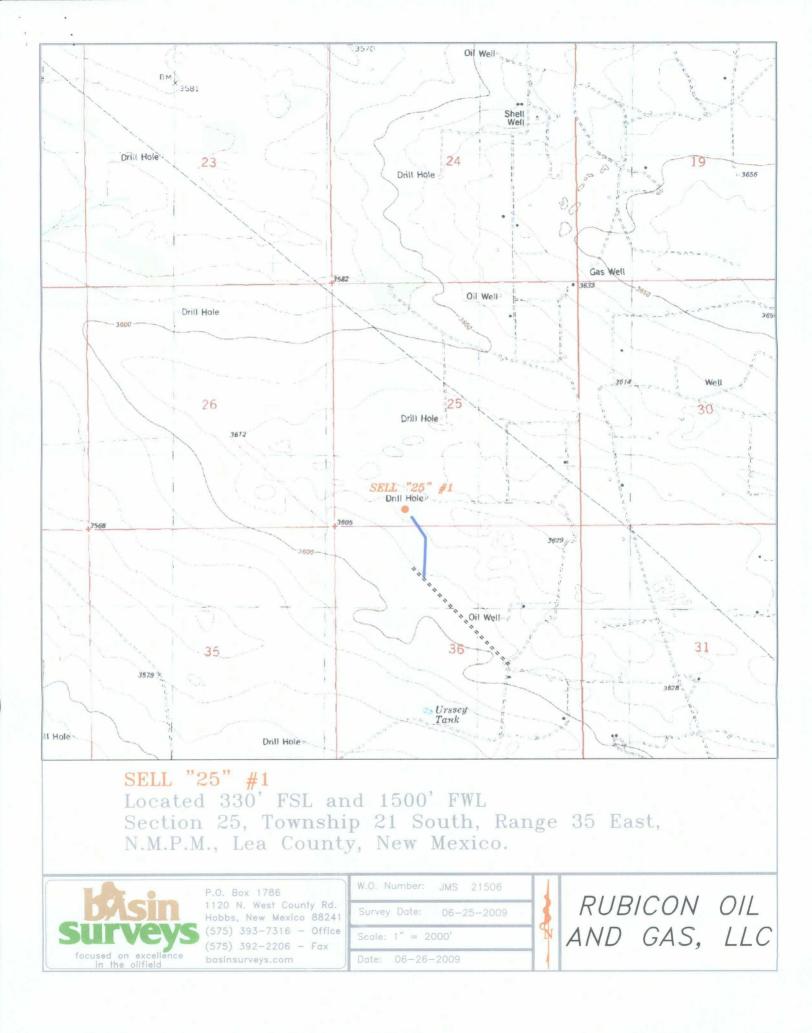

There are currently no producing wells located within the SW/4 of Section 25. An examination of Division records shows that during the 1950's there were two wells drilled to test the Eumont (Yates-Seven Rivers-Queen) Pool within the SW/4 of Section 25. Both of these wells, which were located in Units K and N, produced for a brief period of time from that pool before being plugged and abandoned in 1956 and 1957, respectively.