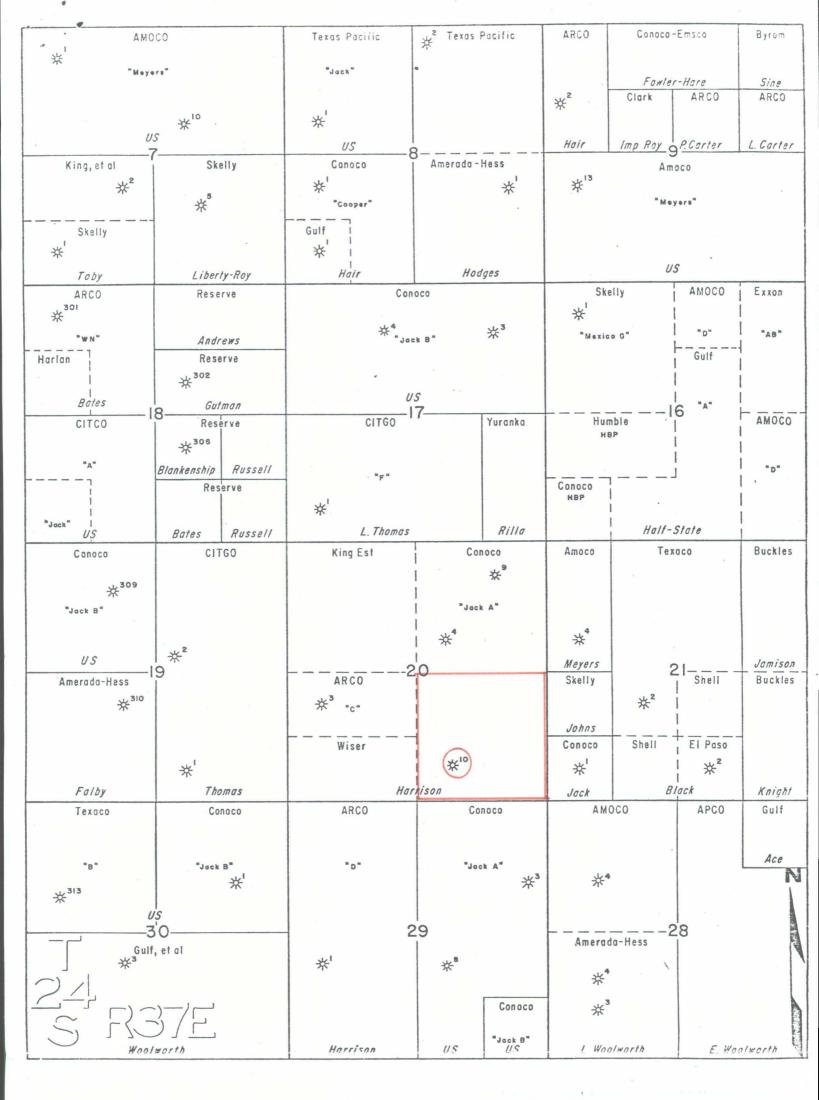

## Gentlemen:

Continental Oil Company's application for an 160-acre NSP Unit - Jack A-20 No. 10, Section 20, T-24S, R-37E, Lea County, New Mexico

Continental Oil Company respectfully requests administrative approval under the provisions of Rule 5 (b) of the Special Rules and Regulations for the Jalmat Gas Pool of Order No. R-1670 for approval of an 160-acre Non-standard Gas Proration Unit for its Jack A-20 well No. 10, located 760' FSL, and 1880' FEL of Section 20, T-24S, R-37E, Lea County, New Mexico, in the Jalmat Gas Pool. The Unit is proposed to consist of the SE/4 of section 20, T-24S, R-37E.

The N/2 of the SE/4 was assigned to the Jack A-20 No. 4 under administrative order No. NSP-123. This well was shut-in due to mechanical failures and the meter has been removed. <u>Flease rescind NSP-123</u>. The S/2 of the SE/4 was assigned to Jack A-21 No. 1 under Order No. R-716. This order is requested to be rescinded under separate application.

A plat is attached hereto showing, to the best of our knowledge and belief, the proposed unit, the location of the well, and the offset operators.

NMOCC - Santa Fe Page 2 August 1, 1974

In view of the facts set out herein, it is respectfully requested that the Commission enter an order approving the non-standard gas proration unit for Continental Oil Company's Jack A-20 No. 10.