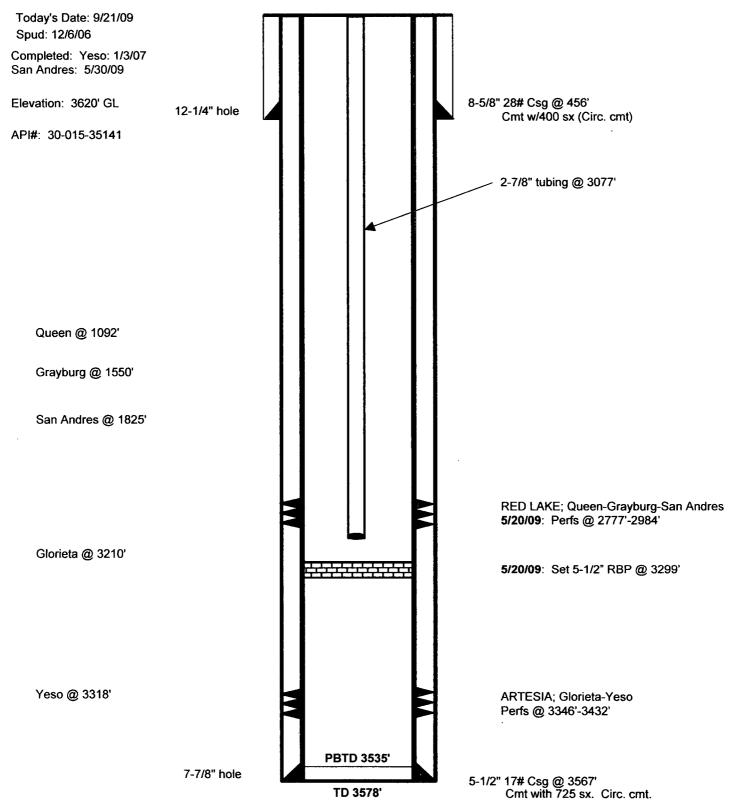

# LINE ROCK RESOURCES A, L.P. WILLIAMS B FEDERAL #4

Artesia; Glorieta-Yeso & Red Lake, San Andres L Section 29 T17S R28E

9/22/2009

API#: 30-015-35141

## WILLIAMS B FEDERAL #4

#### Current

ARTESIA; Glorieta-Yeso RED LAKE; Queen-Grayburg-San Andres

(E) Section 29, T-17-S, R-28-E, Eddy County, NM

Form 3160-5 • (November 1994)

| 220 S. St. Frencis Dr., Santa Fc, NM 87505                                                                                                    | APPLICATION FOR DO                                                         | WNHOLE COMMINGLING                       | X Yes No               | _            |
|-----------------------------------------------------------------------------------------------------------------------------------------------|----------------------------------------------------------------------------|------------------------------------------|------------------------|--------------|
| LIME ROCK RESOURCES A                                                                                                                         |                                                                            | LC (agent), 3104 N. Sullivan, Farmington | n, NM 87401            | •            |
| Operator                                                                                                                                      | Α                                                                          | ddress                                   |                        |              |
| WILLIAMS B FEDERAL #4                                                                                                                         |                                                                            | . 29 T17S R28E                           | <u>Eddy</u>            |              |
| ease                                                                                                                                          | Well No. Unit Lette                                                        | r-Section-Township-Range                 | County                 |              |
| OGRID No. 255333 Property Cod                                                                                                                 | e API No30-015-3514                                                        | 41 Lease Type: X Federal _               | _StateFee              | ē            |
| DATA ELEMENT                                                                                                                                  | UPPER ZONE                                                                 | INTERMEDIATE ZONE                        | LOWER ZONE             |              |
| Pool Name                                                                                                                                     | RED LAKE; San Andres                                                       |                                          | ARTESIA: Glorieta-Yeso |              |
| Pool Code                                                                                                                                     | 97252                                                                      | 153                                      | 86830                  | 9(8)         |
| Top and Bottom of Pay Section<br>(Perforated or Open-Hole Interval)                                                                           | 2777'-2984'                                                                | el                                       | 3346'-3432'            | 768          |
| Method of Production<br>(Flowing or Artificial Lift)                                                                                          | Pumping                                                                    |                                          | Pumping                | <i>a</i> ( ) |
| Bottomhole Pressure (Note: Pressure data will not be required if the bottom                                                                   |                                                                            |                                          |                        |              |
| perforation in the lower zone is within 150% of the                                                                                           |                                                                            |                                          |                        |              |
| depth of the top perforation in the upper zone)                                                                                               |                                                                            |                                          | 1 ( 20 22 )            |              |
| Oil Gravity or Gas BTU<br>(Degree API or Gas BTU)                                                                                             | 34.8                                                                       |                                          | 38.32                  |              |
| Producing, Shut-In or<br>New Zone                                                                                                             | Producing                                                                  |                                          | Shut-in                |              |
| Date and Oil/Gas/Water Rates of                                                                                                               |                                                                            |                                          |                        |              |
| Last Production. (Note: For new zones with no production history,                                                                             | Date: July 2009                                                            | Date:                                    | Date: April 2009       |              |
| applicant shall be required to attach production                                                                                              | RATES: 1.7 BOPD,                                                           |                                          | Rates: 3.8 BOPD,       |              |
| estimates and supporting data.)                                                                                                               | 17 MCF/D, 73 BWPD                                                          | Rates:                                   | 4.7 MCF/D, 13 BWPD     |              |
| Fixed Allocation Percentage (Note: If allocation is based upon something other                                                                | Oil Gas                                                                    | Oil Gas                                  | Oil Gas                |              |
| than current or past production, supporting data or explanation will be required.)                                                            | 31% 78%                                                                    | % %                                      | 69% 22%                |              |
|                                                                                                                                               | ADDITIO                                                                    | NAL DATA                                 |                        |              |
| re all working, royalty and overriding                                                                                                        | royalty interests identical in all con                                     | mingled zones?                           | Yes X No               |              |
| not, have all working, royalty and ove                                                                                                        | erriding royalty interest owners been                                      | n notified by certified mail?            | Yes No                 |              |
| re all produced fluids from all commis                                                                                                        | ngled zones compatible with each of                                        | other?                                   | Yes_XNo                |              |
| ill commingling decrease the value of                                                                                                         | f production?                                                              |                                          | Yes NoX                |              |
| this well is on, or communitized with<br>the United States Bureau of Land Ma                                                                  |                                                                            |                                          | Yes No                 |              |
| MOCD Reference Case No. applicable                                                                                                            | -                                                                          |                                          |                        |              |
| .ttachments:                                                                                                                                  |                                                                            |                                          | <del></del>            |              |
| C-102 for each zone to be comming Production curve for each zone for For zones with no production histor Data to support allocation method of | at least one year. (If not available, by, estimated production rates and s | attach explanation.)                     |                        |              |
| Notification list of working, royalty<br>Any additional statements, data or o                                                                 |                                                                            |                                          |                        |              |
|                                                                                                                                               | PRE-APPRO                                                                  | OVED POOLS                               |                        |              |
| ist of other orders approving downhole<br>ist of all operators within the proposed                                                            | e commingling within the proposed<br>I Pre-Approved Pools                  |                                          | ill be required:       |              |
| roof that all operators within the propo<br>ottomhole pressure data.                                                                          | osed Pre-Approved Pools were prov                                          | rided notice of this application.        |                        |              |
| hereby certify that the information                                                                                                           | aboye is true and complete to the                                          | ne best of my knowledge and belief       | f.                     | •            |
| IGNATURE Mike                                                                                                                                 | teggin TITLE                                                               | Petroleum Engineer - Agent DA            | TE_September 22, 2009  |              |
| YPE OR PRINT NAME M                                                                                                                           | like Pippin                                                                | TELEPHONE NO. (50                        | 05 ) 327-4573          |              |
|                                                                                                                                               |                                                                            |                                          |                        |              |