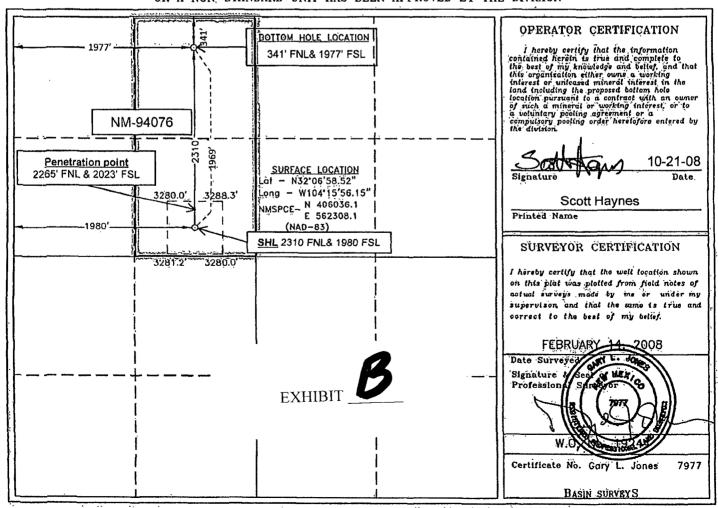

The reason for the unorthodox location is geology. The original surface location was 2310 feet FSL & 1980 FWL. However, results and well logs from the offsetting Pintail "23" Fed. Com. Well No. 3, in the E½NW¼ of Section 23 (Exhibit B), reflect that the Delaware sands thin as you move south. Therefore, applicant desires to move the surface location north to the unorthodox location to maximize the length of wellbore which will be in the thicker part of the reservoir. This makes the surface location and beginning of the productive interval unorthodox.