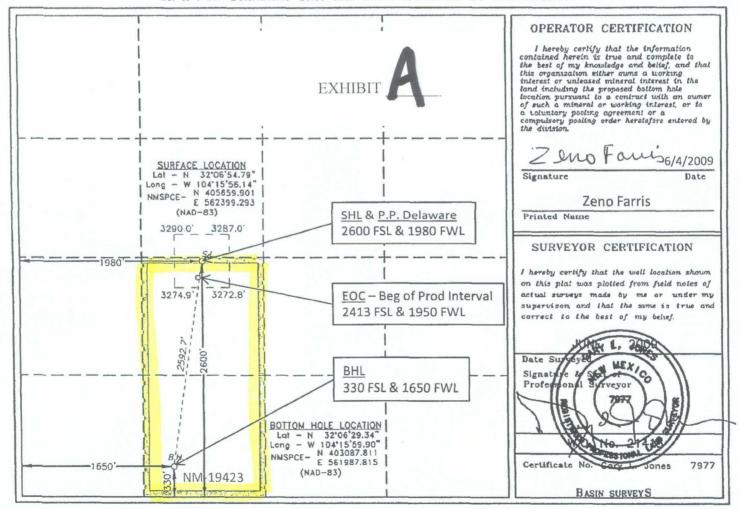

Well name: Pintail "23" Fed. Com. Well No. 4

Surface location: 2600 feet FSL & 1980 feet FWL (this is also the

penetration point in the Delaware)

The beginning of the producing interval of the wellbore

will be 2413 feet FSL & 1950 feet FWL

Bottom hole location: 330 feet FSL & 1650 feet FWL

Well unit (project area): E½SW¼ of Section 23, Township 25 South, Range 26

East, N.M.P.M., Eddy County, New Mexico

The well is in the Undesignated Cottonwood Draw-Delaware Pool, which is an oil pool. Under Oil Conservation Division regulations, wells in the pool are spaced on 40 acres, with wells to be no closer than 330 feet to a quarter-quarter section line. A Form C-102 is attached as **Exhibit A**.

The reason for the unorthodox location is geology. The original surface location was 2310 feet FSL & 1980 FWL. However, results and well logs from the offsetting Pintail "23" Fed. Com. Well No. 3, in the E½NW¼ of Section 23 (Exhibit B), reflect that the Delaware sands thin as you move south. Therefore, applicant desires to move the surface location north to the unorthodox location to maximize the length of wellbore which will be in the thicker part of the reservoir. This makes the surface location and beginning of the productive interval unorthodox.