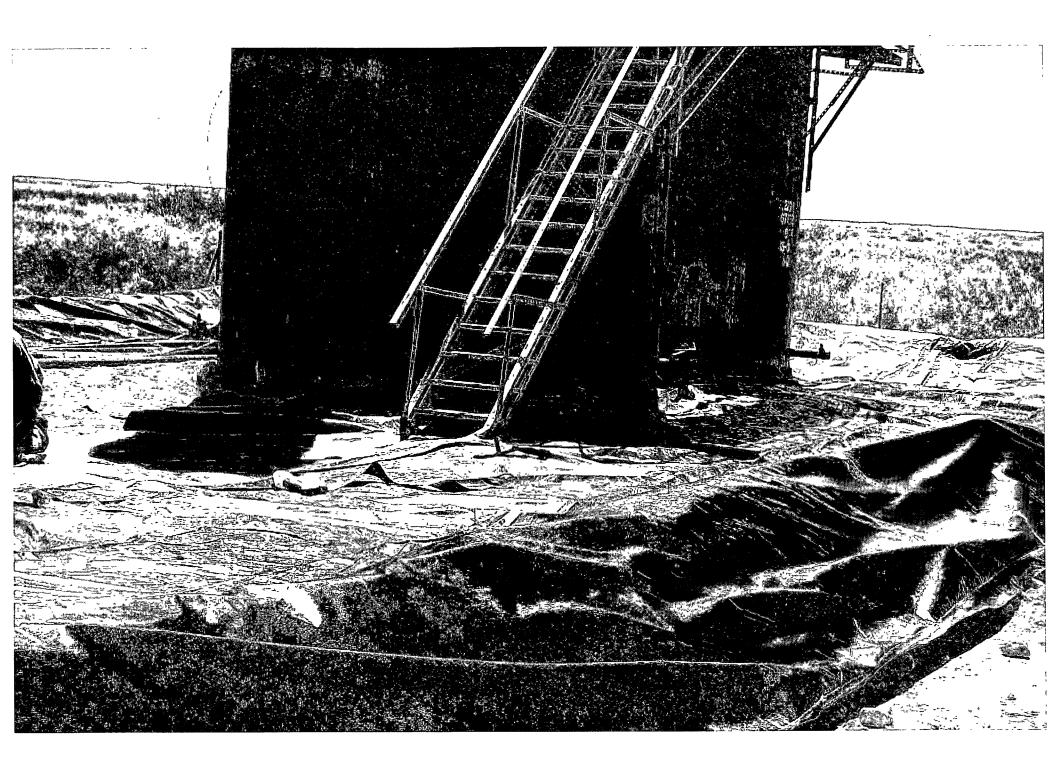

### **Restoration Activities**

The excavated area was backfilled and compacted with blended soils meeting the NMOCD standards for areas in which groundwater is greater than 100 feet. The area within containment was lined with twenty mil high density polyethylene and covered with fresh caliche. The liner was extended to the top of the newly erected containment berms.