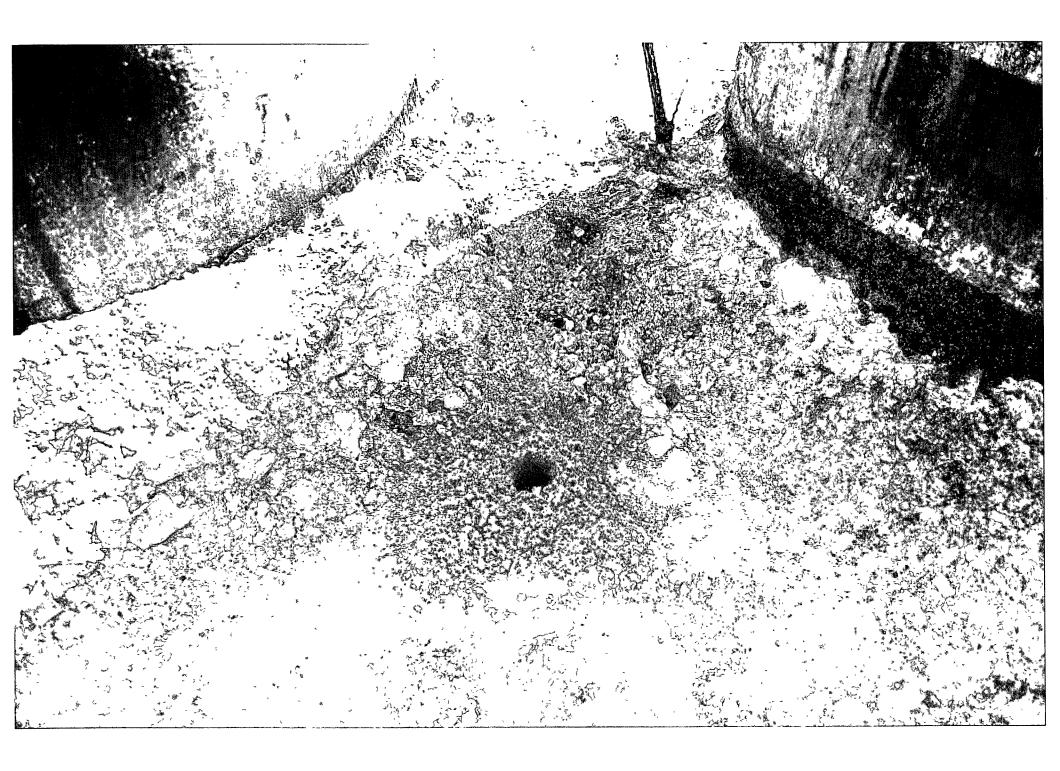

The lateral and vertical extent of the spill was delineated through field titration with confirmation samples sent to Cardinal Laboratories of Hobbs, New Mexico for verification. The impact was found to be quite superficial, penetrating only 2-3 feet below ground surface.