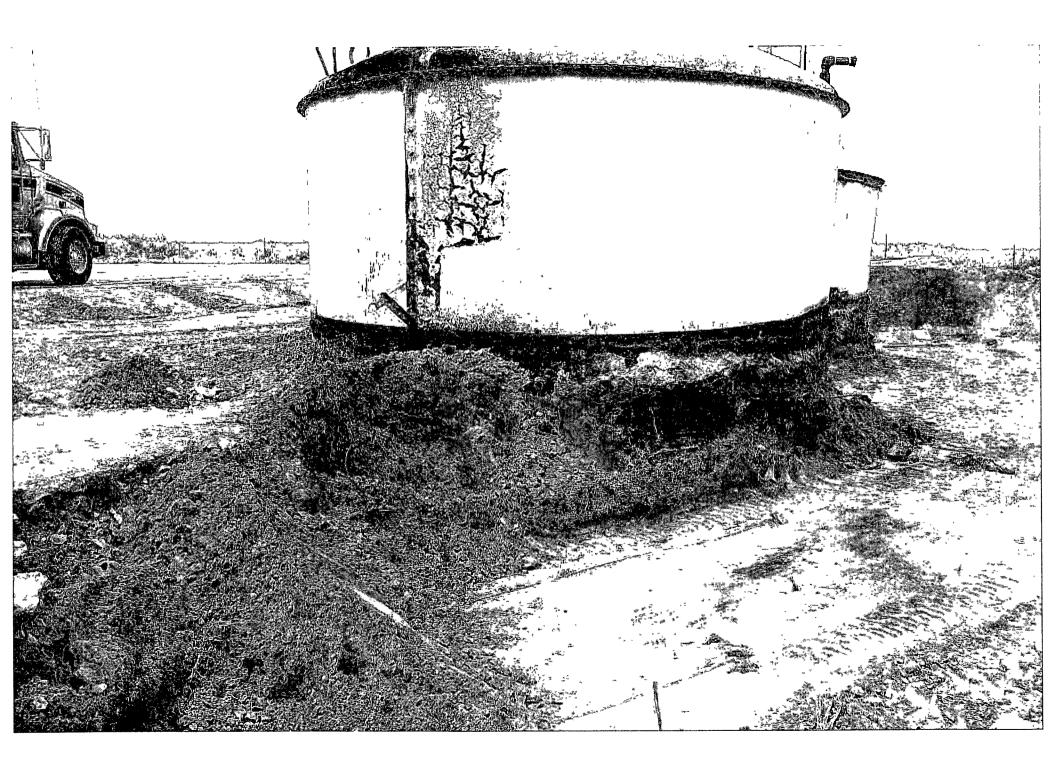

### **Spill Event**

A Jalapeno Oil Company subcontractor inadvertently left a valve open resulting in oil being transferred to a water tank and subsequently over-filling the containment. Immediately upon discovery, vacuum trucks were dispatched to the location and removed approximately twenty-five barrels of oil and water from within the containment berms.

# **Remediation Activities**

Approximately three hundred fifty cubic yards of contaminated soils were removed and transported to the Gandy / Marley disposal facility near Crossroads, New Mexico. A similar volume of clean soils were backhauled to the location.