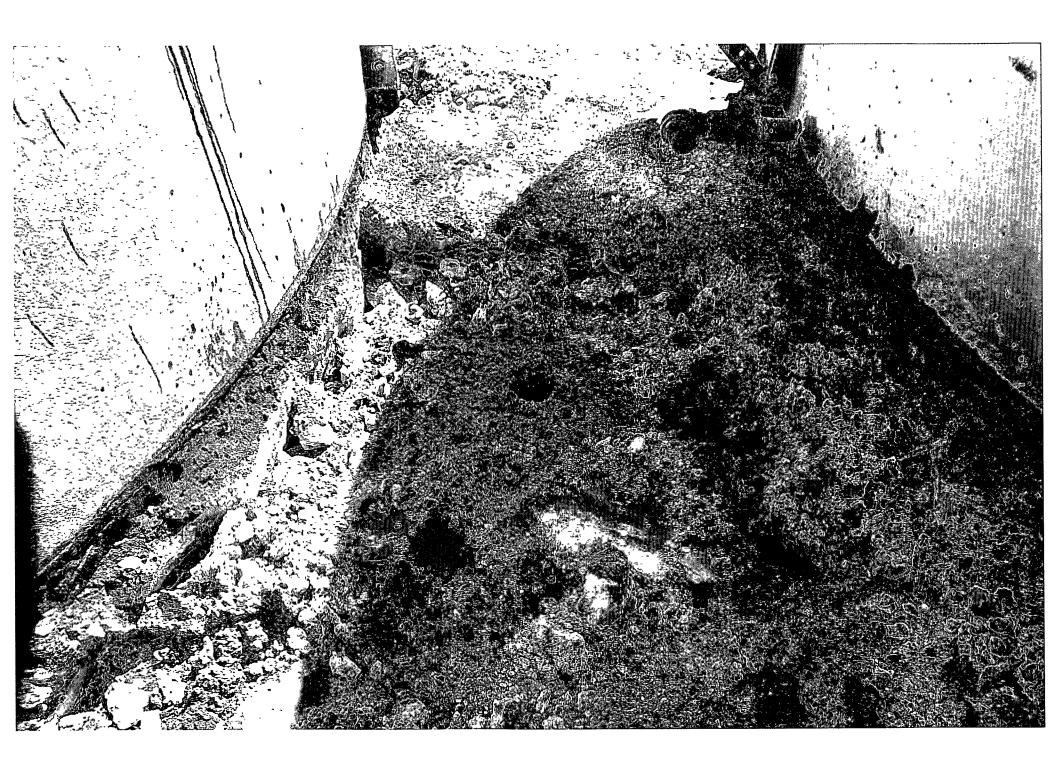

# **Remediation Activities**

Approximately three hundred fifty cubic yards of contaminated soils were removed and transported to the Gandy / Marley disposal facility near Crossroads, New Mexico. A similar volume of clean soils were backhauled to the location.

The lateral and vertical extent of the spill was delineated through field titration with confirmation samples sent to Cardinal Laboratories of Hobbs, New Mexico for verification. The impact was found to be quite superficial, penetrating only 2-3 feet below ground surface.