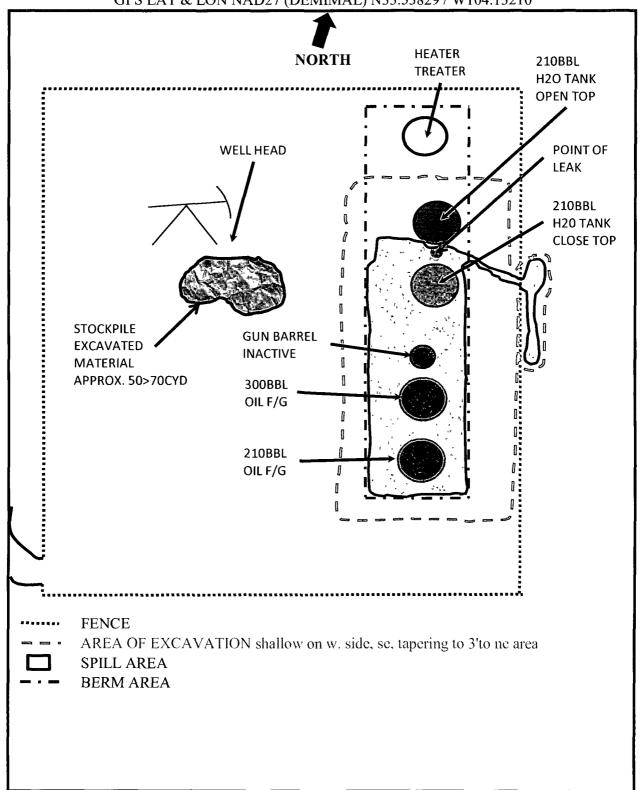

### Location

The site is located approximately thirty-five miles northeast of the City of Roswell, New Mexico on BLM lands. The primary land use is grazing of cattle however extensive oil and gas operations are prevalent in the area. The area is semi-arid with a net precipitation / evaporation amount of -73" per year. The legal description is: **S18**, **T9S**, **R28E**.

### **Spill Event**

A Jalapeno Oil Company subcontractor inadvertently left a valve open resulting in oil being transferred to a water tank and subsequently over-filling the containment. Immediately upon discovery, vacuum trucks were dispatched to the location and removed approximately twenty-five barrels of oil and water from within the containment berms.

# **Exhibit Index**

- A. C-141 Spill Report
- B. Satellite View of Location Zoom in
- C. Driving Instructions
- D. Water Depths
- E. Plat Map of Location
- F. Excavation Detail
- G. Auger Detail
- H. Auger Detail
- I. Liner Installation
- J. Final Contour
- K. NMOCD Site Ranking
- L. Disposal manifests