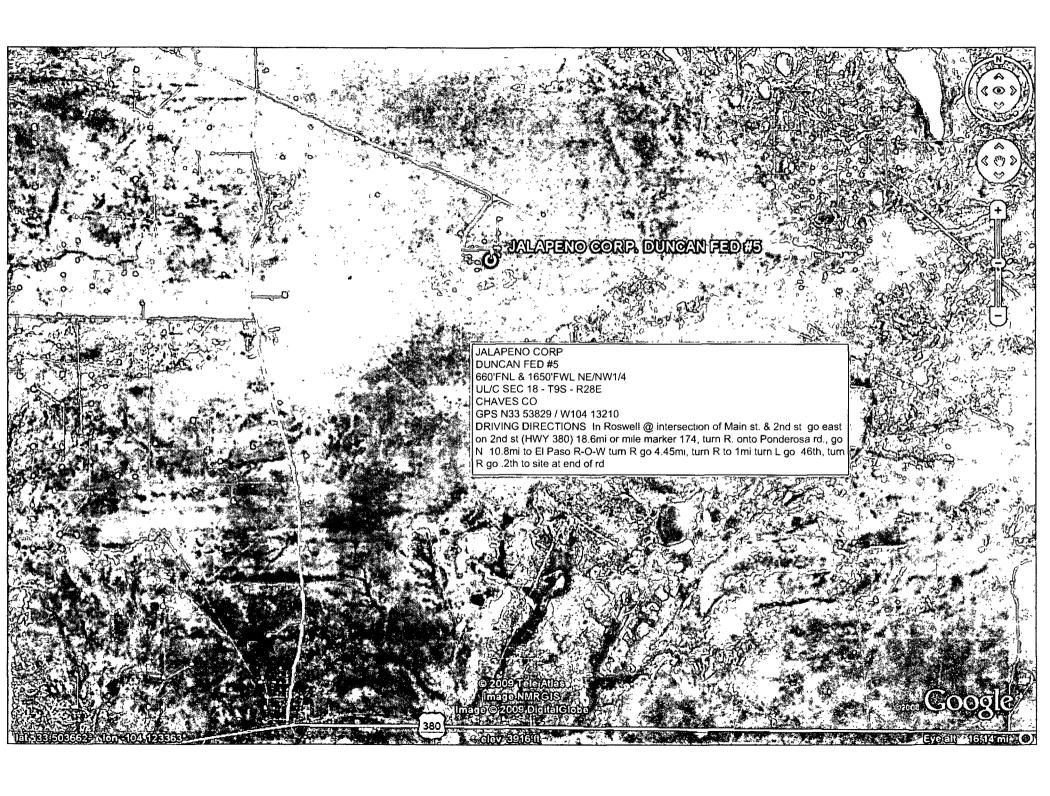

# **Exhibit Index**

- A. C-141 Spill Report
- B. Satellite View of Location Zoom in
- C. Driving Instructions
- D. Water Depths
- E. Plat Map of Location
- F. Excavation Detail
- G. Auger Detail
- H. Auger Detail
- I. Liner Installation
- J. Final Contour
- K. NMOCD Site Ranking
- L. Disposal manifests

### Location

The site is located approximately thirty-five miles northeast of the City of Roswell, New Mexico on BLM lands. The primary land use is grazing of cattle however extensive oil and gas operations are prevalent in the area. The area is semi-arid with a net precipitation / evaporation amount of -73" per year. The legal description is: **S18**, **T9S**, **R28E**.