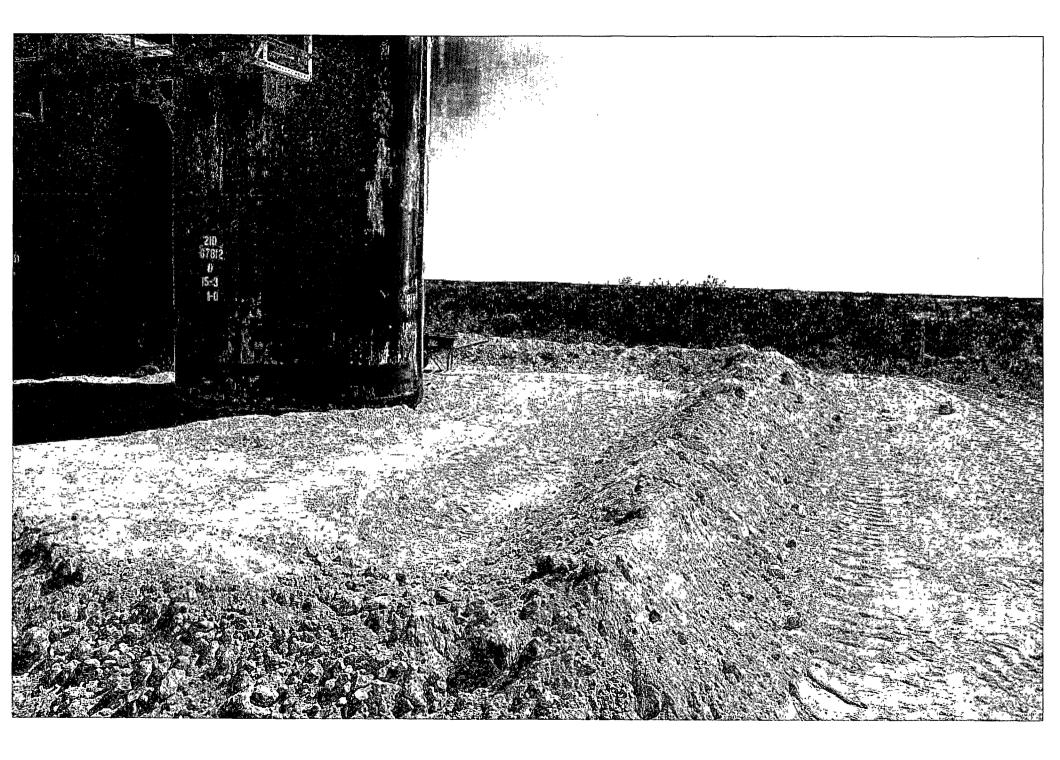

# **Remediation Activities**

Approximately three hundred fifty cubic yards of contaminated soils were removed and transported to the Gandy / Marley disposal facility near Crossroads, New Mexico. A similar volume of clean soils were backhauled to the location.

The lateral and vertical extent of the spill was delineated through field titration with confirmation samples sent to Cardinal Laboratories of Hobbs, New Mexico for verification. The impact was found to be quite superficial, penetrating only 2-3 feet below ground surface.

### **Restoration Activities**

The excavated area was backfilled and compacted with blended soils meeting the NMOCD standards for areas in which groundwater is greater than 100 feet. The area within containment was lined with twenty mil high density polyethylene and covered with fresh caliche. The liner was extended to the top of the newly erected containment berms.