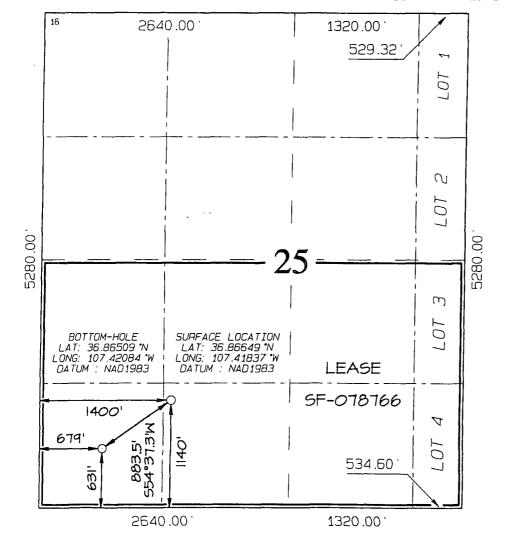

Rosa Unit #160D API # 30-039-30689

SHL: 1140' FSL & 1400' FWL, Sec. 25, T31N, R6W BHL: 631' FSL & 679' FWL, Sec. 25, T31N, R6W

#### Dear Mr. Fesmire:

Williams Production Co., LLC ("Williams"), pursuant to the provisions of Division Rule 104, hereby seeks administrative approval of an unorthodox location for the Basin Mancos (97232) and the Basin Dakota (71599) formations in Rosa Unit Well #160D. This is a directional well with a bottom hole location of 631' FSL & 679' FWL, Sec. 25, T31N, R6W. This well will be a triple completion in the Mesaverde, Basin Mancos and Basin Dakota formations and is part of the Pilot Project pursuant to Order No. R-13123, which allows for one additional Mesaverde infill well on each standard 320-acre gas proration unit. This well was originally staked to a standard bottom hole location; however, during drilling operations the wellbore deviated to the south causing it to become non-standard as to the Mancos and Dakota formations only. Based on our end of well report, as well as the directional drilling company's calculations, our BHL footages at the base of the Mesaverde are 667' FSL and 694' FWL, making the Mesaverde a standard BHL. See attached As Drilled Plat, Weatherford End of Well Report, and Weatherford Point Interpolation.

Pursuant to Division spacing requirements which require that no well shall be closer than 660 feet to the outer boundary of the federal exploratory unit, this BHL location is encroaching to the south (Section 36) by 29 feet and to the SW diagonal unit (Section 35) by 7' in the Basin Mancos and Dakota formations. These sections are outside the Rosa Unit. The offset operator is Conoco Phillips and they will receive a copy of this letter as notice.

The surface for this well was located on a multi-well pad, therefore, we are utilizing existing surface The bottom hole location was chosen by considering drainage patterns from the existing Mesaverde wells in that spacing unit, i.e. the Rosa Unit #160, #160A, #160B, and #160C. Further, drainage patterns from the other offset Mesaverde wells were also considered. They are the Rosa Unit #165, #165A, #165B, #165C, and the #165D in the North half of 25, the Rosa Unit #005Y, #005A, #005B, #005C, and #005D in the East half of 26, the San Juan 31 6 Unit Nos. 030 and 035G in the NE4 of 35, and the San Juan 31 6 Unit Nos. 42M, 42F and 42Y in the NW4 of 36. See attached drainage map.

The spacing unit for all three formations is the south half. The other Mesaverde wells in the spacing unit are the Rosa Unit #160, #160A, #160B, and #160C. The other Dakota wells in the spacing unit are the Rosa Unit #160B and the #059 (TD'd) and the other Basin Mancos well is the Rosa Unit #059.