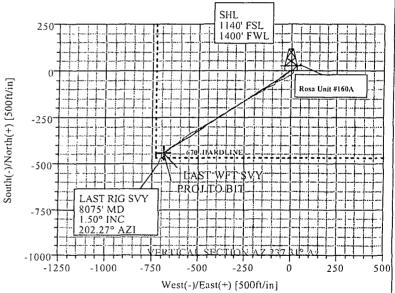

Rosa Unit #160D API # 30-039-30689

SHL: 1140' FSL & 1400' FWL, Sec. 25, T31N, R6W BHL: 631' FSL & 679' FWL, Sec. 25, T31N, R6W

#### Dear Mr. Fesmire:

Williams Production Co., LLC ("Williams"), pursuant to the provisions of Division Rule 104, hereby seeks administrative approval of an unorthodox location for the Basin Mancos (97232) and the Basin Dakota (71599) formations in Rosa Unit Well #160D. This is a directional well with a bottom hole location of 631' FSL & 679' FWL, Sec. 25, T31N, R6W. This well will be a triple completion in the Mesaverde, Basin Mancos and Basin Dakota formations and is part of the Pilot Project pursuant to Order No. R-13123, which allows for one additional Mesaverde infill well on each standard 320-acre gas proration unit. This well was originally staked to a standard bottom hole location; however, during drilling operations the wellbore deviated to the south causing it to become non-standard as to the Mancos and Dakota formations only. Based on our end of well report, as well as the directional drilling company's calculations, our BHL footages at the base of the Mesaverde are 667' FSL and 694' FWL, making the Mesaverde a standard BHL. See attached As Drilled Plat, Weatherford End of Well Report, and Weatherford Point Interpolation.