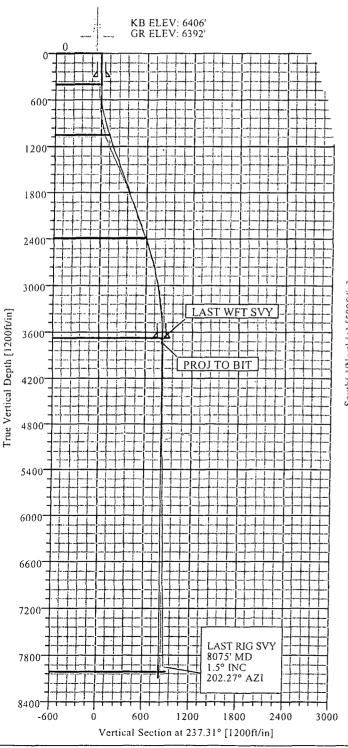

#### Dear Mr. Fesmire:

Williams Production Co., LLC ("Williams"), pursuant to the provisions of Division Rule 104, hereby seeks administrative approval of an unorthodox location for the Basin Mancos (97232) and the Basin Dakota (71599) formations in Rosa Unit Well #160D. This is a directional well with a bottom hole location of 631' FSL & 679' FWL, Sec. 25, T31N, R6W. This well will be a triple completion in the Mesaverde, Basin Mancos and Basin Dakota formations and is part of the Pilot Project pursuant to Order No. R-13123, which allows for one additional Mesaverde infill well on each standard 320-acre gas proration unit. This well was originally staked to a standard bottom hole location; however, during drilling operations the wellbore deviated to the south causing it to become non-standard as to the Mancos and Dakota formations only. Based on our end of well report, as well as the directional drilling company's calculations, our BHL footages at the base of the Mesaverde are 667' FSL and 694' FWL, making the Mesaverde a standard BHL. See attached As Drilled Plat, Weatherford End of Well Report, and Weatherford Point Interpolation.