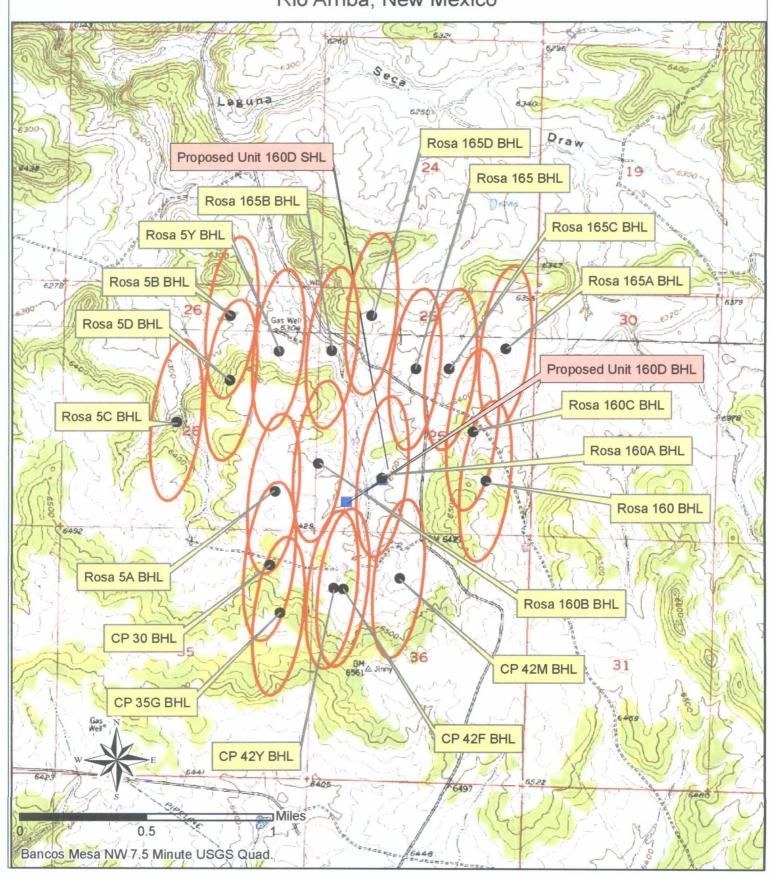

The surface for this well was located on a multi-well pad, therefore, we are utilizing existing surface The bottom hole location was chosen by considering drainage patterns from the existing Mesaverde wells in that spacing unit, i.e. the Rosa Unit #160, #160A, #160B, and #160C. Further, drainage patterns from the other offset Mesaverde wells were also considered. They are the Rosa Unit #165, #165A, #165B, #165C, and the #165D in the North half of 25, the Rosa Unit #005Y, #005A, #005B, #005C, and #005D in the East half of 26, the San Juan 31 6 Unit Nos. 030 and 035G in the NE4 of 35, and the San Juan 31 6 Unit Nos. 42M, 42F and 42Y in the NW4 of 36. See attached drainage map.