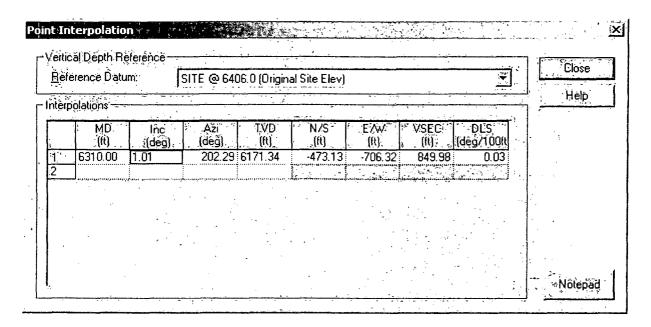

#### Dear Mr. Fesmire:

Williams Production Co., LLC ("Williams"), pursuant to the provisions of Division Rule 104, hereby seeks administrative approval of an unorthodox location for the Basin Mancos (97232) and the Basin Dakota (71599) formations in Rosa Unit Well #160D. This is a directional well with a bottom hole location of 631' FSL & 679' FWL, Sec. 25, T31N, R6W. This well will be a triple completion in the Mesaverde, Basin Mancos and Basin Dakota formations and is part of the Pilot Project pursuant to Order No. R-13123, which allows for one additional Mesaverde infill well on each standard 320-acre gas proration unit. This well was originally staked to a standard bottom hole location; however, during drilling operations the wellbore deviated to the south causing it to become non-standard as to the Mancos and Dakota formations only. Based on our end of well report, as well as the directional drilling company's calculations, our BHL footages at the base of the Mesaverde are 667' FSL and 694' FWL, making the Mesaverde a standard BHL. See attached As Drilled Plat, Weatherford End of Well Report, and Weatherford Point Interpolation.