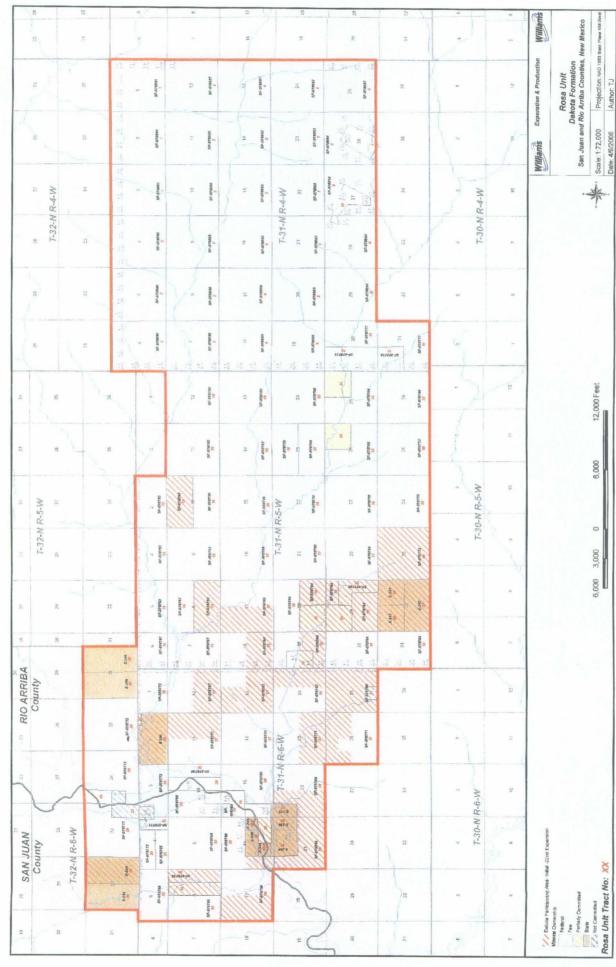

As the Unit Operator of the Rosa Unit, Williams Production is the only offset operator, thereby this proposed non-standard location would not affect any other operators.

Enclosed for your reference are copies of the Participating Area maps for the Mesaverde and Dakota Formations. All of Sections 16 and 15 are in the PA in the Mesaverde Formation therefore no setback requirements apply. None of the affected units are in the PA in the Dakota, therefore setback requirements do apply. There is no PA in the Mancos so setback requirements apply in that formation as well.