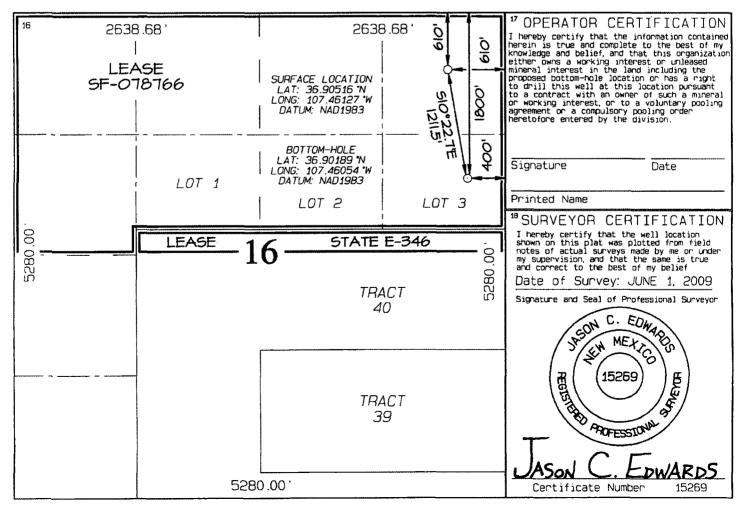

Re: Request for Administrative Approval of a Non-Standard Basin Mancos and Basin Dakota

Location

Rosa Unit #145D API # 30-045-35002

SHL: 610' FNL & 610' FEL, Sec. 16, T31N, R6W BHL: 1800' FNL & 400' FEL, Sec. 16, T31N, R6W

Dear Mr. Fesmire:

Williams Production Co., LLC ("Williams"), pursuant to the provisions of Division Rule 104, hereby seeks administrative approval of an unorthodox location for the Basin Mancos (97232) and the Basin Dakota (71599) formations in Rosa Unit Well #145D. This is a directional well with a bottom hole location of 1800' FNL & 400' FEL, Sec. 16, T31N, R6W. This well will be a triple completion in the Mesaverde, Basin Mancos and Basin Dakota formations and is part of the Pilot Project pursuant to Order No. R-13123 which allows for one additional Mesaverde infill well on each standard 320-acre gas proration unit.

Pursuant to Order No. R-12984, spacing requirements allow for up to 4 Basin Mancos wells in a standard spacing unit and for wells inside a federal exploratory unit and in a non-participating spacing unit they shall not be closer than 660 feet to the outer boundary of its spacing unit. Additionally, pursuant to Order No. R-10987-B(2), spacing requirements allow for up to 4 Dakota wells in a standard GPU and they shall be located not closer than 660 feet to the outer boundary of the GPU and not closer than 10 feet to any interior quarter or quarter-quarter section line or subdivision inner boundary. Given these requirements, this location is encroaching to the east (Section 15) by 260 feet.