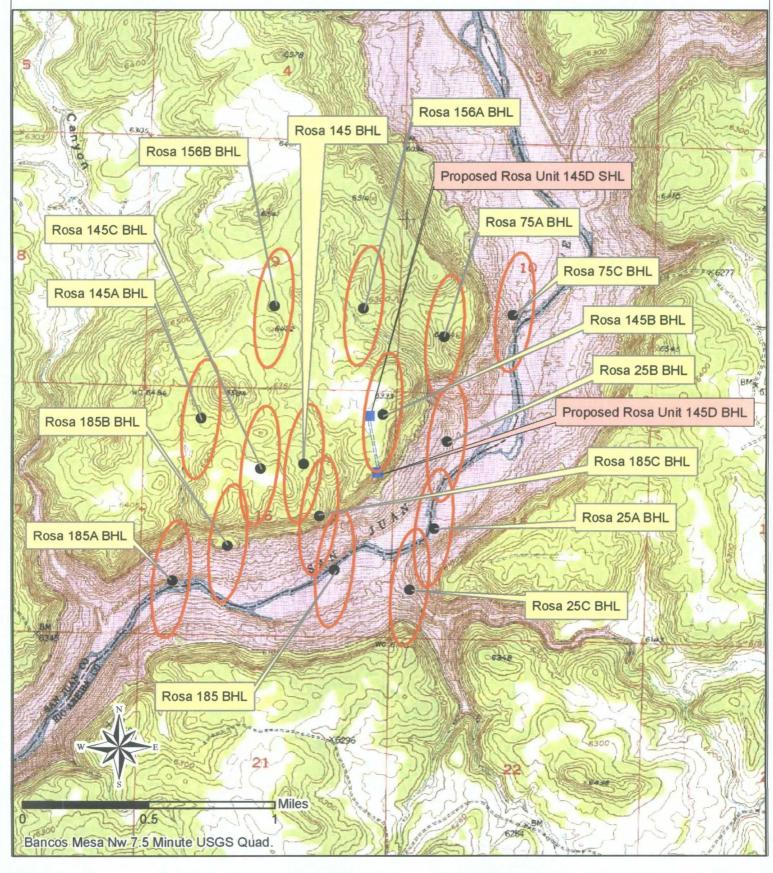

Mark E. Fesmire September 24, 2009 Page 2 of 2

The surface for this well is being located on a multi-well pad, therefore, we will be utilizing existing surface disturbance. The bottom hole location was chosen by considering drainage patterns from the existing Mesaverde wells in that spacing unit, i.e. the Rosa Unit #145, #145A, #145B, and #145C. Further, drainage patterns from the other offset Mesaverde wells were also considered. They are the Rosa Unit #185, #185A, #185B, and #185C in the S2 of 16, the Rosa Unit #025A, #025B and #025C in the E2 of 15, the Rosa Unit #075A and #75C in the SW4 of Section 10, and the Rosa Unit #156A and #156B in th3 SE4 of Section 9. See attached drainage map.