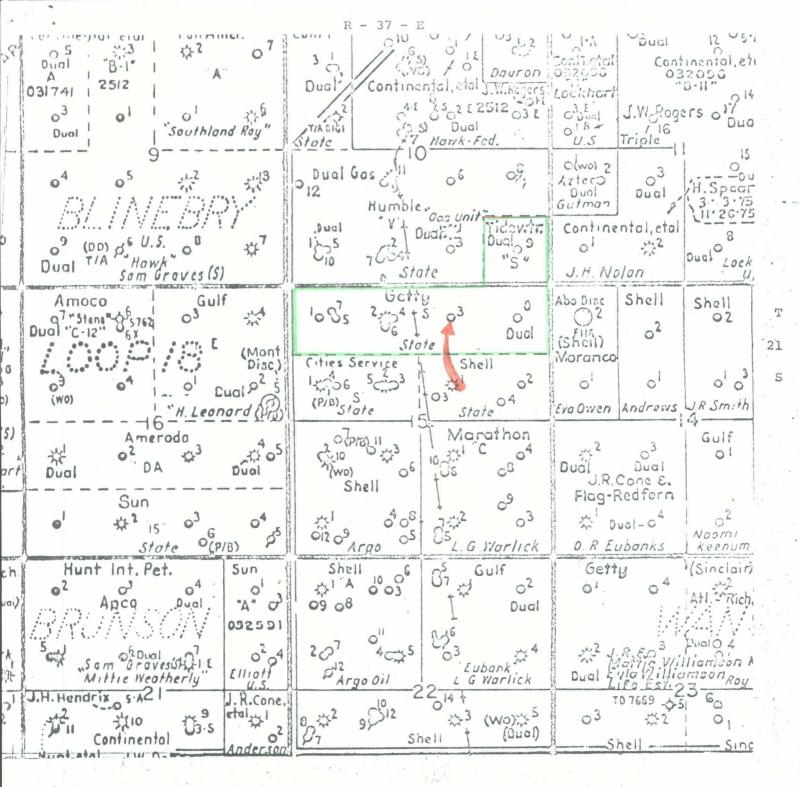

Getty's State "S" Well No. 8 was put on production on February 18, 1975. production test classifies Well No. 8 as an Oil Well. See C-116 attached.

Getty Oil Company respectfully requests an Amendment to Administrative Order NSP-853 to reduce the allocated acreage to 40 for Getty's State "S" Well No. 3 in Unit B; Section 15 T-21-S, R-37-E.

GETTY OIL COMPANY

STATE "S" LEASE
BLINEBRY FIELD
LEA COUNTY, NEW MEXICO

MAR - 2 1975