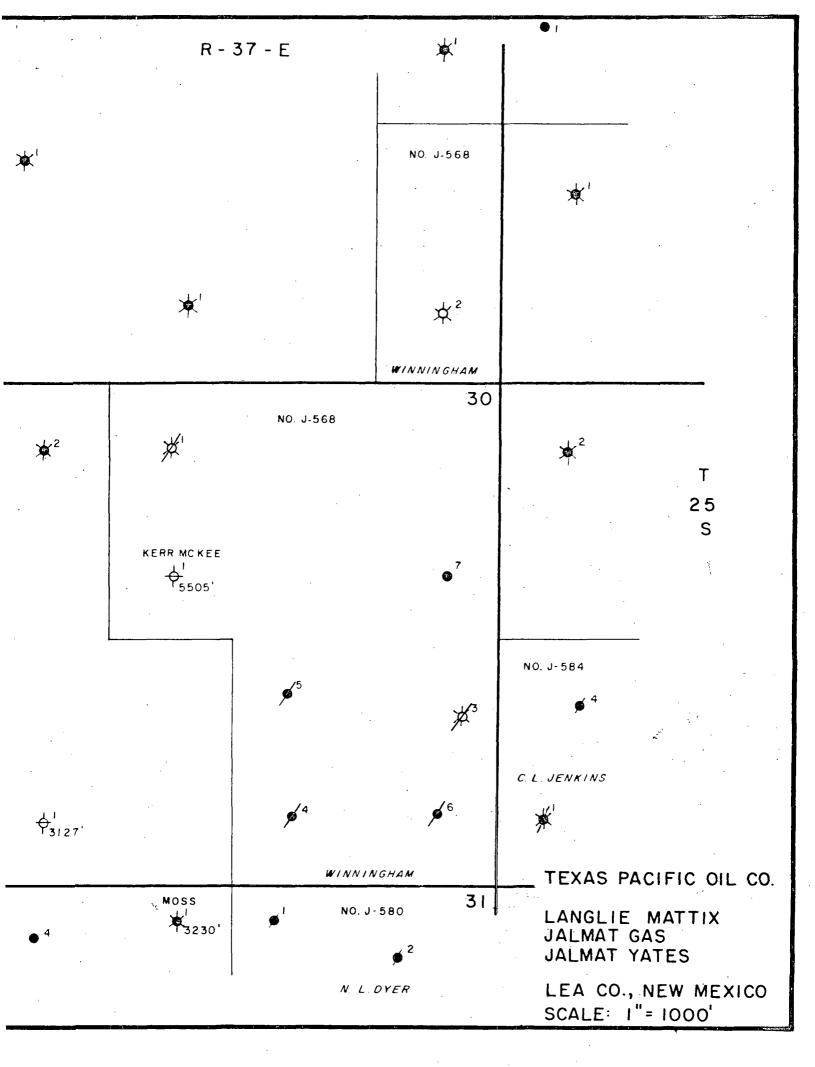

of a non-standard proration unit and requests a 160 acre proration unit be assigned to the Winningham Well No. 7, located in Unit H, 1922' FNL and 488' FEL, Sec. 30, T-25-S, R-37-E, Lea County, New Mexico.

Well No. 3, located in Unit I, 1930' FSL and 330' FEL, Sec. 30, T-25-S, R-37-E, Lea County, New Mexico which has approval of a 320 acre non-standard gas proration unit per administrative order NSP-534, November 7, 1960. We, therefore, request that you reduce the size of the spacing unit for production of gas from the No. 3 well and show a non-standard gas proration unit of 160 acres each for Wells No. 3 and 7. Well No. 3 is inactive at present.

Copies to offset operators.

\$ B

Very truly yours,

TEXAS PACIFIC OIL COMPANY, INC.

L. A. Wright - L7 Area Superintendent

1930'FSL & 330' FEL

Unit #1 dedicated to well no 7 1922' FNL # 488' FEL Unit #2 dedicated to well no 3

## NEW MEXICO OIL CONSERVATION COMMISSION WELL LOCATION AND ACREAGE DEDICATION PLAT

Form C-102 Supersedes C-128 Effective 1-1-65

|                                                                  |                                                       |                       | e from the outer boundaries o                       | n the beetton.                          |                                                                                                                                                                                                            |
|------------------------------------------------------------------|-------------------------------------------------------|-----------------------|-----------------------------------------------------|-----------------------------------------|------------------------------------------------------------------------------------------------------------------------------------------------------------------------------------------------------------|
| Operator<br>Texas Pacific Oil Company, Inc.                      |                                                       |                       | Lease<br>Winningham                                 |                                         | Well No.<br>7                                                                                                                                                                                              |
| Unit Letter                                                      | Section                                               | Township              | Range                                               | County                                  |                                                                                                                                                                                                            |
| H<br>Actual Footage Loc                                          | 30<br>ation of Well:                                  | 25-S                  | 37-E                                                | Lea                                     |                                                                                                                                                                                                            |
| 1922                                                             | feet from the N                                       | orth line an          | d 488 fe                                            | eet from the East                       | line                                                                                                                                                                                                       |
| Ground Level Elev.<br>3014.2                                     | Producing Form<br>Yates                               | nation                | Jalmat Gas                                          |                                         | Dedicated Acreage:<br>160 Acres                                                                                                                                                                            |
|                                                                  |                                                       | ed to the subject     | well by colored pencil                              | or hachure marks o                      |                                                                                                                                                                                                            |
| <ol> <li>If more the interest ar</li> <li>If more the</li> </ol> | an one lease is<br>nd royalty).<br>an one lease of di | dedicated to the w    | ell, outline each and id<br>s dedicated to the well | entify the ownershi                     | ip thereof (both as to working<br>s of all owners been consoli-                                                                                                                                            |
| Yes                                                              |                                                       |                       | of consolidation                                    |                                         |                                                                                                                                                                                                            |
| this form in<br>No allowat                                       | f necessary.)<br>ble will be assigne                  | d to the well until a | all interests have been                             | consolidated (by a                      | communitization, unitization,<br>een approved by the Commis-                                                                                                                                               |
|                                                                  |                                                       |                       |                                                     |                                         | CERTIFICATION                                                                                                                                                                                              |
|                                                                  |                                                       |                       |                                                     | 7 488 Area<br>Company                   | Superintendent<br>y<br>s Pacific Oil Co.,Inc.                                                                                                                                                              |
|                                                                  | +                                                     |                       |                                                     | 3 330 shown<br>notes<br>under<br>is tra | eby certify that the well location<br>on this plat was plotted from field<br>of actual surveys made by me or<br>my supervision, and that the same<br>we and correct to the best of my<br>ledge and belief. |
|                                                                  |                                                       |                       |                                                     | Date Su<br>Registe                      | rveyed<br>red Professional Engineer<br>Land Surveyor                                                                                                                                                       |
| 0 330 660                                                        | 90 1320 1650 1980                                     | 2310 2640 20          | 00 1500 1000                                        | Certific<br>500 0                       | ate No.                                                                                                                                                                                                    |