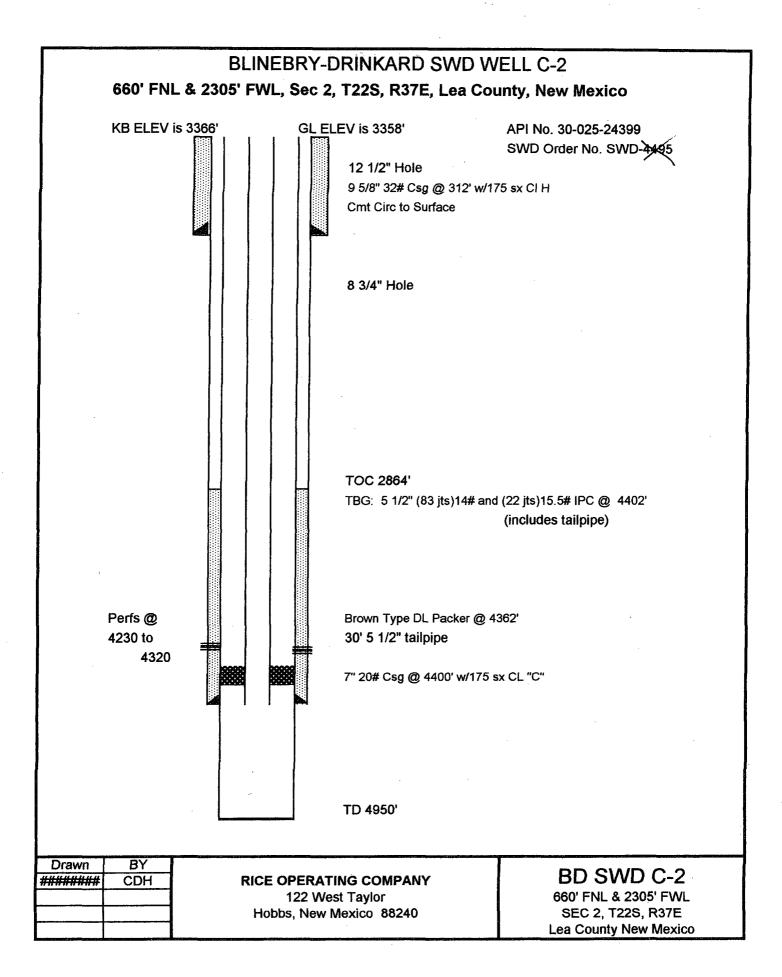

Santa Fe, New Mexico 87505

RE: Approval to Inject into Perforations @ 4230'- 4320' Blinebry-Drinkard SWD Unit C Sec. 2 Township 22S Range 37E

Dear Mr. Catanach:

Rice Operating Company (ROC) is submitting an application for authorization to dispose of produced water into perforations @ 4230'- 4320' in the above referenced well to the New Mexico Oil Conservation Division (OCD). Currently the perforations are isolated with a packer set at 4362' with the disposal interval being the open hole section from 4400'- 4950', as ordered by OCD Order No. R-4495.

In order to perform an OCD requested mechanical integrity test (MIT) on the casing annulus, ROC is seeking permission to raise the packer approximately 150' to 4212'. This would place the packer above the top set of perforations and enable a MIT to be performed.

API Well No: 30-025-24399-00-00 Permit No

Company Name: RICE OPERATING CO Location: Sec: 2 T: 22S R: 37E Spot:

Lat/Long: Lat: 32.42623 Long: -103.13448

Field Name: BLINEBRY DRINKARD

County Name: Lea

Cement from 300 ft. to surface Surface: 9.625 in. @ 300 ft. Hole: 9.625 in. @ 300 ft.

#### Well Name/No BLINEBRY DRINKARD

| String Information |                    |                      |                   |                |  |  |  |  |
|--------------------|--------------------|----------------------|-------------------|----------------|--|--|--|--|
| String             | Bottom<br>(ft sub) | Diameter<br>(inches) | Weight<br>(lb/ft) | Length<br>(ft) |  |  |  |  |
| HOL1               | 300                | 9.625                |                   |                |  |  |  |  |
| SURF               | 300                | 9.625                | 36                | 300            |  |  |  |  |
| HOL2               | 4400               | 7                    |                   |                |  |  |  |  |
| PROD               | 4400               | 7                    | 23                | 4400           |  |  |  |  |

#### **Cement Information**

| String | BOC<br>(ft sub) | TOC<br>(ft sub) | Class | Sacks |
|--------|-----------------|-----------------|-------|-------|
| PROD   | 4400            | 0               | С     | 130   |
| SURF   | 300             | 0               | С     | 175   |

#### **Perforation Information**

**Formation Information** St Code **Formation** 

Depth

Cement from 4400 ft. to surface Production: 7 in. @ 4400 ft.

Hole: 7 in. @ 4400 ft.

TD:

**TVD**: 4950

PBTD: 0