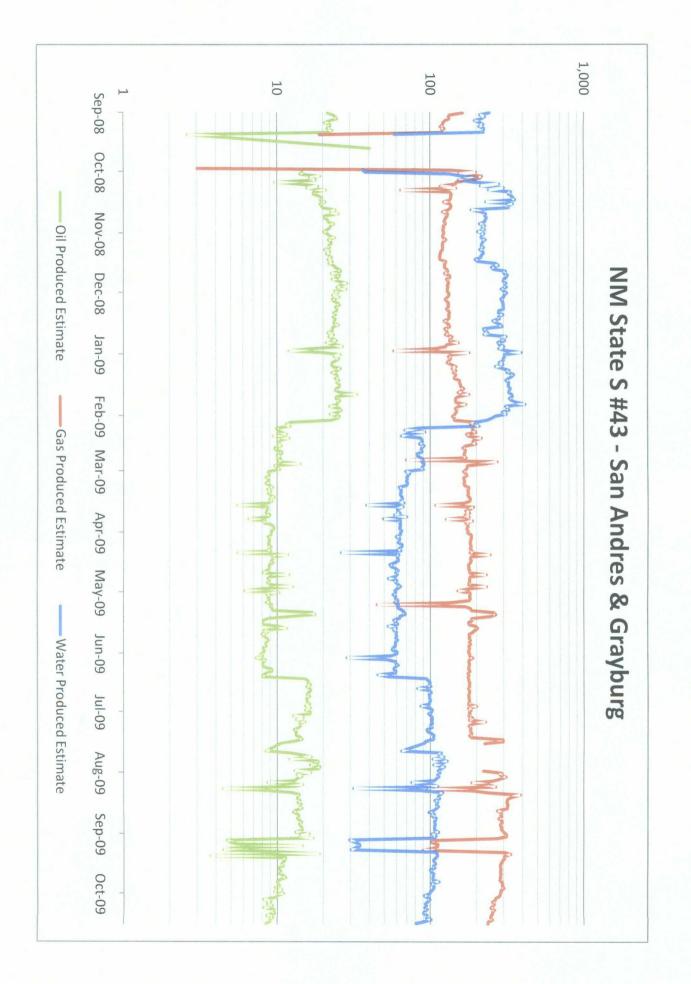

This well was originally completed to the San Andres in 8/2009. Apache intends to recomplete to the Grayburg and commingle with the existing San Andres production. Actual tests were used in determining the attached allocation for the San Andres and offset well data was used for the Grayburg allocation. See attached curves and supporting data.