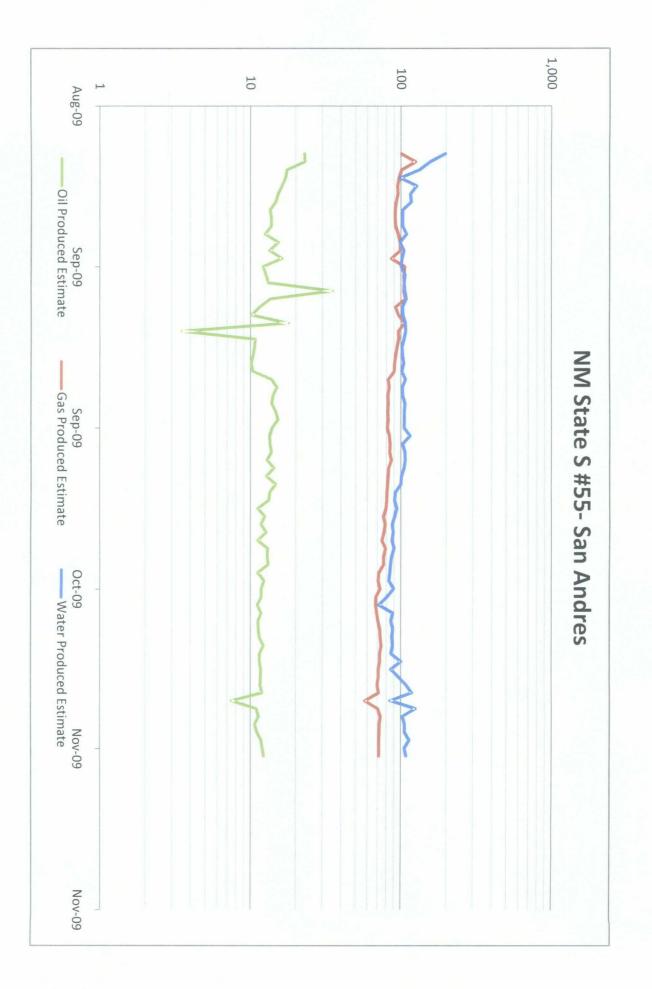

This well was originally completed to the San Andres in 8/2009. Apache intends to recomplete to the Grayburg and commingle with the existing San Andres production. Actual tests were used in determining the attached allocation for the San Andres and offset well data was used for the Grayburg allocation. See attached curves and supporting data.

| DATA ELEMENT                                                                                                                                                                                   | UPPER ZONE                                       | INTERMEDIATE ZONE | LOWER ZONE                                               |
|------------------------------------------------------------------------------------------------------------------------------------------------------------------------------------------------|--------------------------------------------------|-------------------|----------------------------------------------------------|
| Pool Name                                                                                                                                                                                      | Penrose Skelly; Grayburg                         |                   | Eunice; San Andres, South                                |
| Pool Code                                                                                                                                                                                      | 50350                                            |                   | 24170                                                    |
| Top and Bottom of Pay Section<br>(Perforated or Open-Hole Interval)                                                                                                                            | 3692' - 3818' (Est Perf)                         |                   | 3920' - 4620' (Perf)                                     |
| Method of Production<br>(Flowing or Artificial Lift)                                                                                                                                           | Artificial Lift                                  |                   | Artificial Lift                                          |
| Bottomhole Pressure<br>(Note: Pressure data will not be required if the bottom<br>perforation in the lower zone is within 150% of the<br>depth of the top perforation in the upper zone)       | N/A                                              |                   | N/A                                                      |
| Oil Gravity or Gas BTU<br>(Degree API or Gas BTU)                                                                                                                                              | 35.9 API                                         |                   | 34.5 API                                                 |
| Producing, Shut-In or<br>New Zone                                                                                                                                                              | New Zone                                         |                   | Producing                                                |
| Date and Oil/Gas/Water Rates of<br>Last Production.<br>(Note: For new zones with no production history,<br>applicant shall be required to attach production<br>estimates and supporting data.) | Date:<br>25 BOPD<br>Rates: 135 BWPD<br>100 MCFPD | Date:<br>Rates:   | Date: 9/20/2009<br>13 BOPD<br>Rates: 99 BWPD<br>83 MCFPD |
| Fixed Allocation Percentage.<br>(Note: If allocation is based upon something other                                                                                                             | Oil Gas                                          | Oil Gas           | Oil Gas                                                  |
| than current or past production, supporting data or<br>explanation will be required.)                                                                                                          | 66 % 55 %                                        | % %               | 34 % 45 %                                                |