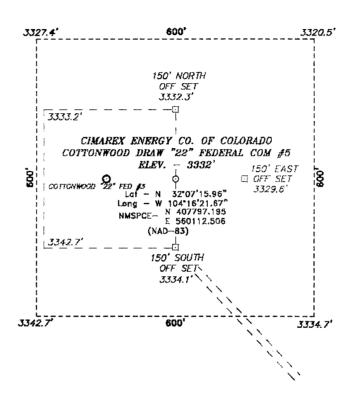

The location is based on both topographical and geologic reasons. The well is located just off the well pad for applicant's Cottonwood "22" Fed. Well No. 3, a horizontal Delaware test with a surface location 530 feet FNL & 210 feet FEL of Section 22. **Exhibit B**. Applicant desired to place the well's surface location west of the Cottonwood "22" Fed. Well No. 3. However, due to its closeness to South Hackberry Draw (**Exhibit C**), the BLM wouldn't allow that location because there was too much relief, requiring an excessive amount of cut and fill. Moving the surface location to the south would shorten the lateral portion of the wellbore.

# CIMAREX ENERGY CO. OF COLORADO

REF: COTTONWOOD DRAW "22" FEDERAL COM #5 / WELL PAD TOPO THE COTTONWOOD DRAW "22" FEDERAL COM #5 LOCATED 530' FROM THE NORTH LINE AND 210' FROM THE EAST LINE OF SECTION 22, TOWNSHIP 25 SOUTH, RANGE 26 EAST, N.M.P.M., EDDY COUNTY, NEW MEXICO.

Sheet Sheets Survey Date: 10-29-2009

COTTONWOOD DRAW "22" FEDERAL COM #5
Located 530' FNL and 210' FEL
Section 22, Township 25 South, Range 26 East,
N.M.P.M., Eddy County, New Mexico.

P.O. Box 1/88 1120 N. West County Pd. Hobbs, Now Mexico 88241 (375) 393-7316 - Office (575) 392-2206 - Fax bosinsurveys.com