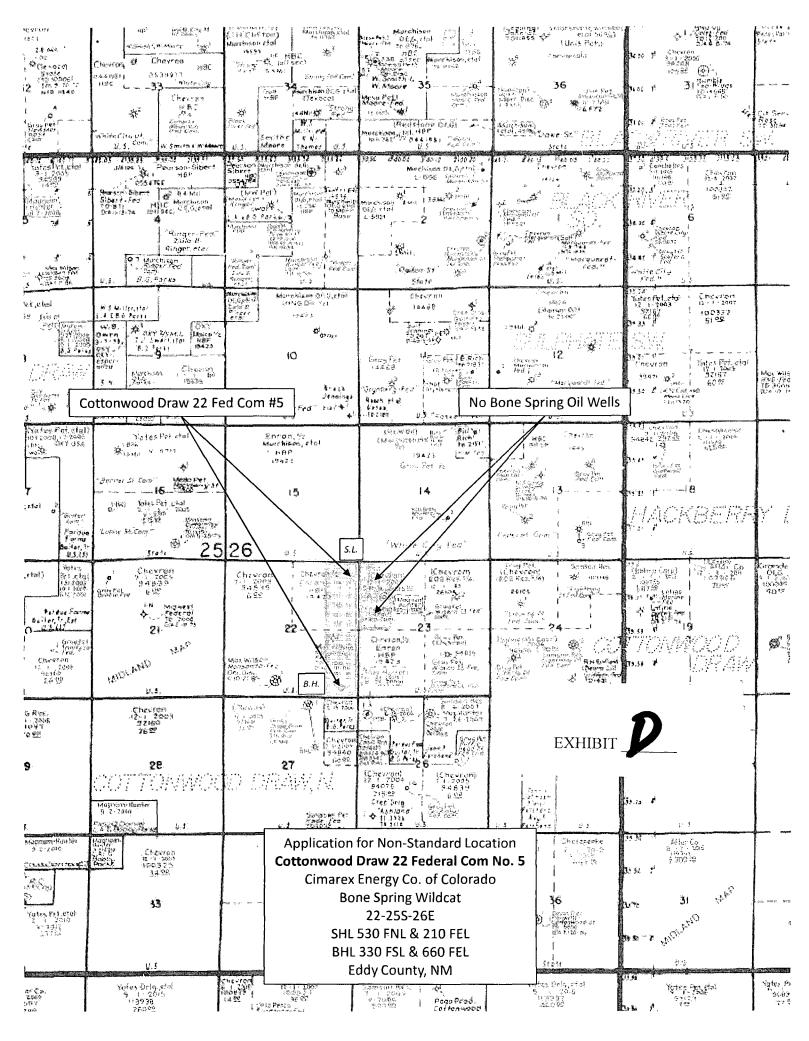

The proposed well is applicant's first Bone Spring test in the area, and the well was spotted in NE¼ of Section 22 for optimum geology: The only Bone Spring data is to the north and east of

the proposed well, so they do not want to locate the initial portion of the wellbore in the SE¼SE¼ of Section 22.

Attached as **Exhibit D** is a land plat and lease information from the BLM's records. The proposed well is unorthodox only in the E½NE¼ of Section 22. Therefore, the affected offset acreage is the W½NW¼ of Section 23, covered by Federal Lease NM 94076. The interest owners in each well unit, as to the Bone Spring formation, are the United States (RI), Chevron U.S.A. Inc. (ORRI), and Cimarex Energy Co. (WI). However, Chevron's overriding royalty is greater in the W½NW¼ of Section 23 than in the E½E½ of Section 22. Therefore, notice of this application has been sent to Chevron **Exhibit E**.