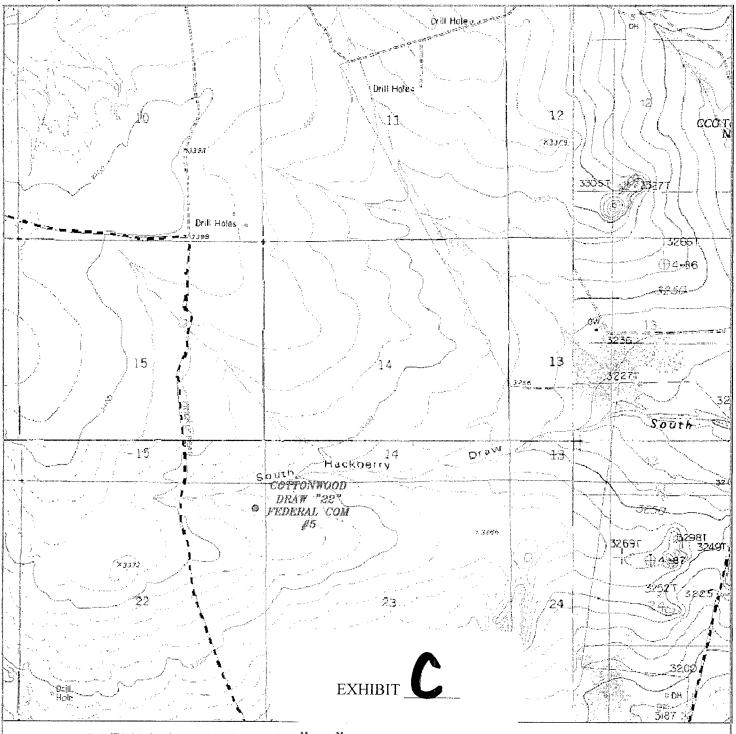

The location is based on both topographical and geologic reasons. The well is located just off the well pad for applicant's Cottonwood "22" Fed. Well No. 3, a horizontal Delaware test with a surface location 530 feet FNL & 210 feet FEL of Section 22. **Exhibit B**. Applicant desired to place the well's surface location west of the Cottonwood "22" Fed. Well No. 3. However, due to its closeness to South Hackberry Draw (**Exhibit C**), the BLM wouldn't allow that location because there was too much relief, requiring an excessive amount of cut and fill. Moving the surface location to the south would shorten the lateral portion of the wellbore.

Directions to Location:

FROM THE JUNCTION OF MEANS AND PRICKLY PEAR, GO EASTERLY 4.7 MILES PRICKLY PEAR TO LEASE ROAD, ON LEASE ROAD GO EAST 0.6 MILES TO LEASE ROAD, ON LEASE ROAD GO NORTHWEST 0.1 MILES TO WELL PAD, CONTINUE NORTHWEST 0.2 MILES TO #3 LOCATION AND PROPOSED LOCATION.