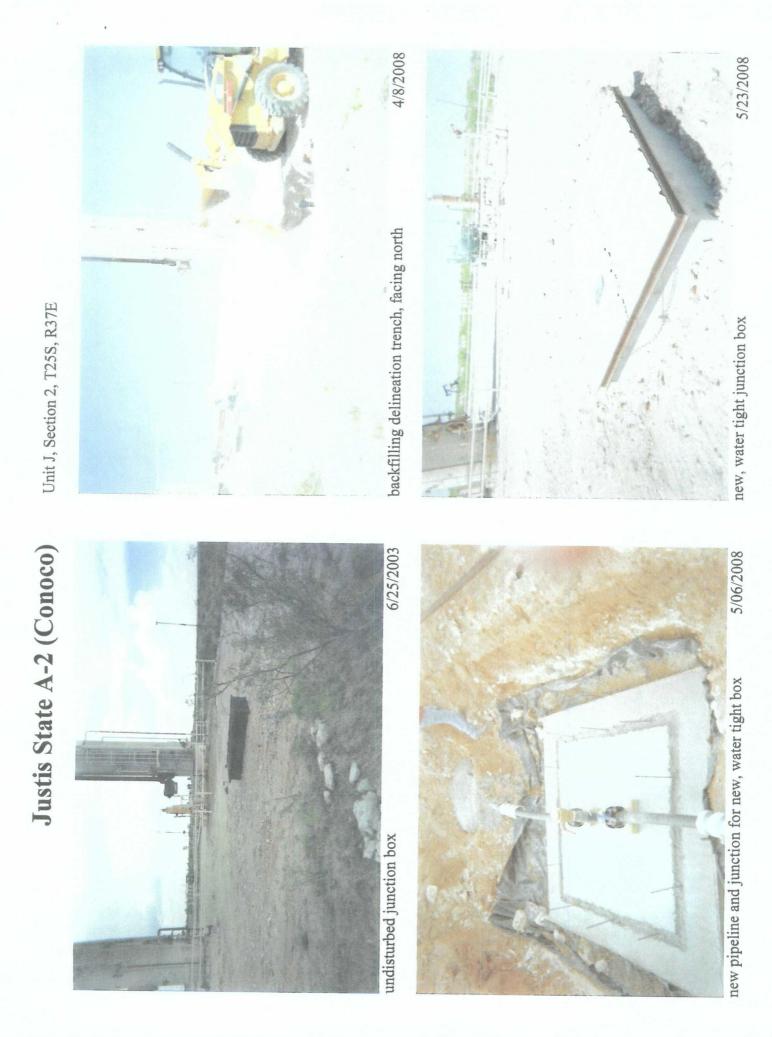

#### RICE OPERATING COMPANY JUNCTION BOX FINAL REPORT

|                                |           |           |         | BOX LOCA       | ATION    |          |            | _            |        |      |
|--------------------------------|-----------|-----------|---------|----------------|----------|----------|------------|--------------|--------|------|
| SWD SYSTEM                     | JUNCTION  | UNIT      | SECTION | TOWNSHIP       | RANGE    | COUNTY   | BOX DI     | MENSIONS     | - FEET |      |
| Justis                         | State A-2 | J         | 2       | 25S            | 37E      | Lea      | Length 6'  | Width 4'     | Deptr  | 13'  |
| LAND TYPE:                     | (Conoco)  | STATE X   | FEE LA  |                | <u>,</u> | <u> </u> | OTHER      | ame location |        | ]    |
| Depth to Groun<br>Date Started | ndwater   | 87        | feet    | NMOC           |          | SESSMENT | RANKING S  |              |        |      |
| Soil Excavated                 |           |           |         |                | ength5   |          | <u> </u>   |              | 8      | feet |
| Soil Disposed                  | 00        | cubic yar | ds Of   | fsite Facility | /r       | la       | _ Location |              | n/a    |      |
| NAL ANALYTI                    | CAL RE    | SULTS:    | Sample  | e Date         | 4/8/200  | 8        | Sample De  | oth          | 8 ft   |      |

,

General Description of Remedial Action: This junction was addressed under the

pipeline replacement/upgrade program and a new, water tight junction box was built at

the same location. After the former box was removed and investigation was conducted using a backhoe to collect soil samples at regular intervals. Chloride field tests were performed on each sample, yielding low concentrations of chloride. Organic vapors were measured using a PID, which also yielded low concentrations. The excavation was then backfilled and contoured to the surrounding area.

enclosures: photos, lab results, PID screenings, chloride graph

I HEREBY CERTIFY THAT THE INFORMATION ABOVE IS TRUE AND COMPLETE TO THE BEST OF MY KNOWLEDGE AND BELIEF.

| REPORT<br>ASSEMBLED BY | Katie Jones           | INITIAL KS | _ COMPANY | •     | RICE OPE | RATING CO  | MPANY |  |
|------------------------|-----------------------|------------|-----------|-------|----------|------------|-------|--|
| SITE SUPERVISOR        | Larry Bruce Baker Jr. | -          | SIGNATURE | Harry | Bruce    | Baher      | pr.   |  |
| DATE                   | 7-21-08               | •          | TITLE     |       | PRO      | JECT LEADE | ER    |  |