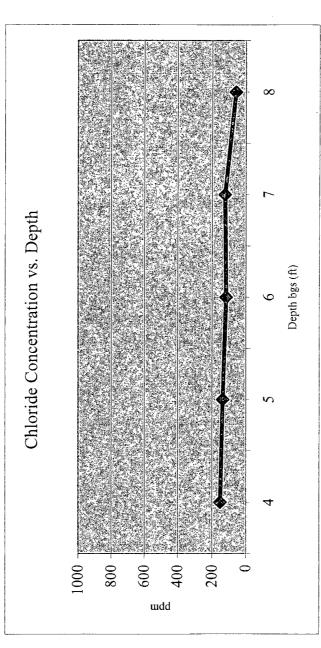

#### CHLORIDE FIELD TESTS

| LOCATION                 | DEPTH | mg/kg |
|--------------------------|-------|-------|
|                          | 4'    | 152   |
| vertical                 | 5'    | 137   |
| delineation<br>trench at | 6'    | 117   |
| junction                 | 7'    | 124   |
|                          | 8'    | 60    |

# Justis State A-2 (Conoco) unit 'J', Sec. 2, T25S, R37E

Backhoe samples at junction (source)

| [CI] ppm       | 152 | 137 | 117 | 124      | 60 |
|----------------|-----|-----|-----|----------|----|
| Depth bgs (ft) | 7   | 5   | 9   | <i>L</i> | 8  |