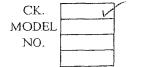

General Description of Remedial Action: This junction box was addressed under the pipeline replacement/upgrade program. A new, watertight junction box was installed 50 ft north of the former. After the former box was removed, an investigation was conducted using a backhoe to collect soil samples at regular intervals producing a 30x30x12-ft-deep hole. Each sample was field tested for chloride concentrations, which yielded elevated levels that did not relent with depth. Organic vapors were also measured using a PID. A 12 ft grab samples from the source and 15 ft north, south, east, and west were sent to a commercial laboratory for analysis. The site was then backfilled up to 6 ft below ground surface. A 6-ft-deep shelf was excavated 5 ft out from the north, south, east, and west walls to prepare the surface for the geosynthetic clay liner. At 6-5 ft BGS, a GCL was installed. The excavation was then backfill and contoured to the surrounding area with clean, imported soil. An identification plate was then placed on the surface at the former junction site to mark the presence of the GCL below. NMOCD was notified of potential ground-water impact on 7/30/2008.