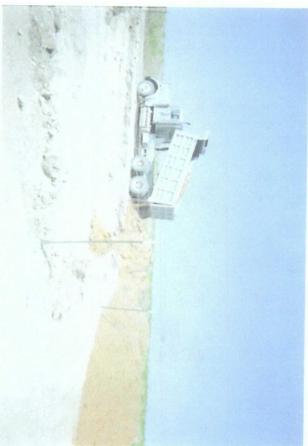

General Description of Remedial Action: This junction box was addressed under the pipeline replacement/upgrade program. A new, watertight junction box was installed 50 ft north of the former. After the former box was removed, an investigation was conducted using a backhoe to collect soil samples at regular intervals producing a 30x30x12-ft-deep hole. Each sample was field tested for chloride concentrations, which yielded elevated levels that did not relent with depth. Organic vapors were also measured using a PID. A 12 ft grab samples from the source and 15 ft north, south, east, and west were sent to a commercial laboratory for analysis. The site was then backfilled up to 6 ft below ground surface. A 6-ft-deep shelf was excavated 5 ft out from the north, south, east, and west walls to prepare the surface for the geosynthetic clay liner. At 6-5 ft BGS, a GCL was installed. The excavation was then backfill and contoured to the surrounding area with clean, imported soil. An identification plate was then placed on the surface at the former junction site to mark the presence of the GCL below. NMOCD was notified of potential ground-water impact on 7/30/2008.