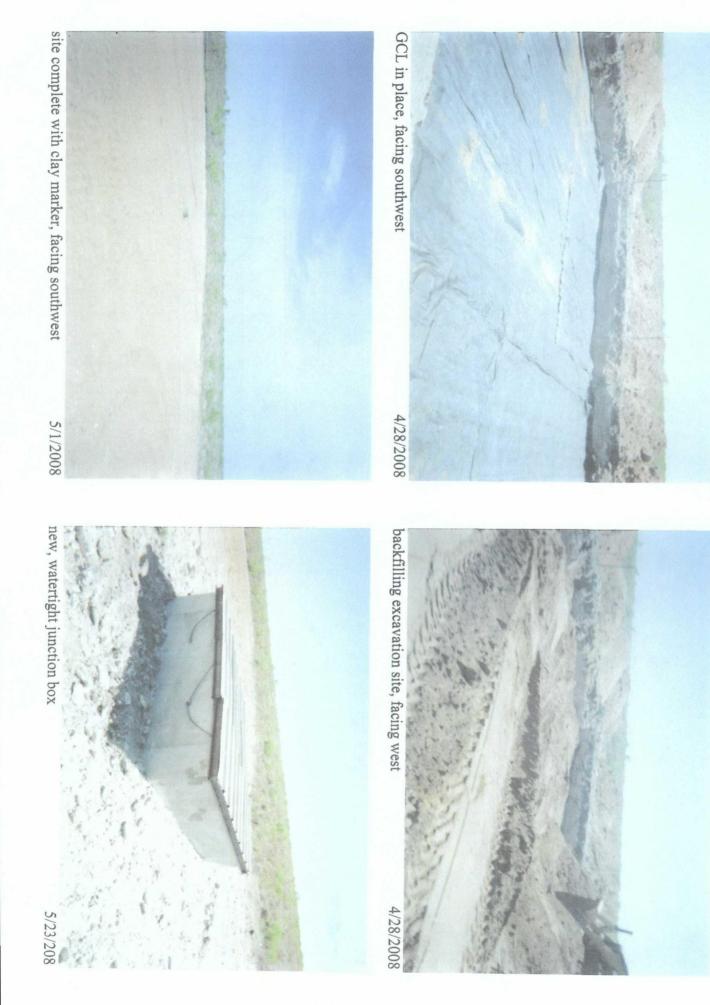

General Description of Remedial Action: This junction box was addressed under the pipeline replacement/upgrade program. A new, watertight junction box was installed 50 ft north of the former. After the former box was removed, an investigation was conducted using a backhoe to collect soil samples at regular intervals producing a 30x30x12-ft-deep hole. Each sample was field tested for chloride concentrations, which yielded elevated levels that did not relent with depth. Organic vapors were also measured using a PID. A 12 ft grab samples from the source and 15 ft north, south, east, and west were sent to a commercial laboratory for analysis. The site was then backfilled up to 6 ft below ground surface. A 6-ft-deep shelf was excavated 5 ft out from the north, south, east, and west walls to prepare the surface for the geosynthetic clay liner. At 6-5 ft BGS, a GCL was installed. The excavation was then backfill and contoured to the surrounding area with clean, imported soil. An identification plate was then placed on the surface at the former junction site to mark the presence of the GCL below. NMOCD was notified of potential ground-water impact on 7/30/2008.