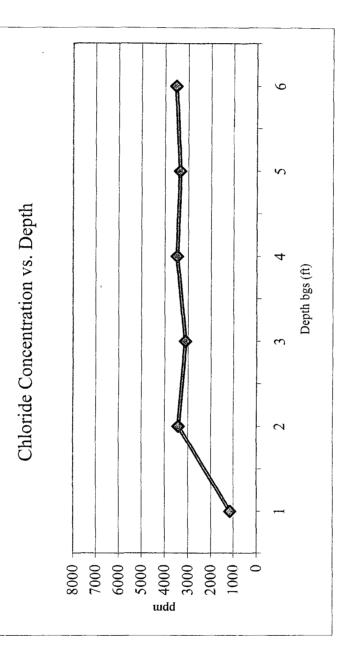

### CHLORIDE FIELD TESTS

| LOCATION             | DEPTH    | mg/kg |
|----------------------|----------|-------|
| tin al               | 2'       | 1152  |
| vertical delineation | 4'       | 3418  |
| trench 15 ft         | 6'       | 3120  |
| west of              | 8'       | 3481  |
| junction<br>(source) | 10'      | 3357  |
| (                    | 12' grab | 3627  |
| source               | 12' grab | 5526  |
| 15' north            | 12' grab | 4648  |
| 15' south            | 12' grab | 2813  |
| 15' east             | 12' grab | 5016  |

# **Justis Jct. L-23** unit 'L', Sec. 23, T24S, R37E

Backhoe samples at 15 ft west of the junction (source).

| [Cl7] ppm      | 1152 | 3418 | 3120 | 3481 | 3357 | 3527 |
|----------------|------|------|------|------|------|------|
| Depth bgs (ft) | 2    | 4    | 9    | 8    | 10   | 12   |