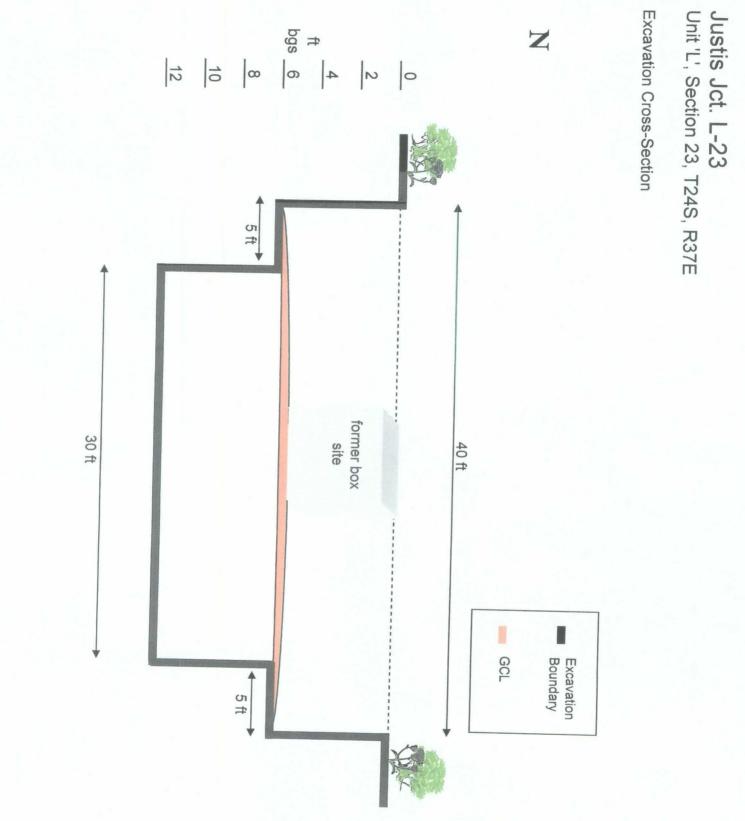

General Description of Remedial Action: This junction box was addressed under the pipeline replacement/upgrade program. A new, watertight junction box was installed 50 ft north of the former. After the former box was removed, an investigation was conducted using a backhoe to collect soil samples at regular intervals producing a 30x30x12-ft-deep hole. Each sample was field tested for chloride concentrations, which yielded elevated levels that did not relent with depth. Organic vapors were also measured using a PID. A 12 ft grab samples from the source and 15 ft north, south, east, and west were sent to a commercial laboratory for analysis. The site was then backfilled up to 6 ft below ground surface. A 6-ft-deep shelf was excavated 5 ft out from the north, south, east, and west walls to prepare the surface for the geosynthetic clay liner. At 6-5 ft BGS, a GCL was installed. The excavation was then backfill and contoured to the surrounding area with clean, imported soil. An identification plate was then placed on the surface at the former junction site to mark the presence of the GCL below. NMOCD was notified of potential ground-water impact on 7/30/2008.

### ADDITIONAL EVALUATION IS MEDIUM PRIORITY

enclosures: photos, cross-section, lab results, PID screenings, chloride graph

| I HER           | EBY CERTIFY THAT 1    | THE INFORM   | ATION ABOVE I | IS TRUE AND COMPLETE TO THE BEST OF MY |  |
|-----------------|-----------------------|--------------|---------------|----------------------------------------|--|
|                 |                       | KN           | IOWLEDGE AND  | ND BELIEF.                             |  |
| REPORT          |                       | 1            | •             |                                        |  |
| ASSEMBLED BY    | Katie Jones           | INITIAL $K $ | COMPANY       | RICE OPERATING COMPANY                 |  |
| SITE SUPERVISOR | Larry Bruce Baker Jr. |              | SIGNATURE     | Jany Bruce Baker fr.                   |  |
| DATE            | 8-4-08                |              |               | PROJECT LEADER                         |  |