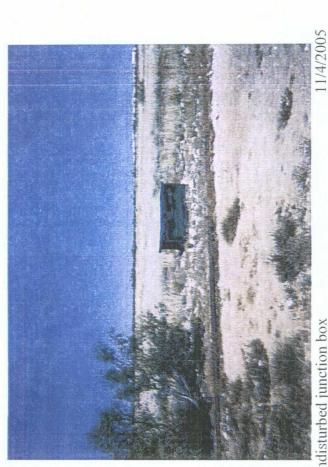

# Vacuum Jct. N-33-1

undisturbed junction box

delineation trench at former junction site

5/22/2008

backfilled excavation

seeding backfilled site

ANALYTICAL RESULTS FOR RICE OPERATING COMPANY ATTN: ROY R. RASCON 122 W. TAYLOR HOBBS, NM 88240