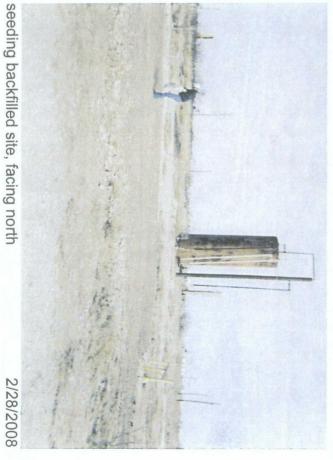

#### RICE OPERATING COMPANY JUNCTION BOX FINAL REPORT

**BOX LOCATION** 

|                                                                                                                                                                                                    | SWD SYSTEM                                                                                                                                             | JUNCTION         | UNIT            | SECTION                               | TOWNSHIP              | RANGE             | COUNTY       |                  | IMENSIONS - F    |                                          |
|----------------------------------------------------------------------------------------------------------------------------------------------------------------------------------------------------|--------------------------------------------------------------------------------------------------------------------------------------------------------|------------------|-----------------|---------------------------------------|-----------------------|-------------------|--------------|------------------|------------------|------------------------------------------|
|                                                                                                                                                                                                    | Vacuum                                                                                                                                                 | Jct. O-33        | 0               | 33                                    | 178                   | 35E               | Lea          | Length           | Width            | Depth                                    |
|                                                                                                                                                                                                    |                                                                                                                                                        | <u> </u>         |                 |                                       |                       | <u> </u>          | <u></u>      | no box;          | system abandon   | ment                                     |
|                                                                                                                                                                                                    | LAND TYPE:                                                                                                                                             | BLM              | STATE_X         | FEE LA                                | NDOWNER               |                   |              | OTHER            |                  |                                          |
|                                                                                                                                                                                                    | Depth to Grou                                                                                                                                          | ndwater          | 50              | feet                                  | NMOCD                 | SITE ASSE         | ESSMENT      | RANKING S        | CORE:            | 20                                       |
|                                                                                                                                                                                                    | Date Started 9/28/2007 Date Completed 2/28/2008 OCD Witness no                                                                                         |                  |                 |                                       |                       |                   |              |                  |                  |                                          |
|                                                                                                                                                                                                    | Soil Excavated                                                                                                                                         | 55               | cubic ya        | rds Exc                               | cavation Le           | ngth 5            | Widt         | h3               | Depth            | etfeet                                   |
|                                                                                                                                                                                                    | Soil Disposed                                                                                                                                          | 0                | cubic ya        | rds Of                                | fsite Facility        | n                 | /a           | _ Location       | n/a              |                                          |
| FINA                                                                                                                                                                                               | FINAL ANALYTICAL RESULTS: Sample Date 2/13/2008 Sample Depth 9 ft                                                                                      |                  |                 |                                       |                       |                   |              |                  |                  |                                          |
|                                                                                                                                                                                                    |                                                                                                                                                        |                  |                 |                                       | <del></del>           |                   |              | •                | - <u></u>        | ······································   |
| TPH                                                                                                                                                                                                | TPH and Chloride laboratory test results completed by using an approved lab and testing procedures pursuant to NMOCD guidelines.  CHLORIDE FIELD TESTS |                  |                 |                                       |                       |                   |              |                  |                  |                                          |
|                                                                                                                                                                                                    | Sample<br>Location                                                                                                                                     | PID (fie         |                 | RO<br>g/kg                            | DRO<br>mg/kg          | Chloride<br>mg/kg |              | LOCATION         | DEPTH            | mg/kg                                    |
| SC                                                                                                                                                                                                 | URCE 9' GRA                                                                                                                                            | B 0.0            | <1              | 0.0                                   | <10.0                 | 128               |              | background       | 6"               | 149                                      |
|                                                                                                                                                                                                    |                                                                                                                                                        | <del> </del>     |                 | · · · · · · · · · · · · · · · · · · · |                       | <u> </u>          |              | vertical         | 5'               | 182                                      |
| Gene                                                                                                                                                                                               | ral Description                                                                                                                                        | n of Remedi      | al Action:      | This junction                         | was eliminat          | ed during the     | ,            | delineation      | 6'               | 84                                       |
| General Description of Remedial Action: This junction was eliminated during the delineation /acuum SWD system abandonment. After the former box was removed, an investigation trench at the 7' 112 |                                                                                                                                                        |                  |                 |                                       |                       |                   |              |                  |                  |                                          |
| vas co                                                                                                                                                                                             | onducted using a                                                                                                                                       | backhoe to c     | ollect soil sar | nples at regu                         | lar intervals p       | roducing a        |              | junction         | 8 <sup>i</sup>   | 138                                      |
| 5x3x9-                                                                                                                                                                                             | ft-deep excavation                                                                                                                                     | ni. Field data   | suggest the     | site is low in                        | organic vapor         | s and chlorid     | le           | (source)         | 9'               | 189                                      |
| conce                                                                                                                                                                                              | ntrations are simil                                                                                                                                    | lar to that of t | he backgrour    | nd. The deep                          | est sample, 9         | ft BGS, was       |              |                  | <del>!</del>     | <del> </del>                             |
| sent to                                                                                                                                                                                            | a commercial la                                                                                                                                        | boratory for a   | analysis of ch  | loride and TP                         | H, which conf         | firmed low co     | ncentration  | s. The excavat   | ed soil was reti | urned to                                 |
| he ex                                                                                                                                                                                              | cavation and clea                                                                                                                                      | n, imported s    | oil was used    | as a top cap                          | and to contou         | ur the site to    | the surroun  | ding area. On    | 2/28/2008, the   | site was                                 |
| seede                                                                                                                                                                                              | d with a blend of                                                                                                                                      | native vegeta    | tion and is ex  | pected to ret                         | urn to a produ        | uctive capaci     | ty at a norm | al rate.         |                  |                                          |
|                                                                                                                                                                                                    |                                                                                                                                                        |                  |                 |                                       |                       |                   |              |                  |                  |                                          |
|                                                                                                                                                                                                    |                                                                                                                                                        |                  |                 |                                       |                       |                   | enclos       | sures: photos, l | ab results, PID  | field screening                          |
|                                                                                                                                                                                                    |                                                                                                                                                        |                  |                 | <del></del>                           |                       | <del></del>       | <del></del>  |                  |                  | 1. 1. 1. 1. 1. 1. 1. 1. 1. 1. 1. 1. 1. 1 |
|                                                                                                                                                                                                    | IHEREB                                                                                                                                                 | Y CERTIFY        | THAT THE        |                                       | TION ABOV<br>WLEDGE A |                   |              | APLETE TO 1      | HE BEST OF       | MY                                       |
| SITE S                                                                                                                                                                                             | SUPERVISOR                                                                                                                                             | Roy Rasc         | on SIG          | NATURE                                | n                     | ot available      |              | COMPANY          | RICE OPERAT      | ING COMPANY                              |
| AS                                                                                                                                                                                                 | REPORT<br>SEMBLED BY                                                                                                                                   |                  |                 | INITIAL                               | KJ                    |                   |              |                  |                  |                                          |
| PROJE                                                                                                                                                                                              | ECT LEADER                                                                                                                                             | Larry Bruce Ba   | aker Jr. SIG    | NATURE                                | lary Br               | uce Bar           | her for.     | DATE             | 12-5             | -08                                      |
|                                                                                                                                                                                                    |                                                                                                                                                        |                  |                 |                                       | •                     |                   |              |                  |                  |                                          |