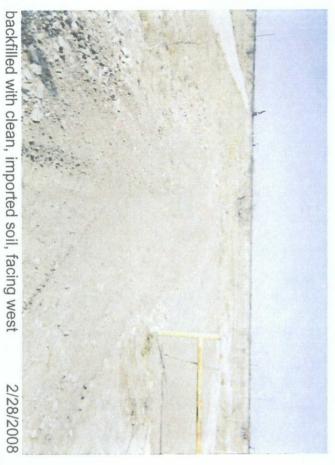

#### RICE OPERATING COMPANY JUNCTION BOX FINAL REPORT

**BOX LOCATION** 

|                                                                                                                                                                                                    | SWD SYSTEM                                                                                                                                             | JUNCTION         | UNIT            | SECTION                               | TOWNSHIP              | RANGE             | COUNTY       |                  | IMENSIONS - F    |                                          |
|----------------------------------------------------------------------------------------------------------------------------------------------------------------------------------------------------|--------------------------------------------------------------------------------------------------------------------------------------------------------|------------------|-----------------|---------------------------------------|-----------------------|-------------------|--------------|------------------|------------------|------------------------------------------|
|                                                                                                                                                                                                    | Vacuum                                                                                                                                                 | Jct. O-33        | 0               | 33                                    | 178                   | 35E               | Lea          | Length           | Width            | Depth                                    |
|                                                                                                                                                                                                    |                                                                                                                                                        | <u> </u>         |                 |                                       |                       | <u> </u>          | <u></u>      | no box;          | system abandon   | ment                                     |
|                                                                                                                                                                                                    | LAND TYPE:                                                                                                                                             | BLM              | STATE_X         | FEE LA                                | NDOWNER               |                   |              | OTHER            |                  |                                          |
|                                                                                                                                                                                                    | Depth to Grou                                                                                                                                          | ndwater          | 50              | feet                                  | NMOCD                 | SITE ASSE         | ESSMENT      | RANKING S        | CORE:            | 20                                       |
|                                                                                                                                                                                                    | Date Started 9/28/2007 Date Completed 2/28/2008 OCD Witness no                                                                                         |                  |                 |                                       |                       |                   |              |                  |                  |                                          |
|                                                                                                                                                                                                    | Soil Excavated                                                                                                                                         | 55               | cubic ya        | rds Exc                               | cavation Le           | ngth 5            | Widt         | h3               | Depth            | etfeet                                   |
|                                                                                                                                                                                                    | Soil Disposed                                                                                                                                          | 0                | cubic ya        | rds Of                                | fsite Facility        | n                 | /a           | _ Location       | n/a              |                                          |
| FINA                                                                                                                                                                                               | FINAL ANALYTICAL RESULTS: Sample Date 2/13/2008 Sample Depth 9 ft                                                                                      |                  |                 |                                       |                       |                   |              |                  |                  |                                          |
|                                                                                                                                                                                                    |                                                                                                                                                        |                  |                 |                                       | <del></del>           |                   |              | •                | - <u></u>        | ······································   |
| TPH                                                                                                                                                                                                | TPH and Chloride laboratory test results completed by using an approved lab and testing procedures pursuant to NMOCD guidelines.  CHLORIDE FIELD TESTS |                  |                 |                                       |                       |                   |              |                  |                  |                                          |
|                                                                                                                                                                                                    | Sample<br>Location                                                                                                                                     | PID (fie         |                 | RO<br>g/kg                            | DRO<br>mg/kg          | Chloride<br>mg/kg |              | LOCATION         | DEPTH            | mg/kg                                    |
| SC                                                                                                                                                                                                 | URCE 9' GRA                                                                                                                                            | B 0.0            | <1              | 0.0                                   | <10.0                 | 128               |              | background       | 6"               | 149                                      |
|                                                                                                                                                                                                    |                                                                                                                                                        | <del> </del>     |                 | · · · · · · · · · · · · · · · · · · · |                       | <u> </u>          |              | vertical         | 5'               | 182                                      |
| Gene                                                                                                                                                                                               | ral Description                                                                                                                                        | n of Remedi      | al Action:      | This junction                         | was eliminat          | ed during the     | ,            | delineation      | 6'               | 84                                       |
| General Description of Remedial Action: This junction was eliminated during the delineation /acuum SWD system abandonment. After the former box was removed, an investigation trench at the 7' 112 |                                                                                                                                                        |                  |                 |                                       |                       |                   |              |                  |                  |                                          |
| vas co                                                                                                                                                                                             | onducted using a                                                                                                                                       | backhoe to c     | ollect soil sar | nples at regu                         | lar intervals p       | roducing a        |              | junction         | 8 <sup>i</sup>   | 138                                      |
| 5x3x9-                                                                                                                                                                                             | ft-deep excavation                                                                                                                                     | ni. Field data   | suggest the     | site is low in                        | organic vapor         | s and chlorid     | le           | (source)         | 9'               | 189                                      |
| conce                                                                                                                                                                                              | ntrations are simil                                                                                                                                    | lar to that of t | he backgrour    | nd. The deep                          | est sample, 9         | ft BGS, was       |              |                  | <del>!</del>     | <del> </del>                             |
| sent to                                                                                                                                                                                            | a commercial la                                                                                                                                        | boratory for a   | analysis of ch  | loride and TP                         | H, which conf         | firmed low co     | ncentration  | s. The excavat   | ed soil was reti | urned to                                 |
| he ex                                                                                                                                                                                              | cavation and clea                                                                                                                                      | n, imported s    | oil was used    | as a top cap                          | and to contou         | ur the site to    | the surroun  | ding area. On    | 2/28/2008, the   | site was                                 |
| seede                                                                                                                                                                                              | d with a blend of                                                                                                                                      | native vegeta    | tion and is ex  | pected to ret                         | urn to a produ        | uctive capaci     | ty at a norm | al rate.         |                  |                                          |
|                                                                                                                                                                                                    |                                                                                                                                                        |                  |                 |                                       |                       |                   |              |                  |                  |                                          |
|                                                                                                                                                                                                    |                                                                                                                                                        |                  |                 |                                       |                       |                   | enclos       | sures: photos, l | ab results, PID  | field screening                          |
|                                                                                                                                                                                                    |                                                                                                                                                        |                  |                 | <del></del>                           |                       | <del></del>       | <del></del>  |                  |                  | 1. 1. 1. 1. 1. 1. 1. 1. 1. 1. 1. 1. 1. 1 |
|                                                                                                                                                                                                    | IHEREB                                                                                                                                                 | Y CERTIFY        | THAT THE        |                                       | TION ABOV<br>WLEDGE A |                   |              | APLETE TO 1      | HE BEST OF       | MY                                       |
| SITE S                                                                                                                                                                                             | SUPERVISOR                                                                                                                                             | Roy Rasc         | on SIG          | NATURE                                | n                     | ot available      |              | COMPANY          | RICE OPERAT      | ING COMPANY                              |
| AS                                                                                                                                                                                                 | REPORT<br>SEMBLED BY                                                                                                                                   |                  |                 | INITIAL                               | KJ                    |                   |              |                  |                  |                                          |
| PROJE                                                                                                                                                                                              | ECT LEADER                                                                                                                                             | Larry Bruce Ba   | aker Jr. SIG    | NATURE                                | lary Br               | uce Bar           | her for.     | DATE             | 12-5             | -08                                      |
|                                                                                                                                                                                                    |                                                                                                                                                        |                  |                 |                                       | •                     |                   |              |                  |                  |                                          |