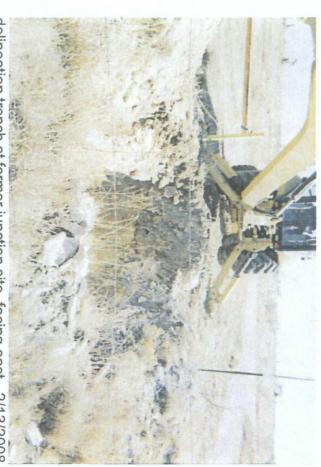

# Vacuum Jct. O-33

Unit O, Section 33, T17S, R35E

undisturbed junction box, facing north

delineation trench at former junction site, facing east 2/13/2008

Receiving Date: 02/13/08

Reporting Date: 02/15/08

Project Owner: NOT GIVEN Project Name: VAC. JCT. O-33