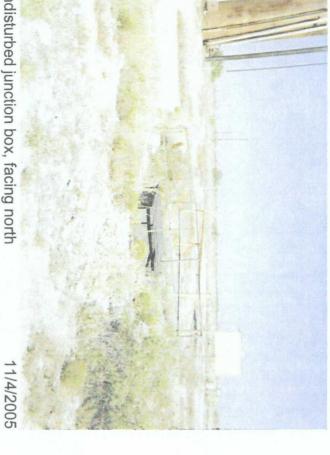

# Vacuum Jct. O-33

Unit O, Section 33, T17S, R35E

undisturbed junction box, facing north

delineation trench at former junction site, facing east 2/13/2008

Receiving Date: 02/13/08

Reporting Date: 02/15/08

Project Owner: NOT GIVEN Project Name: VAC. JCT. O-33