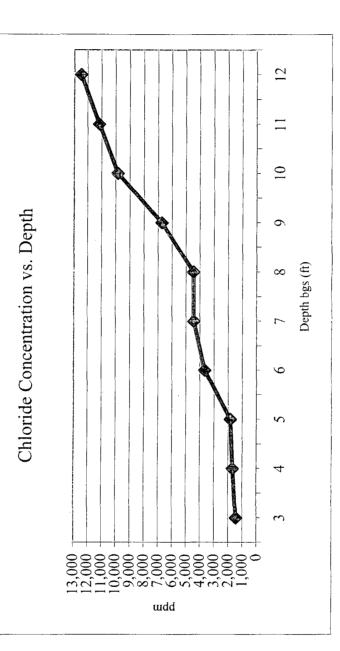

#### CHLORIDE FIELD TESTS

| LOCATION                | DEPTH | mg/kg  |
|-------------------------|-------|--------|
| 4-wall comp.            | n/a   | 9,298  |
| bottom comp.            | 12'   | 8,807  |
| backfill comp.          | n/a   | 6,300  |
| background              | 6"    | 250    |
|                         | 3'    | 1,448  |
|                         | 4'    | 1,678  |
|                         | 5'    | 1,836  |
| vertical<br>delineation | 6'    | 3,652  |
| trench at 5 ft          | 7'    | 4,449  |
| east of the             | 8'    | 4,467  |
| junction<br>(source)    | 9'    | 6,734  |
| (                       | 10'   | 9,852  |
|                         | 11'   | 11,176 |
|                         | 12'   | 12,472 |

I verify that I have calibrated the above instrument in accordance to the manufacture operation manual.

En K. Ppscon SIGNATURE:

DATE: 3-7-08

5

CHLORIDE CONCENTRATION CURVE

RICE Operating Company

# **Vacuum G-28 vent** Unit 'G', Sec. 28, T17S, R35E

Backhoe samples at 5 ft east of the junction (source)

| [Cl <sup>-</sup> ] ppm<br>1,448 | 1,678 | 1,836 | 3,652 | 4,449 | 4,467 | 6,734 | 9,852 | 11,176 | 12,472 |
|---------------------------------|-------|-------|-------|-------|-------|-------|-------|--------|--------|
| Depth bgs (ft)<br>3             | 4     | 5     | 6     | 7     | 8     | 6     | 10    | 11     | 12     |