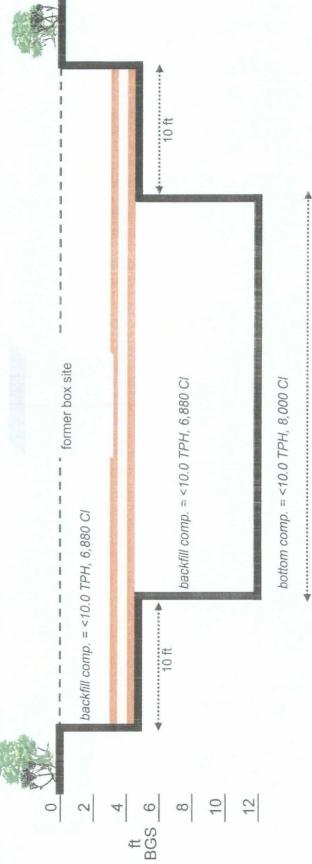

#### **General Description of Remedial Action:** This junction box was addressed under the Vacuum SWD System abandonment. After the former junction was removed, an investigation was conducted using a backhoe to collect soil samples at regular intervals producing a 20x20x12-ft-deep hole. Chloride field tests were performed on each sample, which yielded elevated chloride concentrations that did not relent with depth. Organic vapors were measured using a PID, which yielded low concentrations. Representative composite samples were sent to a commercial laboratory for analysis of chloride and TPH confirming elevated chloride concentrations. The excavated soil was returned to the excavation up to 4 ft below ground surface (BGS). At 4-ft deep self was excavated extending 10 ft out from the north, south, east, and west walls to prepare for the surface for a geosynthetic liner. At 4 ft BGS, the geosynthetic liner was installed with 6 inches of

clean blow sand for padding above and below the liner. The remaining fill was returned to the excavation. Clean soil was imported and used as a top cap and to contour the site to the surrounding area. An identification plate was placed on the surface at the former junction box site

to mark the presence of the geosynthetic liner below. NMOCD was notified of potential groundwater impact on 12/1/2008.