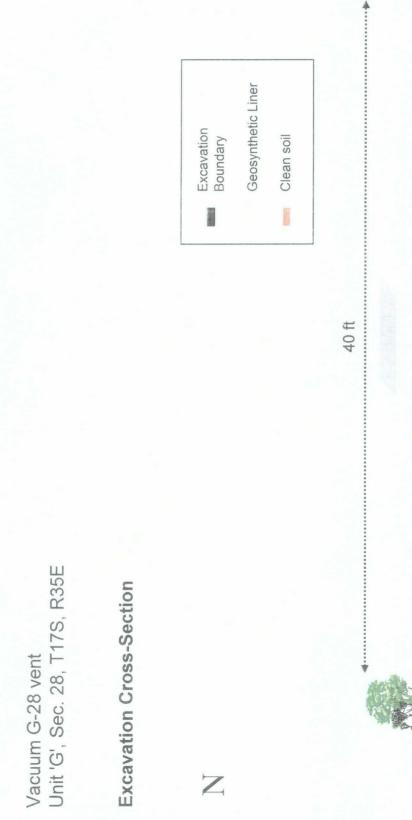

#### Vacuum G-28 Vent

,

т t

#### **General Description of Remedial Action:** This junction box was addressed under the Vacuum SWD System abandonment. After the former junction was removed, an investigation was conducted using a backhoe to collect soil samples at regular intervals producing a 20x20x12-ft-deep hole. Chloride field tests were performed on each sample, which yielded elevated chloride concentrations that did not relent with depth. Organic vapors were measured using a PID, which yielded low concentrations. Representative composite samples were sent to a commercial laboratory for analysis of chloride and TPH confirming elevated chloride concentrations. The excavated soil was returned to the excavation up to 4 ft below ground surface (BGS). At 4-ft deep self was excavated extending 10 ft out from the north, south, east, and west walls to prepare for the surface for a geosynthetic liner. At 4 ft BGS, the geosynthetic liner was installed with 6 inches of

\*This site is a "DISCLOSURE." It will be placed on a prioritized list of similar sites for further consideration.

Vacuum G-28 vent Unit G, Section 28, T17S, R35E

Page 1 of 2

backfilled excavation, facing west

# **Vacuum G-28 vent** Unit 'G', Sec. 28, T17S, R35E

Backhoe samples at 5 ft east of the junction (source)

| [Cl <sup>-</sup> ] ppm<br>1,448 | 1,678 | 1,836 | 3,652 | 4,449 | 4,467 | 6,734 | 9,852 | 11,176 | 12,472 |
|---------------------------------|-------|-------|-------|-------|-------|-------|-------|--------|--------|
| Depth bgs (ft)<br>3             | 4     | 5     | 6     | 7     | 8     | 6     | 10    | 11     | 12     |