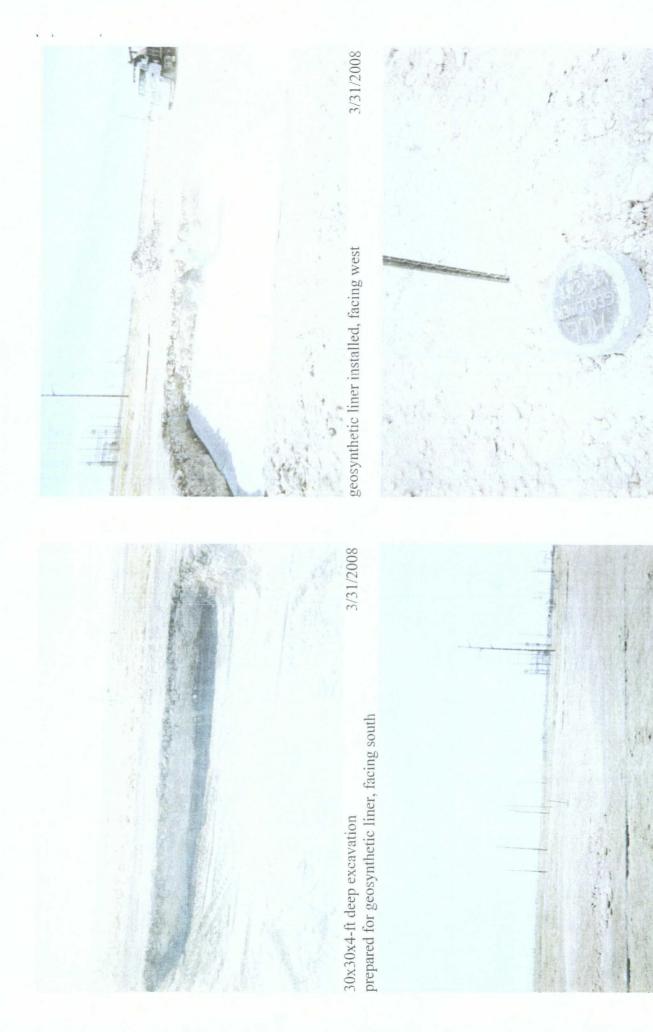

#### **General Description of Remedial Action:** This junction box was addressed under the Vacuum SWD System abandonment. After the former junction was removed, an investigation was conducted using a backhoe to collect soil samples at regular intervals producing a 20x20x12-ft-deep hole. Chloride field tests were performed on each sample, which yielded elevated chloride concentrations that did not relent with depth. Organic vapors were measured using a PID, which yielded low concentrations. Representative composite samples were sent to a commercial laboratory for analysis of chloride and TPH confirming elevated chloride concentrations. The excavated soil was returned to the excavation up to 4 ft below ground surface (BGS). At 4-ft deep self was excavated extending 10 ft out from the north, south, east, and west walls to prepare for the surface for a geosynthetic liner. At 4 ft BGS, the geosynthetic liner was installed with 6 inches of

clean blow sand for padding above and below the liner. The remaining fill was returned to the excavation. Clean soil was imported and used as a top cap and to contour the site to the surrounding area. An identification plate was placed on the surface at the former junction box site