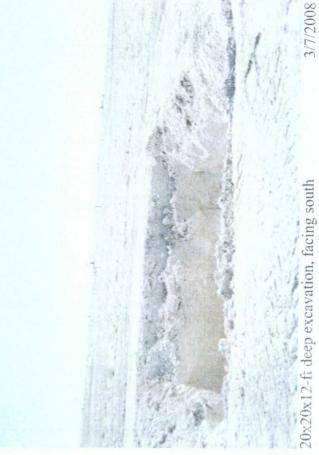

#### RICE OPERATING COMPANY JUNCTION BOX DISCLOSURE\* REPORT

|                |           |           |          | BOX LOCA       | TION     |         |            |                 |              |
|----------------|-----------|-----------|----------|----------------|----------|---------|------------|-----------------|--------------|
| SWD SYSTEM     | JUNCTION  | UNIT      | SECTION  | TOWNSHIP       | RANGE    | COUNTY  | BOX D      | <b>MENSIONS</b> | - FEET       |
|                | 0.00      | G         |          | 17S            | 255      | 1       | Length     | Width           | Depth        |
| Vacuum         | G-28 vent | G         | 28       | 1/5            | 35E      | Lea     | no box; s  | system aban     | donment      |
| LAND TYPE:     | BLM       | STATE X   | FEE LAI  | NDOWNER        |          |         |            |                 |              |
| Depth to Grou  | ndwater   | 70        | feet     | NMOCE          | SITE ASS | ESSMENT | RANKING S  |                 | 10           |
| Date Started   | 8/6/2     | 2007      | Date Cor | mpleted        | 4/2/2008 | OCD V   | Vitness    | no              |              |
| Soil Excavated | 178       | cubic yar | ds Exc   | cavation Le    | ngth20   | Width   | 20         | Depth           | <u>12</u> fe |
| Soil Disposed  | 0         | cubic yar | ds Off   | fsite Facility | n        | /a      | Location   | r               | n/a          |
| AL ANALYT      | ICAL RE   | SULTS:    | Sample   | Date           | 3/7/2008 | 3       | Sample Der | oth             | 12 ft        |

#### **General Description of Remedial Action:** This junction box was addressed under the Vacuum SWD System abandonment. After the former junction was removed, an investigation was conducted using a backhoe to collect soil samples at regular intervals producing a 20x20x12-ft-deep hole. Chloride field tests were performed on each sample, which yielded elevated chloride concentrations that did not relent with depth. Organic vapors were measured using a PID, which yielded low concentrations. Representative composite samples were sent to a commercial laboratory for analysis of chloride and TPH confirming elevated chloride concentrations. The excavated soil was returned to the excavation up to 4 ft below ground surface (BGS). At 4-ft deep self was excavated extending 10 ft out from the north, south, east, and west walls to prepare for the surface for a geosynthetic liner. At 4 ft BGS, the geosynthetic liner was installed with 6 inches of