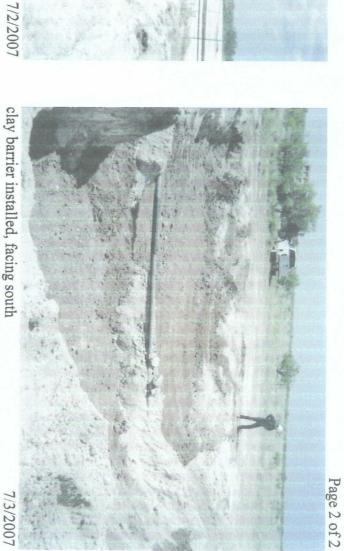

| Larris            | Bruce 1                       | Boches 1        | )<br>4. DATE                   | 1-6           | 00 -          | -09           |

# BD New Mexico 'D' EOL Unit H, Section 36, T22S, R37E









backfilling excavation to 6 ft BGS, facing north



imported soil, facing north backfilling excavation with clean,





7/10/2007

Excavation Cross-Section



## BD Conoco Phillips New Mex. 'D' EOL

Unit 'H', Sec. 36, T22S, R37E



This site is in a draw area that is known to locals and ranches to have a lack of groundwater. Just East of the site is the geologic feature known as "Rattlesnake Ridge" which is characterized by groundwater greater than 200 ft deep or none at all.

A USGS database search yielded a well located in unit 'G' of Section 36, T22S, R37E, about 1300 ft due West of the subject site. A field check of this site revealed that the USGS is apparently mislabeled because the nearest well is about 3300 ft West of the subject site. This well has a windmill that is sealed wi