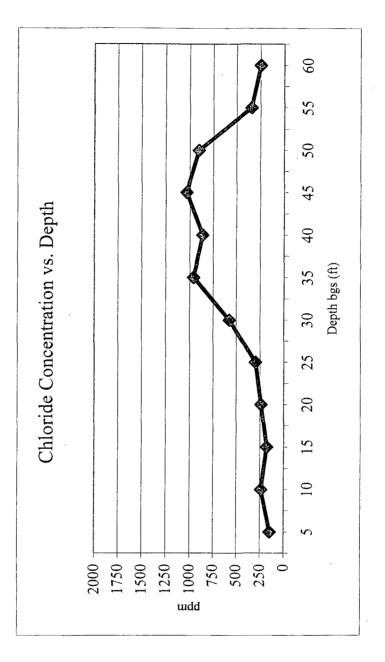

|
|                                                                                                                                                                 |             |
| 60 247                                                                                                                                                          |             |

.

## BD New Mexico 'D' EOL

Unit 'H', Sec. 36, T22S, R37E

Soil boring samples at 13 ft southwest of fence corner

| Colf ppm<br>147     | 238 | 178 | 238 | 298 | 574 | 656 | 863 | 1035 | 903 | 343 | 247 |
|---------------------|-----|-----|-----|-----|-----|-----|-----|------|-----|-----|-----|
| Depth bgs (ft)<br>5 | 10  | 15  | 20  | 25  | 30  | 32  | 40  | 45   | 50  | 55  | 09  |

Groundwater = no reportable groundwater per USGS