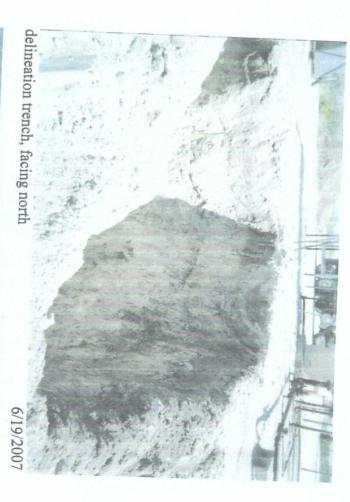

| Larris            | Bruce 1                       | Boches 1        | )<br>4. DATE                   | 1-6           | 00 -          | -09           |

# BD New Mexico 'D' EOL Unit H, Section 36, T22S, R37E









backfilling excavation to 6 ft BGS, facing north



imported soil, facing north backfilling excavation with clean,





7/10/2007

Excavation Cross-Section



## BD Conoco Phillips New Mex. 'D' EOL

Unit 'H', Sec. 36, T22S, R37E



This site is in a draw area that is known to locals and ranches to have a lack of groundwater. Just East of the site is the geologic feature known as "Rattlesnake Ridge" which is characterized by groundwater greater than 200 ft deep or none at all.

A USGS database search yielded a well located in unit 'G' of Section 36, T22S, R37E, about 1300 ft due West of the subject site. A field check of this site revealed that the USGS is apparently mislabeled because the nearest well is about 3300 ft West of the subject site. This well has a windmill that is seale