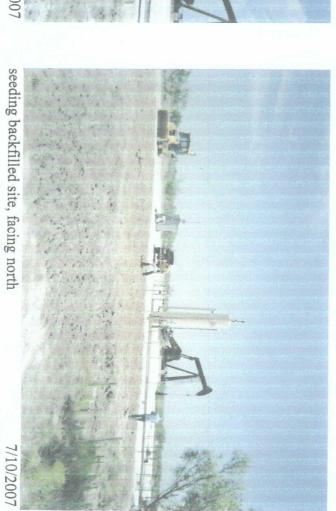

| Larris            | Bruce 1                       | Boches 1        | )<br>4. DATE                   | 1-6           | 00 -          | -09           |

# BD New Mexico 'D' EOL Unit H, Section 36, T22S, R37E









backfilling excavation to 6 ft BGS, facing north



imported soil, facing north backfilling excavation with clean,





7/10/2007

Excavation Cross-Section



## BD Conoco Phillips New Mex. 'D' EOL

Unit 'H', Sec. 36, T22S, R37E



This site is in a draw area that is known to locals and ranches to have a lack of groundwater. Just East of the site is the geologic feature known as "Rattlesnake Ridge" which is characterized by groundwater greater than 200 ft deep or none at all.

A USGS database search yielded a well located in unit 'G' of Section 36, T22S, R37E, about 1300 ft due West of the subject site. A field check of this site revealed that the USGS is apparently mislabeled because the nearest well is about 3300 ft West of the subject site. This well has a windmill that is sealed with a packer and doesn't appear to have operated for so