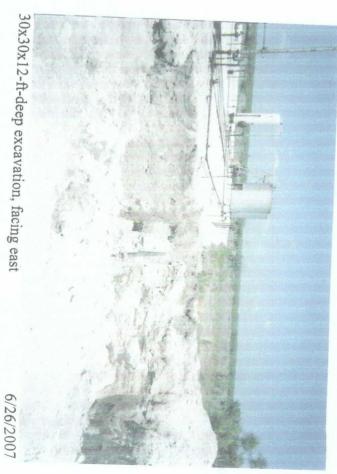

| Larris            | Bruce 1                       | Boches 1        | )<br>4. DATE                   | 1-6           | 00 -          | -09           |

# BD New Mexico 'D' EOL Unit H, Section 36, T22S, R37E









backfilling excavation to 6 ft BGS, facing north



imported soil, facing north backfilling excavation with clean,





7/10/2007

Excavation Cross-Section



## BD Conoco Phillips New Mex. 'D' EOL

Unit 'H', Sec. 36, T22S, R37E



This site is in a draw area that is known to locals and ranches to have a lack of groundwater. Just East of the site is the geologic feature known as "Rattlesnake Ridge" which is characterized by groundwater greater than 200 ft deep or none at all.

A USGS database search yielded a well located in unit 'G' of Section 36, T22S, R37E, about 1300 ft due West of the subject site. A field check of this site revealed that the USGS is apparently mislabeled because the nearest well is about 3300 ft West of the subject site. This well has a windmill that is sealed