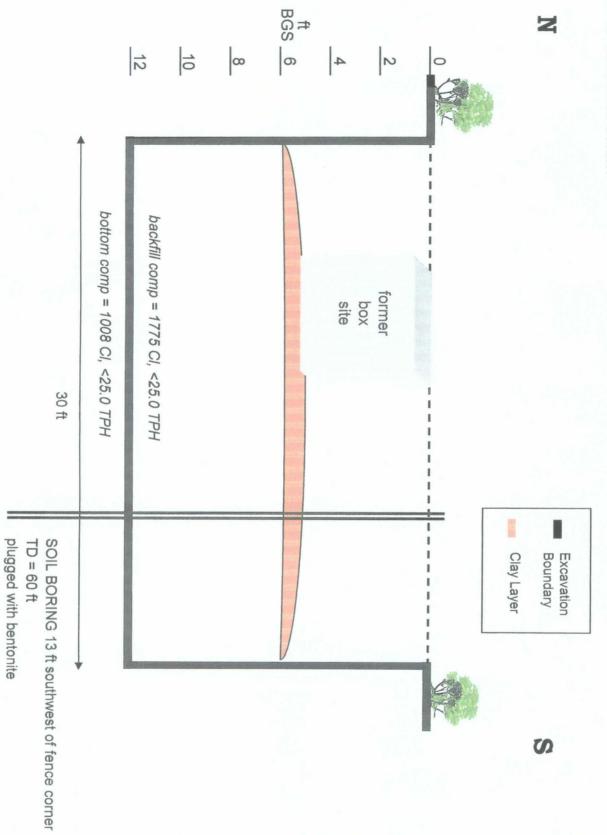

| Larris            | Bruce 1                       | Boches 1        | )<br>4. DATE                   | 1-6           | 00 -          | -09           |

# BD New Mexico 'D' EOL Unit H, Section 36, T22S, R37E









backfilling excavation to 6 ft BGS, facing north



imported soil, facing north backfilling excavation with clean,





7/10/2007

Excavation Cross-Section



## BD Conoco Phillips New Mex. 'D' EOL

Unit 'H', Sec. 36, T22S, R37E



This site is in a draw area that is known to locals and ranches to have a lack of groundwater. Just East of the site is the geologic feature known as "Rattlesnake Ridge" which is characterized by groundwater greater than 200 ft deep or none at all.

A USGS database search yielded a well located in unit 'G' of Section 36, T22S, R37E, about 1300 ft due West of the subject site. A field check of this site revealed that the USGS is apparently mislabeled because the nearest well is about 3300 ft West of the subject site. This well has a windmill that is sealed with a packer and doesn't appear to have operated for some time.

ROC reasonably concludes that no groundwater is located below this site.

Kristin Pope

6/13/2007