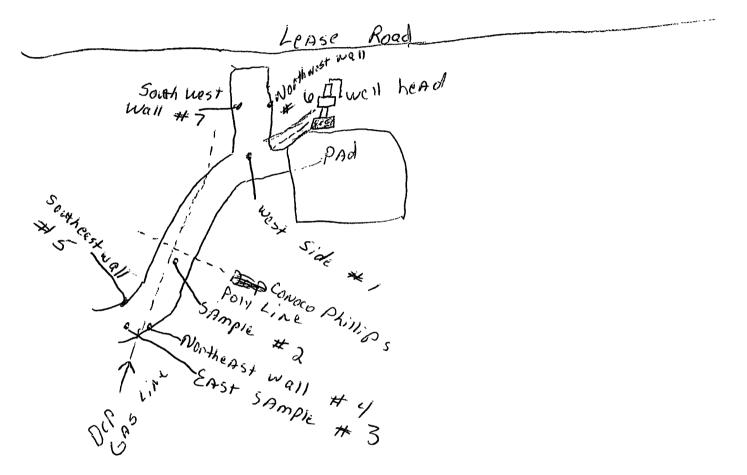

| Type of Release produced water & oil                                          | Volume of Release 220 bbl. Volume Recovered 200 bbl.                            |
|-------------------------------------------------------------------------------|---------------------------------------------------------------------------------|
| Source of Release flow line connection failure                                | Date and Hour of . Date and Hour of Discovery 10/24/09-                         |
|                                                                               | Occurrence10/24/09-1:00a.m. 8:00a.m.                                            |
| Was Immediate Notice Given?                                                   | If YES, To Whom?( Occurance was on weekend) notified NMOCD & BLM                |
| Yes X No [] Not Required                                                      | on Monday a.m10/26/09                                                           |
| · · ·                                                                         | · · ·                                                                           |
| By Whom? Gene Hudson                                                          | Date and Hour 10/26/09- 8:00 a.m.                                               |
| Was a Watercourse Reached?                                                    | If YES, Volume Impacting the Watercourse.                                       |
| Yes X No                                                                      |                                                                                 |
|                                                                               |                                                                                 |
| If a Watercourse was Impacted, Describe Fully.*                               |                                                                                 |
|                                                                               |                                                                                 |
|                                                                               | 3                                                                               |
|                                                                               | ,                                                                               |
|                                                                               |                                                                                 |
| Describe Cause of Problem and Remedial Action Taken.*                         |                                                                                 |
| external corrosion on steel flow line connections. Well was shut in and co    | onnections were replaced. Fluids were removed and hauled to an approved         |
| dísposal.                                                                     | ·                                                                               |
|                                                                               |                                                                                 |
|                                                                               |                                                                                 |
| · · ·                                                                         |                                                                                 |
| Describe Area Affected and Cleanup Action Taken.*                             | · · · · · · · · · · · · · · · · · · ·                                           |
| approximately 250' East/West and 10' North/South and 50'X100' around          | the well head area Contaminated soil was dug up & hauled to a state approved    |
|                                                                               | diated to NMOCD required standards. As per our Closure Plan submitted, fresh    |
| caliche will be hauled in to backfill the excavated area.                     |                                                                                 |
|                                                                               |                                                                                 |
|                                                                               |                                                                                 |
|                                                                               |                                                                                 |
| I hereby certify that the information given above is true and complete to the | he best of my knowledge and understand that pursuant to NMOCD rules and         |
|                                                                               | otifications and perform corrective actions for releases which may endanger     |
|                                                                               | e NMOCD marked as "Final Report" does not relieve the operator of liability     |
|                                                                               | e contamination that pose a threat to ground water, surface water, human health |
|                                                                               | oes not relieve the operator of responsibility for compliance with any other    |
| federal, state, or local laws and/or regulations.                             |                                                                                 |
|                                                                               | OIL CONSERVATION DIVISION                                                       |
| MIA                                                                           | OIL CONSERVATION DIVISION                                                       |
| Signature: And Autom                                                          |                                                                                 |
|                                                                               | ENV ENGINEER;                                                                   |
| Printed Name: Gene Hudson                                                     | Approved by District Supervisor:                                                |
|                                                                               |                                                                                 |
|                                                                               | Jologgiery and may                                                              |
|                                                                               | Approval Date: 12 2909 Expiration Date: -                                       |

# **XTO ENERGY, INC.**

E.M.S.U. #387

Unit G Section 15 T 21 S R 36E

Lea County, New Mexico

## PAGE 2

As stated in our C-141 report submitted to the Hobbs O.C.D. office on 10-26-2009, we incurred a flow line leak on E.M.S.U. # 387 well. The failure cause was external corrosion on the flow line connections and were replaced.

According to the "<u>New Mexico State Engineer Water Depth</u>" data, the water depth in this area is 195 feet. XTO Energy will continue to excavate the affected area around this well and dispose at an NMOCD approved facility. Periodic soil samples will be taken to Cardinal Laboratories in Hobbs, New Mexico for independent testing until soil chlorides are 250 ppm or less. We will then haul in fresh caliche to replace on the well location and pipeline right-of-way.

Receiving Date: 10/26/09 Reporting Date: 10/27/09 Project Number: NOT GIVEN Project Name: EMSU #387 Project Location: SITE #1-6"/ SITE #2-6"/ SITE #3-4" Sampling Date: 10/26/09 Sample Type: SOIL Sample Condition: INTACT @ 7<sup>0</sup>C Sample Received By: ML Analyzed By: AB/HM