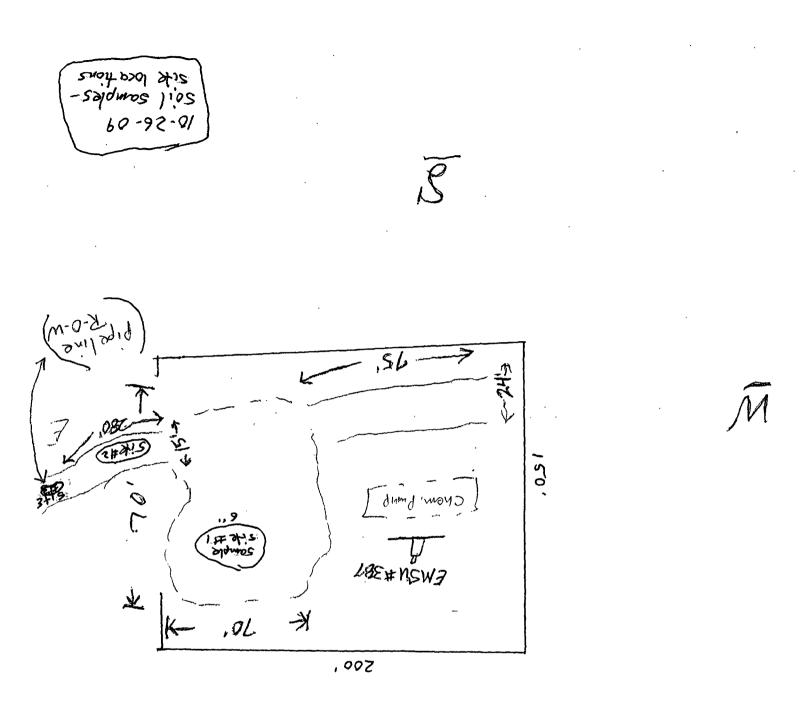

| Type of Release produced water & oil                                          | Volume of Release 220 bbl. Volume Recovered 200 bbl.                            |
|-------------------------------------------------------------------------------|---------------------------------------------------------------------------------|
| Source of Release flow line connection failure                                | Date and Hour of . Date and Hour of Discovery 10/24/09-                         |
|                                                                               | Occurrence10/24/09-1:00a.m. 8:00a.m.                                            |
| Was Immediate Notice Given?                                                   | If YES, To Whom?( Occurance was on weekend) notified NMOCD & BLM                |
| Yes X No [] Not Required                                                      | on Monday a.m10/26/09                                                           |
| · · ·                                                                         | · · ·                                                                           |
| By Whom? Gene Hudson                                                          | Date and Hour 10/26/09- 8:00 a.m.                                               |
| Was a Watercourse Reached?                                                    | If YES, Volume Impacting the Watercourse.                                       |
| Yes X No                                                                      |                                                                                 |
|                                                                               |                                                                                 |
| If a Watercourse was Impacted, Describe Fully.*                               |                                                                                 |
|                                                                               |                                                                                 |
|                                                                               | 3                                                                               |
|                                                                               | ,                                                                               |
|                                                                               |                                                                                 |
| Describe Cause of Problem and Remedial Action Taken.*                         |                                                                                 |
| external corrosion on steel flow line connections. Well was shut in and co    | onnections were replaced. Fluids were removed and hauled to an approved         |
| dísposal.                                                                     | ·                                                                               |
|                                                                               |                                                                                 |
|                                                                               |                                                                                 |
| · · ·                                                                         |                                                                                 |
| Describe Area Affected and Cleanup Action Taken.*                             | · · · · · · · · · · · · · · · · · · ·                                           |
| approximately 250' East/West and 10' North/South and 50'X100' around          | the well head area Contaminated soil was dug up & hauled to a state approved    |
|                                                                               | diated to NMOCD required standards. As per our Closure Plan submitted, fresh    |
| caliche will be hauled in to backfill the excavated area.                     |                                                                                 |
|                                                                               |                                                                                 |
|                                                                               |                                                                                 |
|                                                                               |                                                                                 |
| I hereby certify that the information given above is true and complete to the | he best of my knowledge and understand that pursuant to NMOCD rules and         |
|                                                                               | otifications and perform corrective actions for releases which may endanger     |
|                                                                               | e NMOCD marked as "Final Report" does not relieve the operator of liability     |
|                                                                               | e contamination that pose a threat to ground water, surface water, human health |
|                                                                               | oes not relieve the operator of responsibility for compliance with any other    |
| federal, state, or local laws and/or regulations.                             |                                                                                 |
|                                                                               | OIL CONSERVATION DIVISION                                                       |
| MIA                                                                           | OIL CONSERVATION DIVISION                                                       |
| Signature: And Autom                                                          |                                                                                 |
|                                                                               | ENV ENGINEER;                                                                   |
| Printed Name: Gene Hudson                                                     | Approved by District Supervisor:                                                |
|                                                                               |                                                                                 |
|                                                                               | Jologgiery and may                                                              |
|                                                                               | Approval Date: 12 2909 Expiration Date: -                                       |

# **XTO ENERGY, INC.**

E.M.S.U. #387

Unit G Section 15 T 21 S R 36E

Lea County, New Mexico

## PAGE 2

As stated in our C-141 report submitted to the Hobbs O.C.D. office on 10-26-2009, we incurred a flow line leak on E.M.S.U. # 387 well. The failure cause was external corrosion on the flow line connections and were replaced.

According to the "<u>New Mexico State Engineer Water Depth</u>" data, the water depth in this area is 195 feet. XTO Energy will continue to excavate the affected area around this well and dispose at an NMOCD approved facility. Periodic soil samples will be taken to Cardinal Laboratories in Hobbs, New Mexico for independent testing until soil chlorides are 250 ppm or less. We will then haul in fresh caliche to replace on the well location and pipeline right-of-way.

Receiving Date: 10/26/09 Reporting Date: 10/27/09 Project Number: NOT GIVEN Project Name: EMSU #387 Project Location: SITE #1-6"/ SITE #2-6"/ SITE #3-4" Sampling Date: 10/26/09 Sample Type: SOIL Sample Condition: INTACT @ 7<sup>0</sup>C Sample Received By: ML Analyzed By: AB/HM