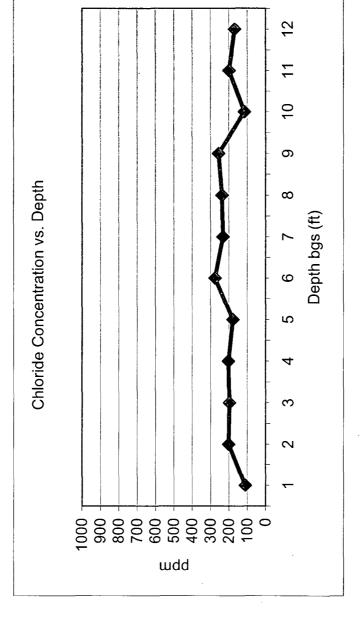

#### RICE OPERATING COMPANY JUNCTION BOX FINAL REPORT

| BOX LOCATION  SWD SYSTEM   JUNCTION   UNIT   SECTION   TOWNSHIP   RANGE   COUNTY   BOX DIMENSIONS - FEET                                                                                                               |                    |      |                |              |                   |                                                  |                                                  |                            |                |
|------------------------------------------------------------------------------------------------------------------------------------------------------------------------------------------------------------------------|--------------------|------|----------------|--------------|-------------------|--------------------------------------------------|--------------------------------------------------|----------------------------|----------------|
|                                                                                                                                                                                                                        |                    | UNIT | SECTION        | TOWNSHIP     | RANGE             | COUNT                                            | Y BOX D                                          | IMENSIONS - FE<br>Width 4' | ET<br>Depth 3' |
| <b>,</b>                                                                                                                                                                                                               | METEX<br>tern EOL  | K    | 7              | 22S          | 37E               | Lea                                              |                                                  | oved 30 ft South           | Depuis         |
| (/                                                                                                                                                                                                                     |                    |      | <u>L</u>       | I            | <u> </u>          | L                                                |                                                  |                            |                |
| LAND TYPE: BLM STATE FEE LANDOWNER Colonial Securities Co OTHER                                                                                                                                                        |                    |      |                |              |                   |                                                  |                                                  |                            |                |
| Depth to Groundwater 126 feet NMOCD SITE ASSESSMENT RANKING SCORE: 0  Date Started 7/1/2008 Date Completed 8/6/2008 OCD Witness no                                                                                     |                    |      |                |              |                   |                                                  |                                                  |                            |                |
| Date Started                                                                                                                                                                                                           | 7/1/200            | 8    | Date Cor       | mpleted      | 8/6/2008          | oc                                               | D Witness                                        | no                         |                |
| Soil Excavated 133.3 cubic yards Excavation Length 15 Width 20 Depth 12 feet                                                                                                                                           |                    |      |                |              |                   |                                                  |                                                  |                            |                |
| Soil Disposed 12 cubic yards Offsite Facility Sundance Location Eunice, NM                                                                                                                                             |                    |      |                |              |                   |                                                  |                                                  |                            |                |
| 7/30/2008, FINAL ANALYTICAL RESULTS: Sample Date 7/31/2008, 8/1/2008 Sample Depth 12 ft                                                                                                                                |                    |      |                |              |                   |                                                  |                                                  |                            |                |
| Procure 5-point composite sample of bottom and 4-point composite sample of sidewalls. TPH and Chloride laboratory test results completed by using an approved lab and testing procedures pursuant to NMOCD guidelines. |                    |      |                |              |                   |                                                  |                                                  |                            |                |
| Sample<br>Location                                                                                                                                                                                                     | PID (field)<br>ppm | l    | RO<br>g/kg     | DRO<br>mg/kg | Chloride<br>mg/kg |                                                  | LOCATION                                         | DEPTH                      | mg/kg          |
| 4-WALL COMP.                                                                                                                                                                                                           | 0.2                | ·    | 0.0            | <10.0        | 144               |                                                  | 4-wall comp.                                     | n/a                        | 256            |
| воттом сомр.                                                                                                                                                                                                           | 0.1                | <1   | 0.0            | <10.0        | 480               |                                                  | bottom comp.                                     | 12'                        | 485            |
| BLENDED BACKFILL                                                                                                                                                                                                       | 0.2                |      | 0.0            | <10.0        | 176               | ─ <b>│</b>                                       | blended backfill                                 | n/a                        | 392            |
| background 1' 85                                                                                                                                                                                                       |                    |      |                |              |                   |                                                  | 85                                               |                            |                |
| General Description of Remedial Action: This junction box was addressed during  1' 111                                                                                                                                 |                    |      |                |              |                   |                                                  | 111                                              |                            |                |
| the pipeline replacement/upgrade program. A new, watertight junction box was built 30 ft                                                                                                                               |                    |      |                |              |                   |                                                  |                                                  |                            |                |
| South of the former. After the former junction box was removed, an investigation was  3' 197                                                                                                                           |                    |      |                |              |                   |                                                  |                                                  |                            |                |
| conducted using a backhoe to collect soil samples at regular intervals producing a 4' 202                                                                                                                              |                    |      |                |              |                   |                                                  |                                                  |                            |                |
| 15x20x12-ft-deep excavation. Chloride field tests were performed on each sample, which                                                                                                                                 |                    |      |                |              |                   |                                                  | +                                                |                            |                |
| yielded generally low concentrations. Organic vapors were measured using a PID, yielding trench at 10 ft 6' 275                                                                                                        |                    |      |                |              |                   |                                                  | <del>                                     </del> |                            |                |
| low concentrations. Representative composite samples were sent to a commercial west of the 7' 232                                                                                                                      |                    |      |                |              |                   |                                                  |                                                  |                            |                |
| laboratory for analysis of chloride and TPH, which confirmed low concentrations. The junction 8' 237                                                                                                                   |                    |      |                |              |                   | <del>                                     </del> |                                                  |                            |                |
| (source)                                                                                                                                                                                                               |                    |      |                |              |                   |                                                  |                                                  |                            |                |
| returned to the excavation to ground surface and contoured to the surrounding area. On 256                                                                                                                             |                    |      |                |              |                   | · · · · · · · · · · · · · · · · · · ·            |                                                  |                            |                |
|                                                                                                                                                                                                                        |                    |      |                |              |                   |                                                  |                                                  |                            |                |
|                                                                                                                                                                                                                        |                    |      |                |              |                   |                                                  |                                                  |                            |                |
| to a productive capacity at a normal rate.  12' 168  enclosures: photos, lab results, PID field screenings, chloride curve                                                                                             |                    |      |                |              |                   |                                                  |                                                  |                            |                |
| enclosures, photos, lab results, PiD field screenings, chloride curve                                                                                                                                                  |                    |      |                |              |                   |                                                  |                                                  |                            |                |
| I HEREBY CERTIFY THAT THE INFORMATION ABOVE IS TRUE AND COMPLETE TO THE BEST OF MY KNOWLEDGE AND BELIEF.  SITE SUPERVISOR Darnell Mitchell SIGNATURE David Machine COMPANY RICE OPERATING COMPANY                      |                    |      |                |              |                   |                                                  |                                                  |                            |                |
| <del>-</del>                                                                                                                                                                                                           | rnell Mitchell     | SIG  | NATURE <u></u> | james        | Mother            |                                                  | COMPANY                                          | RICE OPERATIN              | IG COMPANY     |
| REPORT ASSEMBLED BY                                                                                                                                                                                                    | Katie Jones        |      | INITIAL        | KS           |                   |                                                  |                                                  |                            |                |
| ASSEMBLED BY Katie Jones INITIAL KS  PROJECT LEADER Larry Bruce Baker Jr. SIGNATURE Larry Bruce Baker M. DATE 12-30-08                                                                                                 |                    |      |                |              |                   |                                                  |                                                  |                            |                |