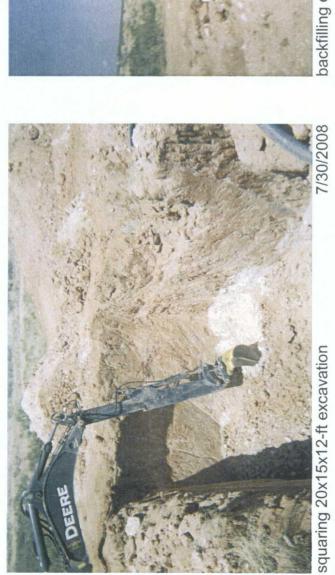

#### RICE OPERATING COMPANY JUNCTION BOX FINAL REPORT

| BOX LOCATION  SWD SYSTEM   JUNCTION   UNIT   SECTION   TOWNSHIP   RANGE   COUNTY   BOX DIMENSIONS - FEET                                                                                                               |                    |      |                |              |                   |                                                  |                                                  |                            |                |
|------------------------------------------------------------------------------------------------------------------------------------------------------------------------------------------------------------------------|--------------------|------|----------------|--------------|-------------------|--------------------------------------------------|--------------------------------------------------|----------------------------|----------------|
|                                                                                                                                                                                                                        |                    | UNIT | SECTION        | TOWNSHIP     | RANGE             | COUNT                                            | Y BOX D                                          | IMENSIONS - FE<br>Width 4' | ET<br>Depth 3' |
| <b>,</b>                                                                                                                                                                                                               | METEX<br>tern EOL  | K    | 7              | 22S          | 37E               | Lea                                              |                                                  | oved 30 ft South           | Depuis         |
| (/                                                                                                                                                                                                                     |                    |      | <u>L</u>       | I            | <u> </u>          | L                                                |                                                  |                            |                |
| LAND TYPE: BLM STATE FEE LANDOWNER Colonial Securities Co OTHER                                                                                                                                                        |                    |      |                |              |                   |                                                  |                                                  |                            |                |
| Depth to Groundwater 126 feet NMOCD SITE ASSESSMENT RANKING SCORE: 0  Date Started 7/1/2008 Date Completed 8/6/2008 OCD Witness no                                                                                     |                    |      |                |              |                   |                                                  |                                                  |                            |                |
| Date Started                                                                                                                                                                                                           | 7/1/200            | 8    | Date Cor       | mpleted      | 8/6/2008          | oc                                               | D Witness                                        | no                         |                |
| Soil Excavated 133.3 cubic yards Excavation Length 15 Width 20 Depth 12 feet                                                                                                                                           |                    |      |                |              |                   |                                                  |                                                  |                            |                |
| Soil Disposed 12 cubic yards Offsite Facility Sundance Location Eunice, NM                                                                                                                                             |                    |      |                |              |                   |                                                  |                                                  |                            |                |
| 7/30/2008, FINAL ANALYTICAL RESULTS: Sample Date 7/31/2008, 8/1/2008 Sample Depth 12 ft                                                                                                                                |                    |      |                |              |                   |                                                  |                                                  |                            |                |
| Procure 5-point composite sample of bottom and 4-point composite sample of sidewalls. TPH and Chloride laboratory test results completed by using an approved lab and testing procedures pursuant to NMOCD guidelines. |                    |      |                |              |                   |                                                  |                                                  |                            |                |
| Sample<br>Location                                                                                                                                                                                                     | PID (field)<br>ppm | l    | RO<br>g/kg     | DRO<br>mg/kg | Chloride<br>mg/kg |                                                  | LOCATION                                         | DEPTH                      | mg/kg          |
| 4-WALL COMP.                                                                                                                                                                                                           | 0.2                | ·    | 0.0            | <10.0        | 144               |                                                  | 4-wall comp.                                     | n/a                        | 256            |
| воттом сомр.                                                                                                                                                                                                           | 0.1                | <1   | 0.0            | <10.0        | 480               |                                                  | bottom comp.                                     | 12'                        | 485            |
| BLENDED BACKFILL                                                                                                                                                                                                       | 0.2                |      | 0.0            | <10.0        | 176               | ─ <b>│</b>                                       | blended backfill                                 | n/a                        | 392            |
| background 1' 85                                                                                                                                                                                                       |                    |      |                |              |                   |                                                  | 85                                               |                            |                |
| General Description of Remedial Action: This junction box was addressed during  1' 111                                                                                                                                 |                    |      |                |              |                   |                                                  | 111                                              |                            |                |
| the pipeline replacement/upgrade program. A new, watertight junction box was built 30 ft                                                                                                                               |                    |      |                |              |                   |                                                  |                                                  |                            |                |
| South of the former. After the former junction box was removed, an investigation was  3' 197                                                                                                                           |                    |      |                |              |                   |                                                  |                                                  |                            |                |
| conducted using a backhoe to collect soil samples at regular intervals producing a 4' 202                                                                                                                              |                    |      |                |              |                   |                                                  |                                                  |                            |                |
| 15x20x12-ft-deep excavation. Chloride field tests were performed on each sample, which                                                                                                                                 |                    |      |                |              |                   |                                                  | +                                                |                            |                |
| yielded generally low concentrations. Organic vapors were measured using a PID, yielding trench at 10 ft 6' 275                                                                                                        |                    |      |                |              |                   |                                                  | <del>                                     </del> |                            |                |
| low concentrations. Representative composite samples were sent to a commercial west of the 7' 232                                                                                                                      |                    |      |                |              |                   |                                                  |                                                  |                            |                |
| laboratory for analysis of chloride and TPH, which confirmed low concentrations. The junction 8' 237                                                                                                                   |                    |      |                |              |                   | <del>                                     </del> |                                                  |                            |                |
| (source)                                                                                                                                                                                                               |                    |      |                |              |                   |                                                  |                                                  |                            |                |
| returned to the excavation to ground surface and contoured to the surrounding area. On 256                                                                                                                             |                    |      |                |              |                   | · · · · · · · · · · · · · · · · · · ·            |                                                  |                            |                |
|                                                                                                                                                                                                                        |                    |      |                |              |                   |                                                  |                                                  |                            |                |
|                                                                                                                                                                                                                        |                    |      |                |              |                   |                                                  |                                                  |                            |                |
| to a productive capacity at a normal rate.  12' 168  enclosures: photos, lab results, PID field screenings, chloride curve                                                                                             |                    |      |                |              |                   |                                                  |                                                  |                            |                |
| enclosures, photos, lab results, PiD field screenings, chloride curve                                                                                                                                                  |                    |      |                |              |                   |                                                  |                                                  |                            |                |
| I HEREBY CERTIFY THAT THE INFORMATION ABOVE IS TRUE AND COMPLETE TO THE BEST OF MY KNOWLEDGE AND BELIEF.  SITE SUPERVISOR Darnell Mitchell SIGNATURE David Machine COMPANY RICE OPERATING COMPANY                      |                    |      |                |              |                   |                                                  |                                                  |                            |                |
| <del>-</del>                                                                                                                                                                                                           | rnell Mitchell     | SIG  | NATURE <u></u> | james        | Mother            |                                                  | COMPANY                                          | RICE OPERATIN              | IG COMPANY     |
| REPORT ASSEMBLED BY                                                                                                                                                                                                    | Katie Jones        |      | INITIAL        | KS           |                   |                                                  |                                                  |                            |                |
| ASSEMBLED BY Katie Jones INITIAL KS  PROJECT LEADER Larry Bruce Baker Jr. SIGNATURE Larry Bruce Baker M. DATE 12-30-08                                                                                                 |                    |      |                |              |                   |                                                  |                                                  |                            |                |