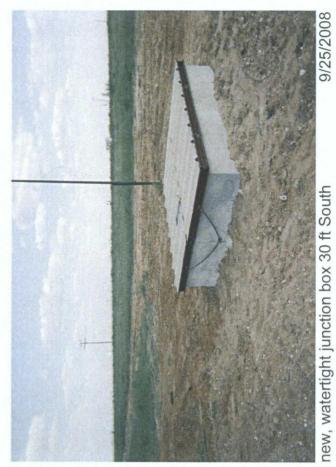

#### RICE OPERATING COMPANY JUNCTION BOX FINAL REPORT

| BOX LOCATION  SWD SYSTEM   JUNCTION   UNIT   SECTION   TOWNSHIP   RANGE   COUNTY   BOX DIMENSIONS - FEET                                                                                                               |                    |      |                |              |                   |                                                  |                                                  |                            |                |
|------------------------------------------------------------------------------------------------------------------------------------------------------------------------------------------------------------------------|--------------------|------|----------------|--------------|-------------------|--------------------------------------------------|--------------------------------------------------|----------------------------|----------------|
|                                                                                                                                                                                                                        |                    | UNIT | SECTION        | TOWNSHIP     | RANGE             | COUNT                                            | Y BOX D                                          | IMENSIONS - FE<br>Width 4' | ET<br>Depth 3' |
| <b>,</b>                                                                                                                                                                                                               | METEX<br>tern EOL  | K    | 7              | 22S          | 37E               | Lea                                              |                                                  | oved 30 ft South           | Depuis         |
| (/                                                                                                                                                                                                                     |                    |      | <u>L</u>       | I            | <u> </u>          | L                                                |                                                  |                            |                |
| LAND TYPE: BLM STATE FEE LANDOWNER Colonial Securities Co OTHER                                                                                                                                                        |                    |      |                |              |                   |                                                  |                                                  |                            |                |
| Depth to Groundwater 126 feet NMOCD SITE ASSESSMENT RANKING SCORE: 0  Date Started 7/1/2008 Date Completed 8/6/2008 OCD Witness no                                                                                     |                    |      |                |              |                   |                                                  |                                                  |                            |                |
| Date Started                                                                                                                                                                                                           | 7/1/200            | 8    | Date Cor       | mpleted      | 8/6/2008          | oc                                               | D Witness                                        | no                         |                |
| Soil Excavated 133.3 cubic yards Excavation Length 15 Width 20 Depth 12 feet                                                                                                                                           |                    |      |                |              |                   |                                                  |                                                  |                            |                |
| Soil Disposed 12 cubic yards Offsite Facility Sundance Location Eunice, NM                                                                                                                                             |                    |      |                |              |                   |                                                  |                                                  |                            |                |
| 7/30/2008, FINAL ANALYTICAL RESULTS: Sample Date 7/31/2008, 8/1/2008 Sample Depth 12 ft                                                                                                                                |                    |      |                |              |                   |                                                  |                                                  |                            |                |
| Procure 5-point composite sample of bottom and 4-point composite sample of sidewalls. TPH and Chloride laboratory test results completed by using an approved lab and testing procedures pursuant to NMOCD guidelines. |                    |      |                |              |                   |                                                  |                                                  |                            |                |
| Sample<br>Location                                                                                                                                                                                                     | PID (field)<br>ppm | l    | RO<br>g/kg     | DRO<br>mg/kg | Chloride<br>mg/kg |                                                  | LOCATION                                         | DEPTH                      | mg/kg          |
| 4-WALL COMP.                                                                                                                                                                                                           | 0.2                | ·    | 0.0            | <10.0        | 144               |                                                  | 4-wall comp.                                     | n/a                        | 256            |
| воттом сомр.                                                                                                                                                                                                           | 0.1                | <1   | 0.0            | <10.0        | 480               |                                                  | bottom comp.                                     | 12'                        | 485            |
| BLENDED BACKFILL                                                                                                                                                                                                       | 0.2                |      | 0.0            | <10.0        | 176               | ─ <b>│</b>                                       | blended backfill                                 | n/a                        | 392            |
| background 1' 85                                                                                                                                                                                                       |                    |      |                |              |                   |                                                  | 85                                               |                            |                |
| General Description of Remedial Action: This junction box was addressed during  1' 111                                                                                                                                 |                    |      |                |              |                   |                                                  | 111                                              |                            |                |
| the pipeline replacement/upgrade program. A new, watertight junction box was built 30 ft                                                                                                                               |                    |      |                |              |                   |                                                  |                                                  |                            |                |
| South of the former. After the former junction box was removed, an investigation was  3' 197                                                                                                                           |                    |      |                |              |                   |                                                  |                                                  |                            |                |
| conducted using a backhoe to collect soil samples at regular intervals producing a 4' 202                                                                                                                              |                    |      |                |              |                   |                                                  |                                                  |                            |                |
| 15x20x12-ft-deep excavation. Chloride field tests were performed on each sample, which                                                                                                                                 |                    |      |                |              |                   |                                                  | +                                                |                            |                |
| yielded generally low concentrations. Organic vapors were measured using a PID, yielding trench at 10 ft 6' 275                                                                                                        |                    |      |                |              |                   |                                                  | <del>                                     </del> |                            |                |
| low concentrations. Representative composite samples were sent to a commercial west of the 7' 232                                                                                                                      |                    |      |                |              |                   |                                                  |                                                  |                            |                |
| laboratory for analysis of chloride and TPH, which confirmed low concentrations. The junction 8' 237                                                                                                                   |                    |      |                |              |                   | <del>                                     </del> |                                                  |                            |                |
| (source)                                                                                                                                                                                                               |                    |      |                |              |                   |                                                  |                                                  |                            |                |
| returned to the excavation to ground surface and contoured to the surrounding area. On 256                                                                                                                             |                    |      |                |              |                   | · · · · · · · · · · · · · · · · · · ·            |                                                  |                            |                |
|                                                                                                                                                                                                                        |                    |      |                |              |                   |                                                  |                                                  |                            |                |
|                                                                                                                                                                                                                        |                    |      |                |              |                   |                                                  |                                                  |                            |                |
| to a productive capacity at a normal rate.  12' 168  enclosures: photos, lab results, PID field screenings, chloride curve                                                                                             |                    |      |                |              |                   |                                                  |                                                  |                            |                |
| enclosures, photos, lab results, PiD field screenings, chloride curve                                                                                                                                                  |                    |      |                |              |                   |                                                  |                                                  |                            |                |
| I HEREBY CERTIFY THAT THE INFORMATION ABOVE IS TRUE AND COMPLETE TO THE BEST OF MY KNOWLEDGE AND BELIEF.  SITE SUPERVISOR Darnell Mitchell SIGNATURE David Machine COMPANY RICE OPERATING COMPANY                      |                    |      |                |              |                   |                                                  |                                                  |                            |                |
| <del>-</del>                                                                                                                                                                                                           | rnell Mitchell     | SIG  | NATURE <u></u> | james        | Mother            |                                                  | COMPANY                                          | RICE OPERATIN              | IG COMPANY     |
| REPORT ASSEMBLED BY                                                                                                                                                                                                    | Katie Jones        |      | INITIAL        | KS           |                   |                                                  |                                                  |                            |                |
| ASSEMBLED BY Katie Jones INITIAL KS  PROJECT LEADER Larry Bruce Baker Jr. SIGNATURE Larry Bruce Baker M. DATE 12-30-08                                                                                                 |                    |      |                |              |                   |                                                  |                                                  |                            |                |