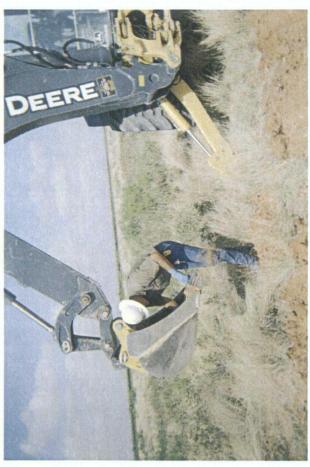

# BD METEX Mattern EOL Unit K, Section 7, T22S, R37E

former junction box

collecting soil samples

7/1/2008

Page 2 of 2

ANALYTICAL RESULTS FOR RICE OPERATING COMPANY ATTN: DARNELL MITCHELL 122 W. TAYLOR HOBBS, NM 88240