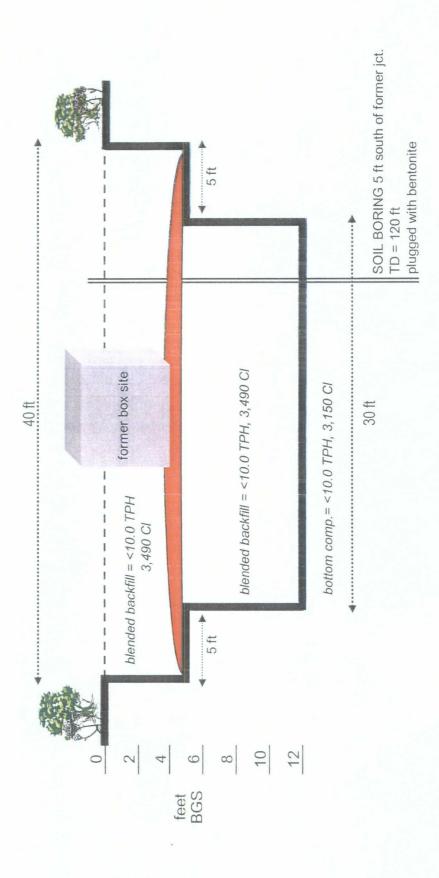

### RICE OPERATING COMPANY JUNCTION BOX DISCLOSURE\* REPORT

|            | C over over EM                                                         | LUNCTION         | 1 1507          | I CECTION        | BOX LOCA         |                                        | COUN           | TY   BOX D            | IMENSIONS - FEE      | =+ 1          |
|------------|------------------------------------------------------------------------|------------------|-----------------|------------------|------------------|----------------------------------------|----------------|-----------------------|----------------------|---------------|
|            | SWD SYSTEM Blinebry-Drinkard                                           | JUNCTION         | UNIT            | SECTION          |                  |                                        |                | Length 5'             |                      | Depth 6'      |
|            | (BD)                                                                   | Jct. H-1         | Н               | 1                | 228              | 36E                                    | Lea            |                       | eliminated           |               |
|            | LAND TYPE:                                                             | BLM_X_           | STATE           | _ FEE L/         | ANDOWNER         |                                        |                | OTHER                 |                      |               |
|            | Depth to Groun                                                         | ndwater          | 137             | _feet            | NMOCE            | SITE ASS                               | ESSME          | NT RANKING S          | CORE:2               | 20            |
|            | Date Started                                                           | 7/31             | /2007           | _ Date Co        | ompleted         | 5/1/2008                               | oc             | D Witness             | no                   |               |
|            | Soil Excavated                                                         | 400              | cubic ye        | ards Ex          | cavation Le      | ength 30                               | w              | ridth 30              | Depth 12             | feet          |
|            | Soil Disposed                                                          | 60               | cubic ya        | ards O           | ffsite Facility  | Sund                                   | lance          | Location              | Eunice, N            | IM            |
| FIN        | IAL ANALYT                                                             | ICAL RE          | SULTS:          | Samp             | le Date _8/*     | 16/2007, 4/2                           | 9/2008         | Sample De             | pth 12 ft,           | 120 ft        |
| F          | Procure 5-point co<br>sidewalls. TPH a<br>approved lab a               | and Chloride     | alaboratory     | test results     | completed I      | by using an                            | f              | CHLOR                 | IDE FIELD TES        | STS           |
| Г          | Sample<br>Location                                                     | PID (fie         |                 | SRO<br>ng/kg     | DRO<br>mg/kg     | Chlorides<br>mg/kg                     | · ]            | LOCATION              | DEPTH                | mg/kg         |
| _          | 4-WALL COMP.                                                           | 0.0              |                 | 10.0             | <10.0            | 3,020                                  |                | 4-wall comp.          | n/a                  | 2,152         |
|            | BOTTOM COMP.                                                           | 0.0              | <               | 10.0             | <10.0            | 3,150                                  |                | bottom comp.          | 12'                  | 2,189         |
| BI         | ENDED BACKFI                                                           | LL 0.0           |                 | 10.0             | <10.0            | 3,490                                  |                | blended backfill      | n/a                  | 3,268         |
| SC         | IL BORING 15' g                                                        | rab              | \$ 4.00 S       | 4-3-5            |                  | 6,720                                  |                |                       | 15'                  | 5,678         |
| so         | L BORING 120' g                                                        |                  |                 |                  |                  | 640                                    |                | i                     | 20'                  | 3,622         |
|            |                                                                        |                  |                 |                  |                  |                                        |                |                       | 25'                  | 4,908         |
| Ger        | eral Description                                                       | of Remedi        | al Action:      | This junction    | box was addre    | essed during th                        | e j            | ,                     | 30'                  | 4,907         |
| pipel      | ine replacement/upgr                                                   | ade program.     | After the for   | ner junction b   | ox was remove    | d an investigat                        | ion            | İ                     | 35'                  | 4,155         |
| was        | conducted using a ba                                                   | ckhoe to colle   | ct soil sample  | es at regular in | itervals product | ng a 30x30x12                          | !-ft           |                       | 40'                  | 4,169         |
| deep       | excavation. Chlorid                                                    | e field test per | formed on ea    | ch sample yie    | lded elevated c  | oncentrations                          | hat            | į                     | 45'                  | 3,343         |
| did n      | ot relent with depth.                                                  | Organic vapor    | s were meas     | ured using a F   | ID which yielde  | ed low concen-                         |                |                       | 50'                  | 2,925         |
| tratio     | ns. Representative of                                                  | composite san    | ples sent to    | a commercial     | laboratory for a | nalysis of chio                        | ide            |                       | 55'                  | 2,972         |
| and '      | TPH confirmed low co                                                   | oncentrations.   | The excaval     | ed soil was bl   | ended on site a  | nd returned to                         | the            | SOIL BORING           | 60'                  | 2,503         |
| exice      | vation up to 5 ft belov                                                | v ground surfa   | ce (BGS). A     | 5-ft deep shelf  | was excavated    | extending 5 f                          | out            | at 5 ft south of      | 65'                  | 2,058         |
| from       | each wall to prepare                                                   | the surface fo   | r a clay barrie | r. At 5-4 ft BC  | SS, a 1-ft-thick | clay barrier wa                        | 5              | the junction (source) | 70'                  | 1,354         |
| insta      | led. The remaining fi                                                  | I was used to    | backfill the ex | cavation to gr   | ound surface a   | nd clean, Impo                         | rted           | 4/29/2008             | 75'                  | 1,726         |
| v iloa     | vas used as a top car                                                  | and to conto     | ur to the surro | unding area.     | To further Inve  | stigate depth o                        | <del></del>    |                       | 80,                  | 2,462         |
| chlor      | ide presence, five so                                                  | Il borings were  | Initiated on 0  | 4/29/2008, 04    | /30/2008, and (  | 05/01/2008. S                          | oil            |                       | 85'                  | 2,406         |
| borin      | g #1 (SB #1) was ad                                                    | vanced to a de   | pth of 120 ft i | BGS, SB #2 a     | nd SB #3 were    | advanced to a                          |                | •                     | 90'                  | 1,772         |
| depti      | of 50 ft BGS, SB #4                                                    | was advance      | d to a depth o  | of 90 ft BGS, a  | nd SB #5 was a   | advanced to a                          |                |                       | 95'                  | 1,345         |
| dépti      | of 40 ft BGS. Soil s                                                   | amples were      | collected ever  | y 5 ft and field | tested for chlo  | rides. The                             |                |                       | 100'                 | 1,391         |
| deep       | est sample and the h                                                   | ighest concen    | tration from fi | eld tests from   | each soil boring | were sent to                           | a              |                       | 105'                 | 1,989         |
| comr       | nercial laboratory for                                                 | analysis of chi  | oride which y   | rielded elevate  | d concentration  | ns that relent w                       | ith            |                       | 110'                 | 1,603         |
| depti      | to low concentration                                                   | is in SB #2 thr  | ough SB #5 a    | ind elevated c   | oncentrations th | nroughout SB :                         | <b>#1</b> .    |                       | 115'                 | 1,117         |
| Each       | borehole was plugge                                                    | ed with benton   | ite to the grou | ind surface. A   | n identification | plate was plac                         | ed             |                       | 120'                 | 424           |
| on th      | e surface at the form                                                  | er Junction site | to mark the     | oresence of th   | e clay below. N  | MOCD was                               | L              |                       |                      | L             |
| notific    | ed of potential ground                                                 | iwater impact    | on 01/06/200    | 9.               |                  | —————————————————————————————————————— |                |                       |                      |               |
|            |                                                                        |                  | ADI             | DITIONAL E       | VALUATION        | VIS HIGH I                             | RIORIT         | y                     |                      |               |
| ********** |                                                                        |                  |                 |                  |                  |                                        |                | -section, lab results | s. PID field screeni | na, borina la |
|            |                                                                        |                  |                 |                  | ·                |                                        |                |                       |                      |               |
|            |                                                                        | CERTIFY T        | II 3HT TAF      |                  | ON ABOVE I       |                                        | D COM          | PLETE TO THE          | BEST OF MY           |               |
| А          | REPORT ASSEMBLED BY Katle Jones INITIAL COMPANY RICE OPERATING COMPANY |                  |                 |                  |                  |                                        |                |                       |                      |               |
|            |                                                                        |                  |                 |                  |                  |                                        |                |                       |                      |               |
| SHE        |                                                                        |                  |                 |                  | SIGNATURE        | den                                    | <del>y '</del> | our Bu                | rue poi              |               |
|            | DATE                                                                   | 1-20-            | - 07            |                  | TITLE            |                                        |                | PROJECT LEA           | DER                  |               |

# **Excavation Cross-Section**

Z

PHONE (505) 393-2326 · 101 E. MARLAND · HOBBS, NM 88240

ANALYTICAL RESULTS FOR RICE OPERATING CO. ATTN: ROY R. RASCON 122 W. TAYLOR HOBBS, NM 88240

FAX TO: (505) 397-1471

AUG 23 2007 RICE OPERATING HOBBS NM