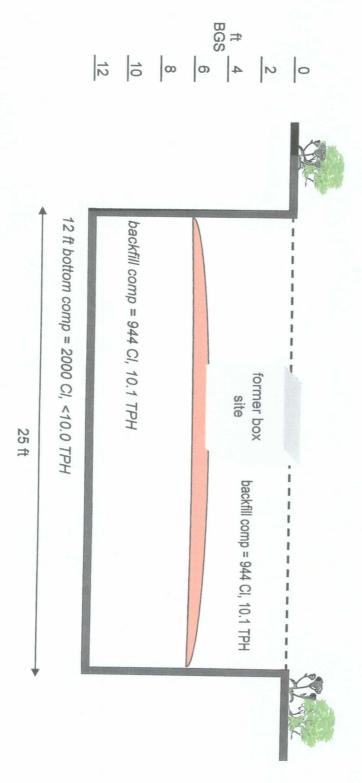

| ruce Por                 | Sur for        | <u>1,</u> DATE          | <u>1-21-</u>          | -09           |

\*This site is a "DISCLOSURE." It will be placed on a prioritized list of similar sites for further consideration.

## BD Jct. N-20





backfilled site up to 6 ft BGS with new, watertight box in background

3/15/2007

Unit N, Section 20, T21S, R37E



backfilling excavation site up to 6 ft BGS, facing north

3/15/2007



clay barrier, facing east

3/15/2007

### BD Jct. N-20





watertight box in background, facing north site complete, prior to seeding with new,





3/16/2007 soil boring 15 ft east of former junction box, facing north

seeding backfilled site, facing south

4/18/2007

**BD Jct. N-20** Unit N, Section 20, T21S, R37E

# **Excavation Cross-Section**











Receiving Date: 03/15/07

Reporting Date: 03/19/07

Project Number: NOT GIVEN

Project Name: B.D. JCT. N-20

Project Location: NOT GIVEN

PHONE (505) 393-2326 • 101 E. MARLAND • HOBBS\_NM\_88240

ANALYTICAL RESULTS FOR RICE OPERATING CO. ATTN: ROY R. RASCON

122 W. TAYLOR HOBBS, NM 88240 FAX TO: (505) 397-1471

Sampling Date: 03/14 & 03/15/07

Sample Type: SOIL

Sample Condition: COOL & INTACT

Sample Received By: BC Analyzed By: BC/HM



GRO DRO  $(C_{6}\text{-}C_{10}) \quad (>C_{10}\text{-}C_{28}) \qquad \text{CI*}$  LAB NUMBER SAMPLE ID  $(mg/Kg) \quad (mg/Kg) \quad (mg/Kg)$ 

| ANALYSIS E   | DATE                    | 03/15/07 | 03/15/07 | 03/18/07 |
|--------------|-------------------------|----------|----------|----------|
| H12343-1     | BTTM. 5 PT. COMP. @ 12' | <10.0    | <