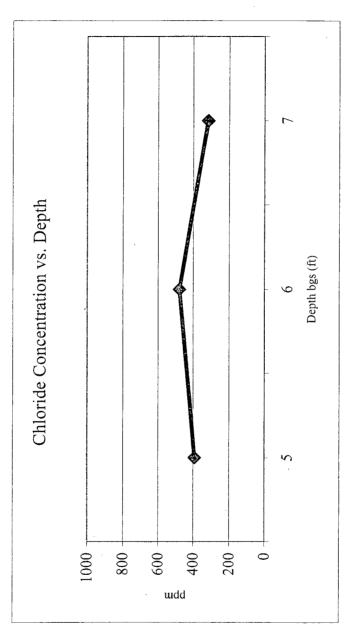

# EME Duke Eunice Plant EOL

Unit 'G', Sec. 5, T21S, R36E

Backhoe samples at junction (source)

|                | 365 | 624 | 317 |
|----------------|-----|-----|-----|
| Depth bgs (ft) | 5   | 9   | 7   |

Groundwater = 184 ft