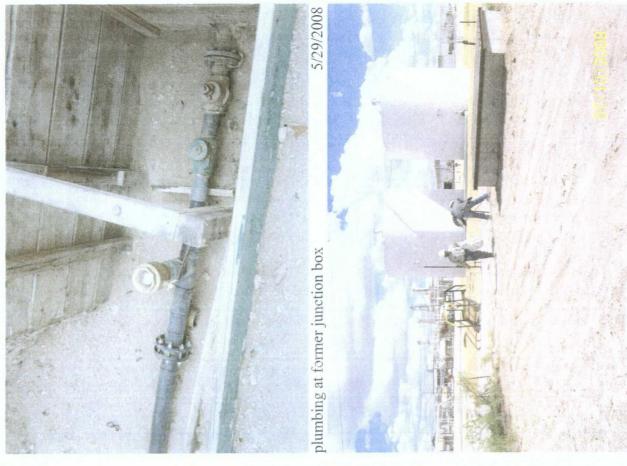

## **EME Duke Eunice Plant EOL**

undisturbed junction box

8/21/2007

plumbing at new junction box

Unit G, Section 5, T21S, R36E

seeding backfilled site with new, watertight junction box on right

7/10/2008

PHONE (505) 393-2326 • 101 E. MARLAND • HOBBS, NM 88240