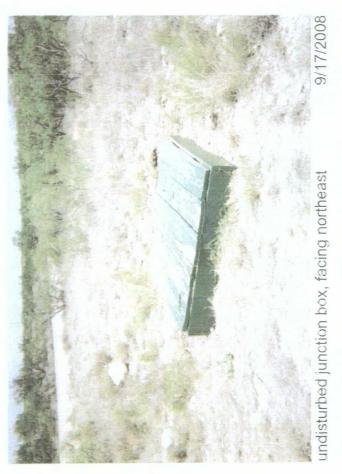

### RICE OPERATING COMPANY JUNCTION BOX FINAL REPORT

.

•

.

|                                                                                 |                                                                                      |               |                    | BOX LOCA      |                   |            |                         |                 |                                   |  |  |
|---------------------------------------------------------------------------------|--------------------------------------------------------------------------------------|---------------|--------------------|---------------|-------------------|------------|-------------------------|-----------------|-----------------------------------|--|--|
| SWD SYSTEM                                                                      | JUNCTION                                                                             | UNIT          | SECTION            | TOWNSHIP      | RANGE             | COUNT      | Y BOX [<br>Length 5'3"  | DIMENSIONS -    | FEET Depth 5'                     |  |  |
| Eunice Monument<br>Eumont (EME)                                                 | Jct. M-6                                                                             | м             | 6                  | 20S           | 38E               | Lea        |                         | eliminated      |                                   |  |  |
| LAND TYPE:                                                                      | BLM                                                                                  | STATE         | FEE LA             | NDOWNER       | SW                | Cattle Co. | OTHER                   |                 |                                   |  |  |
| Depth to Grou                                                                   | ndwater                                                                              | 57            | feet               | NMOCI         | D SITE ASS        | ESSMEN     | NT RANKING              | SCORE:          | 30*                               |  |  |
| Date Started                                                                    | 9/17                                                                                 | /2008         | Date Co            | mpleted       | 9/26/2008         | oc         | D Witness               | no              | 1994 - 19 <del>- 1</del> 994 - 19 |  |  |
| Soll Excavated 5.0 cubic yards Excavation Length 5 Width 3 Depth 9              |                                                                                      |               |                    |               |                   |            |                         |                 |                                   |  |  |
| Soil Disposed                                                                   | Soil Disposed 0 cubic yards Offsite Facility n/a Location n/a                        |               |                    |               |                   |            |                         |                 |                                   |  |  |
| FINAL ANALYTICAL RESULTS: Sample Date <u>9/17/2008</u> Sample Depth <u>9 ft</u> |                                                                                      |               |                    |               |                   |            |                         |                 |                                   |  |  |
| TPH and Chloride la testi                                                       | aboratory tes<br>ng procedure                                                        |               |                    |               | proved lab a      | ind        | CHLORI                  | DE FIELD TE     | STS                               |  |  |
| Sample<br>Location                                                              | PID (fie                                                                             |               | RO<br>g/k <b>g</b> | DRO<br>mg/kg  | Chloride<br>mg/kg |            | LOCATION                | DEPTH           | mg/kg                             |  |  |
| SOURCE 9' GRA                                                                   |                                                                                      |               | 25.0               | <25.0         | 32                |            | background              | 6"              | 115                               |  |  |
|                                                                                 |                                                                                      | ····          |                    | ····          |                   |            |                         | 5'              | 178                               |  |  |
| General Description                                                             | of Remedi                                                                            | al Action:    | This junction      | n was elimina | ated during th    | ne         | vertical<br>delineation | 6'              | 149                               |  |  |
| pipeline replacement/u                                                          |                                                                                      |               |                    |               |                   |            | trench at the           | 7'              | 122                               |  |  |
| investigation was cond                                                          |                                                                                      |               |                    |               |                   |            | junction                | 8'              | 150                               |  |  |
| producing a 5x3x9-ft-d                                                          |                                                                                      |               |                    | ·····         | -                 |            | (source)                | 9'              | 118                               |  |  |
| vielded low concentrati                                                         | ons similar to                                                                       | that of the b | ackground s        | ample. Orga   | inic vapors       | L          |                         |                 |                                   |  |  |
| measured with a PID a                                                           | lso yielded lo                                                                       | w concentrat  | tions. The de      | epest sampl   | le, 9 ft BGS,     |            |                         | ·······         | . <u> </u>                        |  |  |
| chloride and TPH, which                                                         |                                                                                      |               |                    |               |                   |            |                         |                 |                                   |  |  |
| imported blow sand wa                                                           |                                                                                      |               |                    |               |                   | /29/2008,  | the site was see        | eded with a ble | and of native                     |  |  |
| vegetation and is expe                                                          | اسی میں اور میں میں میں بین میں اور کا اور کا اور اور اور اور اور اور اور اور اور او | ····          | ive capacity a     | at a normal r | ate.              |            |                         |                 |                                   |  |  |
| *Pond located 430 ft no                                                         | orthwest of th                                                                       | e site.       |                    |               |                   |            |                         |                 |                                   |  |  |
|                                                                                 |                                                                                      |               |                    |               | enclosures: p     | hotos, lat | o results, PID (fi      | eld) screening  | , chloride curve                  |  |  |
| I HEREE                                                                         | BY CERTIFY                                                                           | ' THAT THE    |                    |               | E IS TRUE         |            | MPLETE TO T             | HE BEST OF      | - MY                              |  |  |
|                                                                                 | Eric Garris                                                                          | on SIG        |                    | nd            | Barri             | <u>100</u> | COMPANY                 | RICE OPERA      | TING COMPANY                      |  |  |
| REPORT<br>ASSEMBLED BY                                                          |                                                                                      |               |                    | KJ            |                   |            |                         |                 | 6                                 |  |  |
| PROJECT LEADER                                                                  | Larry Bruce Ba                                                                       | iker Jr SIG   |                    | lany Br       | uce Bake          | n fr.      | DATE                    | 2-3             | -09                               |  |  |