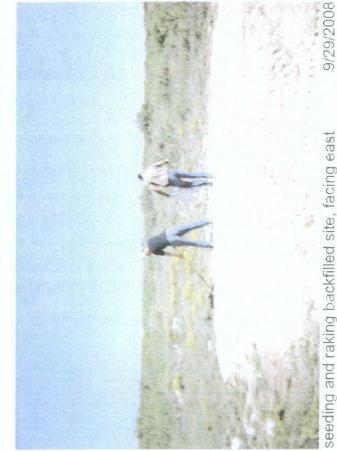

## EME Jct. M-6

Unit M, Section 6, T20S, R38E

seeding and raking backfilled site, facing east

9/17/2008

collecting a soil sample, facing east