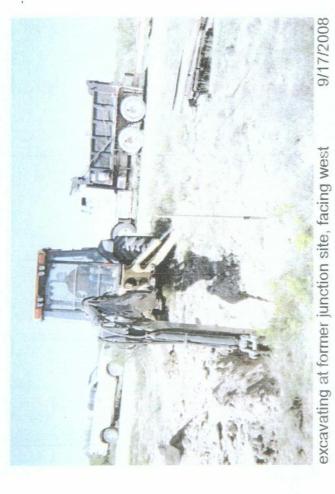

### RICE OPERATING COMPANY JUNCTION BOX FINAL REPORT

.

•

.

|                                                                                 |                                                                                      |               |                    | BOX LOCA      |                   |            |                         |                 |                                   |  |  |
|---------------------------------------------------------------------------------|--------------------------------------------------------------------------------------|---------------|--------------------|---------------|-------------------|------------|-------------------------|-----------------|-----------------------------------|--|--|
| SWD SYSTEM                                                                      | JUNCTION                                                                             | UNIT          | SECTION            | TOWNSHIP      | RANGE             | COUNT      | Y BOX [<br>Length 5'3"  | DIMENSIONS -    | FEET Depth 5'                     |  |  |
| Eunice Monument<br>Eumont (EME)                                                 | Jct. M-6                                                                             | м             | 6                  | 20S           | 38E               | Lea        |                         | eliminated      |                                   |  |  |
| LAND TYPE:                                                                      | BLM                                                                                  | STATE         | FEE LA             | NDOWNER       | SW                | Cattle Co. | OTHER                   |                 |                                   |  |  |
| Depth to Grou                                                                   | ndwater                                                                              | 57            | feet               | NMOCI         | D SITE ASS        | ESSMEN     | NT RANKING              | SCORE:          | 30*                               |  |  |
| Date Started                                                                    | 9/17                                                                                 | /2008         | Date Co            | mpleted       | 9/26/2008         | oc         | D Witness               | no              | 1994 - 19 <del>- 1</del> 994 - 19 |  |  |
| Soll Excavated 5.0 cubic yards Excavation Length 5 Width 3 Depth 9              |                                                                                      |               |                    |               |                   |            |                         |                 |                                   |  |  |
| Soil Disposed                                                                   | Soil Disposed 0 cubic yards Offsite Facility n/a Location n/a                        |               |                    |               |                   |            |                         |                 |                                   |  |  |
| FINAL ANALYTICAL RESULTS: Sample Date <u>9/17/2008</u> Sample Depth <u>9 ft</u> |                                                                                      |               |                    |               |                   |            |                         |                 |                                   |  |  |
| TPH and Chloride la testi                                                       | aboratory tes<br>ng procedure                                                        |               |                    |               | proved lab a      | ind        | CHLORI                  | DE FIELD TE     | STS                               |  |  |
| Sample<br>Location                                                              | PID (fie                                                                             |               | RO<br>g/k <b>g</b> | DRO<br>mg/kg  | Chloride<br>mg/kg |            | LOCATION                | DEPTH           | mg/kg                             |  |  |
| SOURCE 9' GRA                                                                   |                                                                                      |               | 25.0               | <25.0         | 32                |            | background              | 6"              | 115                               |  |  |
|                                                                                 |                                                                                      | ····          |                    | ····          |                   |            |                         | 5'              | 178                               |  |  |
| General Description                                                             | of Remedi                                                                            | al Action:    | This junction      | n was elimina | ated during th    | ne         | vertical<br>delineation | 6'              | 149                               |  |  |
| pipeline replacement/u                                                          |                                                                                      |               |                    |               |                   |            | trench at the           | 7'              | 122                               |  |  |
| investigation was cond                                                          |                                                                                      |               |                    |               |                   |            | junction                | 8'              | 150                               |  |  |
| producing a 5x3x9-ft-d                                                          |                                                                                      |               |                    | ·····         | -                 |            | (source)                | 9'              | 118                               |  |  |
| vielded low concentrati                                                         | ons similar to                                                                       | that of the b | ackground s        | ample. Orga   | inic vapors       | L          |                         |                 |                                   |  |  |
| measured with a PID a                                                           | lso yielded lo                                                                       | w concentrat  | tions. The de      | epest sampl   | le, 9 ft BGS,     |            |                         | ·······         | . <u> </u>                        |  |  |
| chloride and TPH, which                                                         |                                                                                      |               |                    |               |                   |            |                         |                 |                                   |  |  |
| imported blow sand wa                                                           |                                                                                      |               |                    |               |                   | /29/2008,  | the site was see        | eded with a ble | and of native                     |  |  |
| vegetation and is expe                                                          | اسی میں اور میں میں میں بین میں اور کا اور کا اور اور اور اور اور اور اور اور اور او | ····          | ive capacity a     | at a normal r | ate.              |            |                         |                 |                                   |  |  |
| *Pond located 430 ft no                                                         | orthwest of th                                                                       | e site.       |                    |               |                   |            |                         |                 |                                   |  |  |
|                                                                                 |                                                                                      |               |                    |               | enclosures: p     | hotos, lat | o results, PID (fi      | eld) screening  | , chloride curve                  |  |  |
| I HEREE                                                                         | BY CERTIFY                                                                           | ' THAT THE    |                    |               | E IS TRUE         |            | MPLETE TO T             | HE BEST OF      | - MY                              |  |  |
|                                                                                 | Eric Garris                                                                          | on SIG        |                    | nd            | Barri             | <u>100</u> | COMPANY                 | RICE OPERA      | TING COMPANY                      |  |  |
| REPORT<br>ASSEMBLED BY                                                          |                                                                                      |               |                    | KJ            |                   |            |                         |                 | 6                                 |  |  |
| PROJECT LEADER                                                                  | Larry Bruce Ba                                                                       | iker Jr SIG   |                    | lany Br       | uce Bake          | n fr.      | DATE                    | 2-3             | -09                               |  |  |