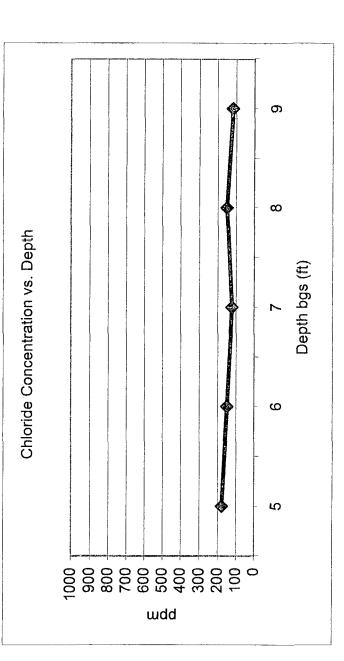

I verify that I have calibrated the above insrument in accordance to the namufacture operation manual.

SIGNATUE:

DATE: 9-17-00

CHLORIDE CONCENTRATION CURVE

# EME JCt. M-6 Unit 'M', Sec. 6, T20S, R38E

Backhoe samples at the junction (source)

| <u>ppm</u>  | 78 | 49 | 22 | 50 | 18 |
|-------------|----|----|----|----|----|
| s (ft) [G[] |    | ÷. | 1  | 1  | -  |
| Depth bg    | 9  | 9  | 2  | 8  | 6  |