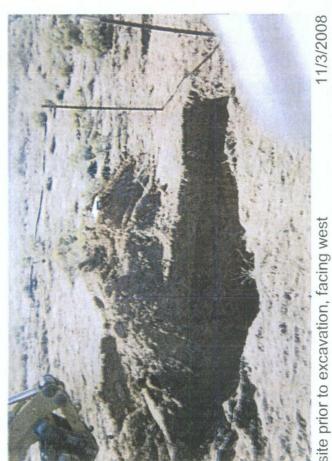

## EME Jct. 0-8

site prior to excavation, facing west

seeding backfilled site, facing east

11/7/2008

final excavation, facing south

ANALYTICAL RESULTS FOR RICE OPERATING COMPANY ATTN: JORDAN WOODFIN 122 W. TAYLOR HOBBS, NM 88240