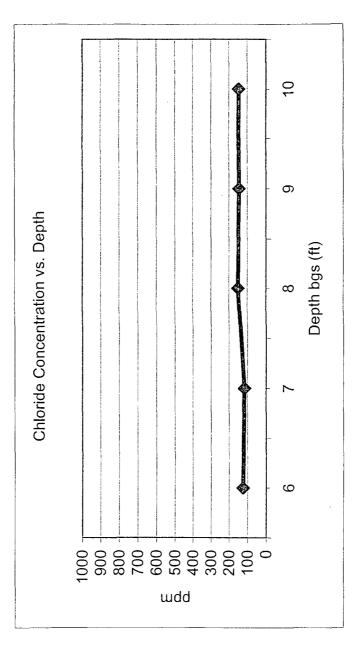

# **EME Jct. 0-8** Unit 'O', Sec. 8, T21S, R36E

Backhoe samples at the junction (source)

|                | 124 | 116 | 150 | 145 | 147 |
|----------------|-----|-----|-----|-----|-----|
| Depth bgs (ft) | 9   | 7   | 8   | 6   | 10  |