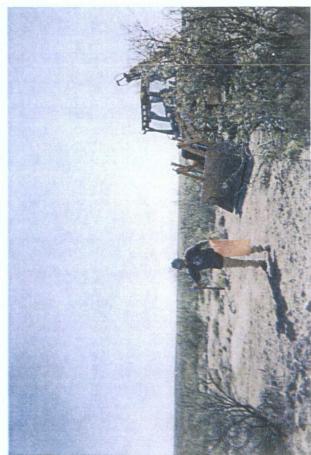

seeding backfilled site, facing south

ANALYTICAL RESULTS FOR RICE OPERATING COMPANY ATTN: JORDAN WOODFIN 122 W. TAYLOR HOBBS, NM 88240

Receiving Date: 10/21/08 Reporting Date: 10/23/08 Project Number: NOT GIVEN Project Name: EME ARCO ST. "L" EOL Project Location: EME ARCO ST. "L" EOL