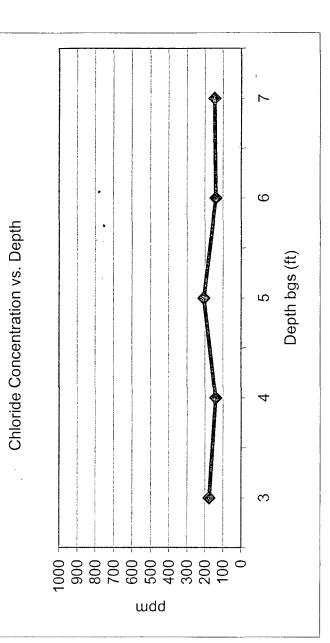

### RICE OPERATING COMPANY JUNCTION BOX FINAL REPORT

|          |                                    |                  |               |                 | BOX LOCA                        | TION              |            |                         |                  |                  |
|----------|------------------------------------|------------------|---------------|-----------------|---------------------------------|-------------------|------------|-------------------------|------------------|------------------|
|          | SWD SYSTEM JU                      |                  | UNIT          | SECTION         | TOWNSHIP                        | RANGE             | COUN       |                         | DIMENSIONS -     |                  |
|          | Eunice Monument Ar<br>Eumont (EME) | CO St. 'L'       | F             | 22              | 21S                             | 36E               | Lea        | Length                  | Width            | Depth            |
|          |                                    |                  |               |                 |                                 |                   |            |                         | Chininated       |                  |
|          | LAND TYPE: BLM                     | !                | STATE X       | FEE L           | ANDOWNER                        |                   |            | OTHER                   |                  |                  |
|          | Depth to Groundw                   | ater             | 128           | feet            | NMOCE                           | SITE ASSI         | ESSME      | NT RANKING S            | SCORE:           | 0                |
|          | Date Started                       | 10/21/           | 2008          | Date C          | ompleted                        | 10/21/2008        | <u> </u>   | CD Witness              | no               |                  |
|          | Soil Excavated                     | 4                | cubic yar     | ds E            | xcavation Le                    | ength 5           | v          | /idth3                  | Depth            | 7 feet           |
|          | Soil Disposed                      | 0                | cubic yar     | ds C            | Offsite Facility                | rn                | /a         | Location                | n/a              | 3                |
| FINA     | L ANALYTIC                         | AL RES           | SULTS:        | Sam             | ple Date                        | 10/21/20          | 08         | Sample De               | epth             | 7 ft             |
| ТРН      | and Chloride labor<br>testing p    | -                |               |                 | r using an app<br>) guidelines. | proved lab a      | nd         | CHLOF                   | RIDE FIELD 1     | ESTS             |
|          | Sample<br>Location                 | PID (fiel<br>ppm | · ·           | RO<br>I/kg      | DRO<br>mg/kg                    | Chloride<br>mg/kg |            | LOCATION                | DEPTH            | mg/kg            |
| SO       | URCE 7' GRAB                       | 0.0              | <1            | 0.0             | <10.0                           | <16               |            | background              | 6"               | 175              |
|          |                                    |                  |               |                 | ·                               | <u>.</u>          |            |                         | 3'               | 176              |
| Gener    | al Description of                  | Remedia          | Action:       | This junctio    | on box was elin                 | ninated during    | g          | vertical<br>delineation |                  | 141              |
| the pip  | eline replacement/up               | grade prog       | gram. After   | the former      | junction was re                 | emoved, an        |            | trench at the           | 5'               | 206              |
| investio | ation was conducted                | using a ba       | ackhoe to co  | ollect soil sa  | imples at regu                  | lar intervals     | <u> </u>   | junction                | 6'               | 139              |
| produc   | ing a 5x3x7-ft-deep e              | xcavation.       | Chloride fie  | eld tests pe    | rformed on ea                   | ch sample         |            | (source) -              | 7'               | 147              |
| vielded  | low concentrations s               | imilar to th     | at of the ba  | ckaround.       | Organic vapor                   | s measured        |            |                         | <u></u>          |                  |
|          | PID also yielded low o             |                  |               |                 |                                 |                   | d by a co  | mmercial laborate       | ory for chloride | and TPH,         |
| which o  | confirmed low concen               | trations. 1      | The excavate  | ed soil was     | returned to the                 | e excavation a    | and conto  | oured to the surro      | unding area. (   | Dn               |
| 10/28/2  | 2008, the site was se              | eded with        | a blend of na | ative vegeta    | ation and is exp                | pected to retu    | irn to a p | roductive capacity      | y at a normal r  | ate.             |
|          |                                    |                  |               |                 |                                 |                   |            |                         |                  |                  |
|          |                                    |                  |               |                 |                                 | enclosures        | : photos,  | lab results, PID f      | ield screenings  | , chloride curve |
|          |                                    |                  |               | =               |                                 | 5.t               |            |                         |                  |                  |
|          | I HEREBY CI                        | ERTIFY T         | HAT THE       |                 | TION ABOV                       |                   |            | OMPLETE TO T            | THE BEST O       | F MY             |
| SITE S   |                                    | rdan Wood        | fin SIGI      | NATURE <u>(</u> | Joulan Use                      | dfir              | ·          | COMPANY                 | RICE OPERA       | TING COMPANY     |
| R        | EPORT                              |                  |               |                 |                                 |                   |            |                         |                  |                  |