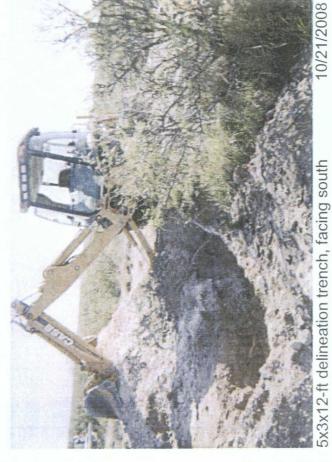

### RICE OPERATING COMPANY JUNCTION BOX FINAL REPORT

|          |                                    |                  |               |                 | BOX LOCA                        | TION              |            |                         |                  |                  |
|----------|------------------------------------|------------------|---------------|-----------------|---------------------------------|-------------------|------------|-------------------------|------------------|------------------|
|          | SWD SYSTEM JU                      |                  | UNIT          | SECTION         | TOWNSHIP                        | RANGE             | COUN       |                         | DIMENSIONS -     |                  |
|          | Eunice Monument Ar<br>Eumont (EME) | CO St. 'L'       | F             | 22              | 21S                             | 36E               | Lea        | Length                  | Width            | Depth            |
|          |                                    |                  |               |                 |                                 |                   |            |                         | Chininated       |                  |
|          | LAND TYPE: BLM                     | !                | STATE X       | FEE L           | ANDOWNER                        |                   |            | OTHER                   |                  |                  |
|          | Depth to Groundw                   | ater             | 128           | feet            | NMOCE                           | SITE ASSI         | ESSME      | NT RANKING S            | SCORE:           | 0                |
|          | Date Started                       | 10/21/           | 2008          | Date C          | ompleted                        | 10/21/2008        | <u> </u>   | CD Witness              | no               |                  |
|          | Soil Excavated                     | 4                | cubic yar     | ds E            | xcavation Le                    | ength 5           | v          | /idth3                  | Depth            | 7 feet           |
|          | Soil Disposed                      | 0                | cubic yar     | ds C            | Offsite Facility                | rn                | /a         | Location                | n/a              | 3                |
| FINA     | L ANALYTIC                         | AL RES           | SULTS:        | Sam             | ple Date                        | 10/21/20          | 08         | Sample De               | epth             | 7 ft             |
| ТРН      | and Chloride labor<br>testing p    | -                |               |                 | r using an app<br>) guidelines. | proved lab a      | nd         | CHLOF                   | RIDE FIELD 1     | ESTS             |
|          | Sample<br>Location                 | PID (fiel<br>ppm | · ·           | RO<br>I/kg      | DRO<br>mg/kg                    | Chloride<br>mg/kg |            | LOCATION                | DEPTH            | mg/kg            |
| SO       | URCE 7' GRAB                       | 0.0              | <1            | 0.0             | <10.0                           | <16               |            | background              | 6"               | 175              |
|          |                                    |                  |               |                 | ·                               | <u>.</u>          |            |                         | 3'               | 176              |
| Gener    | al Description of                  | Remedia          | Action:       | This junctio    | on box was elin                 | ninated during    | g          | vertical<br>delineation |                  | 141              |
| the pip  | eline replacement/up               | grade prog       | gram. After   | the former      | junction was re                 | emoved, an        |            | trench at the           | 5'               | 206              |
| investio | ation was conducted                | using a ba       | ackhoe to co  | ollect soil sa  | imples at regu                  | lar intervals     | <u> </u>   | junction                | 6'               | 139              |
| produc   | ing a 5x3x7-ft-deep e              | xcavation.       | Chloride fie  | eld tests pe    | rformed on ea                   | ch sample         |            | (source) -              | 7'               | 147              |
| vielded  | low concentrations s               | imilar to th     | at of the ba  | ckaround.       | Organic vapor                   | s measured        |            |                         | <u></u>          |                  |
|          | PID also yielded low o             |                  |               |                 |                                 |                   | d by a co  | mmercial laborate       | ory for chloride | and TPH,         |
| which o  | confirmed low concen               | trations. 1      | The excavate  | ed soil was     | returned to the                 | e excavation a    | and conto  | oured to the surro      | unding area. (   | Dn               |
| 10/28/2  | 2008, the site was se              | eded with        | a blend of na | ative vegeta    | ation and is exp                | pected to retu    | irn to a p | roductive capacity      | y at a normal r  | ate.             |
|          |                                    |                  |               |                 |                                 |                   |            |                         |                  |                  |
|          |                                    |                  |               |                 |                                 | enclosures        | : photos,  | lab results, PID f      | ield screenings  | , chloride curve |
|          |                                    |                  |               | =               |                                 | 5.t               |            |                         |                  |                  |
|          | I HEREBY CI                        | ERTIFY T         | HAT THE       |                 | TION ABOV                       |                   |            | OMPLETE TO T            | THE BEST O       | F MY             |
| SITE S   |                                    | rdan Wood        | fin SIGI      | NATURE <u>(</u> | Joulan Use                      | dfir              | ·          | COMPANY                 | RICE OPERA       | TING COMPANY     |
| R        | EPORT                              |                  |               |                 |                                 |                   |            |                         |                  |                  |