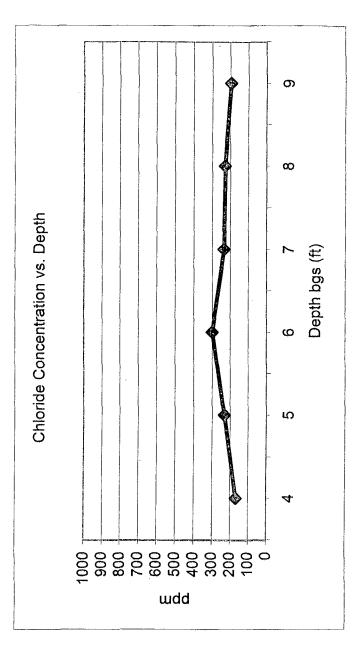

#### RICE OPERATING COMPANY JUNCTION BOX FINAL REPORT

BOX LOCATION

|                            |                 |               |                                       | BOX LOCA                    |                   |           |                      |                                        |                |
|----------------------------|-----------------|---------------|---------------------------------------|-----------------------------|-------------------|-----------|----------------------|----------------------------------------|----------------|
| SWD SYSTEM                 | JUNCTION        | UNIT          | SECTION                               | TOWNSHIP                    | RANGE             | COUN      |                      | IMENSIONS - I                          | PEET Depth 3'  |
| Eunice Monument (EME)      | Jct. B-18-1     | В             | 18                                    | 198                         | 37E               | Lea       | Length 4'            | eliminated                             | Depui 3        |
| Edition (EME)              |                 |               |                                       | L                           |                   | <u> </u>  |                      | eminated                               |                |
| LAND TYPE: E               | LM              | STATE         | FEE LA                                | ANDOWNER                    | Jimmie            | T. Coo    | oer OTHER            |                                        |                |
| Depth to Grour             | dwater          | 35            | feet                                  | NMOC                        | O SITE ASS        | ESSME     | NT RANKING S         | CORE:                                  | 20             |
| Date Started               | 9/4/2           | 8008          | Date Co                               | mpleted                     | 9/11/2008         | 0         | CD Witness           | no                                     |                |
| Soil Excavated             | 5               | cubic yar     | rds Ex                                | cavation Le                 | ngth 5            | W         | /idth 3              | Depth                                  | 9 feet         |
| Soil Disposed              | 0               | cubic yar     | rds Of                                | ffsite Facility             | n                 | /a        | Location             | n/a                                    | 1              |
| FINAL ANALYTI              | CAL RES         | SULTS:        | Sam                                   | ple Date                    | 9/4/2008          | 3         | Sample De            | pth                                    | 9 ft           |
| TPH and Chloride lal       | •               |               |                                       | using an app<br>guidelines. | oroved lab a      | nd        | CHLOF                | RIDE FIELD T                           | ESTS           |
| Sample<br>Location         | PID (fie<br>ppm | ′             | RO<br>g/kg                            | DRO<br>mg/kg                | Chloride<br>mg/kg | $\neg$    | LOCATION             | DEPTH                                  | mg/kg          |
| SOURCE 9' GRAE             | 54.7            | <1            | 0.0                                   | 82.8                        | 96                |           | background           | 6"                                     | 150            |
|                            |                 |               |                                       |                             | 1                 |           |                      | 4'                                     | 168            |
| General Description        | of Remedia      | l Action:     | This junctio                          | n was elimina               | ated during th    | e         | vertical             | 5'                                     | 232            |
| pipeline replacement/up    |                 |               |                                       |                             |                   |           | delineation          | 6'                                     | 300            |
| investigation was condu    |                 |               | <del></del>                           |                             |                   |           | trench at the        | 7'                                     |                |
| producing a 5x3x9-ft-de    | <del> </del>    | <del> </del>  |                                       |                             |                   |           | junction<br>(source) | 8'                                     | 235            |
| yielded low concentration  | <del></del>     |               | · · · · · · · · · · · · · · · · · · · |                             |                   |           | (304,00)             | 9'                                     | 229            |
| measured using a PID,      | ·               |               |                                       | <del></del>                 |                   |           |                      | 9                                      | 197            |
|                            |                 |               |                                       |                             |                   |           |                      |                                        |                |
| returned to the excavation |                 |               |                                       |                             |                   |           |                      |                                        |                |
| BGS, was analyzed by a     |                 |               |                                       |                             |                   |           |                      | /11/2008, the                          | site was       |
| seeded with a blend of r   | ative vegeta    | tion and is e | xpected to r                          | eturn to a pro              | ductive capa      | city at a | normal rate.         | ************************************** |                |
| <u> </u>                   |                 |               |                                       |                             |                   |           | · ·                  |                                        | ·              |
|                            |                 |               |                                       |                             |                   |           |                      |                                        |                |
|                            | ··              |               |                                       |                             | enclosures: p     | hotos, la | b results, PID fie   | ld screenings,                         | chloride curve |
|                            |                 |               |                                       |                             |                   |           |                      |                                        |                |
| I HEREB                    | CERTIFY         | THAT THE      |                                       | TION ABOV                   |                   |           | MPLETE TO T          | HE BEST OF                             | MY             |
| SITE SUPERVISOR            | Darnell Mitch   | ellSIGI       | NATURE                                | Sovell                      | of the            | 9         | COMPANY              | RICE OPERAT                            | ING COMPANY    |
| REPORT<br>ASSEMBLED BY     | Katie Jones     | S             | INITIAL                               | KJ                          | (                 |           |                      |                                        |                |
| PROJECT LEADER             | arry Bruce Bak  | er Jr. SIGI   | NATURE                                | Lany B                      | nuce Bo           | ther p    | h. DATE              | 1-23                                   | -09            |
|                            |                 |               |                                       | $\cup$                      |                   |           |                      |                                        |                |