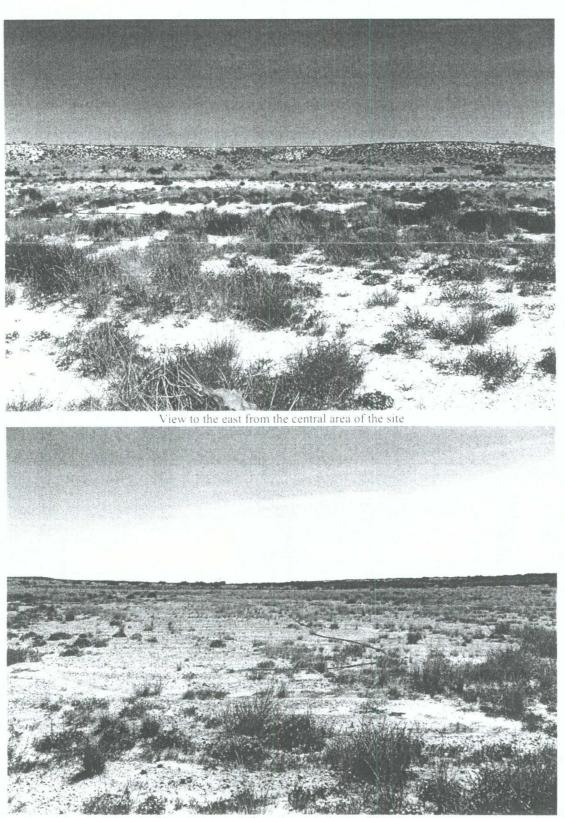

In October of 2009, Mr. Jeffrey P. Dann, Senior Environmental Specialist for Plains All American Pipeline. LP informed me that the N.M.O.C.D. had stated that "no further action is required at the site". Mr. Dann sent me a copy of said letter in December of 2009, a copy of which I am inclosing. The letter is dated April 20, 2007. I was very surprised to learn of the letter copy. I can find no record of a letter being sent to Doom Ranch, or of any notes of a meeting between the N.M.O.C.D., Plains Pipeline, and Doom Ranch at Site TNM 97-16 for a visual inspection and landowner imput. Now that we are aware of the April 20, 2007 letter. Doom Ranch would like to let it be known that we are in no way satisfied that the original remediation ageement is completed. We request a meeting at the Site in question at the earliest convenient time for all parties involved for a visual inspection of said Site. Mr. Dann enclosed 4 color photos taken from inside the remediation area. Although I have only a black and white copier available to me right now, a copy of the photos has been enclosed. The mostly bare areas that can be seen are a white color, and appeared to me to be from an old sea bed certainly not sandy topsoil. Mr. Dann also acknowledged that the seed mixture requested by my Mother when remediation began on this site was never used by Plains, as they no longer had the seed mixture list.