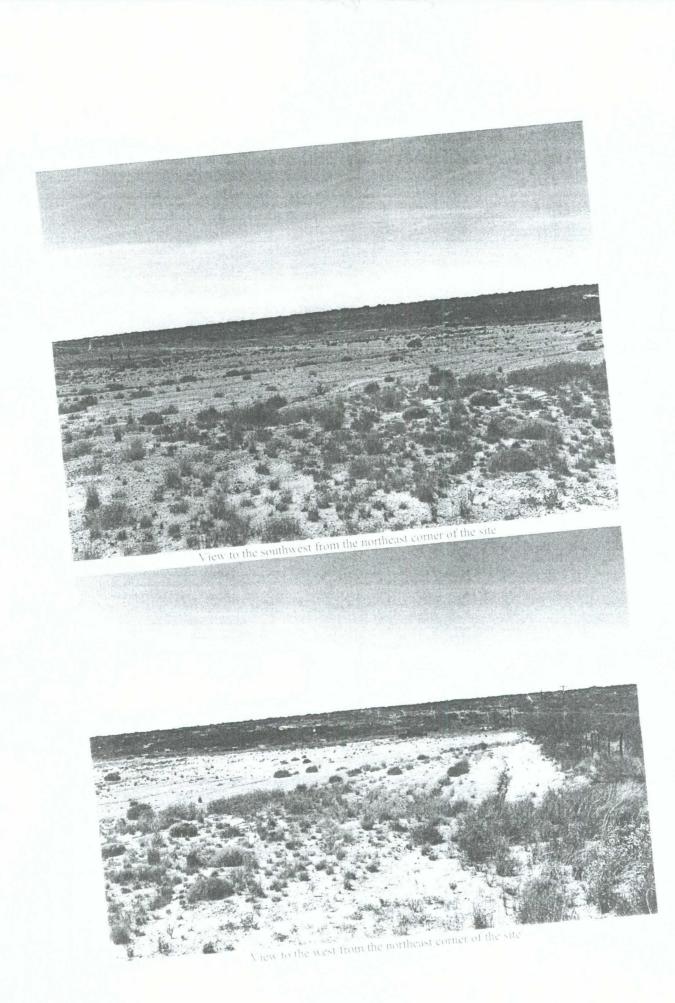

In October of 2009, Mr. Jeffrey P. Dann, Senior Environmental Specialist for Plains All American Pipeline. LP informed me that the N.M.O.C.D. had stated that "no further action is required at the site". Mr. Dann sent me a copy of said letter in December of 2009, a copy of which I am inclosing. The letter is dated April 20, 2007. I was very surprised to learn of the letter copy. I can find no record of a letter being sent to Doom Ranch, or of any notes of a meeting between the N.M.O.C.D., Plains Pipeline, and Doom Ranch at Site TNM 97-16 for a visual inspection and landowner imput. Now that we are aware of the April 20, 2007 letter. Doom Ranch would like to let it be known that we are in no way satisfied that the original remediation ageement is completed. We request a meeting at the Site in question at the earliest convenient time for all parties involved for a visual inspection of said Site. Mr. Dann enclosed 4 color photos taken from inside the remediation area. Although I have only a black and white copier available to me right now, a copy of the photos has been enclosed. The mostly bare areas that can be seen are a white color, and appeared to me to be from an old sea bed certainly not sandy topsoil. Mr. Dann also acknowledged that the seed mixture requested by my Mother when remediation began on this site was never used by Plains, as they no longer had the seed mixture list.