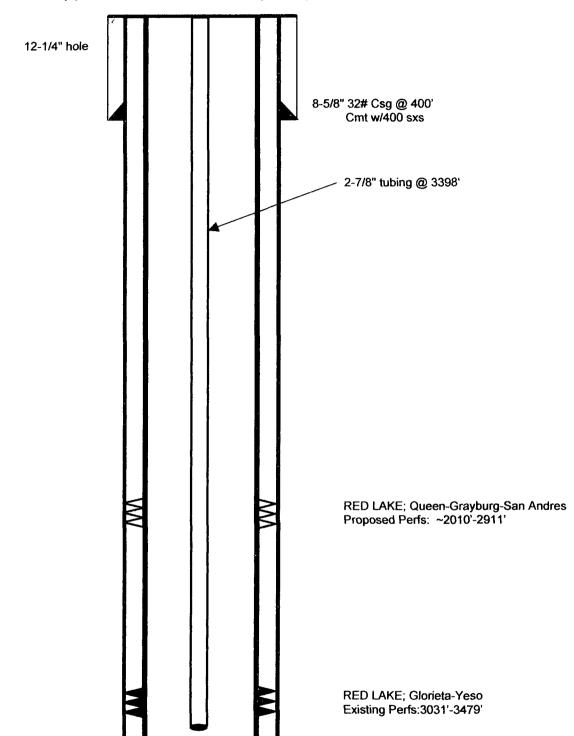

## NO BLUFF STATE COM #7

## Current

RED LAKE; Glorieta-Yeso NE RED LAKE; Queen-Grayburg-San Andres

(E) Section 36, T-17-S, R-27-E, Eddy County, NM

**PBTD 3616'** 

TD 3665'

7-7/8" hole

Today's Date: 1/13/10

Spud: 11/22/05

Completed: 12/21/05

Elevation: 3585' GL

API#: 30-015-34146

San Andres @ 1672'

Glorieta @ 3017'

5-1/2" 15.5# Csg @ 3663'

Cmt with 955 sx

TOC @ Surface @ 75% Eff.