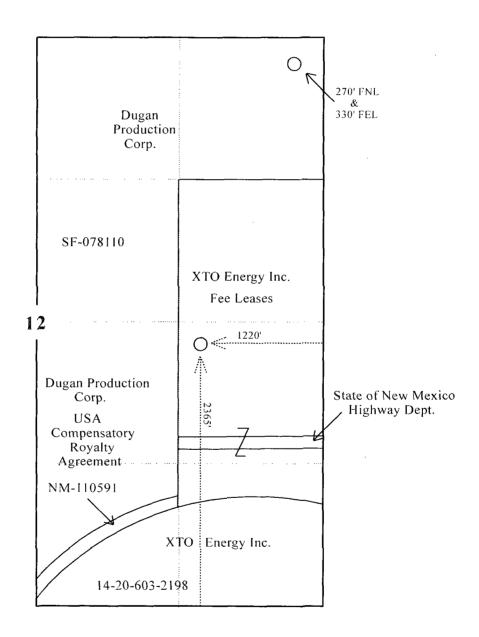

If you have questions or need additional information concerning this application, please contact me.

Kurt Fagrelis

Kurt Fagrelius VP-Exploration

| District I<br>1525 N Frenc<br>District II<br>1301 W. Grand<br>District III<br>1000 Rio Braz<br>District IV<br>1220 S. St. F | Avenue, A        | Artesia, NM<br>ztec, NM 8 | L<br>1 88210<br>7410 | inergy, Min<br>OIL<br>1220                   | CONSERVA                                                          | al Resources Depa<br>FION DIVISI<br>2. Francis D | ON                 |                                                                                                                                                                                                         | to Approp<br>St                                                                                                                                                                                 | Instr<br>riate<br>ate Le<br>Fee Le                                                                                           | Form C-102<br>Actober 12, 2005<br>Uctions on back<br>District Office<br>ease - 4 Copies<br>ease - 3 Copies                                                                                                                                    | EXHIBIT 1 |
|-----------------------------------------------------------------------------------------------------------------------------|------------------|---------------------------|----------------------|----------------------------------------------|-------------------------------------------------------------------|--------------------------------------------------|--------------------|---------------------------------------------------------------------------------------------------------------------------------------------------------------------------------------------------------|-------------------------------------------------------------------------------------------------------------------------------------------------------------------------------------------------|------------------------------------------------------------------------------------------------------------------------------|-----------------------------------------------------------------------------------------------------------------------------------------------------------------------------------------------------------------------------------------------|-----------|
| 'API Nun<br>30-045 -                                                                                                        |                  | ²Poo]<br>78160 /          | Code                 | und                                          | es                                                                | CREAGE DED.<br>Poo<br>AND SAND PICT              | l Nam              | ie                                                                                                                                                                                                      |                                                                                                                                                                                                 | N FRU                                                                                                                        | ITLAND COAL                                                                                                                                                                                                                                   |           |
| Property                                                                                                                    | Code             |                           |                      | <u>.                                    </u> | Property<br>FEDERAL                                               | I COM                                            |                    |                                                                                                                                                                                                         |                                                                                                                                                                                                 | <sup>6</sup> Well Number<br>102S                                                                                             |                                                                                                                                                                                                                                               |           |
| 00651                                                                                                                       |                  |                           |                      |                                              |                                                                   | ON CORPORATI                                     | ON                 |                                                                                                                                                                                                         |                                                                                                                                                                                                 |                                                                                                                              | Elevation<br>5401                                                                                                                                                                                                                             |           |
|                                                                                                                             | - Brathan        | Tauastia                  | Deepo                |                                              | <sup>10</sup> Surface                                             |                                                  |                    |                                                                                                                                                                                                         |                                                                                                                                                                                                 |                                                                                                                              | Caust                                                                                                                                                                                                                                         |           |
| UL or lat no.<br>I                                                                                                          | Section<br>12    | Township<br>29N           | Range<br>14W         | Lot Idn                                      | 2365                                                              | North/South line<br>SOUTH                        | Fe                 | et from the<br>1220                                                                                                                                                                                     | East/West<br>EAS                                                                                                                                                                                |                                                                                                                              | SAN JUAN                                                                                                                                                                                                                                      |           |
| UL or lot no.                                                                                                               | Section          | 11 E<br>Township          | Bottom<br>Range      | Hole L                                       | OCATION I<br>Feet from the                                        | f Different<br>North/South line                  |                    | OM SUR f<br>et from the                                                                                                                                                                                 | East/West                                                                                                                                                                                       | line                                                                                                                         | County                                                                                                                                                                                                                                        |           |
| <sup>12</sup> Dedicated Acres                                                                                               | 100.U            | ) Acres<br>0 Acres        |                      |                                              | <sup>13</sup> Joint or Infill                                     | <sup>14</sup> Consolidation Code                 | <sup>15</sup> Orde | er No.                                                                                                                                                                                                  |                                                                                                                                                                                                 |                                                                                                                              |                                                                                                                                                                                                                                               |           |
| L                                                                                                                           | NO ALI<br>BEEN C | _OWABLE                   | WILL B<br>ATED OF    | E ASSIGN<br>A NON-                           | NED TO THIS<br>STANDARD UN                                        | COMPLETION L                                     | JNT II<br>APPF     | _ ALL IN<br>ROVED BY                                                                                                                                                                                    | NTERESTS                                                                                                                                                                                        | HAVE<br>VISIO                                                                                                                | <br><br>N                                                                                                                                                                                                                                     |           |
| 16<br>. 20<br>. 20<br>                                                                                                      | 264              | 3.30 '                    |                      | Duc                                          | 323.30'<br>gan 100%<br>-078110                                    | 1326.50 '<br>XTO<br>FEE                          | 1<br>2556.84       | I hereby cd<br>herein is d<br>knowledge a<br>either owns<br>mineral int<br>proposed bo<br>to drill tt<br>to a contra<br>or working<br>agreement of<br>heretofore<br>Kurt<br>Signatur<br>Kurt<br>Printed | ertify that<br>true and com<br>and belief, a<br>s a working<br>terest in the<br>ottom-hole lo<br>his well at<br>act with an<br>interest, or<br>or a compulse<br>entered by t<br>Fagreli<br>Name | the info<br>plete to<br>not that<br>interest<br>a land i<br>ocation<br>this loc<br>owner o<br>to a v<br>pry pool<br>the divi | IFICATION<br>prmation contained<br>p the best of my<br>this organization<br>tor unleased<br>including the<br>or has a right<br>ation pursuant<br>f such a mineral<br>oluntary pooling<br>ling order<br>sion.<br>8-11-2009<br>Date<br>FICATION |           |
| 2426.16                                                                                                                     |                  |                           |                      |                                              | : 36.74029 N<br>: 108.25637 W<br>UM: NAD1983<br>LOT 2<br>San Juar | I220'                                            | 2598.42            | I hereby<br>shown on<br>notes of<br>my superv<br>and corre<br>Date O<br>Signature                                                                                                                       | certify that<br>this plat we<br>actual surve<br>rision, and th<br>ct to the be<br>of SURVEY<br>and Seal of<br>SON C<br>SON C<br>SON C                                                           | the we<br>as plott<br>ys made<br>hat the<br>est of m<br>. JUN<br>Profes                                                      | 11 location<br>ed from field<br>by me or Under<br>same is true<br>by belief.<br>E 3, 2009<br>sional Surveyor<br>White<br>Surveyor<br>Buy<br>Buy<br>Surveyor                                                                                   |           |