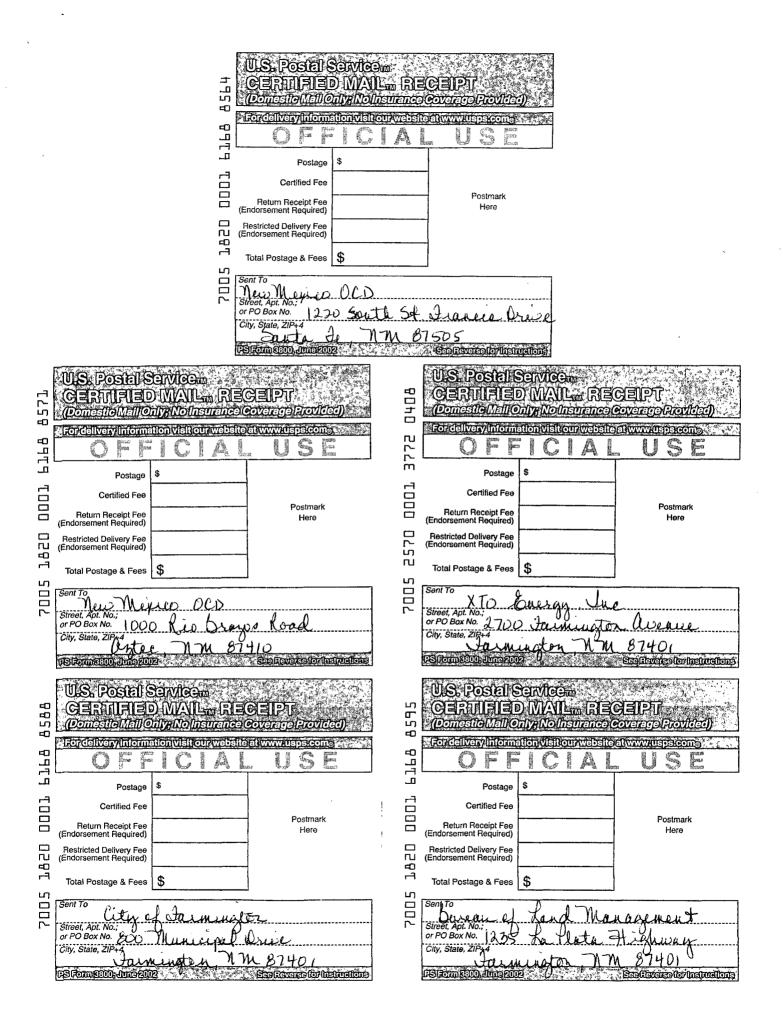

### CERTIFIED MAIL - 7005 1820 0001 6168 8564

 Re: Application for Administrative Approval of Unorthodox Location for Dugan Production Corp.'s Federal I Com #102-S Unit I, Section 12, T29N, R14W 2365' FSL and 1220' FEL Harper Hill Fruitland Sand Pictured Cliffs Pool (SE/4-160)

By certified mail, a copy of this application and request for administrative approval has been sent to all Fruitland Sand and Pictured Cliffs offsetting operators (XTO Energy Inc.), the NMOCD district office in Aztec, the Bureau of Land Management, and the City of Farmington.

Please contact me if you have any questions or need additional information.

Kurt Farelis

Kurt Fagrelius

**VP-Exploration** 

Cc:

.

Bureau of Land Management, Mr. David Mankiiewicz – 1235 La Plata Hwy., Farmington, NM 87401

(Certified Return Receipt Requested – 7005 1820 0001 6168 8595)

NMOCD, Mr. Charlie Perrin – 1000 Rio Brazos Road, Aztec, NM 87410 (Certified Return Receipt Requested – 7005 1820 0001 6168 8571)

City of Farmington, Mr. Fran Fillerup – 800 Municipal Drive, Farmington, NM 87401 (Certified Return Receipt Requested – 7005 1820 0001 6168 8588)

XTO Energy Inc. – 2700 Farmington Ave., Farmington, NM 87401 (Certified Return Receipt Requested – 7005 2570 0001 3772 0408)