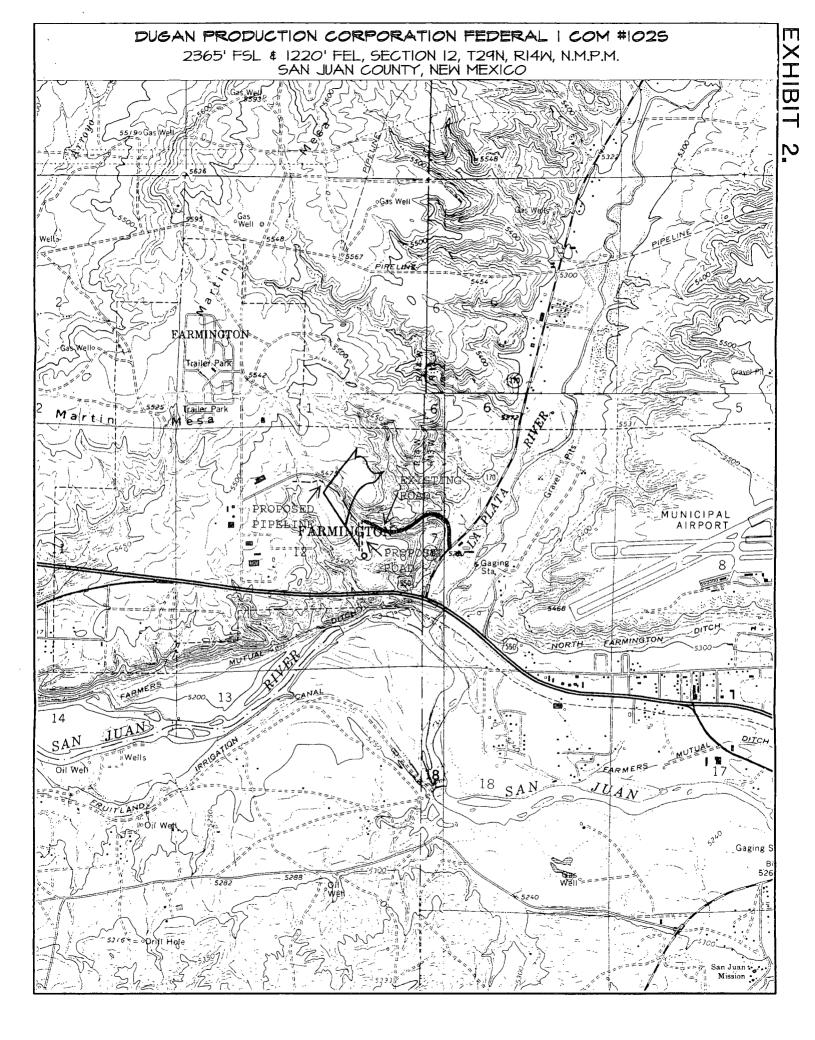

Dear Mr. Brooks:

Dugan Production hereby requests approval for an unorthodox location for the referenced well. Attached for your reference are the following exhibits:

- 1. Well location and acreage dedication plat (NMOCD Form C-102)
- 2. Topographic map.
- 3. Offsetting Fruitland Sand and Pictured Cliffs Working Interest Owners Map.

The unorthodox location is necessary due to topographic conditions.

The subject well is located inside the Farmington city limits. Existing, commercial and private interests occupy all favorable topographic and orthodox areas within the proration unit.