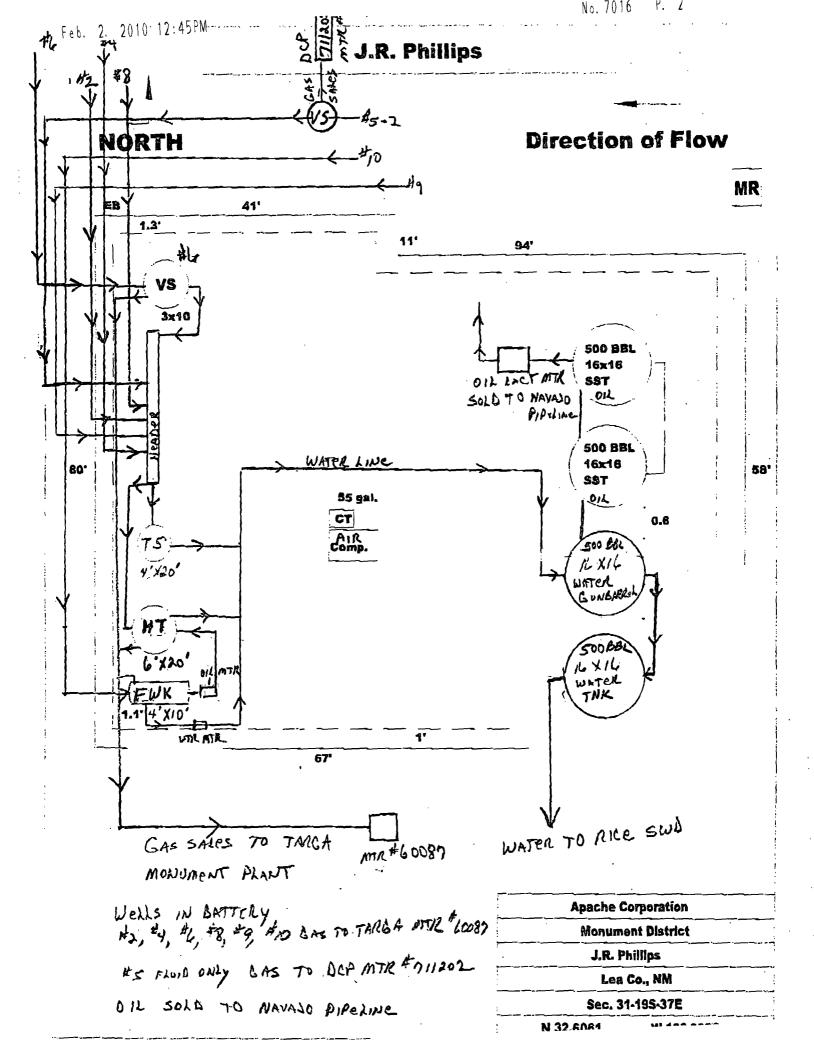

- 1. C-103.
- 2. Well information table and copies of C-102's for each well.
- 3. Proposed production facilities diagram.
- 4. Well location map.
- 5. Signed statement from Landman acknowledging identical interests for each zone.

# JR Phillips Lease

Eunice Monument; Grayburg-San Andres

Monument; Abo Monument; Paddock Monument; Blinebry Wildcat; Drinkard

| Well No.        | API          | Location     | Pool                                                                    | Status    | <u>API</u> |
|-----------------|--------------|--------------|-------------------------------------------------------------------------|-----------|------------|
| JR Phillips #2  | 30-025-04131 | H -1-20S-36E | Eunice Monument; Grayburg-San Andres                                    | Active    | 33.5       |
| JR Phillips #4  | 30-025-04133 | B -1-20S-36E | Eunice Monument; Grayburg-San Andres                                    | Active    | 33.5       |
| JR Phillips #5  | 30-025-04134 | A -1-20S-36E | Monument; Abo                                                           | Active    | 34         |
| JR Phillips #6  | 30-025-04135 | B -1-20S-36E | Monument; Paddock                                                       | Active    | 34 🗸       |
| JR Phillips #8  | 30-025-04137 | G -1-20S-36E | Eunice Monument; Grayburg-San Andres                                    | Active    | 33.5 4     |
| JR Phillips #9  | 30-025-04138 | A -1-20S-36E | Eunice Monument; Grayburg-San Andres                                    | Active    | 33.5       |
| JR Phillips #10 | 30-025-39148 | A -1-20S-36E | Wildcat; Drinkard  Monument; Abo  Monument; Blinebry  Monument; Paddock | New Drill |            |