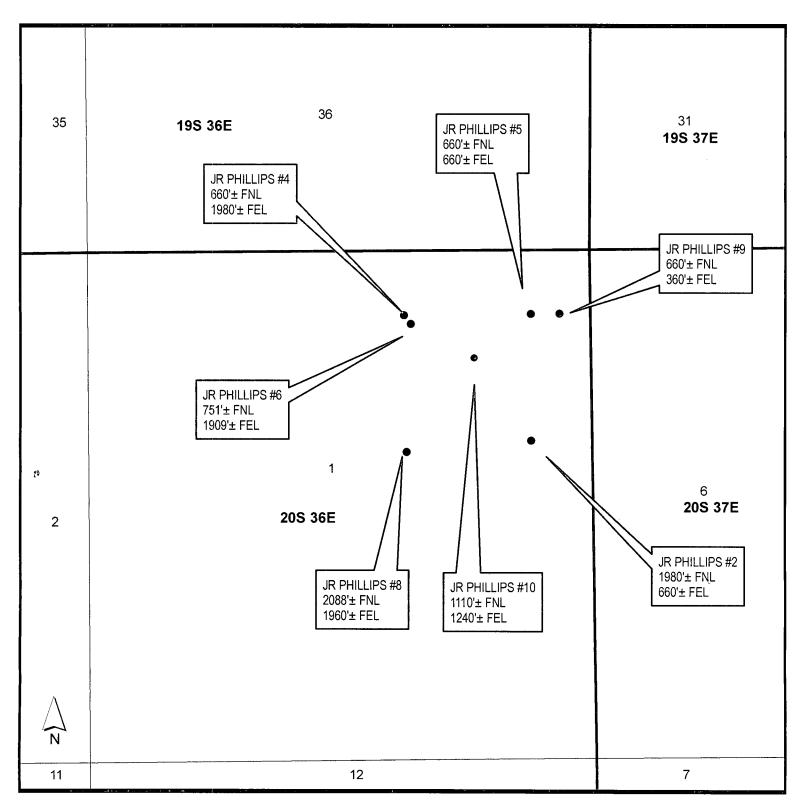

- 1. C-103.
- 2. Well information table and copies of C-102's for each well.
- 3. Proposed production facilities diagram.
- 4. Well location map.
- 5. Signed statement from Landman acknowledging identical interests for each zone.

# JR Phillips Lease

Eunice Monument; Grayburg-San Andres

Monument; Abo Monument; Paddock Monument; Blinebry Wildcat; Drinkard

| Well No.        | API          | Location     | Pool                                                                    | Status    | <u>API</u> |
|-----------------|--------------|--------------|-------------------------------------------------------------------------|-----------|------------|
| JR Phillips #2  | 30-025-04131 | H -1-20S-36E | Eunice Monument; Grayburg-San Andres                                    | Active    | 33.5       |
| JR Phillips #4  | 30-025-04133 | B -1-20S-36E | Eunice Monument; Grayburg-San Andres                                    | Active    | 33.5       |
| JR Phillips #5  | 30-025-04134 | A -1-20S-36E | Monument; Abo                                                           | Active    | 34         |
| JR Phillips #6  | 30-025-04135 | B -1-20S-36E | Monument; Paddock                                                       | Active    | 34 🗸       |
| JR Phillips #8  | 30-025-04137 | G -1-20S-36E | Eunice Monument; Grayburg-San Andres                                    | Active    | 33.5 4     |
| JR Phillips #9  | 30-025-04138 | A -1-20S-36E | Eunice Monument; Grayburg-San Andres                                    | Active    | 33.5       |
| JR Phillips #10 | 30-025-39148 | A -1-20S-36E | Wildcat; Drinkard  Monument; Abo  Monument; Blinebry  Monument; Paddock | New Drill |            |