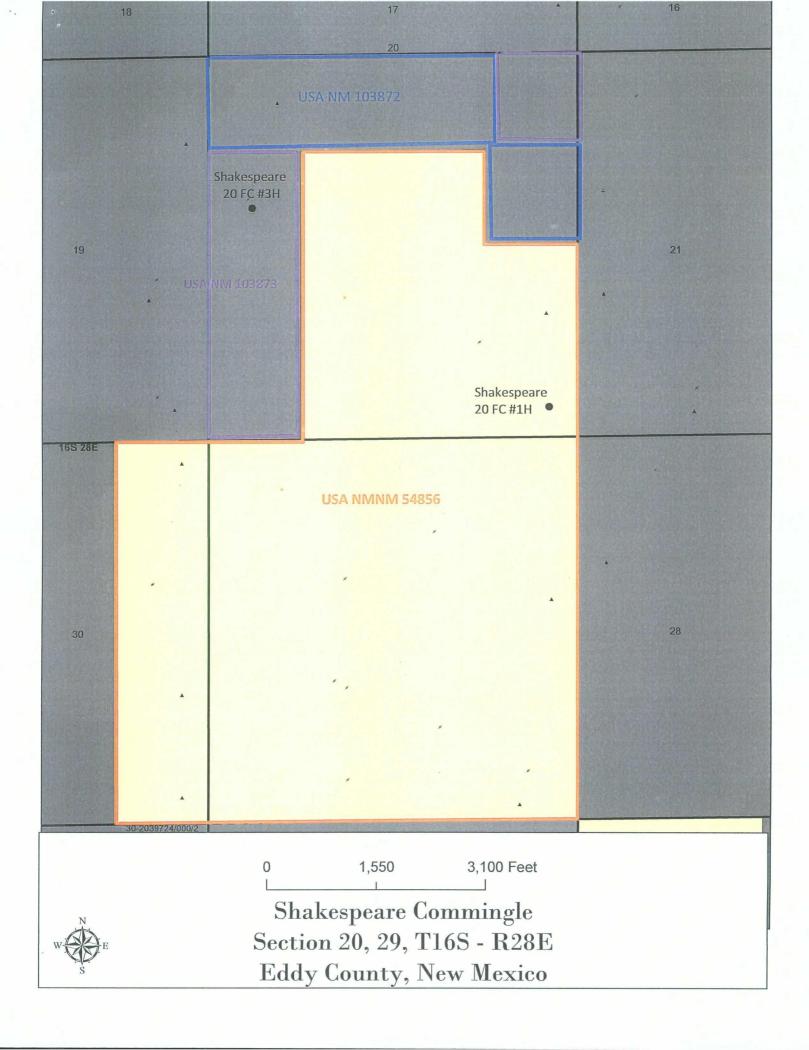

<sup>\*</sup> Well is currently in process of drilling and/or completion.

A map (Exhibit A) is enclosed showing the Federal leases and well locations in Section 20 of T16S R28E. The ownership in the Shakespeare leases are uniform; no further notification is necessary.

#### Federal Lease NM-54856

| Well Name      | Location         | API#         | Pool 97056           | BOPD | Oil Gravity | MCFPD | BTU  |
|----------------|------------------|--------------|----------------------|------|-------------|-------|------|
| Shakespeare 20 | Sec 20-T16S-R28E | 30-015-36376 | Dog Canyon; Wolfcamp | 50   | 42 SP       | 110   | 1450 |
| Federal Com 1H | SESE             |              |                      |      |             |       |      |

#### Federal Lease NM-103782

| Well Name       | Location         | API#         | Pool 97056           | BOPD | Oil Gravity | MCFPD | BTU |
|-----------------|------------------|--------------|----------------------|------|-------------|-------|-----|
| Shakespeare 20  | Sec 20-T16S-R28E | 30-015-37193 | Dog Canyon; Wolfcamp | n/a  | n/a         | n/a   | n/a |
| Federal Com 3H* | SWNW             |              |                      |      |             |       |     |