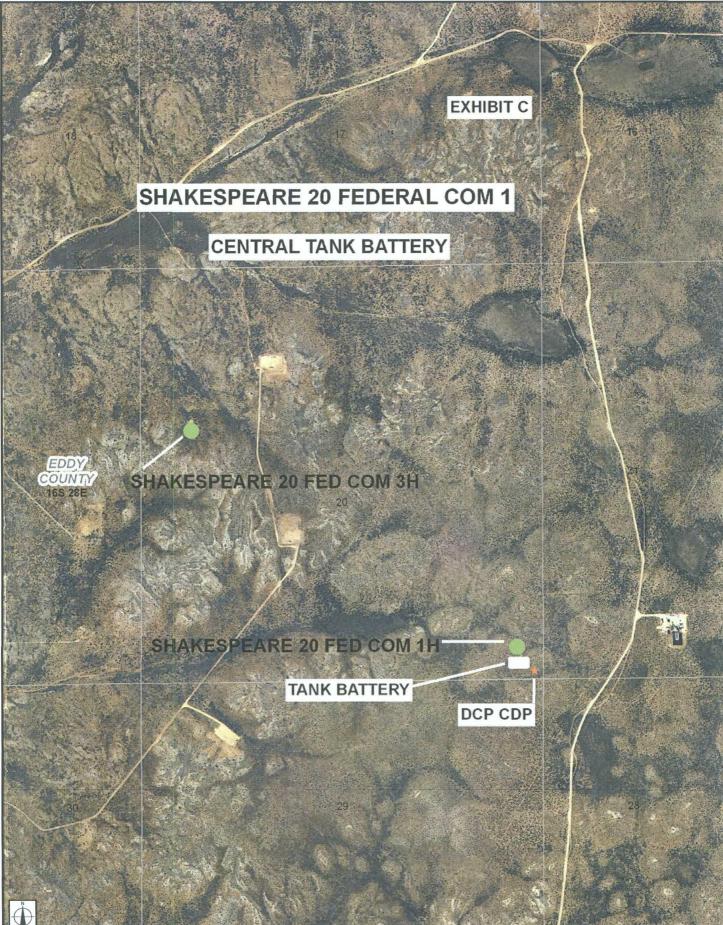

#### Oil & Gas metering:

A central tank battery will be located at the Shakespeare 20 Federal Com 1H location in the SESE of Section 20 in T16S, R28E on Federal Lease NM-54856 in Eddy County, New Mexico (Exhibit C). A common gas sales meter associated with a DCP central delivery point (CDP) is located in Sec 20-T16S-R28E at the Shakespeare 20 Federal Com 1. The oil and water hydrocarbon production from the Shakespeare 20 Federal Com 1H & 3H will be commingled, measured and sold off-lease; using the Well Test Method.

#### **Process and Flow Descriptions:**

Please see attached diagram for the proposed Shakespeare 20 Federal Com 1H central tank battery. The flow of produced fluids is shown in detail on Exhibit D along with a description of each vessel.