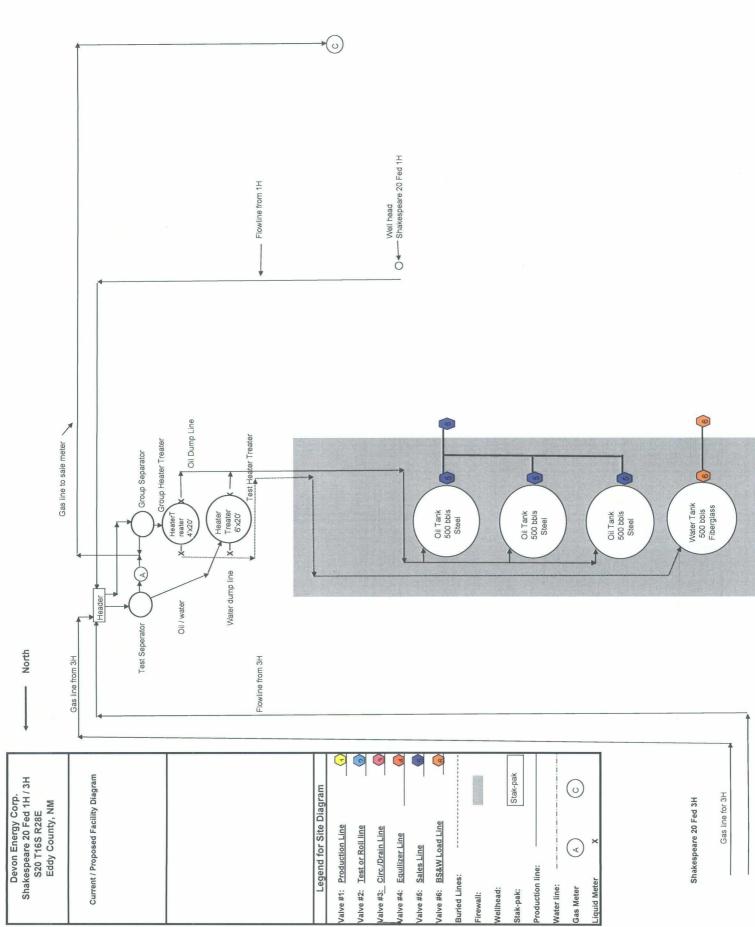

#### **Process and Flow Descriptions:**

Please see attached diagram for the proposed Shakespeare 20 Federal Com 1H central tank battery. The flow of produced fluids is shown in detail on Exhibit D along with a description of each vessel.

The commingling of production is in the interest of conservation and waste and will result in the most effective, economic means of producing the reserves in place from the affected wells and will not result in reduced royalty or improper measurement of production. The proposed commingling will reduce operating expenses as well as reduce the surface facility footprint and overall emissions. Devon Energy Production Company, LP understands the requested approval will not constitute the granting of any right-of-way or construction rights not granted by the lease instrument. Additionally, Devon Energy Production Co., LP will submit within 30 days, an application for right-of-way approval to the BLM and NMOCD section in your office, if we have not already done so.