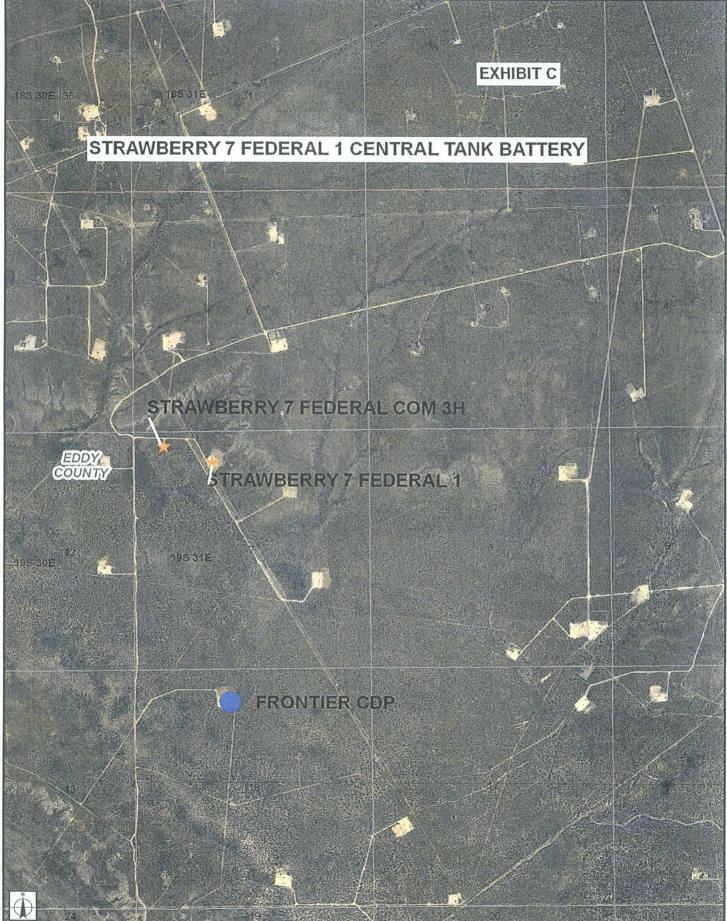

A central tank battery will be located at the Strawberry 7 Federal 1 location in the NENW of Section 7 in T19S, R31E on Federal Lease NM-100561 in Eddy County, New Mexico (Exhibit C). The oil and water hydrocarbon production from the Strawberry 7 Federal 1 and 3 will be commingled, measured and sold on lease; using the Well Test Method. A common gas sales meter associated with a Frontier central delivery point (CDP) is located in Sec 18-T19S-R31E east of the Hackberry 18 Federal 2; gas hydrocarbons will be sold off lease.