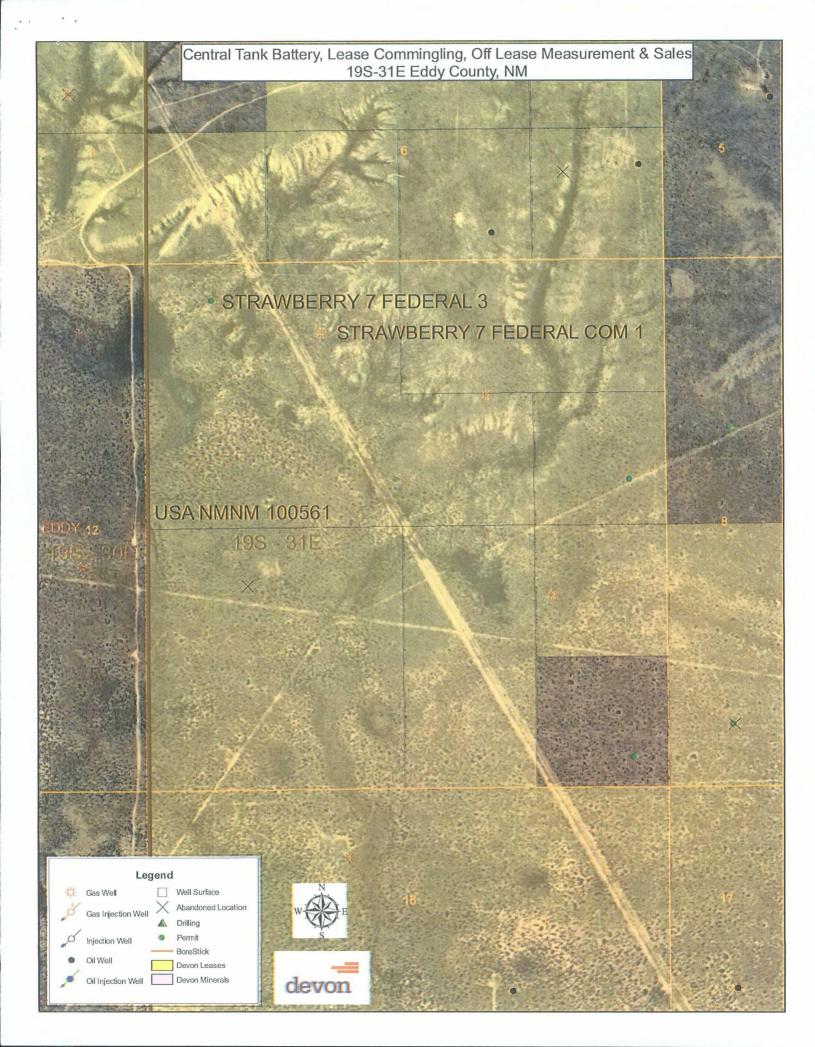

Well Name
 BOPD
 Oil Gravity
 MCFPD
 BTU

 Strawberry 7 Federal Com 1
 25
 38.5° API
 45
 1364

 Strawberry 7 Federal Com 3\*
 n/a
 n/a
 n/a
 n/a

A map (Exhibit A) is enclosed showing the Federal leases and well locations in Section 7 of T19S R31E. The ownership in the Strawberry leases is identical; no further notification is required.

A central tank battery will be located at the Strawberry 7 Federal 1 location in the NENW of Section 7 in T19S, R31E on Federal Lease NM-100561 in Eddy County, New Mexico (Exhibit C). The oil and water hydrocarbon production from the Strawberry 7 Federal 1 and 3 will be commingled, measured and sold on lease; using the Well Test Method. A common gas sales meter associated with a Frontier central delivery point (CDP) is located in Sec 18-T19S-R31E east of the Hackberry 18 Federal 2; gas hydrocarbons will be sold off lease.