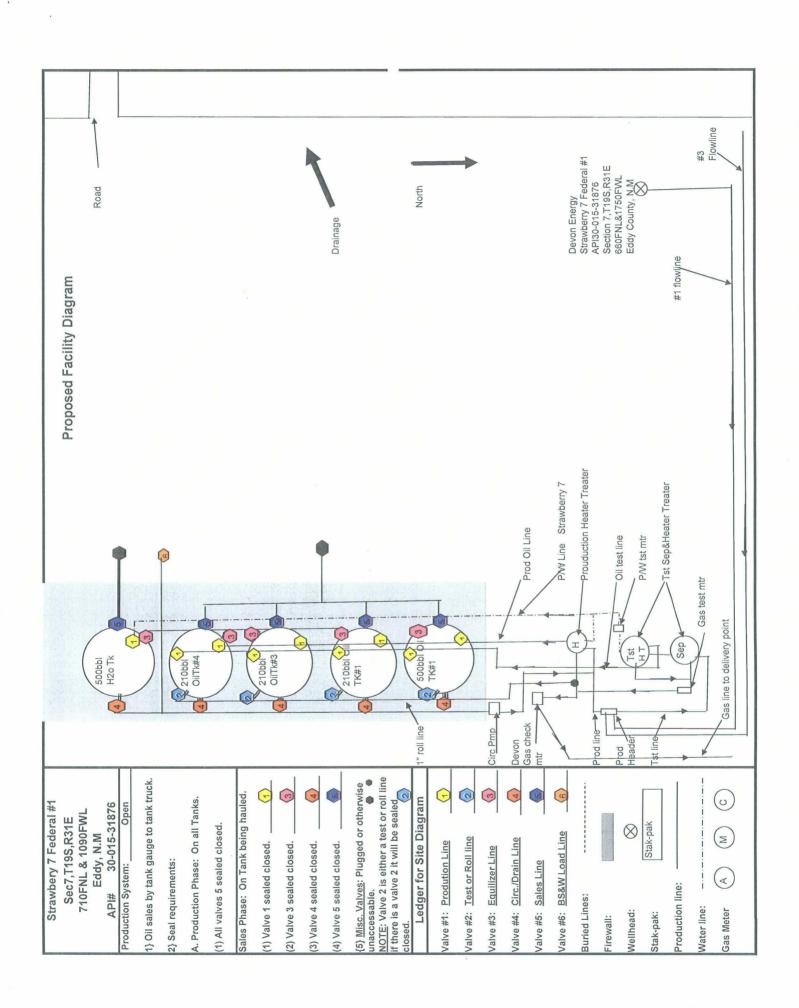

#### Oil & Gas metering:

Oil, gas and water volumes from each well producing to this battery will be determined by using a test separator/heater treater at the proposed facility so that one well is always producing through the testing equipment. Production will be allocated on a daily basis based on the most recent individual well test of oil, gas and water. Well tests for each well will be conducted at least once per month.

A central tank battery will be located at the Strawberry 7 Federal 1 location in the NENW of Section 7 in T19S, R31E on Federal Lease NM-100561 in Eddy County, New Mexico (Exhibit C). The oil and water hydrocarbon production from the Strawberry 7 Federal 1 and 3 will be commingled, measured and sold on lease; using the Well Test Method. A common gas sales meter associated with a Frontier central delivery point (CDP) is located in Sec 18-T19S-R31E east of the Hackberry 18 Federal 2; gas hydrocarbons will be sold off lease.

### **Process and Flow Descriptions:**

Please see attached diagram for the proposed Strawberry 7 Federal Com 1 central tank battery. The flow of produced fluids is shown in detail on Exhibit D along with a description of each vessel.