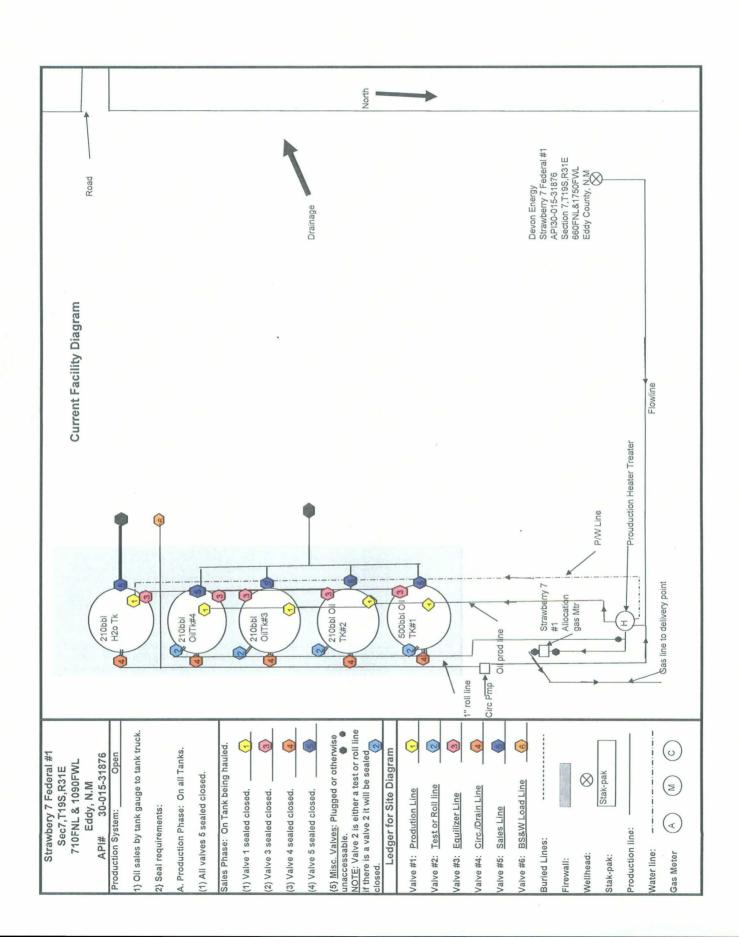

A central tank battery will be located at the Strawberry 7 Federal 1 location in the NENW of Section 7 in T19S, R31E on Federal Lease NM-100561 in Eddy County, New Mexico (Exhibit C). The oil and water hydrocarbon production from the Strawberry 7 Federal 1 and 3 will be commingled, measured and sold on lease; using the Well Test Method. A common gas sales meter associated with a Frontier central delivery point (CDP) is located in Sec 18-T19S-R31E east of the Hackberry 18 Federal 2; gas hydrocarbons will be sold off lease.

### **Process and Flow Descriptions:**

Please see attached diagram for the proposed Strawberry 7 Federal Com 1 central tank battery. The flow of produced fluids is shown in detail on Exhibit D along with a description of each vessel.