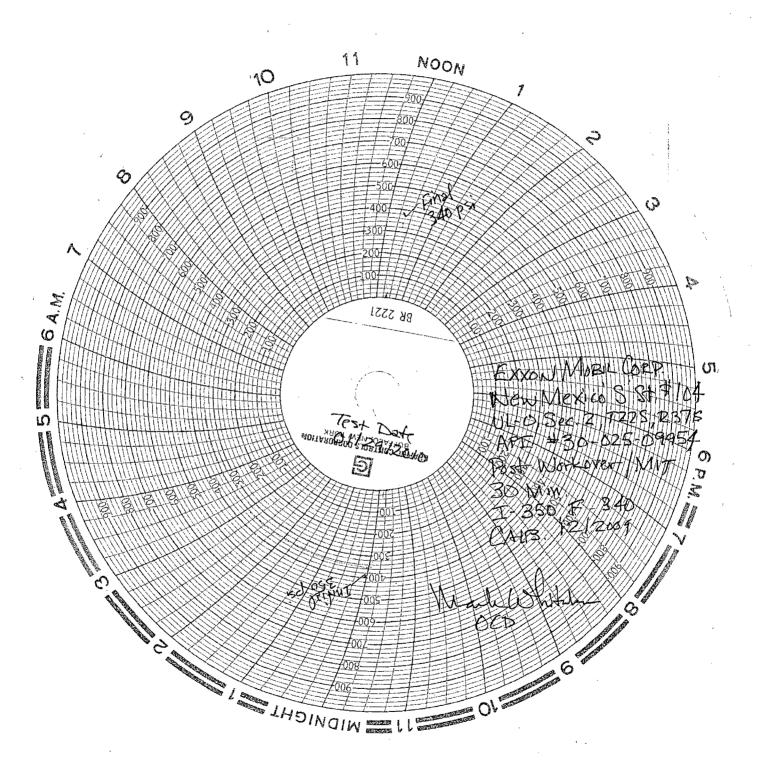

3650-6220 Seb-673-A

3632= Top EBS 3832= Top SA

)

.

. .

÷

| Submit I Copy To Appropriate District Office District,I                                                                                                                                                                                                                                                                                                                                                                                                                                                                                                                                                                                                                                                                               | State of New Mexico Energy, Minerals and Natural Resources |                                              | Form C-103<br>October 13, 2009                            |
|---------------------------------------------------------------------------------------------------------------------------------------------------------------------------------------------------------------------------------------------------------------------------------------------------------------------------------------------------------------------------------------------------------------------------------------------------------------------------------------------------------------------------------------------------------------------------------------------------------------------------------------------------------------------------------------------------------------------------------------|------------------------------------------------------------|----------------------------------------------|-----------------------------------------------------------|
| 1625 N. French Dr., Hobbs, NM 88240                                                                                                                                                                                                                                                                                                                                                                                                                                                                                                                                                                                                                                                                                                   |                                                            | WELL API NO.<br>30-025-09954                 |                                                           |
| 1301 W. Grand Ave., Artesia, NM 88210                                                                                                                                                                                                                                                                                                                                                                                                                                                                                                                                                                                                                                                                                                 |                                                            |                                              | 5. Indicate Type of Lease                                 |
| <u>District III</u><br>1000 Rio Brazos Rd., Aztec, NM 87410                                                                                                                                                                                                                                                                                                                                                                                                                                                                                                                                                                                                                                                                           | To Prince Dd. Aston NIM 97410                              |                                              | STATE X FEE                                               |
| District IV<br>1220 S. St. Francis Dr., Santa Fe, NM<br>87505                                                                                                                                                                                                                                                                                                                                                                                                                                                                                                                                                                                                                                                                         | Santa Fe, NM 87505                                         |                                              | 6. State Oil & Gas Lease No.<br>B-934                     |
| SUNDRY NOTICES AND REPORTS ON WELLS (DO NOT USE THIS FORM FOR PROPOSALS TO DRILL OR TO DEEPEN OR PLUG BACK TO A DIFFERENT RESERVOIR. USE "APPLICATION FOR PERMIT" (FORM C-101) FOR SUCH                                                                                                                                                                                                                                                                                                                                                                                                                                                                                                                                               |                                                            |                                              | 7. Lease Name or Unit Agreement Name New Mexico State "S" |
| PROPOSALS.)  1. Type of Well: Oil Well Gas Well X Other DISPOSAL                                                                                                                                                                                                                                                                                                                                                                                                                                                                                                                                                                                                                                                                      |                                                            |                                              | 8. Well Number 104                                        |
| 2. Name of Operator                                                                                                                                                                                                                                                                                                                                                                                                                                                                                                                                                                                                                                                                                                                   |                                                            |                                              | 9. OGRID Number 007673                                    |
| Exxon Mobil Corporation                                                                                                                                                                                                                                                                                                                                                                                                                                                                                                                                                                                                                                                                                                               |                                                            | To 20 1 TYPE                                 |                                                           |
| 3. Address of Operator<br>P.O. Box 4358, CORP-MI-0203, Houston, TX 77210                                                                                                                                                                                                                                                                                                                                                                                                                                                                                                                                                                                                                                                              |                                                            | 10. Pool name or Wildcat<br>SWP: San Andreas |                                                           |
| 4. Well Location                                                                                                                                                                                                                                                                                                                                                                                                                                                                                                                                                                                                                                                                                                                      |                                                            | BWT. Bail / Marcus                           |                                                           |
| Unit Letter O: 660 feet from the SOUTH line and 1980 feet from the EAST_line                                                                                                                                                                                                                                                                                                                                                                                                                                                                                                                                                                                                                                                          |                                                            |                                              |                                                           |
| Section 2 Township 22S Range 37E NMPM LEA County                                                                                                                                                                                                                                                                                                                                                                                                                                                                                                                                                                                                                                                                                      |                                                            |                                              |                                                           |
| 11. Elevation (Show whether DR, RKB, RT, GR, etc.)                                                                                                                                                                                                                                                                                                                                                                                                                                                                                                                                                                                                                                                                                    |                                                            |                                              |                                                           |
| 3363' GR                                                                                                                                                                                                                                                                                                                                                                                                                                                                                                                                                                                                                                                                                                                              |                                                            |                                              |                                                           |
| 12. Check Appropriate Box to Indicate Nature of Notice, Report or Other Data                                                                                                                                                                                                                                                                                                                                                                                                                                                                                                                                                                                                                                                          |                                                            |                                              |                                                           |
| NOTICE OF INTENTION TO: SUBSEQUENT REPORT OF:                                                                                                                                                                                                                                                                                                                                                                                                                                                                                                                                                                                                                                                                                         |                                                            |                                              |                                                           |
|                                                                                                                                                                                                                                                                                                                                                                                                                                                                                                                                                                                                                                                                                                                                       | PLUG AND ABANDON 🔲                                         | REMEDIAL WOR                                 |                                                           |
| TEMPORARILY ABANDON CHANGE PLANS COMMENCE DRI                                                                                                                                                                                                                                                                                                                                                                                                                                                                                                                                                                                                                                                                                         |                                                            |                                              |                                                           |
| PULL OR ALTER CASING DOWNHOLE COMMINGLE                                                                                                                                                                                                                                                                                                                                                                                                                                                                                                                                                                                                                                                                                               | MULTIPLE COMPL                                             | CASING/CEMEN                                 | T JOB 📙                                                   |
|                                                                                                                                                                                                                                                                                                                                                                                                                                                                                                                                                                                                                                                                                                                                       |                                                            |                                              |                                                           |
| OTHER:                                                                                                                                                                                                                                                                                                                                                                                                                                                                                                                                                                                                                                                                                                                                |                                                            | OTHER:                                       |                                                           |
| 13. Describe proposed or completed operations. (Clearly state all pertinent details, and give pertinent dates, including estimated date of starting any proposed work). SEE RULE 19.15.7.14 NMAC. For Multiple Completions: Attach wellbore diagram of proposed completion or recompletion.                                                                                                                                                                                                                                                                                                                                                                                                                                           |                                                            |                                              |                                                           |
| This Sundry is to report work performed & request approval for packer setting 119' above perf.  1/13/10 - Rig up POOH w/old 2.375" tubing. Tagged fill @ 3882'. Drilled out fill from 3882' - 4048'. Fell through fill @ 4048'.  Tagged up again @ 4347'. Cleaned out fill from 4347' to 4731' (final depth). Rigged up Petroplex Acidizing & pumped back acid job (4 stages of acid & 3 stages of rock salt). RIH w/ 113 joints of new 2.375" tubing & packer. When the old packer came out it had lots of corrission on it so we set new packer at 3589' to ensure we are in good pipe. Loaded casing w/2% KCL packer fluid. Ran H-5 Chart on casing for 30 minutes. Test OK (see attached chart) & witnessed by M. Whitaker NMOCD. |                                                            |                                              |                                                           |
| Top open perf is @ 3708' We squeezed perfs from 3660' – 3808' in August of 1980. Then re-perfed some of those squeezed perfs in April of 1995; 3708' – 3818'. With the packer now set at 3589', we are 119' above the top open perf.                                                                                                                                                                                                                                                                                                                                                                                                                                                                                                  |                                                            |                                              |                                                           |
| Approval of this work & to leave packer where it is set is requested ASAP so we can return well to service & cease water hauling. Sundry filed with District 1 and Santa Fe Office                                                                                                                                                                                                                                                                                                                                                                                                                                                                                                                                                    |                                                            |                                              |                                                           |
| Spud Date:                                                                                                                                                                                                                                                                                                                                                                                                                                                                                                                                                                                                                                                                                                                            | Rig Release Da                                             | te:                                          |                                                           |
| Space Date.                                                                                                                                                                                                                                                                                                                                                                                                                                                                                                                                                                                                                                                                                                                           |                                                            |                                              |                                                           |
|                                                                                                                                                                                                                                                                                                                                                                                                                                                                                                                                                                                                                                                                                                                                       |                                                            |                                              |                                                           |
| I hereby certify that the information above is true and complete to the best of my knowledge and belief.                                                                                                                                                                                                                                                                                                                                                                                                                                                                                                                                                                                                                              |                                                            |                                              |                                                           |
| SIGNATURE M. Walker TITLE Staff Reg Specialist DATE 02/10/2010                                                                                                                                                                                                                                                                                                                                                                                                                                                                                                                                                                                                                                                                        |                                                            |                                              |                                                           |
| Type or print name Mark Del Pico E-mail address: mark delpico@exxonmobil.com PHONE: 281-654-1926  For State Use Only                                                                                                                                                                                                                                                                                                                                                                                                                                                                                                                                                                                                                  |                                                            |                                              |                                                           |
| APPROVED BY:                                                                                                                                                                                                                                                                                                                                                                                                                                                                                                                                                                                                                                                                                                                          | TITLE                                                      |                                              | DATE                                                      |
| Conditions of Approval (if any):                                                                                                                                                                                                                                                                                                                                                                                                                                                                                                                                                                                                                                                                                                      |                                                            |                                              |                                                           |