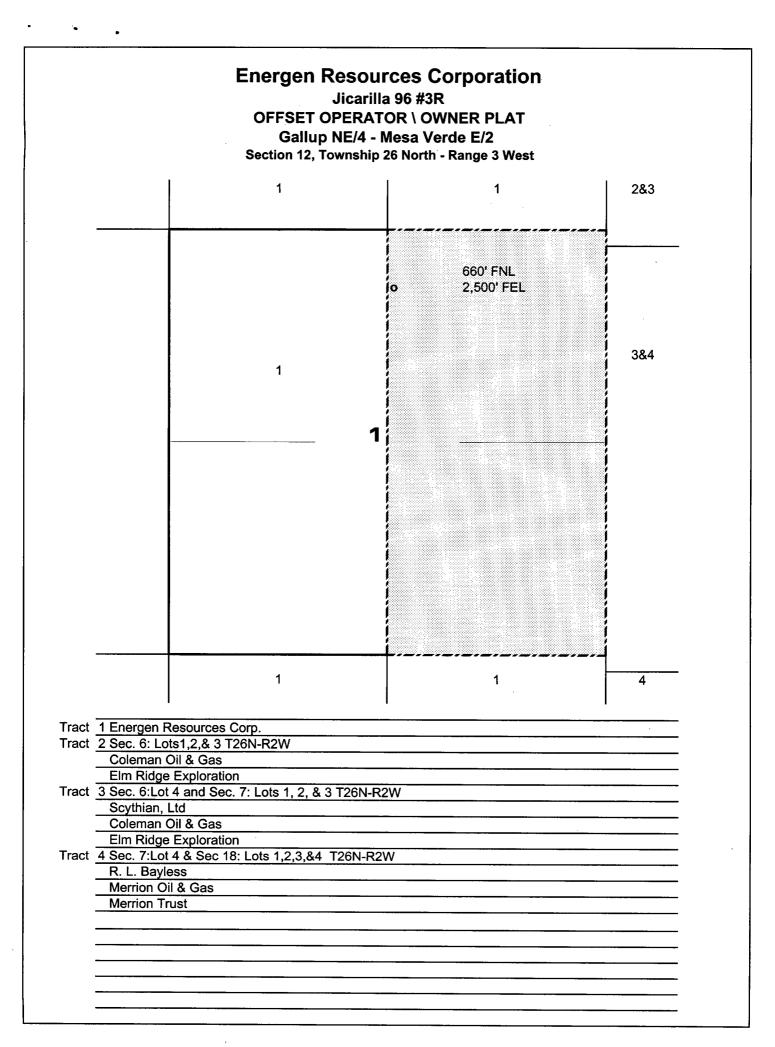

The proposed well is to be located 660 FNL & 2,500 FEL of Section 12-T26N-R3W, Rio Arriba County, New Mexico, and dedicated to a standard 320 acre gas spacing unit consisting of the E<sup>2</sup> of said Section 12 for the Blanco Mesaverde gas pool, and 160 acres covering the NE<sup>4</sup> of Section 12 for the Wildcat Gallup.

A copy of this Application is being submitted to all offset operators/owners by certified mail with a request that they furnish your office in Santa Fe a Waiver of Objection.

Attached is a well location plat showing the dedicated acreage (C-102), a topographic plat of the area, and a map showing all offsetting owners.