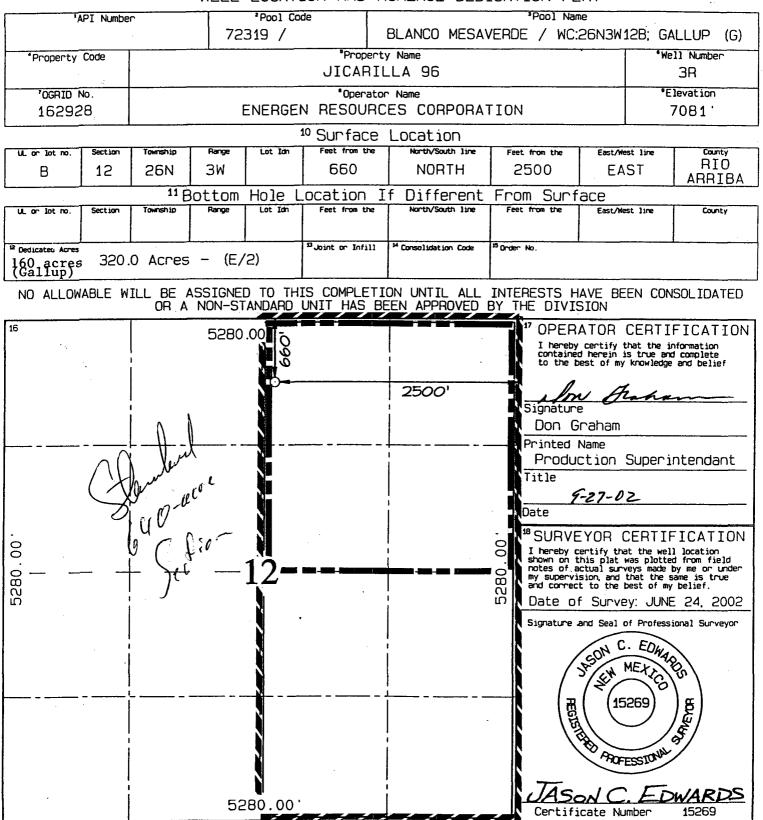

The proposed well is to be located 660 FNL & 2,500 FEL of Section 12-T26N-R3W, Rio Arriba County, New Mexico, and dedicated to a standard 320 acre gas spacing unit consisting of the E<sup>2</sup> of said Section 12 for the Blanco Mesaverde gas pool, and 160 acres covering the NE<sup>4</sup> of Section 12 for the Wildcat Gallup.

The proposed well is closer than 660 feet to the western boundary of the proration unit, causing a nonstandard location in both pools. The well is proposed at this unorthodox location to move as far west from the Jicarilla 96 #3 (name changed from Jicarilla H #3) well located 990 FNL & 990 FEL of Section 12-T26N-R3W, which was Plugged and Abandoned on September 13, 1963. The Jicarilla 96 #3 (API #30-039-06624) was drilled to a total depth of 6,030, completed on October 5, 1957, as a Mesaverde well at a plugged back total depth of 5,971, and produced 29,488 MCF before being plugged and abandoned.

A copy of this Application is being submitted to all offset operators/owners by certified mail with a request that they furnish your office in Santa Fe a Waiver of Objection.

Attached is a well location plat showing the dedicated acreage (C-102), a topographic plat of the area, and a map showing all offsetting owners.