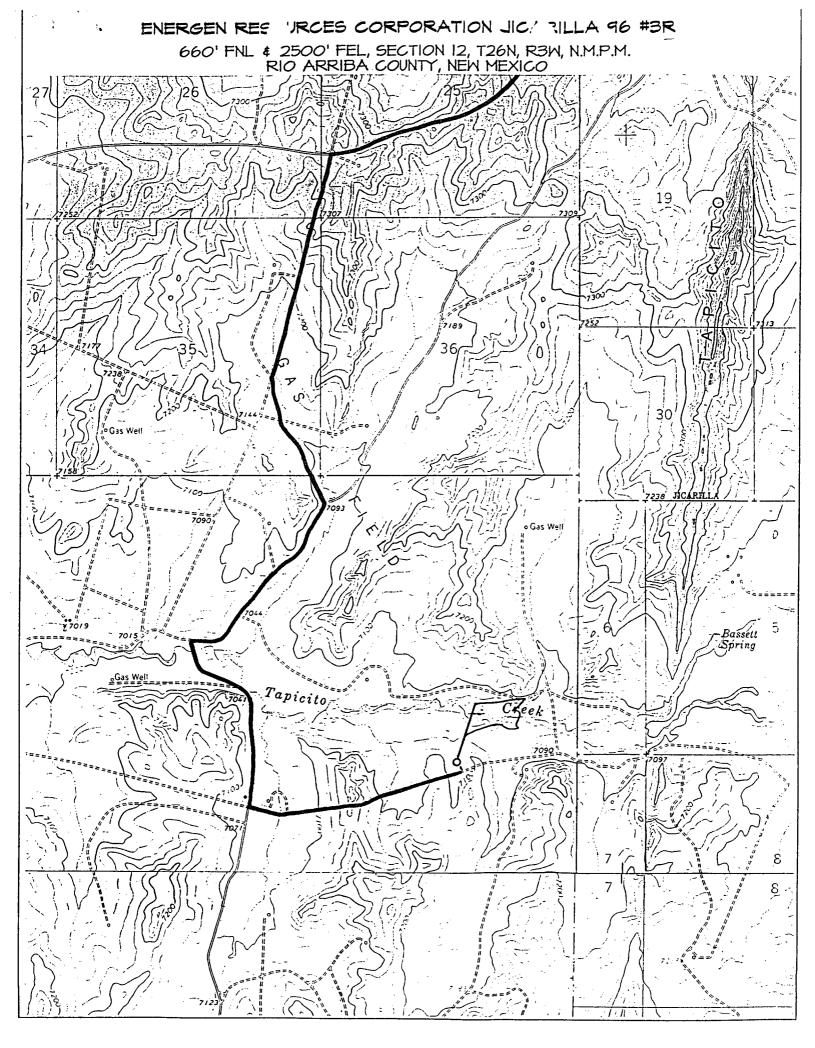

RE: ADMINISTRATIVE APPROVAL OF UNORTHODOX LOCATION JICARILLA 96 #3R 660 FNL & 2,500 FEL SECTION 12-T26N-R3W RIO ARRIBA COUNTY, NEW MEXICO

Dear Mr. Stogner:

Energen Resources Corporation (Energen) hereby requests Administrative Approval for an Unorthodox Location of its proposed Jicarilla 96 #3R Blanco Mesaverde well under the provisions of New Mexico Oil Conservation Division (NMOCD) Order R-10987-A and, Wildcat Gallup under State Wide Rule 104.

The proposed well is to be located 660 FNL & 2,500 FEL of Section 12-T26N-R3W, Rio Arriba County, New Mexico, and dedicated to a standard 320 acre gas spacing unit consisting of the E<sup>2</sup> of said Section 12 for the Blanco Mesaverde gas pool, and 160 acres covering the NE<sup>4</sup> of Section 12 for the Wildcat Gallup.

A copy of this Application is being submitted to all offset operators/owners by certified mail with a request that they furnish your office in Santa Fe a Waiver of Objection.

Attached is a well location plat showing the dedicated acreage (C-102), a topographic plat of the area, and a map showing all offsetting owners.