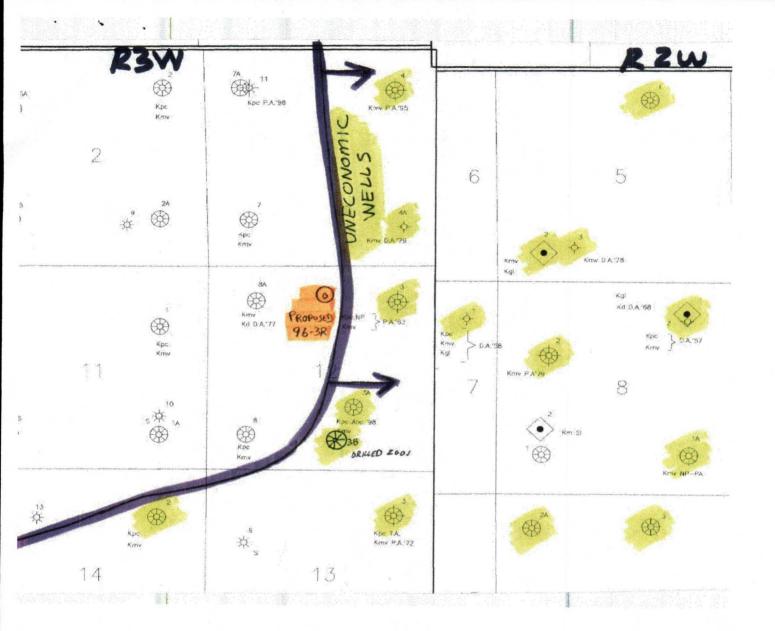

## Jicarilla 96-3R Unorthodox location for geologic-economic reasons Explanation

The Jicarilla 96-3R (NWNE sect. 12, 26N-3W) is a very risky Mesaverde step-out location. It is a re-drill of a dry hole located in the same quarter-section (96-3, NENE sect. 12). This dry hole is located 1500' east of the proposed well. Our exception location attempts to get away as far as possible from this area where the reservoir is poorly developed. A well placed at a standard location in the NE/4 would be uneconomic.

Further evidence of the poor reservoir in this area is demonstrated by the fact that there is a dry hole in the SE/4 of sect. 1, and there are also two uneconomic wells in the SE/4 of sect. 12. Energen drilled an uneconomic well in the SE/4 of sect. 12 in 2001. These wells define the eastern edge of economic drilling opportunities.

The data indicates that even at this exception location, we are taking significant risk in an attempt to develop additional reserves.

District I PO Box 1980, Hobbs, NM 88241-1980

District II PO Drawer DD, Artesia, NM 88211-0719