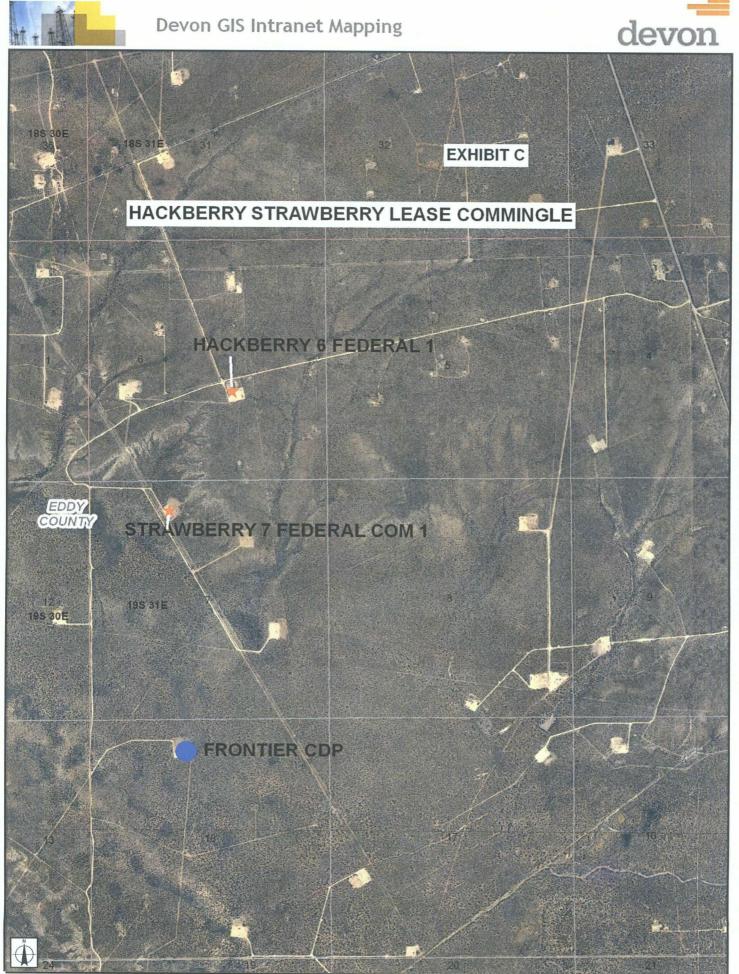

A map (Exhibit A) is enclosed showing the Federal leases and well locations in Section 6 and 7 of T19S R31E. The ownership in the Hackberry and Ranger leases are not identical; all affected working interest, royalty and overriding royalty owners have been notified of this proposal (Exhibit B).

#### Gas metering:

. .

The gas hydrocarbon production from the Hackberry 6 Federal 1 and Strawberry 7 Federal Com 1 will be the only hydrocarbon being commingled, measured and sold off-lease. Each location has its' own facility located in the NWSE and NENW of Section 6 and 7 (respectively) in T19S, R31E on Federal Leases NM-66437 and NM-100561 in Eddy County, New Mexico (Exhibit C). A common gas sales meter associated with a Frontier central delivery point (CDP) is located in Sec 18-T19S-R31E approximately 1 mile south of the/Strawberry 7 Federal 1.