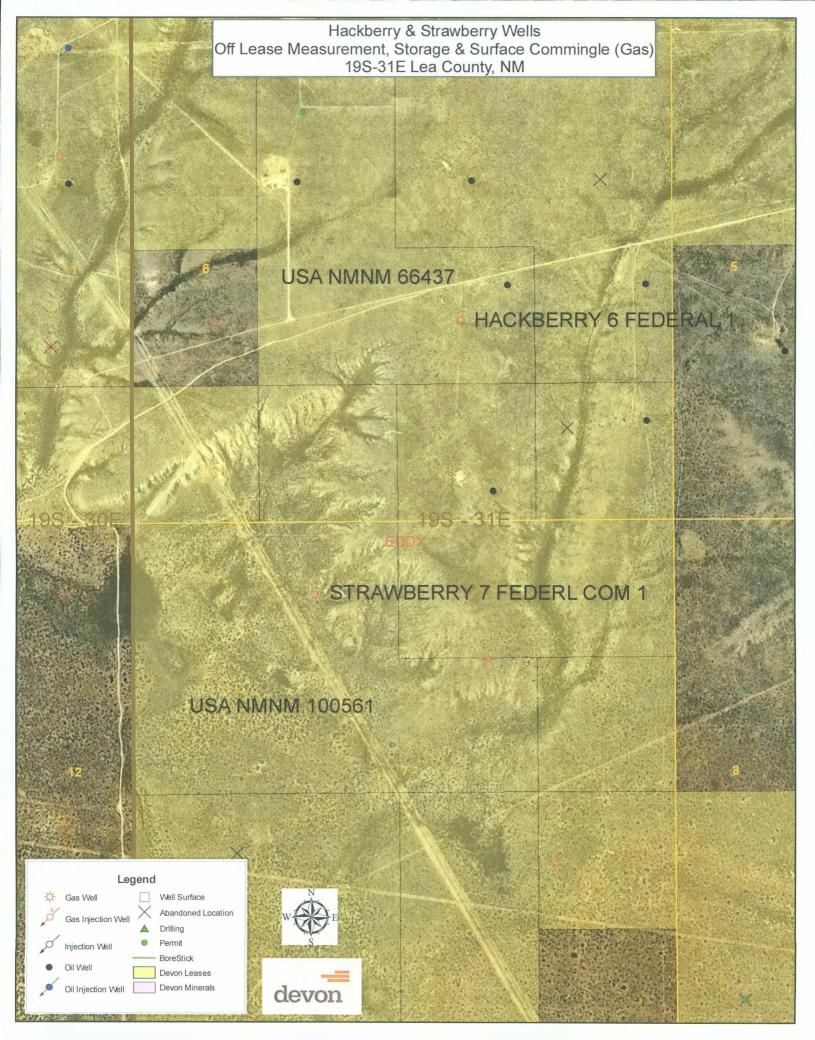

## Lease commingling proposal for Hackberry & Strawberry leases:

Devon Energy Production Company, LP is requesting approval for surface commingle, off-lease storage and off-lease measurement of hydrocarbon gas production from the Hackberry; Bone Springs, NW Pool (97056) from the following wells:

| Federal Lease NM-6643'   |                        |              |                               |      |      |
|--------------------------|------------------------|--------------|-------------------------------|------|------|
| Well Name                | Location               | API #        | Pool 97056                    | MCF  | BTU  |
| Hackberry 6 Federal 1    | NWSE Sec 6-T19S-R31E   | 30-015-31020 | Hackberry, Bone Spring, North | 242  | 1375 |
| Federal Lease NM-1005    | 51                     |              |                               |      |      |
| Well Name                | Location               | API #        | Pool 97056                    | MCF  | BTU  |
| Strawberry 7 Federal Con | 1 NENW Sec 7-T19S-R31E | 30-015-31876 | Hackberry, Bone Spring, North | 1257 | 1356 |

A map (Exhibit A) is enclosed showing the Federal leases and well locations in Section 6 and 7 of T19S R31E. The ownership in the Hackberry and Ranger leases are not identical; all affected working interest, royalty and overriding royalty owners have been notified of this proposal (Exhibit B).

#### Gas metering:

. .

The gas hydrocarbon production from the Hackberry 6 Federal 1 and Strawberry 7 Federal Com 1 will be the only hydrocarbon being commingled, measured and sold off-lease. Each location has its' own facility located in the NWSE and NENW of Section 6 and 7 (respectively) in T19S, R31E on Federal Leases NM-66437 and NM-100561 in Eddy County, New Mexico (Exhibit C). A common gas sales meter associated with a Frontier central delivery point (CDP) is located in Sec 18-T19S-R31E approximately 1 mile south of the/Strawberry 7 Federal 1.

The "Subtraction Method" will be used to allocate production back to the wells after commingling. A gas allocation meter is located at the Strawberry 7 Federal 1 location. After subtracting the Strawberry 7 Federal 1 gas volumes from the Frontier gas sales meter, gas volumes are given to the Hackberry 6 Federal 1. To save on costs, Devon proposes to use a chart recorder to measure and verify the gas rate on the Hackberry 6 Federal 1.