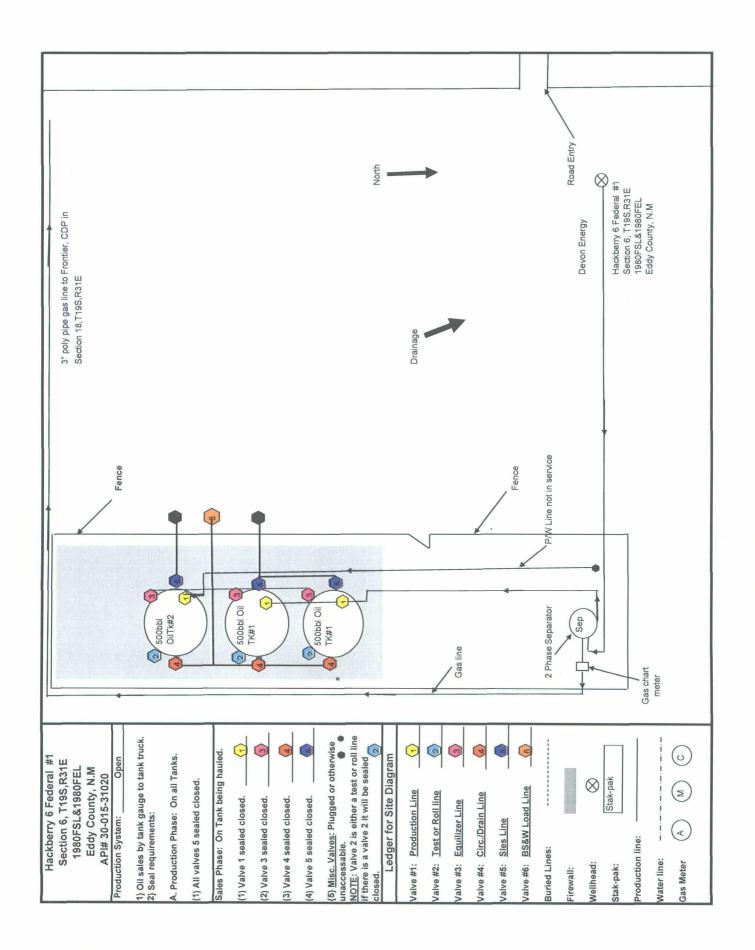

#### **Process and Flow Descriptions:**

Please see attached diagrams for the proposed Hackberry 6 Federal 1 and Strawberry 7 Federal Com 1 batteries. The flow of produced fluids is shown in detail on Exhibit D along with a description of each vessel.

(4) Measurement type: Metering Other (Specify) – Each location has its' own tank battery. One gas allocation meter on Strawberry location and use of Subtraction Method to allocate sales back to the Hackberry location after commingling at a Frontier central delivery point (CDP) located in Sec 18-T19S-R31E approximately 1 mile south of the Strawberry 7 Federal 1. A chart recorder will be used on the Hackberry to measure and verify gas rate.

Each location has its' own tank battery. The Subtraction Method will be used to allocate production back to the wells after commingling, instead of metering both locations, to save on costs. Gas allocation meter located at Strawberry 7 Federal 1. A common gas sales meter associated with a Frontier central delivery point (CDP) is located in Sec 18-T19S-R31E approximately 1 mile south of the Strawberry 7 Federal Com 1. After subtracting Strawberry 7 Federal 1 gas volumes from the Frontier gas sales meter, gas volumes are given to the Hackberry 6 Federal 1. A chart recorded will be used on the Hackberry 18 Federal 1 to measure and verify the gate rate on the Hackberry 6 Federal 1. Waste is not induced and no correlative rights are impaired.