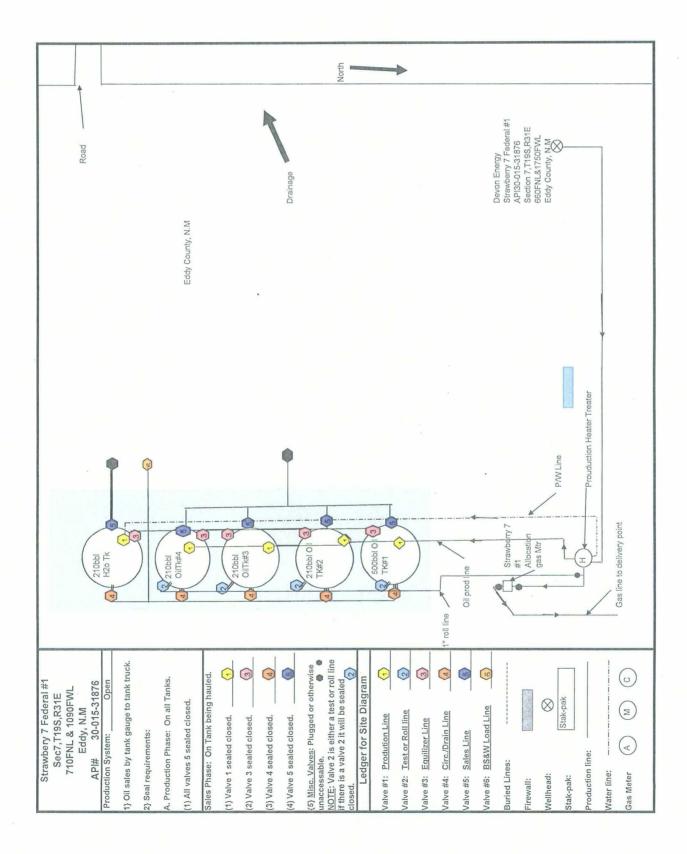

#### **Process and Flow Descriptions:**

Please see attached diagrams for the proposed Hackberry 6 Federal 1 and Strawberry 7 Federal Com 1 batteries. The flow of produced fluids is shown in detail on Exhibit D along with a description of each vessel.

(4) Measurement type: Metering Other (Specify) – Each location has its' own tank battery. One gas allocation meter on Strawberry location and use of Subtraction Method to allocate sales back to the Hackberry location after commingling at a Frontier central delivery point (CDP) located in Sec 18-T19S-R31E approximately 1 mile south of the Strawberry 7 Federal 1. A chart recorder will be used on the Hackberry to measure and verify gas rate.

Each location has its' own tank battery. The Subtraction Method will be used to allocate production back to the wells after commingling, instead of metering both locations, to save on costs. Gas allocation meter located at Strawberry 7 Federal 1. A common gas sales meter associated with a Frontier central delivery point (CDP) is located in Sec 18-T19S-R31E approximately 1 mile south of the Strawberry 7 Federal Com 1. After subtracting Strawberry 7 Federal 1 gas volumes from the Frontier gas sales meter, gas volumes are given to the Hackberry 6 Federal 1. A chart recorded will be used on the Hackberry 18 Federal 1 to measure and verify the gate rate on the Hackberry 6 Federal 1. Waste is not induced and no correlative rights are impaired.